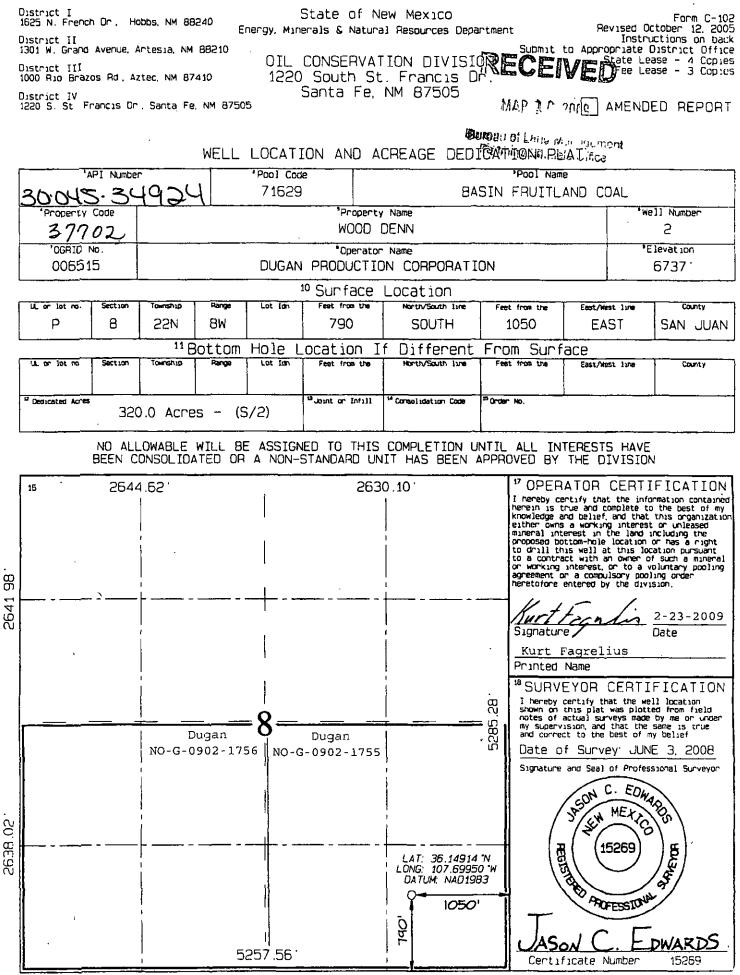

.

-

.

.

Note 13 - Gas deliveries to Rusty Chacra Gathering System (all gas volumes mot @ 15.025 psi).

|                           | 1st gas to<br>Rusty Chacra |         | Production<br>7/14 thru 01/15 |      | Average Proc | fuction | Cumulative<br>2/1/2 |          |
|---------------------------|----------------------------|---------|-------------------------------|------|--------------|---------|---------------------|----------|
| Well                      | Gath. System               | mcf     | bw                            | days | mcfd         | bwpd    | mcf                 | bw       |
| East Chacra Pool          |                            |         | · · ·                         |      | -            |         |                     |          |
| Warner Federal 1          | 1/12/2010                  | 435     | 13,732                        | 206  | 2.1          | 66.7    | 6,730               | 83,472   |
| Basin Fruitland Coal Pool |                            |         |                               |      |              |         | L                   |          |
| Cochran 3                 | 10/28/2009                 | 968     | 20.357                        | 215  | 4.5          | 94.7    | 5.816               | 78.016   |
| Gillespie Com 1           | 12/9/2010                  | 2,169   | 11,337                        | 206  | 10.5         | 55.0    | 16,902              | 143,230  |
| Lennon Com 1              | 10/23/2012                 | 16,587  | 15,563                        | 207  | 80.1         | 75.2    | 36,018              | 23,130   |
| Lennon Com 2              | 10/23/2012                 | 49,181  | 15,990                        | 206  | 238.7        | 77.6    | 105,916             | 21.898   |
| Mancini 1                 | 10/12/2007                 | 4,544   | 8,078                         | 184  | 24,7         | 43.9    | 82.823              | 196,211  |
| Mancini 2                 | 10/12/2007                 | 6,743   | 11,167                        | 206  | 32.7         | 54.2    | 71,435              | 176.656  |
| Mancini 3                 | 9/30/2013                  | 16,922  | 18,383                        | 206  | 82.1         | 89.2    | 34,810              | 44,737   |
| Mancini 4                 | 9/30/2013                  | 11,864  | 18,531                        | 206  | 57.6         | 90.0    | 27,462              | 28,449   |
| Mancini Com 5             | 9/28/2013                  | 35,685  | 17,763                        | 206  | 173.2        | 86.2    | 75,311              | 42,475   |
| Mancini Com 6             | 9/11/2013                  | 12,379  | 20,678                        | 206  | 60.1         | 100.4   | 45,351              | 44,225   |
| Mancini 7                 | 9/30/2013                  | 13,077  | 16,452                        | 206  | 63.5         | 79.9    | 27,956              | 36,991   |
| Mancini 8                 | 9/11/2013                  | 4,013   | 11,571                        | 206  | 19.5         | 56.2    | 14,454              | 25,803   |
| Mary Rose Com 2           | 10/24/2012                 | 36,599  | 19,602                        | 206  | 177.7        | 95.2    | 112,955             | 69,342   |
| Satchmo Corn 1            | 7/10/2008                  | 2,930   | 11,647                        | 206  | 14.2         | 56.5    | 24,144              | 180,300  |
| Satchmo Com 2             | 7/10/2008                  | 1,833   | 6,464                         | 206  | 8.9          | 31.4    | 14,211              | 134,811  |
| Satchmo Com 3             | 7/10/2008                  | 5,183   | 18,185                        | 206  | 25.2         | 88.3    | 56,555              | 187,830  |
| Susana Com 1              | 10/12/2011                 | 18,943  | 12,295                        | 206  | 92.0         | 59.7    | 102,617             | 104,762  |
| Tom Wood Denn 1           | 9/23/2010                  | 2,371   | 20,052                        | 206  | 11.5         | 97.3    | 19,321              | 110,274  |
| Tom Wood Denn 2           | 10/14/2010                 | 4,780   | 6,575                         | 206  | 23.2         | 31.9    | 39,137              | 127,967  |
| Wood Denn 1               | 10/23/2010                 | 3,509   | 19,042                        | 206  | 17.0         | 92.4    | 26,322              | 123,792  |
| Wood Denn 2               | 11/10/2010                 | 4,412   | 17,805                        | 206  | 21.4         | 86.4    | 21,515              | 90,131   |
| PootTo                    | otal                       | 254,692 | 317,537                       |      | 1240.5       | 1,608.3 | 961,031             | 1,991,03 |

| Wells               | Common Spacing Unit |
|---------------------|---------------------|
| Lennon Com 1 & 2    | E/2 19-22N-8W       |
| Mancini 1 & 2       | W/2 15-22N-8W       |
| Mancini 3 & 4       | E/2 15-22N-8W       |
| Mancini Com 5 & 6   | W/2 10-22N-8W       |
| Mancini 7 & 8       | E/2 10-22N-8W       |
| Tom Wood Denn 1 & 2 | N/2 8-22N-8W        |
| Wood Denn 1 & 2     | S/2 8-22N-8W        |