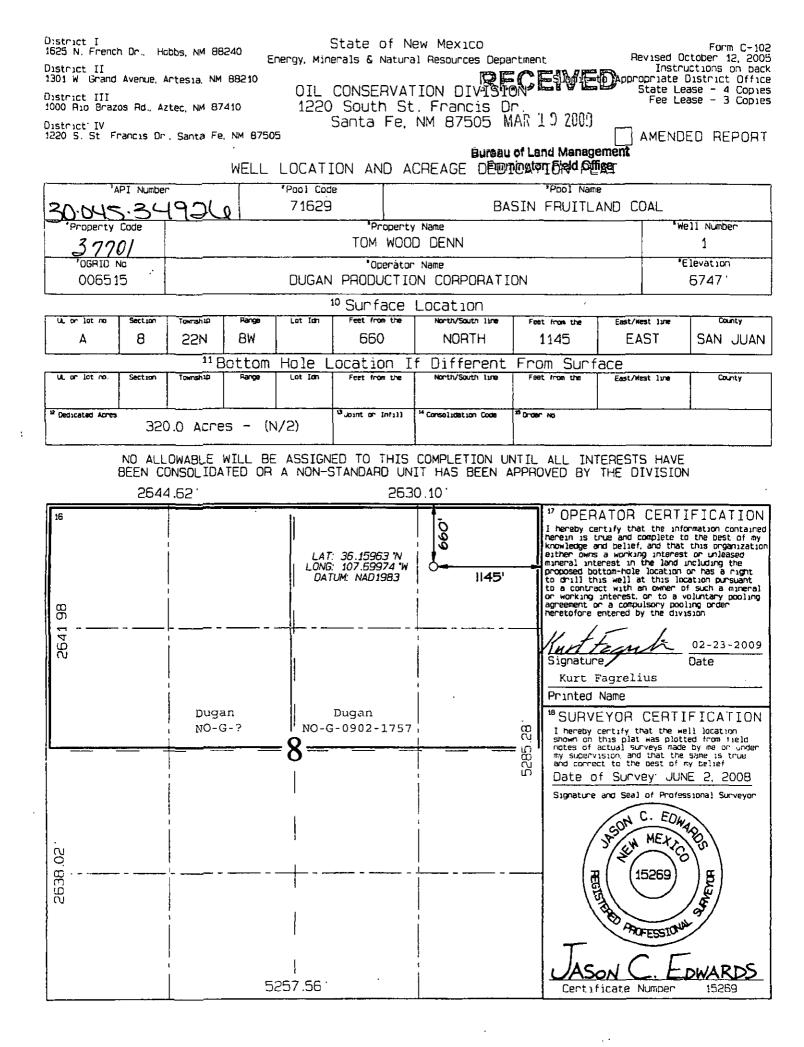

.

-

.

.

Note 13 - Gas deliveries to Rusty Chacra Gathering System (all gas volumes mot @ 15.025 psi).

|                           | 1st gas to<br>Rusty Chacra |         | Production<br>7/14 thru 01/15 |      | Average Proc | fuction | Cumulative<br>2/1/2 |          |
|---------------------------|----------------------------|---------|-------------------------------|------|--------------|---------|---------------------|----------|
| Well                      | Gath. System               | mcf     | bw                            | days | mcfd         | bwpd    | mcf                 | bw       |
| East Chacra Pool          |                            |         | · · ·                         |      | -            |         |                     |          |
| Warner Federal 1          | 1/12/2010                  | 435     | 13,732                        | 206  | 2.1          | 66.7    | 6,730               | 83,472   |
| Basin Fruitland Coal Pool |                            |         |                               |      |              |         | L                   |          |
| Cochran 3                 | 10/28/2009                 | 968     | 20.357                        | 215  | 4.5          | 94.7    | 5.816               | 78.016   |
| Gillespie Com 1           | 12/9/2010                  | 2,169   | 11,337                        | 206  | 10.5         | 55.0    | 16,902              | 143,230  |
| Lennon Com 1              | 10/23/2012                 | 16,587  | 15,563                        | 207  | 80.1         | 75.2    | 36,018              | 23,130   |
| Lennon Com 2              | 10/23/2012                 | 49,181  | 15,990                        | 206  | 238.7        | 77.6    | 105,916             | 21.898   |
| Mancini 1                 | 10/12/2007                 | 4,544   | 8,078                         | 184  | 24,7         | 43.9    | 82.823              | 196,211  |
| Mancini 2                 | 10/12/2007                 | 6,743   | 11,167                        | 206  | 32.7         | 54.2    | 71,435              | 176.656  |
| Mancini 3                 | 9/30/2013                  | 16,922  | 18,383                        | 206  | 82.1         | 89.2    | 34,810              | 44,737   |
| Mancini 4                 | 9/30/2013                  | 11,864  | 18,531                        | 206  | 57.6         | 90.0    | 27,462              | 28,449   |
| Mancini Com 5             | 9/28/2013                  | 35,685  | 17,763                        | 206  | 173.2        | 86.2    | 75,311              | 42,475   |
| Mancini Com 6             | 9/11/2013                  | 12,379  | 20,678                        | 206  | 60.1         | 100.4   | 45,351              | 44,225   |
| Mancini 7                 | 9/30/2013                  | 13,077  | 16,452                        | 206  | 63.5         | 79.9    | 27,956              | 36,991   |
| Mancini 8                 | 9/11/2013                  | 4,013   | 11,571                        | 206  | 19.5         | 56.2    | 14,454              | 25,803   |
| Mary Rose Com 2           | 10/24/2012                 | 36,599  | 19,602                        | 206  | 177.7        | 95.2    | 112,955             | 69,342   |
| Satchmo Corn 1            | 7/10/2008                  | 2,930   | 11,647                        | 206  | 14.2         | 56.5    | 24,144              | 180,300  |
| Satchmo Com 2             | 7/10/2008                  | 1,833   | 6,464                         | 206  | 8.9          | 31.4    | 14,211              | 134,811  |
| Satchmo Com 3             | 7/10/2008                  | 5,183   | 18,185                        | 206  | 25.2         | 88.3    | 56,555              | 187,830  |
| Susana Com 1              | 10/12/2011                 | 18,943  | 12,295                        | 206  | 92.0         | 59.7    | 102,617             | 104,762  |
| Tom Wood Denn 1           | 9/23/2010                  | 2,371   | 20,052                        | 206  | 11.5         | 97.3    | 19,321              | 110,274  |
| Tom Wood Denn 2           | 10/14/2010                 | 4,780   | 6,575                         | 206  | 23.2         | 31.9    | 39,137              | 127,967  |
| Wood Denn 1               | 10/23/2010                 | 3,509   | 19,042                        | 206  | 17.0         | 92.4    | 26,322              | 123,792  |
| Wood Denn 2               | 11/10/2010                 | 4,412   | 17,805                        | 206  | 21.4         | 86.4    | 21,515              | 90,131   |
| PootTo                    | otal                       | 254,692 | 317,537                       |      | 1240.5       | 1,608.3 | 961,031             | 1,991,03 |

| Wells               | Common Spacing Unit |
|---------------------|---------------------|
| Lennon Com 1 & 2    | E/2 19-22N-8W       |
| Mancini 1 & 2       | W/2 15-22N-8W       |
| Mancini 3 & 4       | E/2 15-22N-8W       |
| Mancini Com 5 & 6   | W/2 10-22N-8W       |
| Mancini 7 & 8       | E/2 10-22N-8W       |
| Tom Wood Denn 1 & 2 | N/2 8-22N-8W        |
| Wood Denn 1 & 2     | S/2 8-22N-8W        |