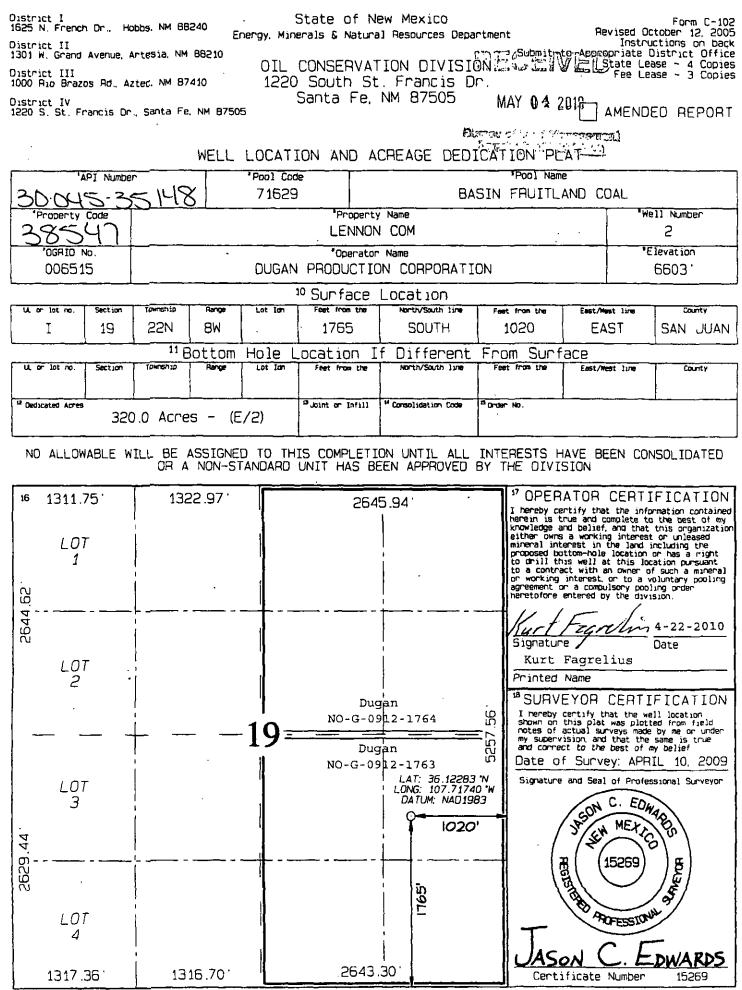

.

-

.

.

Note 13 - Gas deliveries to Rusty Chacra Gathering System (all gas volumes mot @ 15.025 psi).

|                           | 1st gas to<br>Rusty Chacra |         | Production<br>7/14 thru 01/15 |      | Average Proc | fuction | Cumulative<br>2/1/2 |          |
|---------------------------|----------------------------|---------|-------------------------------|------|--------------|---------|---------------------|----------|
| Well                      | Gath. System               | mcf     | bw                            | days | mcfd         | bwpd    | mcf                 | bw       |
| East Chacra Pool          |                            |         | · · ·                         |      | -            |         |                     |          |
| Warner Federal 1          | 1/12/2010                  | 435     | 13,732                        | 206  | 2.1          | 66.7    | 6,730               | 83,472   |
| Basin Fruitland Coal Pool |                            |         |                               |      |              |         | L                   |          |
| Cochran 3                 | 10/28/2009                 | 968     | 20.357                        | 215  | 4.5          | 94.7    | 5.816               | 78.016   |
| Gillespie Com 1           | 12/9/2010                  | 2,169   | 11,337                        | 206  | 10.5         | 55.0    | 16,902              | 143,230  |
| Lennon Com 1              | 10/23/2012                 | 16,587  | 15,563                        | 207  | 80.1         | 75.2    | 36,018              | 23,130   |
| Lennon Com 2              | 10/23/2012                 | 49,181  | 15,990                        | 206  | 238.7        | 77.6    | 105,916             | 21.898   |
| Mancini 1                 | 10/12/2007                 | 4,544   | 8,078                         | 184  | 24,7         | 43.9    | 82.823              | 196,211  |
| Mancini 2                 | 10/12/2007                 | 6,743   | 11,167                        | 206  | 32.7         | 54.2    | 71,435              | 176.656  |
| Mancini 3                 | 9/30/2013                  | 16,922  | 18,383                        | 206  | 82.1         | 89.2    | 34,810              | 44,737   |
| Mancini 4                 | 9/30/2013                  | 11,864  | 18,531                        | 206  | 57.6         | 90.0    | 27,462              | 28,449   |
| Mancini Com 5             | 9/28/2013                  | 35,685  | 17,763                        | 206  | 173.2        | 86.2    | 75,311              | 42,475   |
| Mancini Com 6             | 9/11/2013                  | 12,379  | 20,678                        | 206  | 60.1         | 100.4   | 45,351              | 44,225   |
| Mancini 7                 | 9/30/2013                  | 13,077  | 16,452                        | 206  | 63.5         | 79.9    | 27,956              | 36,991   |
| Mancini 8                 | 9/11/2013                  | 4,013   | 11,571                        | 206  | 19.5         | 56.2    | 14,454              | 25,803   |
| Mary Rose Com 2           | 10/24/2012                 | 36,599  | 19,602                        | 206  | 177.7        | 95.2    | 112,955             | 69,342   |
| Satchmo Corn 1            | 7/10/2008                  | 2,930   | 11,647                        | 206  | 14.2         | 56.5    | 24,144              | 180,300  |
| Satchmo Com 2             | 7/10/2008                  | 1,833   | 6,464                         | 206  | 8.9          | 31.4    | 14,211              | 134,811  |
| Satchmo Com 3             | 7/10/2008                  | 5,183   | 18,185                        | 206  | 25.2         | 88.3    | 56,555              | 187,830  |
| Susana Com 1              | 10/12/2011                 | 18,943  | 12,295                        | 206  | 92.0         | 59.7    | 102,617             | 104,762  |
| Tom Wood Denn 1           | 9/23/2010                  | 2,371   | 20,052                        | 206  | 11.5         | 97.3    | 19,321              | 110,274  |
| Tom Wood Denn 2           | 10/14/2010                 | 4,780   | 6,575                         | 206  | 23.2         | 31.9    | 39,137              | 127,967  |
| Wood Denn 1               | 10/23/2010                 | 3,509   | 19,042                        | 206  | 17.0         | 92.4    | 26,322              | 123,792  |
| Wood Denn 2               | 11/10/2010                 | 4,412   | 17,805                        | 206  | 21.4         | 86.4    | 21,515              | 90,131   |
| PootTo                    | otal                       | 254,692 | 317,537                       |      | 1240.5       | 1,608.3 | 961,031             | 1,991,03 |

| Wells               | Common Spacing Unit |
|---------------------|---------------------|
| Lennon Com 1 & 2    | E/2 19-22N-8W       |
| Mancini 1 & 2       | W/2 15-22N-8W       |
| Mancini 3 & 4       | E/2 15-22N-8W       |
| Mancini Com 5 & 6   | W/2 10-22N-8W       |
| Mancini 7 & 8       | E/2 10-22N-8W       |
| Tom Wood Denn 1 & 2 | N/2 8-22N-8W        |
| Wood Denn 1 & 2     | S/2 8-22N-8W        |