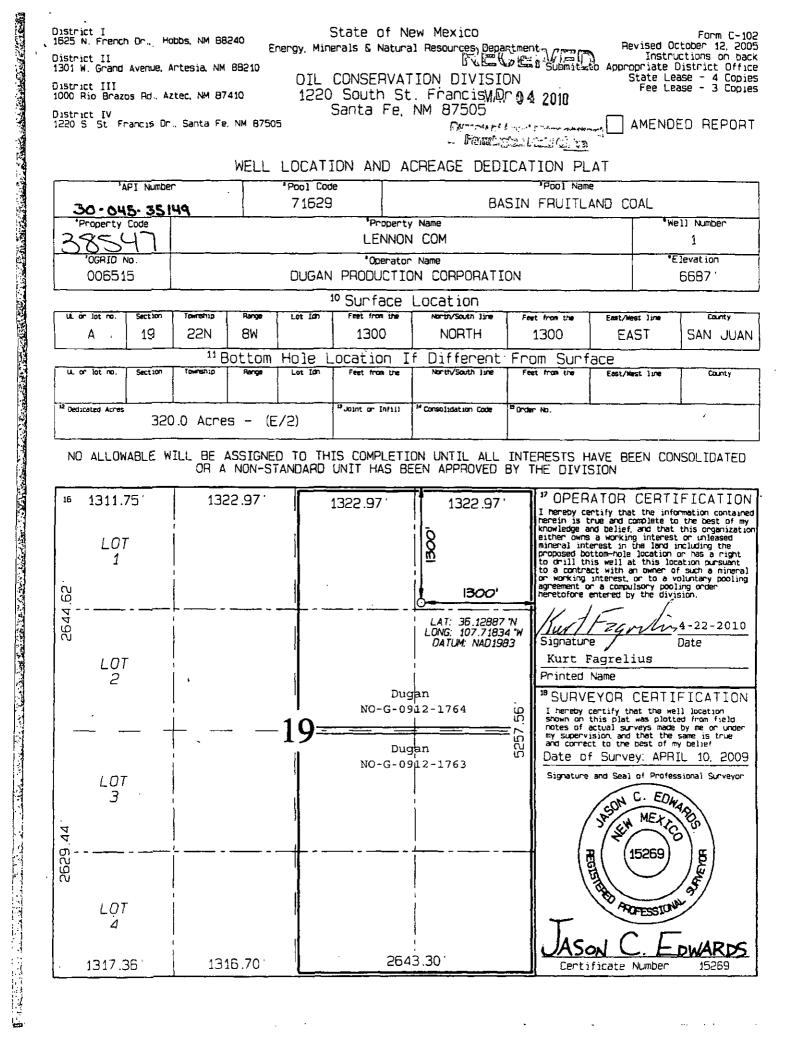

.

-

.

.

Note 13 - Gas deliveries to Rusty Chacra Gathering System (all gas volumes mot @ 15.025 psi).

|                           | 1st gas to<br>Rusty Chacra |         | Production<br>7/14 thru 01/15 |      | Average Proc | fuction | Cumulative<br>2/1/2 |          |
|---------------------------|----------------------------|---------|-------------------------------|------|--------------|---------|---------------------|----------|
| Well                      | Gath. System               | mcf     | bw                            | days | mcfd         | bwpd    | mcf                 | bw       |
| East Chacra Pool          |                            |         | · · ·                         |      | -            |         |                     |          |
| Warner Federal 1          | 1/12/2010                  | 435     | 13,732                        | 206  | 2.1          | 66.7    | 6,730               | 83,472   |
| Basin Fruitland Coal Pool |                            |         |                               |      |              |         | L                   |          |
| Cochran 3                 | 10/28/2009                 | 968     | 20.357                        | 215  | 4.5          | 94.7    | 5.816               | 78.016   |
| Gillespie Com 1           | 12/9/2010                  | 2,169   | 11,337                        | 206  | 10.5         | 55.0    | 16,902              | 143,230  |
| Lennon Com 1              | 10/23/2012                 | 16,587  | 15,563                        | 207  | 80.1         | 75.2    | 36,018              | 23,130   |
| Lennon Com 2              | 10/23/2012                 | 49,181  | 15,990                        | 206  | 238.7        | 77.6    | 105,916             | 21.898   |
| Mancini 1                 | 10/12/2007                 | 4,544   | 8,078                         | 184  | 24,7         | 43.9    | 82.823              | 196,211  |
| Mancini 2                 | 10/12/2007                 | 6,743   | 11,167                        | 206  | 32.7         | 54.2    | 71,435              | 176.656  |
| Mancini 3                 | 9/30/2013                  | 16,922  | 18,383                        | 206  | 82.1         | 89.2    | 34,810              | 44,737   |
| Mancini 4                 | 9/30/2013                  | 11,864  | 18,531                        | 206  | 57.6         | 90.0    | 27,462              | 28,449   |
| Mancini Com 5             | 9/28/2013                  | 35,685  | 17,763                        | 206  | 173.2        | 86.2    | 75,311              | 42,475   |
| Mancini Com 6             | 9/11/2013                  | 12,379  | 20,678                        | 206  | 60.1         | 100.4   | 45,351              | 44,225   |
| Mancini 7                 | 9/30/2013                  | 13,077  | 16,452                        | 206  | 63.5         | 79.9    | 27,956              | 36,991   |
| Mancini 8                 | 9/11/2013                  | 4,013   | 11,571                        | 206  | 19.5         | 56.2    | 14,454              | 25,803   |
| Mary Rose Com 2           | 10/24/2012                 | 36,599  | 19,602                        | 206  | 177.7        | 95.2    | 112,955             | 69,342   |
| Satchmo Corn 1            | 7/10/2008                  | 2,930   | 11,647                        | 206  | 14.2         | 56.5    | 24,144              | 180,300  |
| Satchmo Com 2             | 7/10/2008                  | 1,833   | 6,464                         | 206  | 8.9          | 31.4    | 14,211              | 134,811  |
| Satchmo Com 3             | 7/10/2008                  | 5,183   | 18,185                        | 206  | 25.2         | 88.3    | 56,555              | 187,830  |
| Susana Com 1              | 10/12/2011                 | 18,943  | 12,295                        | 206  | 92.0         | 59.7    | 102,617             | 104,762  |
| Tom Wood Denn 1           | 9/23/2010                  | 2,371   | 20,052                        | 206  | 11.5         | 97.3    | 19,321              | 110,274  |
| Tom Wood Denn 2           | 10/14/2010                 | 4,780   | 6,575                         | 206  | 23.2         | 31.9    | 39,137              | 127,967  |
| Wood Denn 1               | 10/23/2010                 | 3,509   | 19,042                        | 206  | 17.0         | 92.4    | 26,322              | 123,792  |
| Wood Denn 2               | 11/10/2010                 | 4,412   | 17,805                        | 206  | 21.4         | 86.4    | 21,515              | 90,131   |
| PootTo                    | otal                       | 254,692 | 317,537                       |      | 1240.5       | 1,608.3 | 961,031             | 1,991,03 |

| Wells               | Common Spacing Unit |
|---------------------|---------------------|
| Lennon Com 1 & 2    | E/2 19-22N-8W       |
| Mancini 1 & 2       | W/2 15-22N-8W       |
| Mancini 3 & 4       | E/2 15-22N-8W       |
| Mancini Com 5 & 6   | W/2 10-22N-8W       |
| Mancini 7 & 8       | E/2 10-22N-8W       |
| Tom Wood Denn 1 & 2 | N/2 8-22N-8W        |
| Wood Denn 1 & 2     | S/2 8-22N-8W        |