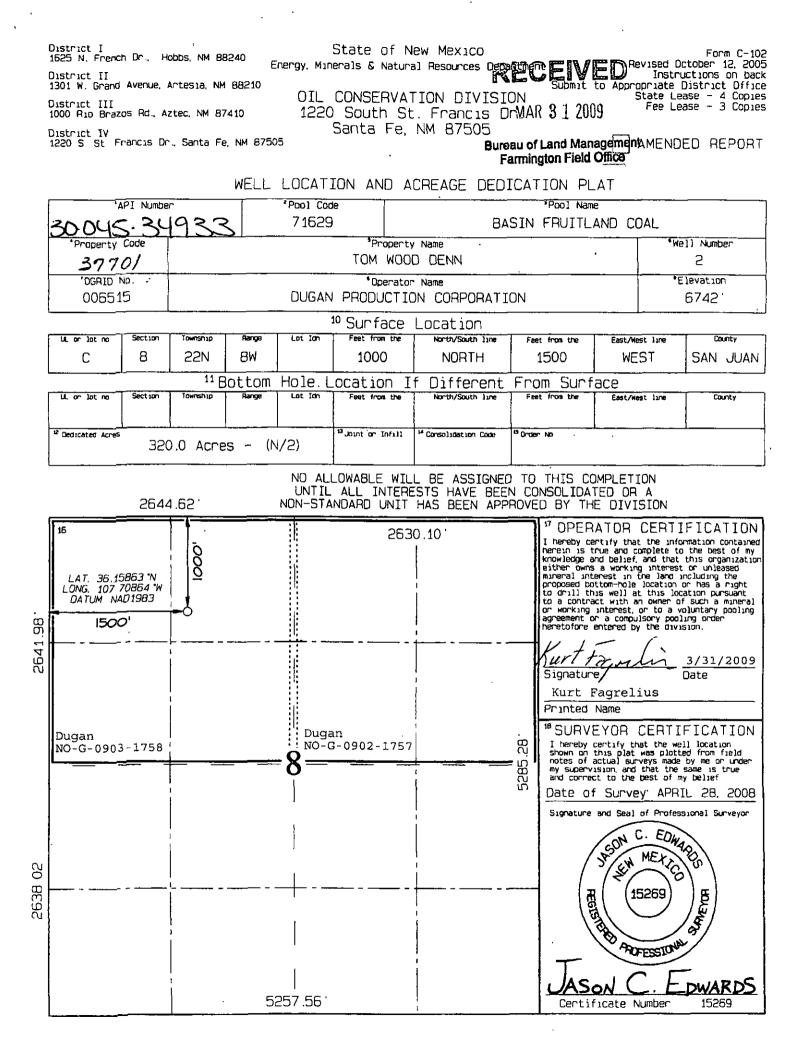

.

-

.

.

Note 13 - Gas deliveries to Rusty Chacra Gathering System (all gas volumes mot @ 15.025 psi).

|                           | 1st gas to<br>Rusty Chacra |         | Production<br>7/14 thru 01/15 |      | Average Proc | fuction | Cumulative<br>2/1/2 |          |
|---------------------------|----------------------------|---------|-------------------------------|------|--------------|---------|---------------------|----------|
| Well                      | Gath. System               | mcf     | bw                            | days | mcfd         | bwpd    | mcf                 | bw       |
| East Chacra Pool          |                            |         | · · ·                         |      | -            |         |                     |          |
| Warner Federal 1          | 1/12/2010                  | 435     | 13,732                        | 206  | 2.1          | 66.7    | 6,730               | 83,472   |
| Basin Fruitland Coal Pool |                            |         |                               |      |              |         | L                   |          |
| Cochran 3                 | 10/28/2009                 | 968     | 20.357                        | 215  | 4.5          | 94.7    | 5.816               | 78.016   |
| Gillespie Com 1           | 12/9/2010                  | 2,169   | 11,337                        | 206  | 10.5         | 55.0    | 16,902              | 143,230  |
| Lennon Com 1              | 10/23/2012                 | 16,587  | 15,563                        | 207  | 80.1         | 75.2    | 36,018              | 23,130   |
| Lennon Com 2              | 10/23/2012                 | 49,181  | 15,990                        | 206  | 238.7        | 77.6    | 105,916             | 21.898   |
| Mancini 1                 | 10/12/2007                 | 4,544   | 8,078                         | 184  | 24,7         | 43.9    | 82.823              | 196,211  |
| Mancini 2                 | 10/12/2007                 | 6,743   | 11,167                        | 206  | 32.7         | 54.2    | 71,435              | 176.656  |
| Mancini 3                 | 9/30/2013                  | 16,922  | 18,383                        | 206  | 82.1         | 89.2    | 34,810              | 44,737   |
| Mancini 4                 | 9/30/2013                  | 11,864  | 18,531                        | 206  | 57.6         | 90.0    | 27,462              | 28,449   |
| Mancini Com 5             | 9/28/2013                  | 35,685  | 17,763                        | 206  | 173.2        | 86.2    | 75,311              | 42,475   |
| Mancini Com 6             | 9/11/2013                  | 12,379  | 20,678                        | 206  | 60.1         | 100.4   | 45,351              | 44,225   |
| Mancini 7                 | 9/30/2013                  | 13,077  | 16,452                        | 206  | 63.5         | 79.9    | 27,956              | 36,991   |
| Mancini 8                 | 9/11/2013                  | 4,013   | 11,571                        | 206  | 19.5         | 56.2    | 14,454              | 25,803   |
| Mary Rose Com 2           | 10/24/2012                 | 36,599  | 19,602                        | 206  | 177.7        | 95.2    | 112,955             | 69,342   |
| Satchmo Corn 1            | 7/10/2008                  | 2,930   | 11,647                        | 206  | 14.2         | 56.5    | 24,144              | 180,300  |
| Satchmo Com 2             | 7/10/2008                  | 1,833   | 6,464                         | 206  | 8.9          | 31.4    | 14,211              | 134,811  |
| Satchmo Com 3             | 7/10/2008                  | 5,183   | 18,185                        | 206  | 25.2         | 88.3    | 56,555              | 187,830  |
| Susana Com 1              | 10/12/2011                 | 18,943  | 12,295                        | 206  | 92.0         | 59.7    | 102,617             | 104,762  |
| Tom Wood Denn 1           | 9/23/2010                  | 2,371   | 20,052                        | 206  | 11.5         | 97.3    | 19,321              | 110,274  |
| Tom Wood Denn 2           | 10/14/2010                 | 4,780   | 6,575                         | 206  | 23.2         | 31.9    | 39,137              | 127,967  |
| Wood Denn 1               | 10/23/2010                 | 3,509   | 19,042                        | 206  | 17.0         | 92.4    | 26,322              | 123,792  |
| Wood Denn 2               | 11/10/2010                 | 4,412   | 17,805                        | 206  | 21.4         | 86.4    | 21,515              | 90,131   |
| PootTo                    | otal                       | 254,692 | 317,537                       |      | 1240.5       | 1,608.3 | 961,031             | 1,991,03 |

| Wells               | Common Spacing Unit |
|---------------------|---------------------|
| Lennon Com 1 & 2    | E/2 19-22N-8W       |
| Mancini 1 & 2       | W/2 15-22N-8W       |
| Mancini 3 & 4       | E/2 15-22N-8W       |
| Mancini Com 5 & 6   | W/2 10-22N-8W       |
| Mancini 7 & 8       | E/2 10-22N-8W       |
| Tom Wood Denn 1 & 2 | N/2 8-22N-8W        |
| Wood Denn 1 & 2     | S/2 8-22N-8W        |