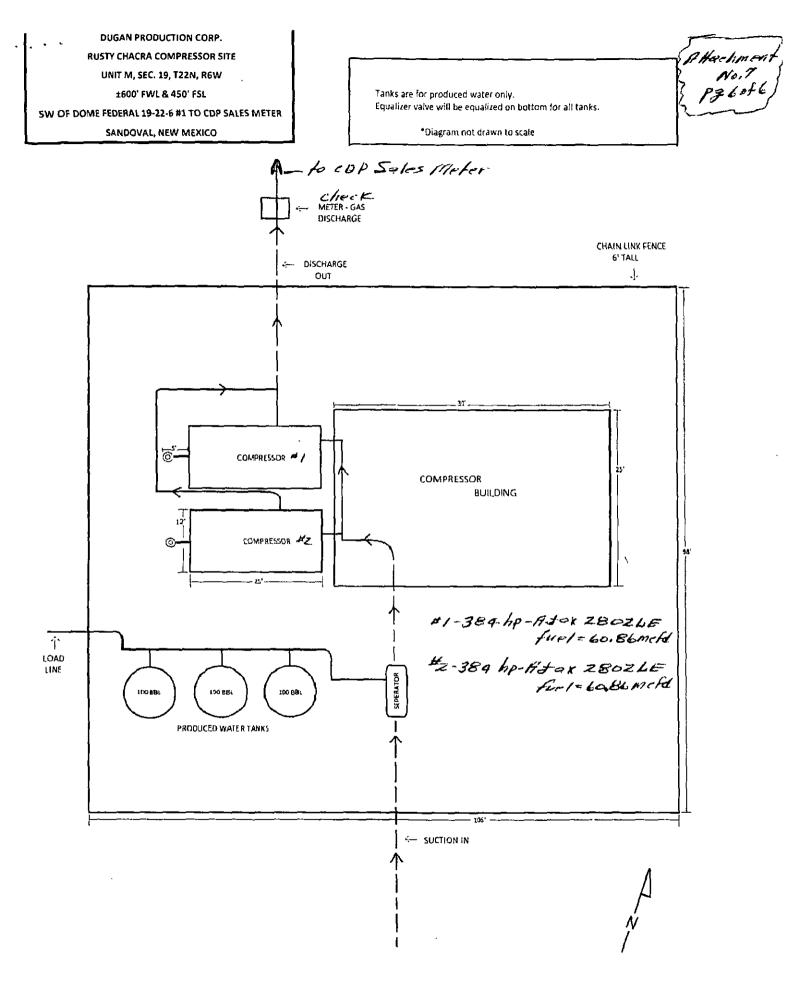

No. 3)

• Water Transfer Pump - 67 hp, Arrow 330CF - 16.88 mcfd fuel

## James #1 well (See Pg. No. 4)

• Gathering System Compressor Station – 384 hp, Ajax 2802 LE – 60.86 mcfd fuel

## Morrison #2 SWD well (See Pg. No. 5)

• Water Disposal Injection Pump – 49 hp, 5.9 Cummins – 10.32 mcfd fuel

## Rusty Chacra Gathering System (Sandoval County) - as of 8-1-15

## Gathering System Compressor Station (See Pg. No. 6) – two parallel compressors

- Compressor 1 384 hp, Ajax 2802 LE 60.86 mcfd fuel
- Compressor 2 384 hp, Ajax 2802 LE 60.86 mcfd fuel

## Total Gathering System Fuel Needs (8/1/15)

## **Big Band**

, i

- Gas Compression 108.04 mcfd
- Water Disposal 65.25 mcfd

## **Rusty Chacra**

- Gas Compression <u>121.72 mcfd</u>
- Total 295.01 mcfd





-

- -



Ň HA Auraly PAOFE No.7





## Attachment No. 8 Interest Ownership Notification Dugan Production Corp.'s Application dated 8/14/15 Proposing:

x

ι,

- 1. Addition of 38 wells (23 existing & 15 proposed locations) to Dugan Production's Big Band Gathering System (BBGS)
- Addition of 8 wells (4 existing & 4 proposed locations) to Dugan Production's Rusty Chacra Gathering System (RCGS)
   Consolidate Dugan Production's Big Band & Rusty Chacra Gathering Systems to form a new gathering system to be called the Rusty Gathering System (RGS) to be operated by Dugan Production Corp.
- 4. Requesting the NMOCD to include a provision in the order for the Rusty Gathering System regarding notice requirements to allow future additions to the Rusty gathering system following notice only to the interest owners of the wells being add