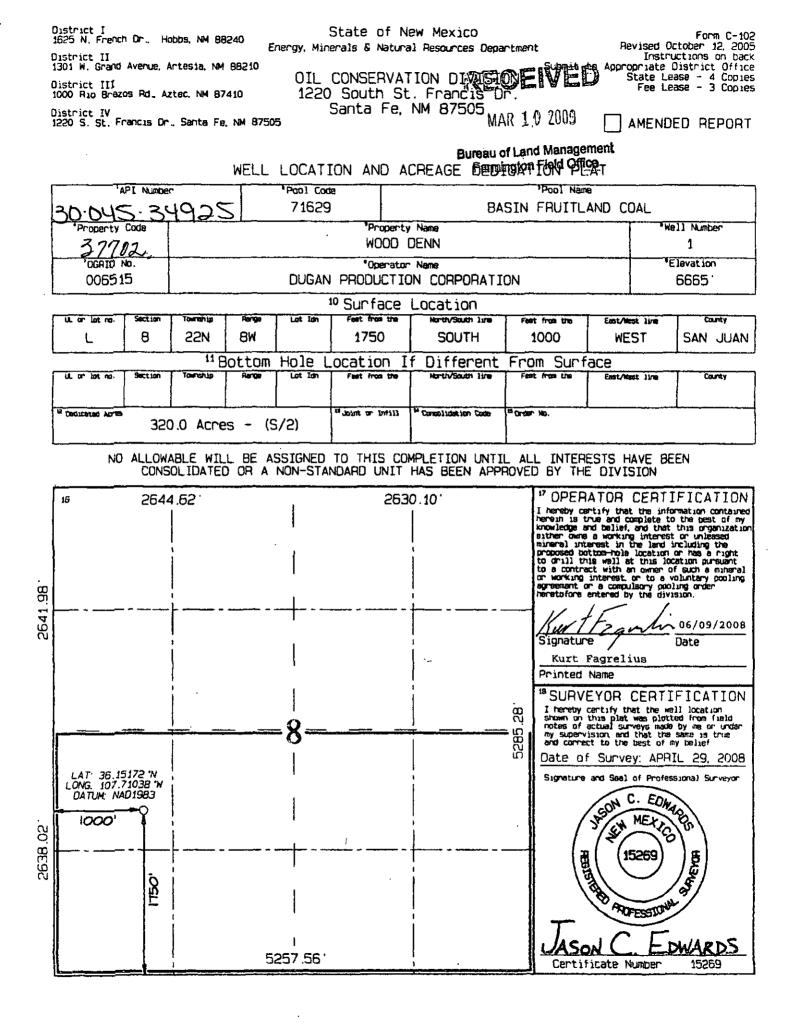

.

-

.

.

Note 13 - Gas deliveries to Rusty Chacra Gathering System (all gas volumes mot @ 15.025 psi).

|                           | 1st gas to<br>Rusty Chacra |         | Production<br>7/14 thru 01/15 |      | Average Proc | fuction | Cumulative<br>2/1/2 |          |
|---------------------------|----------------------------|---------|-------------------------------|------|--------------|---------|---------------------|----------|
| Well                      | Gath. System               | mcf     | bw                            | days | mcfd         | bwpd    | mcf                 | bw       |
| East Chacra Pool          |                            |         | · · ·                         |      | -            |         |                     |          |
| Warner Federal 1          | 1/12/2010                  | 435     | 13,732                        | 206  | 2.1          | 66.7    | 6,730               | 83,472   |
| Basin Fruitland Coal Pool |                            |         |                               |      |              |         | L                   |          |
| Cochran 3                 | 10/28/2009                 | 968     | 20.357                        | 215  | 4.5          | 94.7    | 5.816               | 78.016   |
| Gillespie Com 1           | 12/9/2010                  | 2,169   | 11,337                        | 206  | 10.5         | 55.0    | 16,902              | 143,230  |
| Lennon Com 1              | 10/23/2012                 | 16,587  | 15,563                        | 207  | 80.1         | 75.2    | 36,018              | 23,130   |
| Lennon Com 2              | 10/23/2012                 | 49,181  | 15,990                        | 206  | 238.7        | 77.6    | 105,916             | 21.898   |
| Mancini 1                 | 10/12/2007                 | 4,544   | 8,078                         | 184  | 24,7         | 43.9    | 82.823              | 196,211  |
| Mancini 2                 | 10/12/2007                 | 6,743   | 11,167                        | 206  | 32.7         | 54.2    | 71,435              | 176.656  |
| Mancini 3                 | 9/30/2013                  | 16,922  | 18,383                        | 206  | 82.1         | 89.2    | 34,810              | 44,737   |
| Mancini 4                 | 9/30/2013                  | 11,864  | 18,531                        | 206  | 57.6         | 90.0    | 27,462              | 28,449   |
| Mancini Com 5             | 9/28/2013                  | 35,685  | 17,763                        | 206  | 173.2        | 86.2    | 75,311              | 42,475   |
| Mancini Com 6             | 9/11/2013                  | 12,379  | 20,678                        | 206  | 60.1         | 100.4   | 45,351              | 44,225   |
| Mancini 7                 | 9/30/2013                  | 13,077  | 16,452                        | 206  | 63.5         | 79.9    | 27,956              | 36,991   |
| Mancini 8                 | 9/11/2013                  | 4,013   | 11,571                        | 206  | 19.5         | 56.2    | 14,454              | 25,803   |
| Mary Rose Com 2           | 10/24/2012                 | 36,599  | 19,602                        | 206  | 177.7        | 95.2    | 112,955             | 69,342   |
| Satchmo Corn 1            | 7/10/2008                  | 2,930   | 11,647                        | 206  | 14.2         | 56.5    | 24,144              | 180,300  |
| Satchmo Com 2             | 7/10/2008                  | 1,833   | 6,464                         | 206  | 8.9          | 31.4    | 14,211              | 134,811  |
| Satchmo Com 3             | 7/10/2008                  | 5,183   | 18,185                        | 206  | 25.2         | 88.3    | 56,555              | 187,830  |
| Susana Com 1              | 10/12/2011                 | 18,943  | 12,295                        | 206  | 92.0         | 59.7    | 102,617             | 104,762  |
| Tom Wood Denn 1           | 9/23/2010                  | 2,371   | 20,052                        | 206  | 11.5         | 97.3    | 19,321              | 110,274  |
| Tom Wood Denn 2           | 10/14/2010                 | 4,780   | 6,575                         | 206  | 23.2         | 31.9    | 39,137              | 127,967  |
| Wood Denn 1               | 10/23/2010                 | 3,509   | 19,042                        | 206  | 17.0         | 92.4    | 26,322              | 123,792  |
| Wood Denn 2               | 11/10/2010                 | 4,412   | 17,805                        | 206  | 21.4         | 86.4    | 21,515              | 90,131   |
| PootTo                    | otal                       | 254,692 | 317,537                       |      | 1240.5       | 1,608.3 | 961,031             | 1,991,03 |

| Wells               | Common Spacing Unit |
|---------------------|---------------------|
| Lennon Com 1 & 2    | E/2 19-22N-8W       |
| Mancini 1 & 2       | W/2 15-22N-8W       |
| Mancini 3 & 4       | E/2 15-22N-8W       |
| Mancini Com 5 & 6   | W/2 10-22N-8W       |
| Mancini 7 & 8       | E/2 10-22N-8W       |
| Tom Wood Denn 1 & 2 | N/2 8-22N-8W        |
| Wood Denn 1 & 2     | S/2 8-22N-8W        |