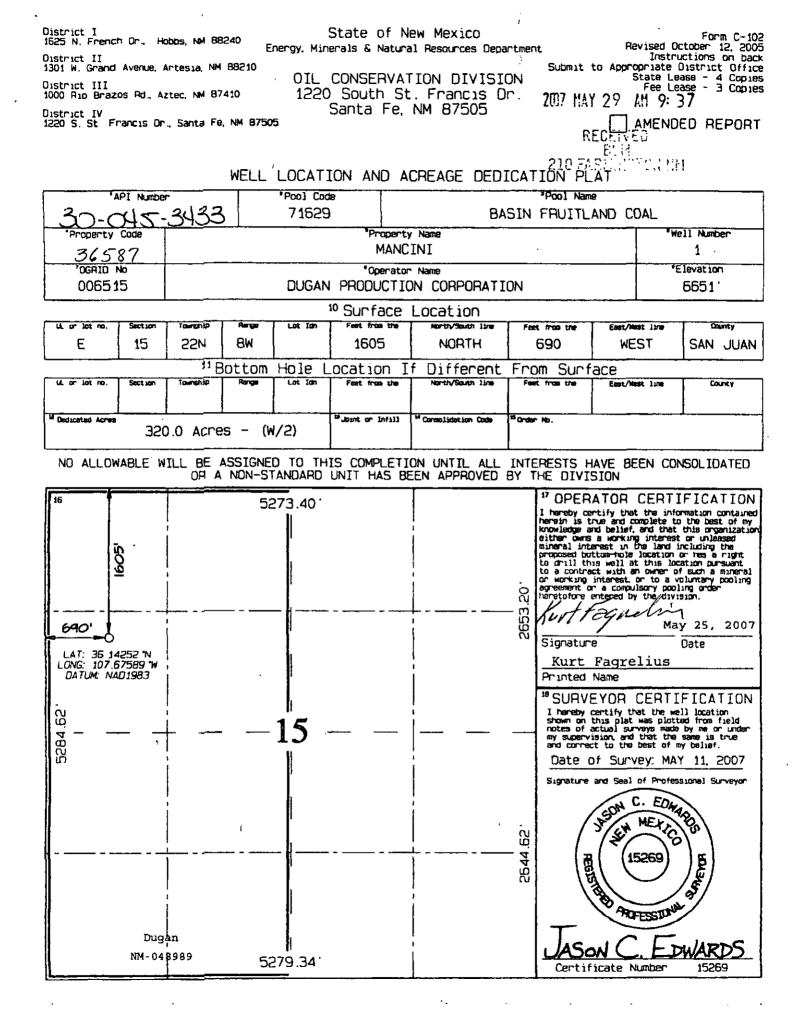

.

-

.

.

Note 13 - Gas deliveries to Rusty Chacra Gathering System (all gas volumes mot @ 15.025 psi).

|                           | 1st gas to<br>Rusty Chacra |         | Production<br>7/14 thru 01/15 |      | Average Proc | fuction | Cumulative<br>2/1/2 |          |
|---------------------------|----------------------------|---------|-------------------------------|------|--------------|---------|---------------------|----------|
| Well                      | Gath. System               | mcf     | bw                            | days | mcfd         | bwpd    | mcf                 | bw       |
| East Chacra Pool          |                            |         | · · ·                         |      | -            |         |                     |          |
| Warner Federal 1          | 1/12/2010                  | 435     | 13,732                        | 206  | 2.1          | 66.7    | 6,730               | 83,472   |
| Basin Fruitland Coal Pool |                            |         |                               |      |              |         | L                   |          |
| Cochran 3                 | 10/28/2009                 | 968     | 20.357                        | 215  | 4.5          | 94.7    | 5.816               | 78.016   |
| Gillespie Com 1           | 12/9/2010                  | 2,169   | 11,337                        | 206  | 10.5         | 55.0    | 16,902              | 143,230  |
| Lennon Com 1              | 10/23/2012                 | 16,587  | 15,563                        | 207  | 80.1         | 75.2    | 36,018              | 23,130   |
| Lennon Com 2              | 10/23/2012                 | 49,181  | 15,990                        | 206  | 238.7        | 77.6    | 105,916             | 21.898   |
| Mancini 1                 | 10/12/2007                 | 4,544   | 8,078                         | 184  | 24,7         | 43.9    | 82.823              | 196,211  |
| Mancini 2                 | 10/12/2007                 | 6,743   | 11,167                        | 206  | 32.7         | 54.2    | 71,435              | 176.656  |
| Mancini 3                 | 9/30/2013                  | 16,922  | 18,383                        | 206  | 82.1         | 89.2    | 34,810              | 44,737   |
| Mancini 4                 | 9/30/2013                  | 11,864  | 18,531                        | 206  | 57.6         | 90.0    | 27,462              | 28,449   |
| Mancini Com 5             | 9/28/2013                  | 35,685  | 17,763                        | 206  | 173.2        | 86.2    | 75,311              | 42,475   |
| Mancini Com 6             | 9/11/2013                  | 12,379  | 20,678                        | 206  | 60.1         | 100.4   | 45,351              | 44,225   |
| Mancini 7                 | 9/30/2013                  | 13,077  | 16,452                        | 206  | 63.5         | 79.9    | 27,956              | 36,991   |
| Mancini 8                 | 9/11/2013                  | 4,013   | 11,571                        | 206  | 19.5         | 56.2    | 14,454              | 25,803   |
| Mary Rose Com 2           | 10/24/2012                 | 36,599  | 19,602                        | 206  | 177.7        | 95.2    | 112,955             | 69,342   |
| Satchmo Corn 1            | 7/10/2008                  | 2,930   | 11,647                        | 206  | 14.2         | 56.5    | 24,144              | 180,300  |
| Satchmo Com 2             | 7/10/2008                  | 1,833   | 6,464                         | 206  | 8.9          | 31.4    | 14,211              | 134,811  |
| Satchmo Com 3             | 7/10/2008                  | 5,183   | 18,185                        | 206  | 25.2         | 88.3    | 56,555              | 187,830  |
| Susana Com 1              | 10/12/2011                 | 18,943  | 12,295                        | 206  | 92.0         | 59.7    | 102,617             | 104,762  |
| Tom Wood Denn 1           | 9/23/2010                  | 2,371   | 20,052                        | 206  | 11.5         | 97.3    | 19,321              | 110,274  |
| Tom Wood Denn 2           | 10/14/2010                 | 4,780   | 6,575                         | 206  | 23.2         | 31.9    | 39,137              | 127,967  |
| Wood Denn 1               | 10/23/2010                 | 3,509   | 19,042                        | 206  | 17.0         | 92.4    | 26,322              | 123,792  |
| Wood Denn 2               | 11/10/2010                 | 4,412   | 17,805                        | 206  | 21.4         | 86.4    | 21,515              | 90,131   |
| PootTo                    | otal                       | 254,692 | 317,537                       |      | 1240.5       | 1,608.3 | 961,031             | 1,991,03 |

| Wells               | Common Spacing Unit |
|---------------------|---------------------|
| Lennon Com 1 & 2    | E/2 19-22N-8W       |
| Mancini 1 & 2       | W/2 15-22N-8W       |
| Mancini 3 & 4       | E/2 15-22N-8W       |
| Mancini Com 5 & 6   | W/2 10-22N-8W       |
| Mancini 7 & 8       | E/2 10-22N-8W       |
| Tom Wood Denn 1 & 2 | N/2 8-22N-8W        |
| Wood Denn 1 & 2     | S/2 8-22N-8W        |