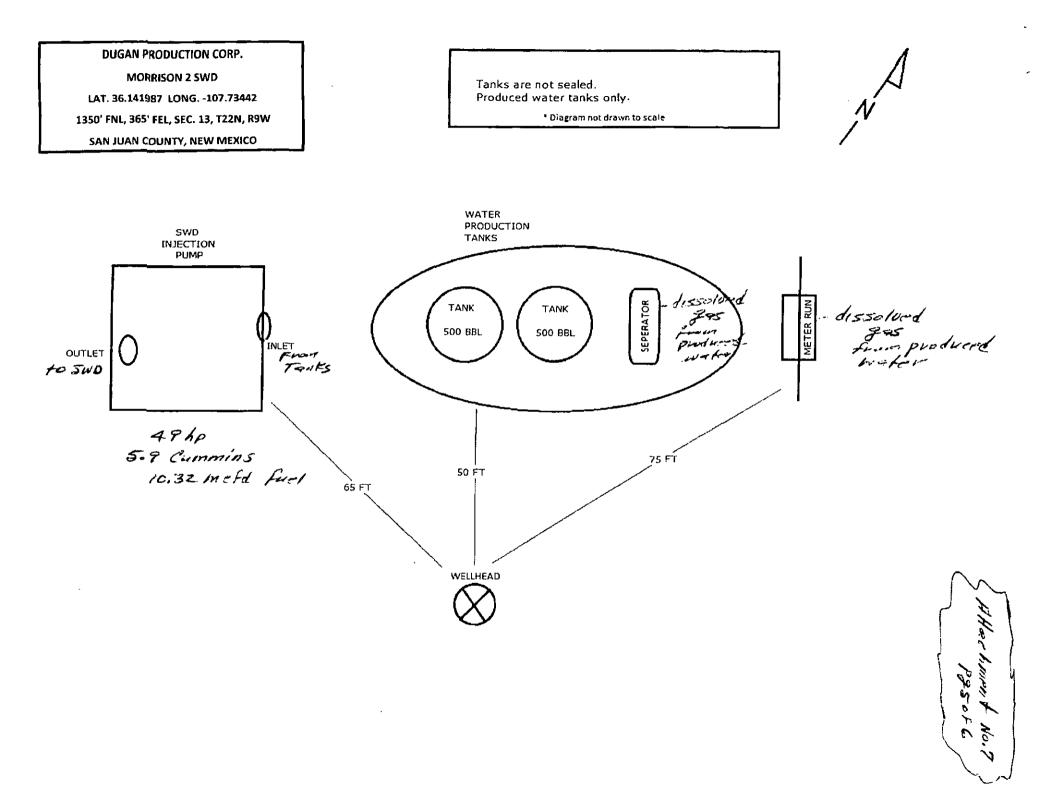

Note 14 - NMOCD Administrative Order authorizing water disposal by underground injection: Cochran No. 2 SWD (SWD-1047), Morrision No. 2 SWD (SWD - 1317)<sup>-</sup> Note 15 - Dugan Production has changed from using the letter "\$" to designate a well as being a Fruitland Coal infilit and initiated using unique numbers for each well. The wells using unique numbering and sharing a common spacing unit are: