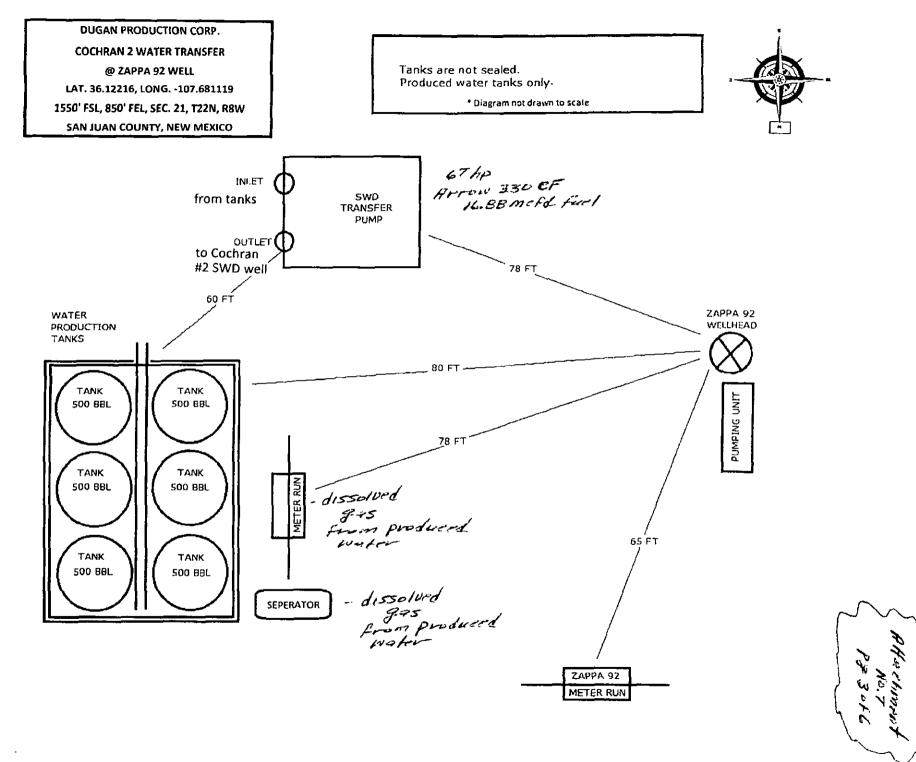

Note 14 - NMOCD Administrative Order authorizing water disposal by underground injection: Cochran No. 2 SWD (SWD-1047), Morrision No. 2 SWD (SWD - 1317)<sup>-</sup> Note 15 - Dugan Production has changed from using the letter "\$" to designate a well as being a Fruitland Coal infilit and initiated using unique numbers for each well. The wells using unique numbering and sharing a common spacing unit are: