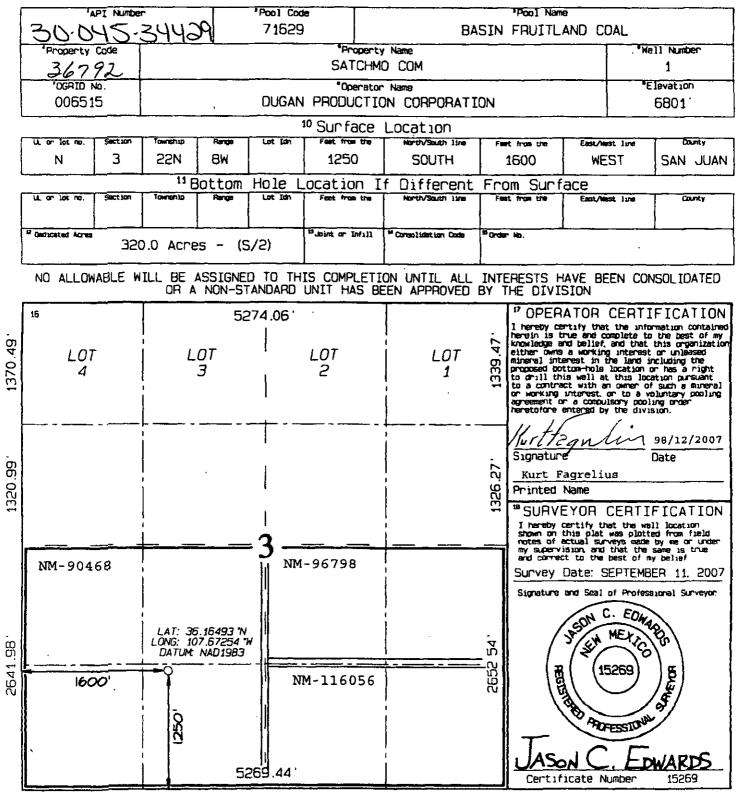

.

-

.

.

Note 13 - Gas deliveries to Rusty Chacra Gathering System (all gas volumes mot @ 15.025 psi).

|                           | 1st gas to<br>Rusty Chacra |         | Production<br>7/14 thru 01/15 |      | Average Proc | fuction | Cumulative<br>2/1/2 |          |
|---------------------------|----------------------------|---------|-------------------------------|------|--------------|---------|---------------------|----------|
| Well                      | Gath. System               | mcf     | bw                            | days | mcfd         | bwpd    | mcf                 | bw       |
| East Chacra Pool          |                            |         | · · ·                         |      | -            |         |                     |          |
| Warner Federal 1          | 1/12/2010                  | 435     | 13,732                        | 206  | 2.1          | 66.7    | 6,730               | 83,472   |
| Basin Fruitland Coal Pool |                            |         |                               |      |              |         | L                   |          |
| Cochran 3                 | 10/28/2009                 | 968     | 20.357                        | 215  | 4.5          | 94.7    | 5.816               | 78.016   |
| Gillespie Com 1           | 12/9/2010                  | 2,169   | 11,337                        | 206  | 10.5         | 55.0    | 16,902              | 143,230  |
| Lennon Com 1              | 10/23/2012                 | 16,587  | 15,563                        | 207  | 80.1         | 75.2    | 36,018              | 23,130   |
| Lennon Com 2              | 10/23/2012                 | 49,181  | 15,990                        | 206  | 238.7        | 77.6    | 105,916             | 21.898   |
| Mancini 1                 | 10/12/2007                 | 4,544   | 8,078                         | 184  | 24,7         | 43.9    | 82.823              | 196,211  |
| Mancini 2                 | 10/12/2007                 | 6,743   | 11,167                        | 206  | 32.7         | 54.2    | 71,435              | 176.656  |
| Mancini 3                 | 9/30/2013                  | 16,922  | 18,383                        | 206  | 82.1         | 89.2    | 34,810              | 44,737   |
| Mancini 4                 | 9/30/2013                  | 11,864  | 18,531                        | 206  | 57.6         | 90.0    | 27,462              | 28,449   |
| Mancini Com 5             | 9/28/2013                  | 35,685  | 17,763                        | 206  | 173.2        | 86.2    | 75,311              | 42,475   |
| Mancini Com 6             | 9/11/2013                  | 12,379  | 20,678                        | 206  | 60.1         | 100.4   | 45,351              | 44,225   |
| Mancini 7                 | 9/30/2013                  | 13,077  | 16,452                        | 206  | 63.5         | 79.9    | 27,956              | 36,991   |
| Mancini 8                 | 9/11/2013                  | 4,013   | 11,571                        | 206  | 19.5         | 56.2    | 14,454              | 25,803   |
| Mary Rose Com 2           | 10/24/2012                 | 36,599  | 19,602                        | 206  | 177.7        | 95.2    | 112,955             | 69,342   |
| Satchmo Corn 1            | 7/10/2008                  | 2,930   | 11,647                        | 206  | 14.2         | 56.5    | 24,144              | 180,300  |
| Satchmo Com 2             | 7/10/2008                  | 1,833   | 6,464                         | 206  | 8.9          | 31.4    | 14,211              | 134,811  |
| Satchmo Com 3             | 7/10/2008                  | 5,183   | 18,185                        | 206  | 25.2         | 88.3    | 56,555              | 187,830  |
| Susana Com 1              | 10/12/2011                 | 18,943  | 12,295                        | 206  | 92.0         | 59.7    | 102,617             | 104,762  |
| Tom Wood Denn 1           | 9/23/2010                  | 2,371   | 20,052                        | 206  | 11.5         | 97.3    | 19,321              | 110,274  |
| Tom Wood Denn 2           | 10/14/2010                 | 4,780   | 6,575                         | 206  | 23.2         | 31.9    | 39,137              | 127,967  |
| Wood Denn 1               | 10/23/2010                 | 3,509   | 19,042                        | 206  | 17.0         | 92.4    | 26,322              | 123,792  |
| Wood Denn 2               | 11/10/2010                 | 4,412   | 17,805                        | 206  | 21.4         | 86.4    | 21,515              | 90,131   |
| PootTo                    | otal                       | 254,692 | 317,537                       |      | 1240.5       | 1,608.3 | 961,031             | 1,991,03 |