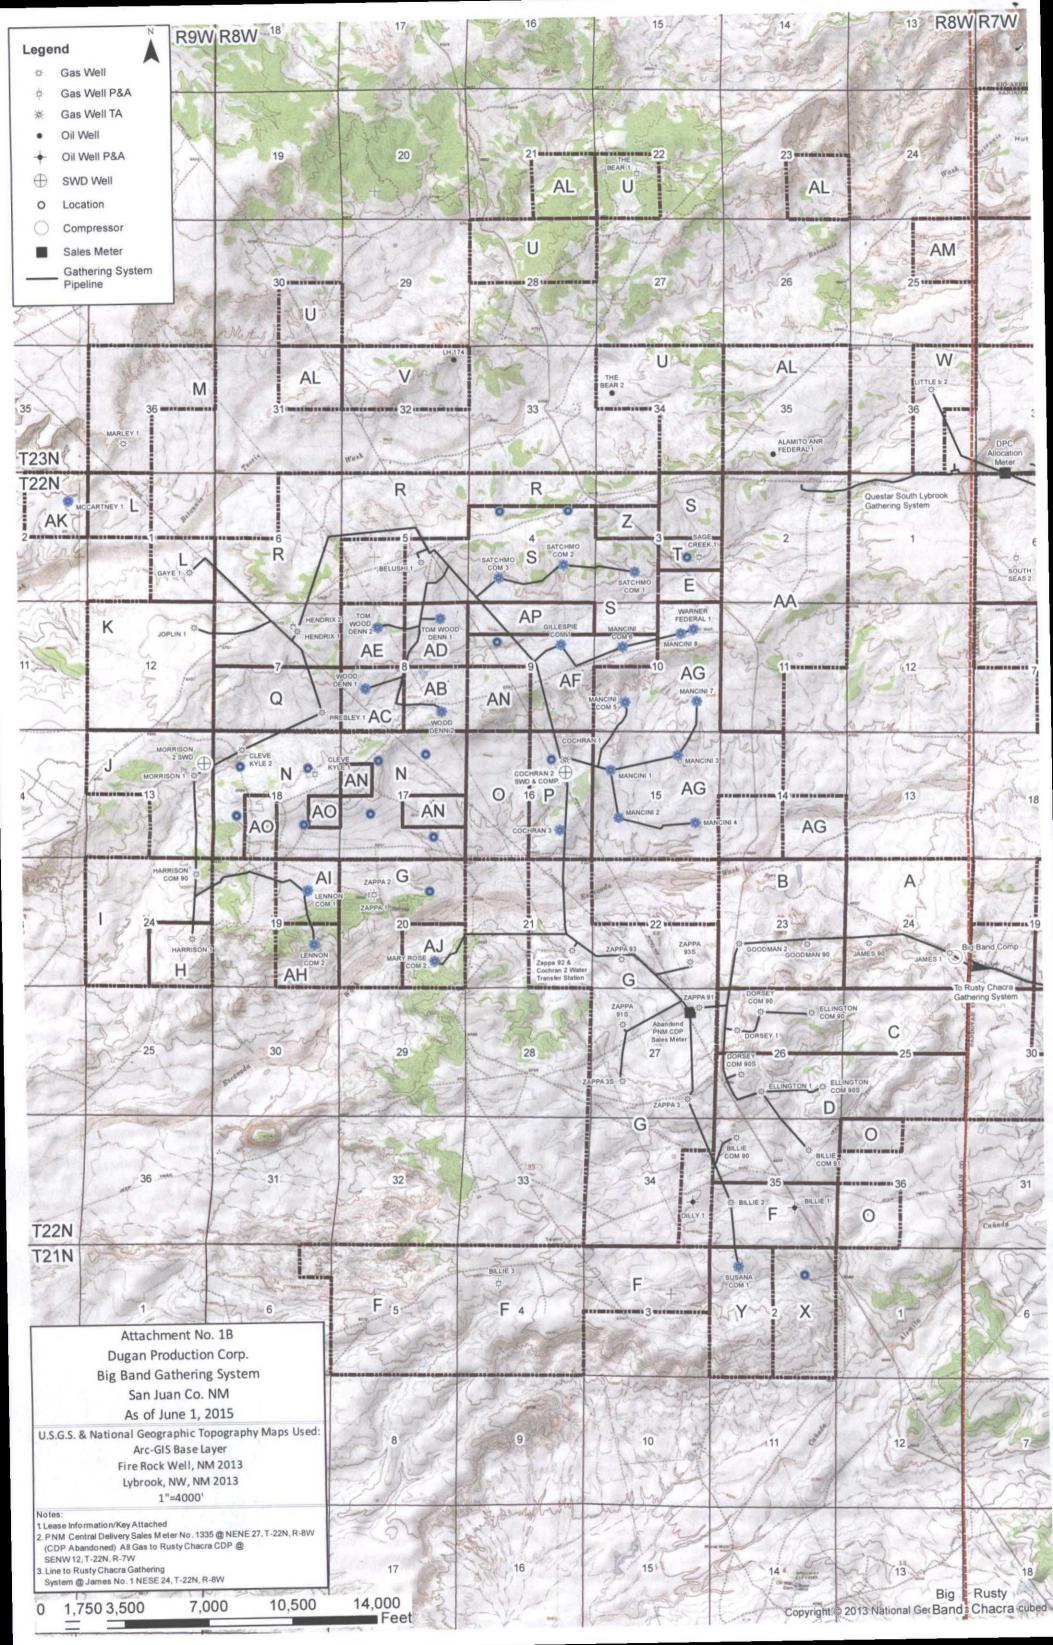

# ATTACHMENT NO. 2B --DUGAN-P=ODUCTION CORP. BIG BAND GATHERING SYSTEM (APPLICATION DATED 7/2015) CENTRAL DELIVERY SALES METER (ENTERPRISE METER NO. 03049) SENW 12, T-22N, R-7W <sup>®</sup> SAN JUAN COUNTY, NEW MEXICO