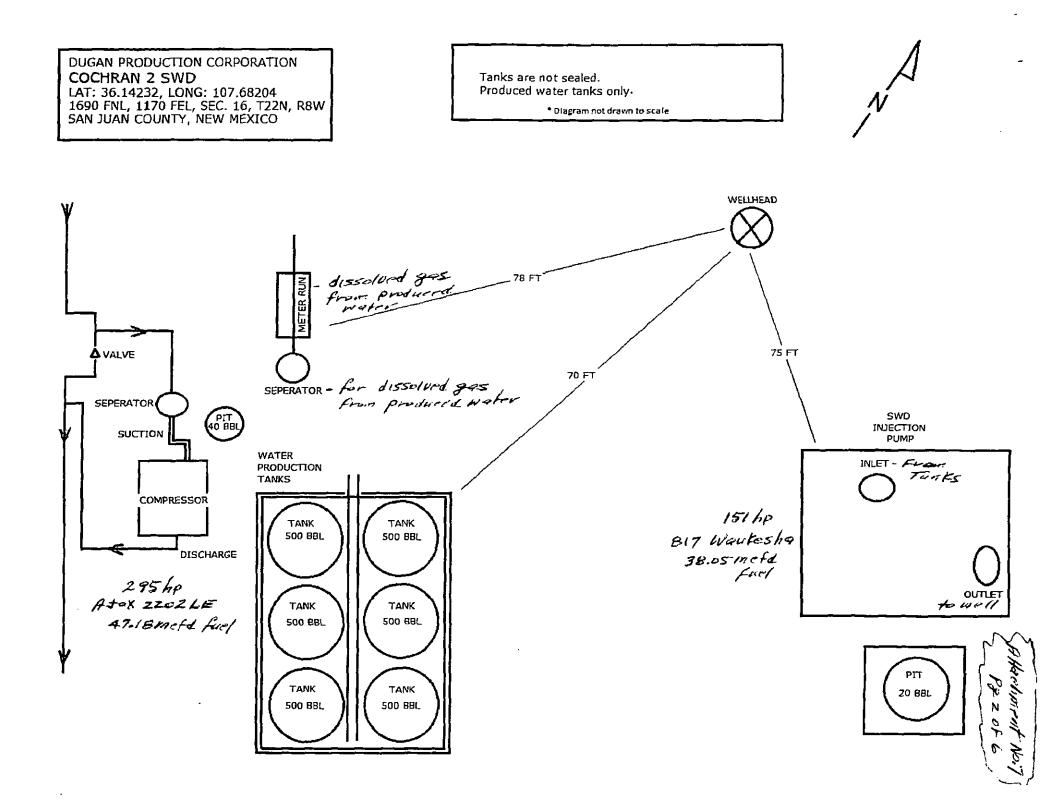

Note 14 - NMOCD Administrative Order authorizing water disposal by underground injection: Cochran No. 2 SWD (SWD-1047), Morrision No. 2 SWD (SWD - 1317)<sup>-</sup> Note 15 - Dugan Production has changed from using the letter "\$" to designate a well as being a Fruitland Coal infilit and initiated using unique numbers for each well. The wells using unique numbering and sharing a common spacing unit are: