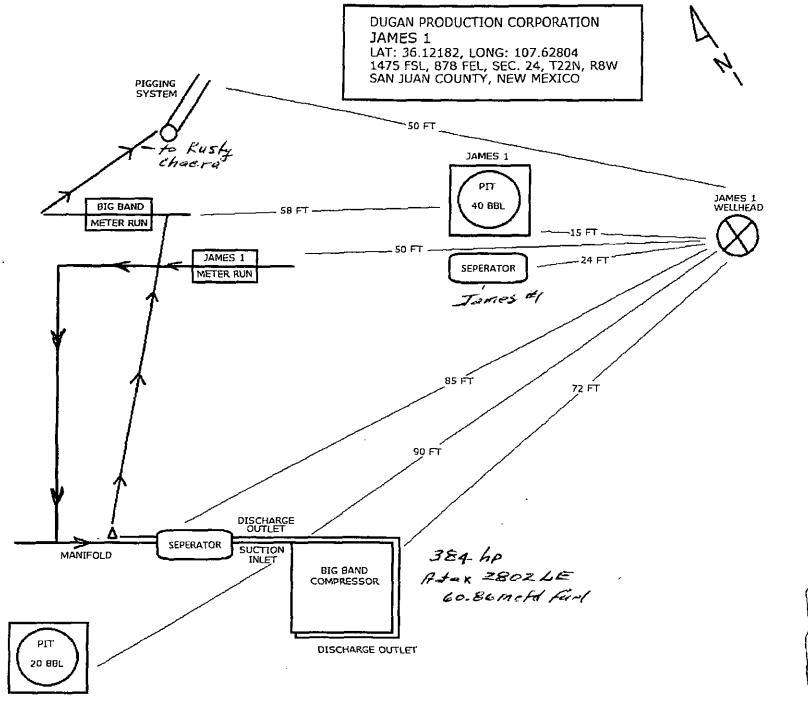

Note 7 - The Chacra completion was initially believed to be in or an extension to the Bisti Chacra pool. NMOCD Order R-11445 dated 9-5-00 extended the Rusty Chacra pool to include the subject well and acreage.