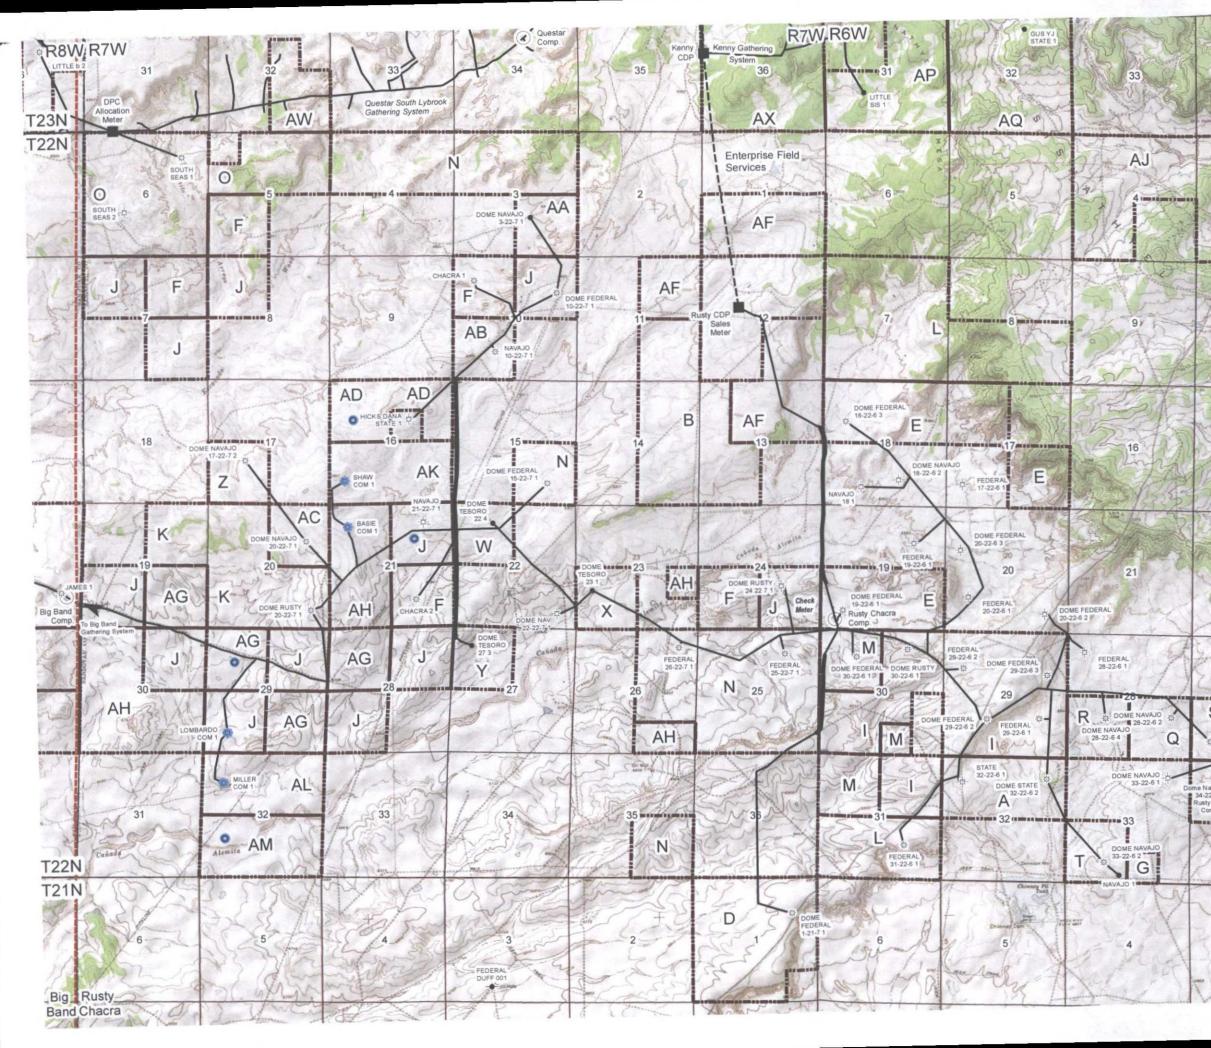

# ATTACHMENT NO. 2B --DUGAN-P=ODUCTION CORP. BIG BAND GATHERING SYSTEM (APPLICATION DATED 7/2015) CENTRAL DELIVERY SALES METER (ENTERPRISE METER NO. 03049) SENW 12, T-22N, R-7W <sup>®</sup> SAN JUAN COUNTY, NEW MEXICO