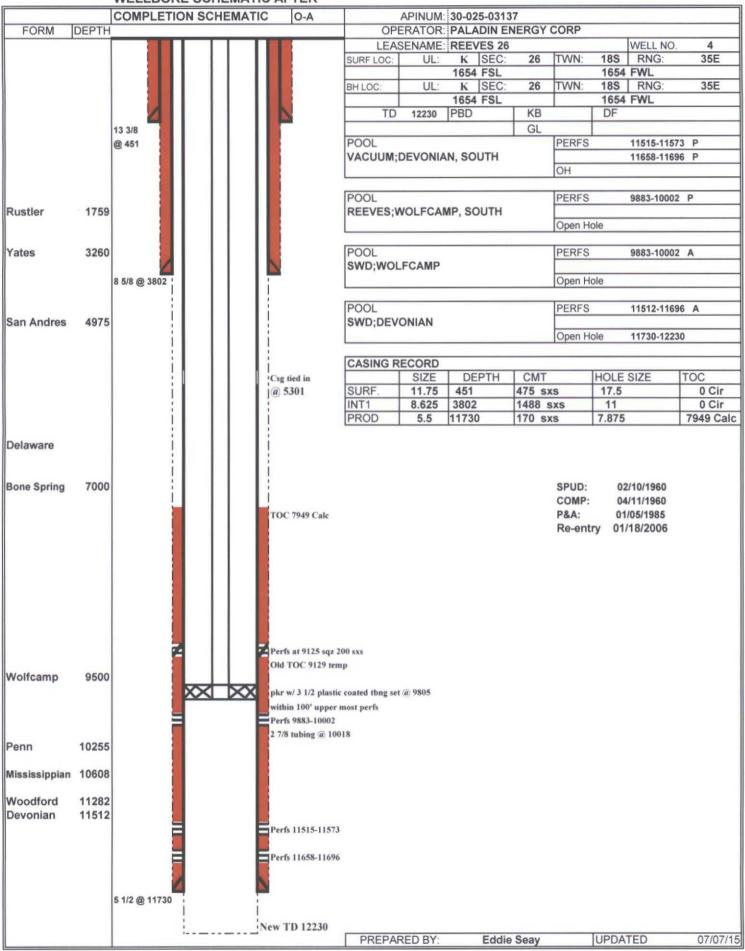

## APPLICATION FOR AUTHORIZATION TO INJECT

|       | MIZACITI QUI I CALIFORNIA DE LA CALIFORN |
|-------|--------------------------------------------------------------------------------------------------------------------------------------------------------------------------------------------------------------------------------------------------------------------------------------------------------------------------------------------------------------------------------------------------------------------------------------------------------------------------------------------------------------------------------------------------------------------------------------------------------------------------------------------------------------------------------------------------------------------------------------------------------------------------------------------------------------------------------------------------------------------------------------------------------------------------------------------------------------------------------------------------------------------------------------------------------------------------------------------------------------------------------------------------------------------------------------------------------------------------------------------------------------------------------------------------------------------------------------------------------------------------------------------------------------------------------------------------------------------------------------------------------------------------------------------------------------------------------------------------------------------------------------------------------------------------------------------------------------------------------------------------------------------------------------------------------------------------------------------------------------------------------------------------------------------------------------------------------------------------------------------------------------------------------------------------------------------------------------------------------------------------------|
| I.    | PURPOSE: Secondary Recovery Pressure Maintenance X Disposal Storage Application qualifies for administrative approval? X Yes No                                                                                                                                                                                                                                                                                                                                                                                                                                                                                                                                                                                                                                                                                                                                                                                                                                                                                                                                                                                                                                                                                                                                                                                                                                                                                                                                                                                                                                                                                                                                                                                                                                                                                                                                                                                                                                                                                                                                                                                                |
| П.    | OPERATOR: Paladin Energy Corp.                                                                                                                                                                                                                                                                                                                                                                                                                                                                                                                                                                                                                                                                                                                                                                                                                                                                                                                                                                                                                                                                                                                                                                                                                                                                                                                                                                                                                                                                                                                                                                                                                                                                                                                                                                                                                                                                                                                                                                                                                                                                                                 |
|       | ADDRESS: 10290 Monroe Dr., Ste. 301 Dallas, TX 75229                                                                                                                                                                                                                                                                                                                                                                                                                                                                                                                                                                                                                                                                                                                                                                                                                                                                                                                                                                                                                                                                                                                                                                                                                                                                                                                                                                                                                                                                                                                                                                                                                                                                                                                                                                                                                                                                                                                                                                                                                                                                           |
|       | CONTACT PARTY: David Plaisance PHONE: 214-654-0132                                                                                                                                                                                                                                                                                                                                                                                                                                                                                                                                                                                                                                                                                                                                                                                                                                                                                                                                                                                                                                                                                                                                                                                                                                                                                                                                                                                                                                                                                                                                                                                                                                                                                                                                                                                                                                                                                                                                                                                                                                                                             |
| Ш.    | WELL DATA: Complete the data required on the reverse side of this form for each well proposed for injection.  Additional sheets may be attached if necessary.                                                                                                                                                                                                                                                                                                                                                                                                                                                                                                                                                                                                                                                                                                                                                                                                                                                                                                                                                                                                                                                                                                                                                                                                                                                                                                                                                                                                                                                                                                                                                                                                                                                                                                                                                                                                                                                                                                                                                                  |
| IV.   | Is this an expansion of an existing project? Yes X No  If yes, give the Division order number authorizing the project:                                                                                                                                                                                                                                                                                                                                                                                                                                                                                                                                                                                                                                                                                                                                                                                                                                                                                                                                                                                                                                                                                                                                                                                                                                                                                                                                                                                                                                                                                                                                                                                                                                                                                                                                                                                                                                                                                                                                                                                                         |
| V.    | Attach a map that identifies all wells and leases within two miles of any proposed injection well with a one-half mile radius circle drawn around each proposed injection well. This circle identifies the well's area of review.                                                                                                                                                                                                                                                                                                                                                                                                                                                                                                                                                                                                                                                                                                                                                                                                                                                                                                                                                                                                                                                                                                                                                                                                                                                                                                                                                                                                                                                                                                                                                                                                                                                                                                                                                                                                                                                                                              |
| VI.   | Attach a tabulation of data on all wells of public record within the area of review which penetrate the proposed injection zone. Such data shall include a description of each well's type, construction, date drilled, location, depth, record of completion, and a schematic of any plugged well illustrating all plugging detail.                                                                                                                                                                                                                                                                                                                                                                                                                                                                                                                                                                                                                                                                                                                                                                                                                                                                                                                                                                                                                                                                                                                                                                                                                                                                                                                                                                                                                                                                                                                                                                                                                                                                                                                                                                                           |
| VII.  | Attach data on the proposed operation, including:                                                                                                                                                                                                                                                                                                                                                                                                                                                                                                                                                                                                                                                                                                                                                                                                                                                                                                                                                                                                                                                                                                                                                                                                                                                                                                                                                                                                                                                                                                                                                                                                                                                                                                                                                                                                                                                                                                                                                                                                                                                                              |
| ·     | <ol> <li>Proposed average and maximum daily rate and volume of fluids to be injected;</li> <li>Whether the system is open or closed;</li> <li>Proposed average and maximum injection pressure;</li> <li>Sources and an appropriate analysis of injection fluid and compatibility with the receiving formation if other than reinjected produced water; and,</li> <li>If injection is for disposal purposes into a zone not productive of oil or gas at or within one mile of the proposed well, attach a chemical analysis of the disposal zone formation water (may be measured or inferred from existing literature, studies, nearby wells, etc.).</li> </ol>                                                                                                                                                                                                                                                                                                                                                                                                                                                                                                                                                                                                                                                                                                                                                                                                                                                                                                                                                                                                                                                                                                                                                                                                                                                                                                                                                                                                                                                                |
| *VIII | Attach appropriate geologic data on the injection zone including appropriate lithologic detail, geologic name, thickness, and depth. Give the geologic name, and depth to bottom of all underground sources of drinking water (aquifers containing waters with total dissolved solids concentrations of 10,000 mg/l or less) overlying the proposed injection zone as well as any such sources known to be immediately underlying the injection interval.                                                                                                                                                                                                                                                                                                                                                                                                                                                                                                                                                                                                                                                                                                                                                                                                                                                                                                                                                                                                                                                                                                                                                                                                                                                                                                                                                                                                                                                                                                                                                                                                                                                                      |
| IX.   | Describe the proposed stimulation program, if any.                                                                                                                                                                                                                                                                                                                                                                                                                                                                                                                                                                                                                                                                                                                                                                                                                                                                                                                                                                                                                                                                                                                                                                                                                                                                                                                                                                                                                                                                                                                                                                                                                                                                                                                                                                                                                                                                                                                                                                                                                                                                             |
| *X.   | Attach appropriate logging and test data on the well. (If well logs have been filed with the Division, they need not be resubmitted).                                                                                                                                                                                                                                                                                                                                                                                                                                                                                                                                                                                                                                                                                                                                                                                                                                                                                                                                                                                                                                                                                                                                                                                                                                                                                                                                                                                                                                                                                                                                                                                                                                                                                                                                                                                                                                                                                                                                                                                          |
| *XI.  | Attach a chemical analysis of fresh water from two or more fresh water wells (if available and producing) within one mile of any injection or disposal well showing location of wells and dates samples were taken.                                                                                                                                                                                                                                                                                                                                                                                                                                                                                                                                                                                                                                                                                                                                                                                                                                                                                                                                                                                                                                                                                                                                                                                                                                                                                                                                                                                                                                                                                                                                                                                                                                                                                                                                                                                                                                                                                                            |
| XII.  | Applicants for disposal wells must make an affirmative statement that they have examined available geologic and engineering data and find no evidence of open faults or any other hydrologic connection between the disposal zone and any underground sources of drinking water.                                                                                                                                                                                                                                                                                                                                                                                                                                                                                                                                                                                                                                                                                                                                                                                                                                                                                                                                                                                                                                                                                                                                                                                                                                                                                                                                                                                                                                                                                                                                                                                                                                                                                                                                                                                                                                               |
| XIII. | Applicants must complete the "Proof of Notice" section on the reverse side of this form.                                                                                                                                                                                                                                                                                                                                                                                                                                                                                                                                                                                                                                                                                                                                                                                                                                                                                                                                                                                                                                                                                                                                                                                                                                                                                                                                                                                                                                                                                                                                                                                                                                                                                                                                                                                                                                                                                                                                                                                                                                       |
| XIV.  | Certification: I hereby certify that the information submitted with this application is true and correct to the best of my knowledge and belief.                                                                                                                                                                                                                                                                                                                                                                                                                                                                                                                                                                                                                                                                                                                                                                                                                                                                                                                                                                                                                                                                                                                                                                                                                                                                                                                                                                                                                                                                                                                                                                                                                                                                                                                                                                                                                                                                                                                                                                               |
|       | NAME: David Plaisance TTTLE: Supervisor                                                                                                                                                                                                                                                                                                                                                                                                                                                                                                                                                                                                                                                                                                                                                                                                                                                                                                                                                                                                                                                                                                                                                                                                                                                                                                                                                                                                                                                                                                                                                                                                                                                                                                                                                                                                                                                                                                                                                                                                                                                                                        |
|       | SIGNATURE: DATE: 7/13 15                                                                                                                                                                                                                                                                                                                                                                                                                                                                                                                                                                                                                                                                                                                                                                                                                                                                                                                                                                                                                                                                                                                                                                                                                                                                                                                                                                                                                                                                                                                                                                                                                                                                                                                                                                                                                                                                                                                                                                                                                                                                                                       |
| -     | E-MAIL ADDRESS: <u>dplaisance@paladinenergy.com</u>                                                                                                                                                                                                                                                                                                                                                                                                                                                                                                                                                                                                                                                                                                                                                                                                                                                                                                                                                                                                                                                                                                                                                                                                                                                                                                                                                                                                                                                                                                                                                                                                                                                                                                                                                                                                                                                                                                                                                                                                                                                                            |
| *     | If the information required under Sections VI, VIII, X, and XI above has been previously submitted, it need not be resubmitted. Please show the date and circumstances of the earlier submittal: logs previously submitted when drilled.                                                                                                                                                                                                                                                                                                                                                                                                                                                                                                                                                                                                                                                                                                                                                                                                                                                                                                                                                                                                                                                                                                                                                                                                                                                                                                                                                                                                                                                                                                                                                                                                                                                                                                                                                                                                                                                                                       |
| DIST  | RIBUTION: Original and one copy to Santa Fe with one copy to the appropriate District Office                                                                                                                                                                                                                                                                                                                                                                                                                                                                                                                                                                                                                                                                                                                                                                                                                                                                                                                                                                                                                                                                                                                                                                                                                                                                                                                                                                                                                                                                                                                                                                                                                                                                                                                                                                                                                                                                                                                                                                                                                                   |