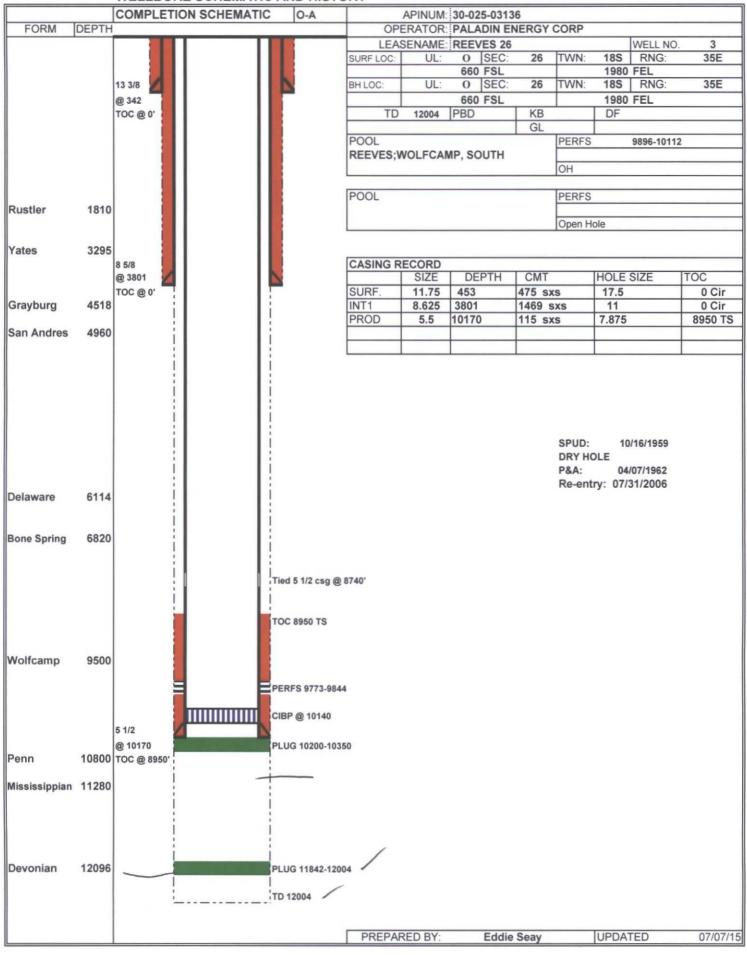

## APPLICATION FOR AUTHORIZATION TO INJECT

|       | MIZACITI QUI I CALIFORNIA DE LA CALIFORN |
|-------|--------------------------------------------------------------------------------------------------------------------------------------------------------------------------------------------------------------------------------------------------------------------------------------------------------------------------------------------------------------------------------------------------------------------------------------------------------------------------------------------------------------------------------------------------------------------------------------------------------------------------------------------------------------------------------------------------------------------------------------------------------------------------------------------------------------------------------------------------------------------------------------------------------------------------------------------------------------------------------------------------------------------------------------------------------------------------------------------------------------------------------------------------------------------------------------------------------------------------------------------------------------------------------------------------------------------------------------------------------------------------------------------------------------------------------------------------------------------------------------------------------------------------------------------------------------------------------------------------------------------------------------------------------------------------------------------------------------------------------------------------------------------------------------------------------------------------------------------------------------------------------------------------------------------------------------------------------------------------------------------------------------------------------------------------------------------------------------------------------------------------------|
| I.    | PURPOSE: Secondary Recovery Pressure Maintenance X Disposal Storage Application qualifies for administrative approval? X Yes No                                                                                                                                                                                                                                                                                                                                                                                                                                                                                                                                                                                                                                                                                                                                                                                                                                                                                                                                                                                                                                                                                                                                                                                                                                                                                                                                                                                                                                                                                                                                                                                                                                                                                                                                                                                                                                                                                                                                                                                                |
| П.    | OPERATOR: Paladin Energy Corp.                                                                                                                                                                                                                                                                                                                                                                                                                                                                                                                                                                                                                                                                                                                                                                                                                                                                                                                                                                                                                                                                                                                                                                                                                                                                                                                                                                                                                                                                                                                                                                                                                                                                                                                                                                                                                                                                                                                                                                                                                                                                                                 |
|       | ADDRESS: 10290 Monroe Dr., Ste. 301 Dallas, TX 75229                                                                                                                                                                                                                                                                                                                                                                                                                                                                                                                                                                                                                                                                                                                                                                                                                                                                                                                                                                                                                                                                                                                                                                                                                                                                                                                                                                                                                                                                                                                                                                                                                                                                                                                                                                                                                                                                                                                                                                                                                                                                           |
|       | CONTACT PARTY: David Plaisance PHONE: 214-654-0132                                                                                                                                                                                                                                                                                                                                                                                                                                                                                                                                                                                                                                                                                                                                                                                                                                                                                                                                                                                                                                                                                                                                                                                                                                                                                                                                                                                                                                                                                                                                                                                                                                                                                                                                                                                                                                                                                                                                                                                                                                                                             |
| Ш.    | WELL DATA: Complete the data required on the reverse side of this form for each well proposed for injection.  Additional sheets may be attached if necessary.                                                                                                                                                                                                                                                                                                                                                                                                                                                                                                                                                                                                                                                                                                                                                                                                                                                                                                                                                                                                                                                                                                                                                                                                                                                                                                                                                                                                                                                                                                                                                                                                                                                                                                                                                                                                                                                                                                                                                                  |
| IV.   | Is this an expansion of an existing project? Yes X No  If yes, give the Division order number authorizing the project:                                                                                                                                                                                                                                                                                                                                                                                                                                                                                                                                                                                                                                                                                                                                                                                                                                                                                                                                                                                                                                                                                                                                                                                                                                                                                                                                                                                                                                                                                                                                                                                                                                                                                                                                                                                                                                                                                                                                                                                                         |
| V.    | Attach a map that identifies all wells and leases within two miles of any proposed injection well with a one-half mile radius circle drawn around each proposed injection well. This circle identifies the well's area of review.                                                                                                                                                                                                                                                                                                                                                                                                                                                                                                                                                                                                                                                                                                                                                                                                                                                                                                                                                                                                                                                                                                                                                                                                                                                                                                                                                                                                                                                                                                                                                                                                                                                                                                                                                                                                                                                                                              |
| VI.   | Attach a tabulation of data on all wells of public record within the area of review which penetrate the proposed injection zone. Such data shall include a description of each well's type, construction, date drilled, location, depth, record of completion, and a schematic of any plugged well illustrating all plugging detail.                                                                                                                                                                                                                                                                                                                                                                                                                                                                                                                                                                                                                                                                                                                                                                                                                                                                                                                                                                                                                                                                                                                                                                                                                                                                                                                                                                                                                                                                                                                                                                                                                                                                                                                                                                                           |
| VII.  | Attach data on the proposed operation, including:                                                                                                                                                                                                                                                                                                                                                                                                                                                                                                                                                                                                                                                                                                                                                                                                                                                                                                                                                                                                                                                                                                                                                                                                                                                                                                                                                                                                                                                                                                                                                                                                                                                                                                                                                                                                                                                                                                                                                                                                                                                                              |
| ·     | <ol> <li>Proposed average and maximum daily rate and volume of fluids to be injected;</li> <li>Whether the system is open or closed;</li> <li>Proposed average and maximum injection pressure;</li> <li>Sources and an appropriate analysis of injection fluid and compatibility with the receiving formation if other than reinjected produced water; and,</li> <li>If injection is for disposal purposes into a zone not productive of oil or gas at or within one mile of the proposed well, attach a chemical analysis of the disposal zone formation water (may be measured or inferred from existing literature, studies, nearby wells, etc.).</li> </ol>                                                                                                                                                                                                                                                                                                                                                                                                                                                                                                                                                                                                                                                                                                                                                                                                                                                                                                                                                                                                                                                                                                                                                                                                                                                                                                                                                                                                                                                                |
| *VIII | Attach appropriate geologic data on the injection zone including appropriate lithologic detail, geologic name, thickness, and depth. Give the geologic name, and depth to bottom of all underground sources of drinking water (aquifers containing waters with total dissolved solids concentrations of 10,000 mg/l or less) overlying the proposed injection zone as well as any such sources known to be immediately underlying the injection interval.                                                                                                                                                                                                                                                                                                                                                                                                                                                                                                                                                                                                                                                                                                                                                                                                                                                                                                                                                                                                                                                                                                                                                                                                                                                                                                                                                                                                                                                                                                                                                                                                                                                                      |
| IX.   | Describe the proposed stimulation program, if any.                                                                                                                                                                                                                                                                                                                                                                                                                                                                                                                                                                                                                                                                                                                                                                                                                                                                                                                                                                                                                                                                                                                                                                                                                                                                                                                                                                                                                                                                                                                                                                                                                                                                                                                                                                                                                                                                                                                                                                                                                                                                             |
| *X.   | Attach appropriate logging and test data on the well. (If well logs have been filed with the Division, they need not be resubmitted).                                                                                                                                                                                                                                                                                                                                                                                                                                                                                                                                                                                                                                                                                                                                                                                                                                                                                                                                                                                                                                                                                                                                                                                                                                                                                                                                                                                                                                                                                                                                                                                                                                                                                                                                                                                                                                                                                                                                                                                          |
| *XI.  | Attach a chemical analysis of fresh water from two or more fresh water wells (if available and producing) within one mile of any injection or disposal well showing location of wells and dates samples were taken.                                                                                                                                                                                                                                                                                                                                                                                                                                                                                                                                                                                                                                                                                                                                                                                                                                                                                                                                                                                                                                                                                                                                                                                                                                                                                                                                                                                                                                                                                                                                                                                                                                                                                                                                                                                                                                                                                                            |
| XII.  | Applicants for disposal wells must make an affirmative statement that they have examined available geologic and engineering data and find no evidence of open faults or any other hydrologic connection between the disposal zone and any underground sources of drinking water.                                                                                                                                                                                                                                                                                                                                                                                                                                                                                                                                                                                                                                                                                                                                                                                                                                                                                                                                                                                                                                                                                                                                                                                                                                                                                                                                                                                                                                                                                                                                                                                                                                                                                                                                                                                                                                               |
| XIII. | Applicants must complete the "Proof of Notice" section on the reverse side of this form.                                                                                                                                                                                                                                                                                                                                                                                                                                                                                                                                                                                                                                                                                                                                                                                                                                                                                                                                                                                                                                                                                                                                                                                                                                                                                                                                                                                                                                                                                                                                                                                                                                                                                                                                                                                                                                                                                                                                                                                                                                       |
| XIV.  | Certification: I hereby certify that the information submitted with this application is true and correct to the best of my knowledge and belief.                                                                                                                                                                                                                                                                                                                                                                                                                                                                                                                                                                                                                                                                                                                                                                                                                                                                                                                                                                                                                                                                                                                                                                                                                                                                                                                                                                                                                                                                                                                                                                                                                                                                                                                                                                                                                                                                                                                                                                               |
|       | NAME: David Plaisance TTTLE: Supervisor                                                                                                                                                                                                                                                                                                                                                                                                                                                                                                                                                                                                                                                                                                                                                                                                                                                                                                                                                                                                                                                                                                                                                                                                                                                                                                                                                                                                                                                                                                                                                                                                                                                                                                                                                                                                                                                                                                                                                                                                                                                                                        |
|       | SIGNATURE: DATE: 7/13 15                                                                                                                                                                                                                                                                                                                                                                                                                                                                                                                                                                                                                                                                                                                                                                                                                                                                                                                                                                                                                                                                                                                                                                                                                                                                                                                                                                                                                                                                                                                                                                                                                                                                                                                                                                                                                                                                                                                                                                                                                                                                                                       |
| -     | E-MAIL ADDRESS: <u>dplaisance@paladinenergy.com</u>                                                                                                                                                                                                                                                                                                                                                                                                                                                                                                                                                                                                                                                                                                                                                                                                                                                                                                                                                                                                                                                                                                                                                                                                                                                                                                                                                                                                                                                                                                                                                                                                                                                                                                                                                                                                                                                                                                                                                                                                                                                                            |
| *     | If the information required under Sections VI, VIII, X, and XI above has been previously submitted, it need not be resubmitted. Please show the date and circumstances of the earlier submittal: logs previously submitted when drilled.                                                                                                                                                                                                                                                                                                                                                                                                                                                                                                                                                                                                                                                                                                                                                                                                                                                                                                                                                                                                                                                                                                                                                                                                                                                                                                                                                                                                                                                                                                                                                                                                                                                                                                                                                                                                                                                                                       |
| DIST  | RIBUTION: Original and one copy to Santa Fe with one copy to the appropriate District Office                                                                                                                                                                                                                                                                                                                                                                                                                                                                                                                                                                                                                                                                                                                                                                                                                                                                                                                                                                                                                                                                                                                                                                                                                                                                                                                                                                                                                                                                                                                                                                                                                                                                                                                                                                                                                                                                                                                                                                                                                                   |