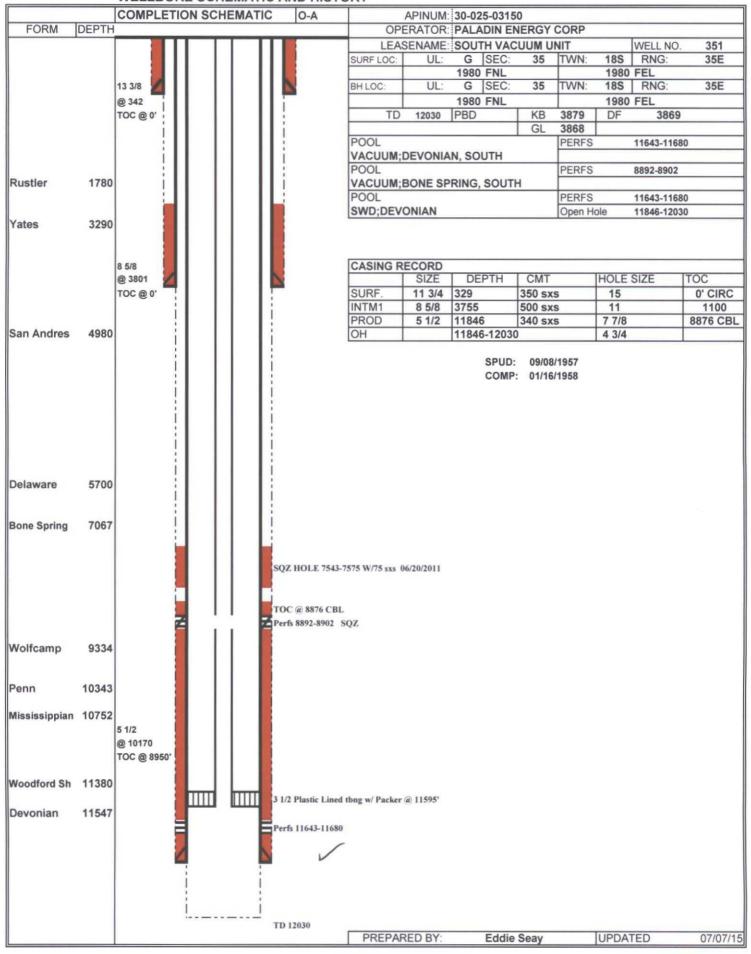

## APPLICATION FOR AUTHORIZATION TO INJECT

|       | MIZACITI QUI I CALIFORNIA DE LA CALIFORN |
|-------|--------------------------------------------------------------------------------------------------------------------------------------------------------------------------------------------------------------------------------------------------------------------------------------------------------------------------------------------------------------------------------------------------------------------------------------------------------------------------------------------------------------------------------------------------------------------------------------------------------------------------------------------------------------------------------------------------------------------------------------------------------------------------------------------------------------------------------------------------------------------------------------------------------------------------------------------------------------------------------------------------------------------------------------------------------------------------------------------------------------------------------------------------------------------------------------------------------------------------------------------------------------------------------------------------------------------------------------------------------------------------------------------------------------------------------------------------------------------------------------------------------------------------------------------------------------------------------------------------------------------------------------------------------------------------------------------------------------------------------------------------------------------------------------------------------------------------------------------------------------------------------------------------------------------------------------------------------------------------------------------------------------------------------------------------------------------------------------------------------------------------------|
| I.    | PURPOSE: Secondary Recovery Pressure Maintenance X Disposal Storage Application qualifies for administrative approval? X Yes No                                                                                                                                                                                                                                                                                                                                                                                                                                                                                                                                                                                                                                                                                                                                                                                                                                                                                                                                                                                                                                                                                                                                                                                                                                                                                                                                                                                                                                                                                                                                                                                                                                                                                                                                                                                                                                                                                                                                                                                                |
| П.    | OPERATOR: Paladin Energy Corp.                                                                                                                                                                                                                                                                                                                                                                                                                                                                                                                                                                                                                                                                                                                                                                                                                                                                                                                                                                                                                                                                                                                                                                                                                                                                                                                                                                                                                                                                                                                                                                                                                                                                                                                                                                                                                                                                                                                                                                                                                                                                                                 |
|       | ADDRESS: 10290 Monroe Dr., Ste. 301 Dallas, TX 75229                                                                                                                                                                                                                                                                                                                                                                                                                                                                                                                                                                                                                                                                                                                                                                                                                                                                                                                                                                                                                                                                                                                                                                                                                                                                                                                                                                                                                                                                                                                                                                                                                                                                                                                                                                                                                                                                                                                                                                                                                                                                           |
|       | CONTACT PARTY: David Plaisance PHONE: 214-654-0132                                                                                                                                                                                                                                                                                                                                                                                                                                                                                                                                                                                                                                                                                                                                                                                                                                                                                                                                                                                                                                                                                                                                                                                                                                                                                                                                                                                                                                                                                                                                                                                                                                                                                                                                                                                                                                                                                                                                                                                                                                                                             |
| Ш.    | WELL DATA: Complete the data required on the reverse side of this form for each well proposed for injection.  Additional sheets may be attached if necessary.                                                                                                                                                                                                                                                                                                                                                                                                                                                                                                                                                                                                                                                                                                                                                                                                                                                                                                                                                                                                                                                                                                                                                                                                                                                                                                                                                                                                                                                                                                                                                                                                                                                                                                                                                                                                                                                                                                                                                                  |
| IV.   | Is this an expansion of an existing project? Yes X No  If yes, give the Division order number authorizing the project:                                                                                                                                                                                                                                                                                                                                                                                                                                                                                                                                                                                                                                                                                                                                                                                                                                                                                                                                                                                                                                                                                                                                                                                                                                                                                                                                                                                                                                                                                                                                                                                                                                                                                                                                                                                                                                                                                                                                                                                                         |
| V.    | Attach a map that identifies all wells and leases within two miles of any proposed injection well with a one-half mile radius circle drawn around each proposed injection well. This circle identifies the well's area of review.                                                                                                                                                                                                                                                                                                                                                                                                                                                                                                                                                                                                                                                                                                                                                                                                                                                                                                                                                                                                                                                                                                                                                                                                                                                                                                                                                                                                                                                                                                                                                                                                                                                                                                                                                                                                                                                                                              |
| VI.   | Attach a tabulation of data on all wells of public record within the area of review which penetrate the proposed injection zone. Such data shall include a description of each well's type, construction, date drilled, location, depth, record of completion, and a schematic of any plugged well illustrating all plugging detail.                                                                                                                                                                                                                                                                                                                                                                                                                                                                                                                                                                                                                                                                                                                                                                                                                                                                                                                                                                                                                                                                                                                                                                                                                                                                                                                                                                                                                                                                                                                                                                                                                                                                                                                                                                                           |
| VII.  | Attach data on the proposed operation, including:                                                                                                                                                                                                                                                                                                                                                                                                                                                                                                                                                                                                                                                                                                                                                                                                                                                                                                                                                                                                                                                                                                                                                                                                                                                                                                                                                                                                                                                                                                                                                                                                                                                                                                                                                                                                                                                                                                                                                                                                                                                                              |
| ·     | <ol> <li>Proposed average and maximum daily rate and volume of fluids to be injected;</li> <li>Whether the system is open or closed;</li> <li>Proposed average and maximum injection pressure;</li> <li>Sources and an appropriate analysis of injection fluid and compatibility with the receiving formation if other than reinjected produced water; and,</li> <li>If injection is for disposal purposes into a zone not productive of oil or gas at or within one mile of the proposed well, attach a chemical analysis of the disposal zone formation water (may be measured or inferred from existing literature, studies, nearby wells, etc.).</li> </ol>                                                                                                                                                                                                                                                                                                                                                                                                                                                                                                                                                                                                                                                                                                                                                                                                                                                                                                                                                                                                                                                                                                                                                                                                                                                                                                                                                                                                                                                                |
| *VIII | Attach appropriate geologic data on the injection zone including appropriate lithologic detail, geologic name, thickness, and depth. Give the geologic name, and depth to bottom of all underground sources of drinking water (aquifers containing waters with total dissolved solids concentrations of 10,000 mg/l or less) overlying the proposed injection zone as well as any such sources known to be immediately underlying the injection interval.                                                                                                                                                                                                                                                                                                                                                                                                                                                                                                                                                                                                                                                                                                                                                                                                                                                                                                                                                                                                                                                                                                                                                                                                                                                                                                                                                                                                                                                                                                                                                                                                                                                                      |
| IX.   | Describe the proposed stimulation program, if any.                                                                                                                                                                                                                                                                                                                                                                                                                                                                                                                                                                                                                                                                                                                                                                                                                                                                                                                                                                                                                                                                                                                                                                                                                                                                                                                                                                                                                                                                                                                                                                                                                                                                                                                                                                                                                                                                                                                                                                                                                                                                             |
| *X.   | Attach appropriate logging and test data on the well. (If well logs have been filed with the Division, they need not be resubmitted).                                                                                                                                                                                                                                                                                                                                                                                                                                                                                                                                                                                                                                                                                                                                                                                                                                                                                                                                                                                                                                                                                                                                                                                                                                                                                                                                                                                                                                                                                                                                                                                                                                                                                                                                                                                                                                                                                                                                                                                          |
| *XI.  | Attach a chemical analysis of fresh water from two or more fresh water wells (if available and producing) within one mile of any injection or disposal well showing location of wells and dates samples were taken.                                                                                                                                                                                                                                                                                                                                                                                                                                                                                                                                                                                                                                                                                                                                                                                                                                                                                                                                                                                                                                                                                                                                                                                                                                                                                                                                                                                                                                                                                                                                                                                                                                                                                                                                                                                                                                                                                                            |
| XII.  | Applicants for disposal wells must make an affirmative statement that they have examined available geologic and engineering data and find no evidence of open faults or any other hydrologic connection between the disposal zone and any underground sources of drinking water.                                                                                                                                                                                                                                                                                                                                                                                                                                                                                                                                                                                                                                                                                                                                                                                                                                                                                                                                                                                                                                                                                                                                                                                                                                                                                                                                                                                                                                                                                                                                                                                                                                                                                                                                                                                                                                               |
| XIII. | Applicants must complete the "Proof of Notice" section on the reverse side of this form.                                                                                                                                                                                                                                                                                                                                                                                                                                                                                                                                                                                                                                                                                                                                                                                                                                                                                                                                                                                                                                                                                                                                                                                                                                                                                                                                                                                                                                                                                                                                                                                                                                                                                                                                                                                                                                                                                                                                                                                                                                       |
| XIV.  | Certification: I hereby certify that the information submitted with this application is true and correct to the best of my knowledge and belief.                                                                                                                                                                                                                                                                                                                                                                                                                                                                                                                                                                                                                                                                                                                                                                                                                                                                                                                                                                                                                                                                                                                                                                                                                                                                                                                                                                                                                                                                                                                                                                                                                                                                                                                                                                                                                                                                                                                                                                               |
|       | NAME: David Plaisance TTTLE: Supervisor                                                                                                                                                                                                                                                                                                                                                                                                                                                                                                                                                                                                                                                                                                                                                                                                                                                                                                                                                                                                                                                                                                                                                                                                                                                                                                                                                                                                                                                                                                                                                                                                                                                                                                                                                                                                                                                                                                                                                                                                                                                                                        |
|       | SIGNATURE: DATE: 7/13 15                                                                                                                                                                                                                                                                                                                                                                                                                                                                                                                                                                                                                                                                                                                                                                                                                                                                                                                                                                                                                                                                                                                                                                                                                                                                                                                                                                                                                                                                                                                                                                                                                                                                                                                                                                                                                                                                                                                                                                                                                                                                                                       |
| -     | E-MAIL ADDRESS: <u>dplaisance@paladinenergy.com</u>                                                                                                                                                                                                                                                                                                                                                                                                                                                                                                                                                                                                                                                                                                                                                                                                                                                                                                                                                                                                                                                                                                                                                                                                                                                                                                                                                                                                                                                                                                                                                                                                                                                                                                                                                                                                                                                                                                                                                                                                                                                                            |
| *     | If the information required under Sections VI, VIII, X, and XI above has been previously submitted, it need not be resubmitted. Please show the date and circumstances of the earlier submittal: logs previously submitted when drilled.                                                                                                                                                                                                                                                                                                                                                                                                                                                                                                                                                                                                                                                                                                                                                                                                                                                                                                                                                                                                                                                                                                                                                                                                                                                                                                                                                                                                                                                                                                                                                                                                                                                                                                                                                                                                                                                                                       |
| DIST  | RIBUTION: Original and one copy to Santa Fe with one copy to the appropriate District Office                                                                                                                                                                                                                                                                                                                                                                                                                                                                                                                                                                                                                                                                                                                                                                                                                                                                                                                                                                                                                                                                                                                                                                                                                                                                                                                                                                                                                                                                                                                                                                                                                                                                                                                                                                                                                                                                                                                                                                                                                                   |