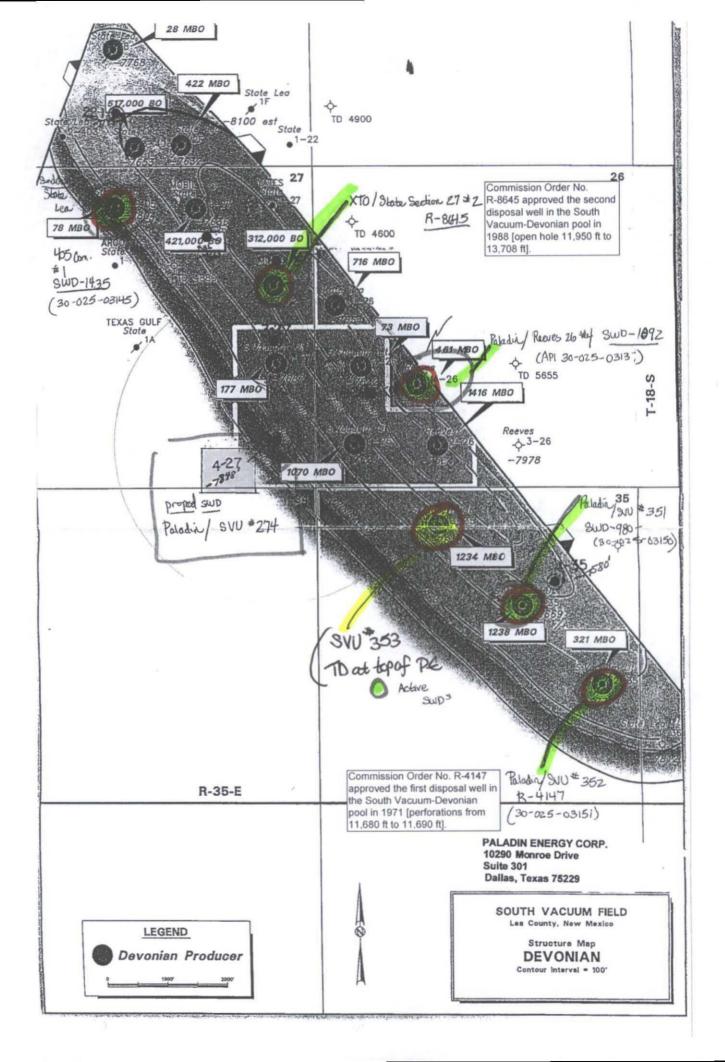

## APPLICATION FOR AUTHORIZATION TO INJECT

|       | MIZACITI QUI I CALIFORNIA DE LA CALIFORN |
|-------|--------------------------------------------------------------------------------------------------------------------------------------------------------------------------------------------------------------------------------------------------------------------------------------------------------------------------------------------------------------------------------------------------------------------------------------------------------------------------------------------------------------------------------------------------------------------------------------------------------------------------------------------------------------------------------------------------------------------------------------------------------------------------------------------------------------------------------------------------------------------------------------------------------------------------------------------------------------------------------------------------------------------------------------------------------------------------------------------------------------------------------------------------------------------------------------------------------------------------------------------------------------------------------------------------------------------------------------------------------------------------------------------------------------------------------------------------------------------------------------------------------------------------------------------------------------------------------------------------------------------------------------------------------------------------------------------------------------------------------------------------------------------------------------------------------------------------------------------------------------------------------------------------------------------------------------------------------------------------------------------------------------------------------------------------------------------------------------------------------------------------------|
| I.    | PURPOSE: Secondary Recovery Pressure Maintenance X Disposal Storage Application qualifies for administrative approval? X Yes No                                                                                                                                                                                                                                                                                                                                                                                                                                                                                                                                                                                                                                                                                                                                                                                                                                                                                                                                                                                                                                                                                                                                                                                                                                                                                                                                                                                                                                                                                                                                                                                                                                                                                                                                                                                                                                                                                                                                                                                                |
| П.    | OPERATOR: Paladin Energy Corp.                                                                                                                                                                                                                                                                                                                                                                                                                                                                                                                                                                                                                                                                                                                                                                                                                                                                                                                                                                                                                                                                                                                                                                                                                                                                                                                                                                                                                                                                                                                                                                                                                                                                                                                                                                                                                                                                                                                                                                                                                                                                                                 |
|       | ADDRESS: 10290 Monroe Dr., Ste. 301 Dallas, TX 75229                                                                                                                                                                                                                                                                                                                                                                                                                                                                                                                                                                                                                                                                                                                                                                                                                                                                                                                                                                                                                                                                                                                                                                                                                                                                                                                                                                                                                                                                                                                                                                                                                                                                                                                                                                                                                                                                                                                                                                                                                                                                           |
|       | CONTACT PARTY: David Plaisance PHONE: 214-654-0132                                                                                                                                                                                                                                                                                                                                                                                                                                                                                                                                                                                                                                                                                                                                                                                                                                                                                                                                                                                                                                                                                                                                                                                                                                                                                                                                                                                                                                                                                                                                                                                                                                                                                                                                                                                                                                                                                                                                                                                                                                                                             |
| Ш.    | WELL DATA: Complete the data required on the reverse side of this form for each well proposed for injection.  Additional sheets may be attached if necessary.                                                                                                                                                                                                                                                                                                                                                                                                                                                                                                                                                                                                                                                                                                                                                                                                                                                                                                                                                                                                                                                                                                                                                                                                                                                                                                                                                                                                                                                                                                                                                                                                                                                                                                                                                                                                                                                                                                                                                                  |
| IV.   | Is this an expansion of an existing project? Yes X No  If yes, give the Division order number authorizing the project:                                                                                                                                                                                                                                                                                                                                                                                                                                                                                                                                                                                                                                                                                                                                                                                                                                                                                                                                                                                                                                                                                                                                                                                                                                                                                                                                                                                                                                                                                                                                                                                                                                                                                                                                                                                                                                                                                                                                                                                                         |
| V.    | Attach a map that identifies all wells and leases within two miles of any proposed injection well with a one-half mile radius circle drawn around each proposed injection well. This circle identifies the well's area of review.                                                                                                                                                                                                                                                                                                                                                                                                                                                                                                                                                                                                                                                                                                                                                                                                                                                                                                                                                                                                                                                                                                                                                                                                                                                                                                                                                                                                                                                                                                                                                                                                                                                                                                                                                                                                                                                                                              |
| VI.   | Attach a tabulation of data on all wells of public record within the area of review which penetrate the proposed injection zone. Such data shall include a description of each well's type, construction, date drilled, location, depth, record of completion, and a schematic of any plugged well illustrating all plugging detail.                                                                                                                                                                                                                                                                                                                                                                                                                                                                                                                                                                                                                                                                                                                                                                                                                                                                                                                                                                                                                                                                                                                                                                                                                                                                                                                                                                                                                                                                                                                                                                                                                                                                                                                                                                                           |
| VII.  | Attach data on the proposed operation, including:                                                                                                                                                                                                                                                                                                                                                                                                                                                                                                                                                                                                                                                                                                                                                                                                                                                                                                                                                                                                                                                                                                                                                                                                                                                                                                                                                                                                                                                                                                                                                                                                                                                                                                                                                                                                                                                                                                                                                                                                                                                                              |
| ·     | <ol> <li>Proposed average and maximum daily rate and volume of fluids to be injected;</li> <li>Whether the system is open or closed;</li> <li>Proposed average and maximum injection pressure;</li> <li>Sources and an appropriate analysis of injection fluid and compatibility with the receiving formation if other than reinjected produced water; and,</li> <li>If injection is for disposal purposes into a zone not productive of oil or gas at or within one mile of the proposed well, attach a chemical analysis of the disposal zone formation water (may be measured or inferred from existing literature, studies, nearby wells, etc.).</li> </ol>                                                                                                                                                                                                                                                                                                                                                                                                                                                                                                                                                                                                                                                                                                                                                                                                                                                                                                                                                                                                                                                                                                                                                                                                                                                                                                                                                                                                                                                                |
| *VIII | Attach appropriate geologic data on the injection zone including appropriate lithologic detail, geologic name, thickness, and depth. Give the geologic name, and depth to bottom of all underground sources of drinking water (aquifers containing waters with total dissolved solids concentrations of 10,000 mg/l or less) overlying the proposed injection zone as well as any such sources known to be immediately underlying the injection interval.                                                                                                                                                                                                                                                                                                                                                                                                                                                                                                                                                                                                                                                                                                                                                                                                                                                                                                                                                                                                                                                                                                                                                                                                                                                                                                                                                                                                                                                                                                                                                                                                                                                                      |
| IX.   | Describe the proposed stimulation program, if any.                                                                                                                                                                                                                                                                                                                                                                                                                                                                                                                                                                                                                                                                                                                                                                                                                                                                                                                                                                                                                                                                                                                                                                                                                                                                                                                                                                                                                                                                                                                                                                                                                                                                                                                                                                                                                                                                                                                                                                                                                                                                             |
| *X.   | Attach appropriate logging and test data on the well. (If well logs have been filed with the Division, they need not be resubmitted).                                                                                                                                                                                                                                                                                                                                                                                                                                                                                                                                                                                                                                                                                                                                                                                                                                                                                                                                                                                                                                                                                                                                                                                                                                                                                                                                                                                                                                                                                                                                                                                                                                                                                                                                                                                                                                                                                                                                                                                          |
| *XI.  | Attach a chemical analysis of fresh water from two or more fresh water wells (if available and producing) within one mile of any injection or disposal well showing location of wells and dates samples were taken.                                                                                                                                                                                                                                                                                                                                                                                                                                                                                                                                                                                                                                                                                                                                                                                                                                                                                                                                                                                                                                                                                                                                                                                                                                                                                                                                                                                                                                                                                                                                                                                                                                                                                                                                                                                                                                                                                                            |
| XII.  | Applicants for disposal wells must make an affirmative statement that they have examined available geologic and engineering data and find no evidence of open faults or any other hydrologic connection between the disposal zone and any underground sources of drinking water.                                                                                                                                                                                                                                                                                                                                                                                                                                                                                                                                                                                                                                                                                                                                                                                                                                                                                                                                                                                                                                                                                                                                                                                                                                                                                                                                                                                                                                                                                                                                                                                                                                                                                                                                                                                                                                               |
| XIII. | Applicants must complete the "Proof of Notice" section on the reverse side of this form.                                                                                                                                                                                                                                                                                                                                                                                                                                                                                                                                                                                                                                                                                                                                                                                                                                                                                                                                                                                                                                                                                                                                                                                                                                                                                                                                                                                                                                                                                                                                                                                                                                                                                                                                                                                                                                                                                                                                                                                                                                       |
| XIV.  | Certification: I hereby certify that the information submitted with this application is true and correct to the best of my knowledge and belief.                                                                                                                                                                                                                                                                                                                                                                                                                                                                                                                                                                                                                                                                                                                                                                                                                                                                                                                                                                                                                                                                                                                                                                                                                                                                                                                                                                                                                                                                                                                                                                                                                                                                                                                                                                                                                                                                                                                                                                               |
|       | NAME: David Plaisance TTTLE: Supervisor                                                                                                                                                                                                                                                                                                                                                                                                                                                                                                                                                                                                                                                                                                                                                                                                                                                                                                                                                                                                                                                                                                                                                                                                                                                                                                                                                                                                                                                                                                                                                                                                                                                                                                                                                                                                                                                                                                                                                                                                                                                                                        |
|       | SIGNATURE: DATE: 7/13 15                                                                                                                                                                                                                                                                                                                                                                                                                                                                                                                                                                                                                                                                                                                                                                                                                                                                                                                                                                                                                                                                                                                                                                                                                                                                                                                                                                                                                                                                                                                                                                                                                                                                                                                                                                                                                                                                                                                                                                                                                                                                                                       |
| -     | E-MAIL ADDRESS: <u>dplaisance@paladinenergy.com</u>                                                                                                                                                                                                                                                                                                                                                                                                                                                                                                                                                                                                                                                                                                                                                                                                                                                                                                                                                                                                                                                                                                                                                                                                                                                                                                                                                                                                                                                                                                                                                                                                                                                                                                                                                                                                                                                                                                                                                                                                                                                                            |
| *     | If the information required under Sections VI, VIII, X, and XI above has been previously submitted, it need not be resubmitted. Please show the date and circumstances of the earlier submittal: logs previously submitted when drilled.                                                                                                                                                                                                                                                                                                                                                                                                                                                                                                                                                                                                                                                                                                                                                                                                                                                                                                                                                                                                                                                                                                                                                                                                                                                                                                                                                                                                                                                                                                                                                                                                                                                                                                                                                                                                                                                                                       |
| DIST  | RIBUTION: Original and one copy to Santa Fe with one copy to the appropriate District Office                                                                                                                                                                                                                                                                                                                                                                                                                                                                                                                                                                                                                                                                                                                                                                                                                                                                                                                                                                                                                                                                                                                                                                                                                                                                                                                                                                                                                                                                                                                                                                                                                                                                                                                                                                                                                                                                                                                                                                                                                                   |