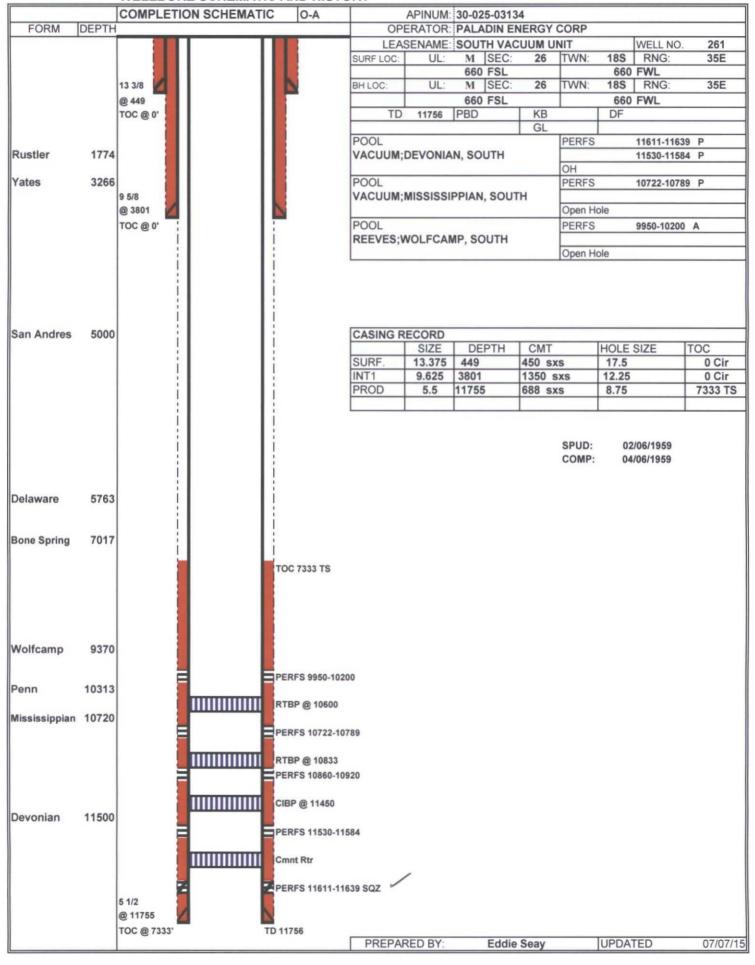

## APPLICATION FOR AUTHORIZATION TO INJECT

|       | MIZACITI QUI I CALIFORNIA DE LA CALIFORN |
|-------|--------------------------------------------------------------------------------------------------------------------------------------------------------------------------------------------------------------------------------------------------------------------------------------------------------------------------------------------------------------------------------------------------------------------------------------------------------------------------------------------------------------------------------------------------------------------------------------------------------------------------------------------------------------------------------------------------------------------------------------------------------------------------------------------------------------------------------------------------------------------------------------------------------------------------------------------------------------------------------------------------------------------------------------------------------------------------------------------------------------------------------------------------------------------------------------------------------------------------------------------------------------------------------------------------------------------------------------------------------------------------------------------------------------------------------------------------------------------------------------------------------------------------------------------------------------------------------------------------------------------------------------------------------------------------------------------------------------------------------------------------------------------------------------------------------------------------------------------------------------------------------------------------------------------------------------------------------------------------------------------------------------------------------------------------------------------------------------------------------------------------------|
| I.    | PURPOSE: Secondary Recovery Pressure Maintenance X Disposal Storage Application qualifies for administrative approval? X Yes No                                                                                                                                                                                                                                                                                                                                                                                                                                                                                                                                                                                                                                                                                                                                                                                                                                                                                                                                                                                                                                                                                                                                                                                                                                                                                                                                                                                                                                                                                                                                                                                                                                                                                                                                                                                                                                                                                                                                                                                                |
| П.    | OPERATOR: Paladin Energy Corp.                                                                                                                                                                                                                                                                                                                                                                                                                                                                                                                                                                                                                                                                                                                                                                                                                                                                                                                                                                                                                                                                                                                                                                                                                                                                                                                                                                                                                                                                                                                                                                                                                                                                                                                                                                                                                                                                                                                                                                                                                                                                                                 |
|       | ADDRESS: 10290 Monroe Dr., Ste. 301 Dallas, TX 75229                                                                                                                                                                                                                                                                                                                                                                                                                                                                                                                                                                                                                                                                                                                                                                                                                                                                                                                                                                                                                                                                                                                                                                                                                                                                                                                                                                                                                                                                                                                                                                                                                                                                                                                                                                                                                                                                                                                                                                                                                                                                           |
|       | CONTACT PARTY: David Plaisance PHONE: 214-654-0132                                                                                                                                                                                                                                                                                                                                                                                                                                                                                                                                                                                                                                                                                                                                                                                                                                                                                                                                                                                                                                                                                                                                                                                                                                                                                                                                                                                                                                                                                                                                                                                                                                                                                                                                                                                                                                                                                                                                                                                                                                                                             |
| Ш.    | WELL DATA: Complete the data required on the reverse side of this form for each well proposed for injection.  Additional sheets may be attached if necessary.                                                                                                                                                                                                                                                                                                                                                                                                                                                                                                                                                                                                                                                                                                                                                                                                                                                                                                                                                                                                                                                                                                                                                                                                                                                                                                                                                                                                                                                                                                                                                                                                                                                                                                                                                                                                                                                                                                                                                                  |
| IV.   | Is this an expansion of an existing project? Yes X No  If yes, give the Division order number authorizing the project:                                                                                                                                                                                                                                                                                                                                                                                                                                                                                                                                                                                                                                                                                                                                                                                                                                                                                                                                                                                                                                                                                                                                                                                                                                                                                                                                                                                                                                                                                                                                                                                                                                                                                                                                                                                                                                                                                                                                                                                                         |
| V.    | Attach a map that identifies all wells and leases within two miles of any proposed injection well with a one-half mile radius circle drawn around each proposed injection well. This circle identifies the well's area of review.                                                                                                                                                                                                                                                                                                                                                                                                                                                                                                                                                                                                                                                                                                                                                                                                                                                                                                                                                                                                                                                                                                                                                                                                                                                                                                                                                                                                                                                                                                                                                                                                                                                                                                                                                                                                                                                                                              |
| VI.   | Attach a tabulation of data on all wells of public record within the area of review which penetrate the proposed injection zone. Such data shall include a description of each well's type, construction, date drilled, location, depth, record of completion, and a schematic of any plugged well illustrating all plugging detail.                                                                                                                                                                                                                                                                                                                                                                                                                                                                                                                                                                                                                                                                                                                                                                                                                                                                                                                                                                                                                                                                                                                                                                                                                                                                                                                                                                                                                                                                                                                                                                                                                                                                                                                                                                                           |
| VII.  | Attach data on the proposed operation, including:                                                                                                                                                                                                                                                                                                                                                                                                                                                                                                                                                                                                                                                                                                                                                                                                                                                                                                                                                                                                                                                                                                                                                                                                                                                                                                                                                                                                                                                                                                                                                                                                                                                                                                                                                                                                                                                                                                                                                                                                                                                                              |
| ·     | <ol> <li>Proposed average and maximum daily rate and volume of fluids to be injected;</li> <li>Whether the system is open or closed;</li> <li>Proposed average and maximum injection pressure;</li> <li>Sources and an appropriate analysis of injection fluid and compatibility with the receiving formation if other than reinjected produced water; and,</li> <li>If injection is for disposal purposes into a zone not productive of oil or gas at or within one mile of the proposed well, attach a chemical analysis of the disposal zone formation water (may be measured or inferred from existing literature, studies, nearby wells, etc.).</li> </ol>                                                                                                                                                                                                                                                                                                                                                                                                                                                                                                                                                                                                                                                                                                                                                                                                                                                                                                                                                                                                                                                                                                                                                                                                                                                                                                                                                                                                                                                                |
| *VIII | Attach appropriate geologic data on the injection zone including appropriate lithologic detail, geologic name, thickness, and depth. Give the geologic name, and depth to bottom of all underground sources of drinking water (aquifers containing waters with total dissolved solids concentrations of 10,000 mg/l or less) overlying the proposed injection zone as well as any such sources known to be immediately underlying the injection interval.                                                                                                                                                                                                                                                                                                                                                                                                                                                                                                                                                                                                                                                                                                                                                                                                                                                                                                                                                                                                                                                                                                                                                                                                                                                                                                                                                                                                                                                                                                                                                                                                                                                                      |
| IX.   | Describe the proposed stimulation program, if any.                                                                                                                                                                                                                                                                                                                                                                                                                                                                                                                                                                                                                                                                                                                                                                                                                                                                                                                                                                                                                                                                                                                                                                                                                                                                                                                                                                                                                                                                                                                                                                                                                                                                                                                                                                                                                                                                                                                                                                                                                                                                             |
| *X.   | Attach appropriate logging and test data on the well. (If well logs have been filed with the Division, they need not be resubmitted).                                                                                                                                                                                                                                                                                                                                                                                                                                                                                                                                                                                                                                                                                                                                                                                                                                                                                                                                                                                                                                                                                                                                                                                                                                                                                                                                                                                                                                                                                                                                                                                                                                                                                                                                                                                                                                                                                                                                                                                          |
| *XI.  | Attach a chemical analysis of fresh water from two or more fresh water wells (if available and producing) within one mile of any injection or disposal well showing location of wells and dates samples were taken.                                                                                                                                                                                                                                                                                                                                                                                                                                                                                                                                                                                                                                                                                                                                                                                                                                                                                                                                                                                                                                                                                                                                                                                                                                                                                                                                                                                                                                                                                                                                                                                                                                                                                                                                                                                                                                                                                                            |
| XII.  | Applicants for disposal wells must make an affirmative statement that they have examined available geologic and engineering data and find no evidence of open faults or any other hydrologic connection between the disposal zone and any underground sources of drinking water.                                                                                                                                                                                                                                                                                                                                                                                                                                                                                                                                                                                                                                                                                                                                                                                                                                                                                                                                                                                                                                                                                                                                                                                                                                                                                                                                                                                                                                                                                                                                                                                                                                                                                                                                                                                                                                               |
| XIII. | Applicants must complete the "Proof of Notice" section on the reverse side of this form.                                                                                                                                                                                                                                                                                                                                                                                                                                                                                                                                                                                                                                                                                                                                                                                                                                                                                                                                                                                                                                                                                                                                                                                                                                                                                                                                                                                                                                                                                                                                                                                                                                                                                                                                                                                                                                                                                                                                                                                                                                       |
| XIV.  | Certification: I hereby certify that the information submitted with this application is true and correct to the best of my knowledge and belief.                                                                                                                                                                                                                                                                                                                                                                                                                                                                                                                                                                                                                                                                                                                                                                                                                                                                                                                                                                                                                                                                                                                                                                                                                                                                                                                                                                                                                                                                                                                                                                                                                                                                                                                                                                                                                                                                                                                                                                               |
|       | NAME: David Plaisance TTTLE: Supervisor                                                                                                                                                                                                                                                                                                                                                                                                                                                                                                                                                                                                                                                                                                                                                                                                                                                                                                                                                                                                                                                                                                                                                                                                                                                                                                                                                                                                                                                                                                                                                                                                                                                                                                                                                                                                                                                                                                                                                                                                                                                                                        |
|       | SIGNATURE: DATE: 7/13 15                                                                                                                                                                                                                                                                                                                                                                                                                                                                                                                                                                                                                                                                                                                                                                                                                                                                                                                                                                                                                                                                                                                                                                                                                                                                                                                                                                                                                                                                                                                                                                                                                                                                                                                                                                                                                                                                                                                                                                                                                                                                                                       |
| -     | E-MAIL ADDRESS: <u>dplaisance@paladinenergy.com</u>                                                                                                                                                                                                                                                                                                                                                                                                                                                                                                                                                                                                                                                                                                                                                                                                                                                                                                                                                                                                                                                                                                                                                                                                                                                                                                                                                                                                                                                                                                                                                                                                                                                                                                                                                                                                                                                                                                                                                                                                                                                                            |
| *     | If the information required under Sections VI, VIII, X, and XI above has been previously submitted, it need not be resubmitted. Please show the date and circumstances of the earlier submittal: logs previously submitted when drilled.                                                                                                                                                                                                                                                                                                                                                                                                                                                                                                                                                                                                                                                                                                                                                                                                                                                                                                                                                                                                                                                                                                                                                                                                                                                                                                                                                                                                                                                                                                                                                                                                                                                                                                                                                                                                                                                                                       |
| DIST  | RIBUTION: Original and one copy to Santa Fe with one copy to the appropriate District Office                                                                                                                                                                                                                                                                                                                                                                                                                                                                                                                                                                                                                                                                                                                                                                                                                                                                                                                                                                                                                                                                                                                                                                                                                                                                                                                                                                                                                                                                                                                                                                                                                                                                                                                                                                                                                                                                                                                                                                                                                                   |