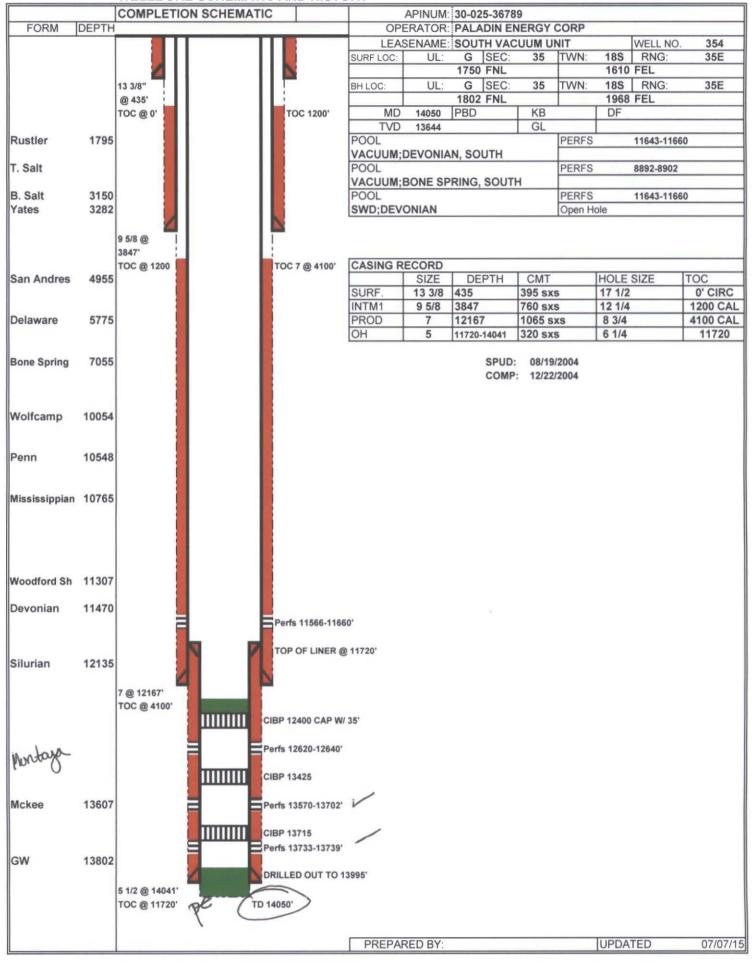

## APPLICATION FOR AUTHORIZATION TO INJECT

|       | MIZACITI QUI I CALIFORNIA DE LA CALIFORN |
|-------|--------------------------------------------------------------------------------------------------------------------------------------------------------------------------------------------------------------------------------------------------------------------------------------------------------------------------------------------------------------------------------------------------------------------------------------------------------------------------------------------------------------------------------------------------------------------------------------------------------------------------------------------------------------------------------------------------------------------------------------------------------------------------------------------------------------------------------------------------------------------------------------------------------------------------------------------------------------------------------------------------------------------------------------------------------------------------------------------------------------------------------------------------------------------------------------------------------------------------------------------------------------------------------------------------------------------------------------------------------------------------------------------------------------------------------------------------------------------------------------------------------------------------------------------------------------------------------------------------------------------------------------------------------------------------------------------------------------------------------------------------------------------------------------------------------------------------------------------------------------------------------------------------------------------------------------------------------------------------------------------------------------------------------------------------------------------------------------------------------------------------------|
| I.    | PURPOSE: Secondary Recovery Pressure Maintenance X Disposal Storage Application qualifies for administrative approval? X Yes No                                                                                                                                                                                                                                                                                                                                                                                                                                                                                                                                                                                                                                                                                                                                                                                                                                                                                                                                                                                                                                                                                                                                                                                                                                                                                                                                                                                                                                                                                                                                                                                                                                                                                                                                                                                                                                                                                                                                                                                                |
| П.    | OPERATOR: Paladin Energy Corp.                                                                                                                                                                                                                                                                                                                                                                                                                                                                                                                                                                                                                                                                                                                                                                                                                                                                                                                                                                                                                                                                                                                                                                                                                                                                                                                                                                                                                                                                                                                                                                                                                                                                                                                                                                                                                                                                                                                                                                                                                                                                                                 |
|       | ADDRESS: 10290 Monroe Dr., Ste. 301 Dallas, TX 75229                                                                                                                                                                                                                                                                                                                                                                                                                                                                                                                                                                                                                                                                                                                                                                                                                                                                                                                                                                                                                                                                                                                                                                                                                                                                                                                                                                                                                                                                                                                                                                                                                                                                                                                                                                                                                                                                                                                                                                                                                                                                           |
|       | CONTACT PARTY: David Plaisance PHONE: 214-654-0132                                                                                                                                                                                                                                                                                                                                                                                                                                                                                                                                                                                                                                                                                                                                                                                                                                                                                                                                                                                                                                                                                                                                                                                                                                                                                                                                                                                                                                                                                                                                                                                                                                                                                                                                                                                                                                                                                                                                                                                                                                                                             |
| Ш.    | WELL DATA: Complete the data required on the reverse side of this form for each well proposed for injection.  Additional sheets may be attached if necessary.                                                                                                                                                                                                                                                                                                                                                                                                                                                                                                                                                                                                                                                                                                                                                                                                                                                                                                                                                                                                                                                                                                                                                                                                                                                                                                                                                                                                                                                                                                                                                                                                                                                                                                                                                                                                                                                                                                                                                                  |
| IV.   | Is this an expansion of an existing project? Yes X No  If yes, give the Division order number authorizing the project:                                                                                                                                                                                                                                                                                                                                                                                                                                                                                                                                                                                                                                                                                                                                                                                                                                                                                                                                                                                                                                                                                                                                                                                                                                                                                                                                                                                                                                                                                                                                                                                                                                                                                                                                                                                                                                                                                                                                                                                                         |
| V.    | Attach a map that identifies all wells and leases within two miles of any proposed injection well with a one-half mile radius circle drawn around each proposed injection well. This circle identifies the well's area of review.                                                                                                                                                                                                                                                                                                                                                                                                                                                                                                                                                                                                                                                                                                                                                                                                                                                                                                                                                                                                                                                                                                                                                                                                                                                                                                                                                                                                                                                                                                                                                                                                                                                                                                                                                                                                                                                                                              |
| VI.   | Attach a tabulation of data on all wells of public record within the area of review which penetrate the proposed injection zone. Such data shall include a description of each well's type, construction, date drilled, location, depth, record of completion, and a schematic of any plugged well illustrating all plugging detail.                                                                                                                                                                                                                                                                                                                                                                                                                                                                                                                                                                                                                                                                                                                                                                                                                                                                                                                                                                                                                                                                                                                                                                                                                                                                                                                                                                                                                                                                                                                                                                                                                                                                                                                                                                                           |
| VII.  | Attach data on the proposed operation, including:                                                                                                                                                                                                                                                                                                                                                                                                                                                                                                                                                                                                                                                                                                                                                                                                                                                                                                                                                                                                                                                                                                                                                                                                                                                                                                                                                                                                                                                                                                                                                                                                                                                                                                                                                                                                                                                                                                                                                                                                                                                                              |
| ·     | <ol> <li>Proposed average and maximum daily rate and volume of fluids to be injected;</li> <li>Whether the system is open or closed;</li> <li>Proposed average and maximum injection pressure;</li> <li>Sources and an appropriate analysis of injection fluid and compatibility with the receiving formation if other than reinjected produced water; and,</li> <li>If injection is for disposal purposes into a zone not productive of oil or gas at or within one mile of the proposed well, attach a chemical analysis of the disposal zone formation water (may be measured or inferred from existing literature, studies, nearby wells, etc.).</li> </ol>                                                                                                                                                                                                                                                                                                                                                                                                                                                                                                                                                                                                                                                                                                                                                                                                                                                                                                                                                                                                                                                                                                                                                                                                                                                                                                                                                                                                                                                                |
| *VIII | Attach appropriate geologic data on the injection zone including appropriate lithologic detail, geologic name, thickness, and depth. Give the geologic name, and depth to bottom of all underground sources of drinking water (aquifers containing waters with total dissolved solids concentrations of 10,000 mg/l or less) overlying the proposed injection zone as well as any such sources known to be immediately underlying the injection interval.                                                                                                                                                                                                                                                                                                                                                                                                                                                                                                                                                                                                                                                                                                                                                                                                                                                                                                                                                                                                                                                                                                                                                                                                                                                                                                                                                                                                                                                                                                                                                                                                                                                                      |
| IX.   | Describe the proposed stimulation program, if any.                                                                                                                                                                                                                                                                                                                                                                                                                                                                                                                                                                                                                                                                                                                                                                                                                                                                                                                                                                                                                                                                                                                                                                                                                                                                                                                                                                                                                                                                                                                                                                                                                                                                                                                                                                                                                                                                                                                                                                                                                                                                             |
| *X.   | Attach appropriate logging and test data on the well. (If well logs have been filed with the Division, they need not be resubmitted).                                                                                                                                                                                                                                                                                                                                                                                                                                                                                                                                                                                                                                                                                                                                                                                                                                                                                                                                                                                                                                                                                                                                                                                                                                                                                                                                                                                                                                                                                                                                                                                                                                                                                                                                                                                                                                                                                                                                                                                          |
| *XI.  | Attach a chemical analysis of fresh water from two or more fresh water wells (if available and producing) within one mile of any injection or disposal well showing location of wells and dates samples were taken.                                                                                                                                                                                                                                                                                                                                                                                                                                                                                                                                                                                                                                                                                                                                                                                                                                                                                                                                                                                                                                                                                                                                                                                                                                                                                                                                                                                                                                                                                                                                                                                                                                                                                                                                                                                                                                                                                                            |
| XII.  | Applicants for disposal wells must make an affirmative statement that they have examined available geologic and engineering data and find no evidence of open faults or any other hydrologic connection between the disposal zone and any underground sources of drinking water.                                                                                                                                                                                                                                                                                                                                                                                                                                                                                                                                                                                                                                                                                                                                                                                                                                                                                                                                                                                                                                                                                                                                                                                                                                                                                                                                                                                                                                                                                                                                                                                                                                                                                                                                                                                                                                               |
| XIII. | Applicants must complete the "Proof of Notice" section on the reverse side of this form.                                                                                                                                                                                                                                                                                                                                                                                                                                                                                                                                                                                                                                                                                                                                                                                                                                                                                                                                                                                                                                                                                                                                                                                                                                                                                                                                                                                                                                                                                                                                                                                                                                                                                                                                                                                                                                                                                                                                                                                                                                       |
| XIV.  | Certification: I hereby certify that the information submitted with this application is true and correct to the best of my knowledge and belief.                                                                                                                                                                                                                                                                                                                                                                                                                                                                                                                                                                                                                                                                                                                                                                                                                                                                                                                                                                                                                                                                                                                                                                                                                                                                                                                                                                                                                                                                                                                                                                                                                                                                                                                                                                                                                                                                                                                                                                               |
|       | NAME: David Plaisance TTTLE: Supervisor                                                                                                                                                                                                                                                                                                                                                                                                                                                                                                                                                                                                                                                                                                                                                                                                                                                                                                                                                                                                                                                                                                                                                                                                                                                                                                                                                                                                                                                                                                                                                                                                                                                                                                                                                                                                                                                                                                                                                                                                                                                                                        |
|       | SIGNATURE: DATE: 7/13 15                                                                                                                                                                                                                                                                                                                                                                                                                                                                                                                                                                                                                                                                                                                                                                                                                                                                                                                                                                                                                                                                                                                                                                                                                                                                                                                                                                                                                                                                                                                                                                                                                                                                                                                                                                                                                                                                                                                                                                                                                                                                                                       |
| -     | E-MAIL ADDRESS: <u>dplaisance@paladinenergy.com</u>                                                                                                                                                                                                                                                                                                                                                                                                                                                                                                                                                                                                                                                                                                                                                                                                                                                                                                                                                                                                                                                                                                                                                                                                                                                                                                                                                                                                                                                                                                                                                                                                                                                                                                                                                                                                                                                                                                                                                                                                                                                                            |
| *     | If the information required under Sections VI, VIII, X, and XI above has been previously submitted, it need not be resubmitted. Please show the date and circumstances of the earlier submittal: logs previously submitted when drilled.                                                                                                                                                                                                                                                                                                                                                                                                                                                                                                                                                                                                                                                                                                                                                                                                                                                                                                                                                                                                                                                                                                                                                                                                                                                                                                                                                                                                                                                                                                                                                                                                                                                                                                                                                                                                                                                                                       |
| DIST  | RIBUTION: Original and one copy to Santa Fe with one copy to the appropriate District Office                                                                                                                                                                                                                                                                                                                                                                                                                                                                                                                                                                                                                                                                                                                                                                                                                                                                                                                                                                                                                                                                                                                                                                                                                                                                                                                                                                                                                                                                                                                                                                                                                                                                                                                                                                                                                                                                                                                                                                                                                                   |