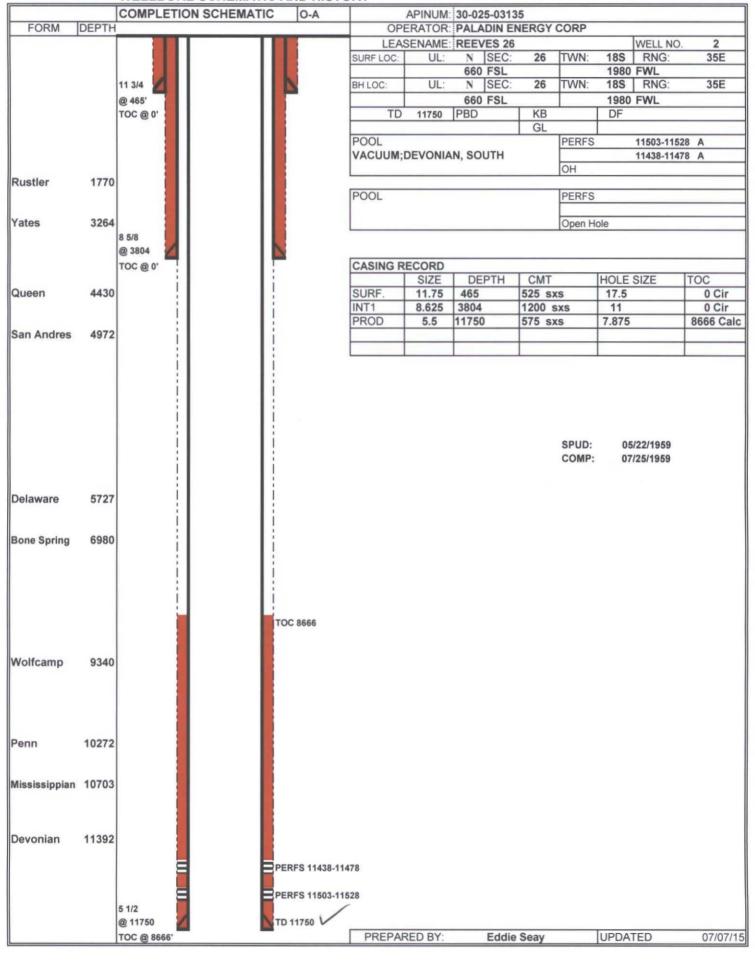

## APPLICATION FOR AUTHORIZATION TO INJECT

|       | MIZACITI QUI I CALIFORNIA DE LA CALIFORN |
|-------|--------------------------------------------------------------------------------------------------------------------------------------------------------------------------------------------------------------------------------------------------------------------------------------------------------------------------------------------------------------------------------------------------------------------------------------------------------------------------------------------------------------------------------------------------------------------------------------------------------------------------------------------------------------------------------------------------------------------------------------------------------------------------------------------------------------------------------------------------------------------------------------------------------------------------------------------------------------------------------------------------------------------------------------------------------------------------------------------------------------------------------------------------------------------------------------------------------------------------------------------------------------------------------------------------------------------------------------------------------------------------------------------------------------------------------------------------------------------------------------------------------------------------------------------------------------------------------------------------------------------------------------------------------------------------------------------------------------------------------------------------------------------------------------------------------------------------------------------------------------------------------------------------------------------------------------------------------------------------------------------------------------------------------------------------------------------------------------------------------------------------------|
| I.    | PURPOSE: Secondary Recovery Pressure Maintenance X Disposal Storage Application qualifies for administrative approval? X Yes No                                                                                                                                                                                                                                                                                                                                                                                                                                                                                                                                                                                                                                                                                                                                                                                                                                                                                                                                                                                                                                                                                                                                                                                                                                                                                                                                                                                                                                                                                                                                                                                                                                                                                                                                                                                                                                                                                                                                                                                                |
| П.    | OPERATOR: Paladin Energy Corp.                                                                                                                                                                                                                                                                                                                                                                                                                                                                                                                                                                                                                                                                                                                                                                                                                                                                                                                                                                                                                                                                                                                                                                                                                                                                                                                                                                                                                                                                                                                                                                                                                                                                                                                                                                                                                                                                                                                                                                                                                                                                                                 |
|       | ADDRESS: 10290 Monroe Dr., Ste. 301 Dallas, TX 75229                                                                                                                                                                                                                                                                                                                                                                                                                                                                                                                                                                                                                                                                                                                                                                                                                                                                                                                                                                                                                                                                                                                                                                                                                                                                                                                                                                                                                                                                                                                                                                                                                                                                                                                                                                                                                                                                                                                                                                                                                                                                           |
|       | CONTACT PARTY: David Plaisance PHONE: 214-654-0132                                                                                                                                                                                                                                                                                                                                                                                                                                                                                                                                                                                                                                                                                                                                                                                                                                                                                                                                                                                                                                                                                                                                                                                                                                                                                                                                                                                                                                                                                                                                                                                                                                                                                                                                                                                                                                                                                                                                                                                                                                                                             |
| Ш.    | WELL DATA: Complete the data required on the reverse side of this form for each well proposed for injection.  Additional sheets may be attached if necessary.                                                                                                                                                                                                                                                                                                                                                                                                                                                                                                                                                                                                                                                                                                                                                                                                                                                                                                                                                                                                                                                                                                                                                                                                                                                                                                                                                                                                                                                                                                                                                                                                                                                                                                                                                                                                                                                                                                                                                                  |
| IV.   | Is this an expansion of an existing project? Yes X No  If yes, give the Division order number authorizing the project:                                                                                                                                                                                                                                                                                                                                                                                                                                                                                                                                                                                                                                                                                                                                                                                                                                                                                                                                                                                                                                                                                                                                                                                                                                                                                                                                                                                                                                                                                                                                                                                                                                                                                                                                                                                                                                                                                                                                                                                                         |
| V.    | Attach a map that identifies all wells and leases within two miles of any proposed injection well with a one-half mile radius circle drawn around each proposed injection well. This circle identifies the well's area of review.                                                                                                                                                                                                                                                                                                                                                                                                                                                                                                                                                                                                                                                                                                                                                                                                                                                                                                                                                                                                                                                                                                                                                                                                                                                                                                                                                                                                                                                                                                                                                                                                                                                                                                                                                                                                                                                                                              |
| VI.   | Attach a tabulation of data on all wells of public record within the area of review which penetrate the proposed injection zone. Such data shall include a description of each well's type, construction, date drilled, location, depth, record of completion, and a schematic of any plugged well illustrating all plugging detail.                                                                                                                                                                                                                                                                                                                                                                                                                                                                                                                                                                                                                                                                                                                                                                                                                                                                                                                                                                                                                                                                                                                                                                                                                                                                                                                                                                                                                                                                                                                                                                                                                                                                                                                                                                                           |
| VII.  | Attach data on the proposed operation, including:                                                                                                                                                                                                                                                                                                                                                                                                                                                                                                                                                                                                                                                                                                                                                                                                                                                                                                                                                                                                                                                                                                                                                                                                                                                                                                                                                                                                                                                                                                                                                                                                                                                                                                                                                                                                                                                                                                                                                                                                                                                                              |
| ·     | <ol> <li>Proposed average and maximum daily rate and volume of fluids to be injected;</li> <li>Whether the system is open or closed;</li> <li>Proposed average and maximum injection pressure;</li> <li>Sources and an appropriate analysis of injection fluid and compatibility with the receiving formation if other than reinjected produced water; and,</li> <li>If injection is for disposal purposes into a zone not productive of oil or gas at or within one mile of the proposed well, attach a chemical analysis of the disposal zone formation water (may be measured or inferred from existing literature, studies, nearby wells, etc.).</li> </ol>                                                                                                                                                                                                                                                                                                                                                                                                                                                                                                                                                                                                                                                                                                                                                                                                                                                                                                                                                                                                                                                                                                                                                                                                                                                                                                                                                                                                                                                                |
| *VIII | Attach appropriate geologic data on the injection zone including appropriate lithologic detail, geologic name, thickness, and depth. Give the geologic name, and depth to bottom of all underground sources of drinking water (aquifers containing waters with total dissolved solids concentrations of 10,000 mg/l or less) overlying the proposed injection zone as well as any such sources known to be immediately underlying the injection interval.                                                                                                                                                                                                                                                                                                                                                                                                                                                                                                                                                                                                                                                                                                                                                                                                                                                                                                                                                                                                                                                                                                                                                                                                                                                                                                                                                                                                                                                                                                                                                                                                                                                                      |
| IX.   | Describe the proposed stimulation program, if any.                                                                                                                                                                                                                                                                                                                                                                                                                                                                                                                                                                                                                                                                                                                                                                                                                                                                                                                                                                                                                                                                                                                                                                                                                                                                                                                                                                                                                                                                                                                                                                                                                                                                                                                                                                                                                                                                                                                                                                                                                                                                             |
| *X.   | Attach appropriate logging and test data on the well. (If well logs have been filed with the Division, they need not be resubmitted).                                                                                                                                                                                                                                                                                                                                                                                                                                                                                                                                                                                                                                                                                                                                                                                                                                                                                                                                                                                                                                                                                                                                                                                                                                                                                                                                                                                                                                                                                                                                                                                                                                                                                                                                                                                                                                                                                                                                                                                          |
| *XI.  | Attach a chemical analysis of fresh water from two or more fresh water wells (if available and producing) within one mile of any injection or disposal well showing location of wells and dates samples were taken.                                                                                                                                                                                                                                                                                                                                                                                                                                                                                                                                                                                                                                                                                                                                                                                                                                                                                                                                                                                                                                                                                                                                                                                                                                                                                                                                                                                                                                                                                                                                                                                                                                                                                                                                                                                                                                                                                                            |
| XII.  | Applicants for disposal wells must make an affirmative statement that they have examined available geologic and engineering data and find no evidence of open faults or any other hydrologic connection between the disposal zone and any underground sources of drinking water.                                                                                                                                                                                                                                                                                                                                                                                                                                                                                                                                                                                                                                                                                                                                                                                                                                                                                                                                                                                                                                                                                                                                                                                                                                                                                                                                                                                                                                                                                                                                                                                                                                                                                                                                                                                                                                               |
| XIII. | Applicants must complete the "Proof of Notice" section on the reverse side of this form.                                                                                                                                                                                                                                                                                                                                                                                                                                                                                                                                                                                                                                                                                                                                                                                                                                                                                                                                                                                                                                                                                                                                                                                                                                                                                                                                                                                                                                                                                                                                                                                                                                                                                                                                                                                                                                                                                                                                                                                                                                       |
| XIV.  | Certification: I hereby certify that the information submitted with this application is true and correct to the best of my knowledge and belief.                                                                                                                                                                                                                                                                                                                                                                                                                                                                                                                                                                                                                                                                                                                                                                                                                                                                                                                                                                                                                                                                                                                                                                                                                                                                                                                                                                                                                                                                                                                                                                                                                                                                                                                                                                                                                                                                                                                                                                               |
|       | NAME: David Plaisance TTTLE: Supervisor                                                                                                                                                                                                                                                                                                                                                                                                                                                                                                                                                                                                                                                                                                                                                                                                                                                                                                                                                                                                                                                                                                                                                                                                                                                                                                                                                                                                                                                                                                                                                                                                                                                                                                                                                                                                                                                                                                                                                                                                                                                                                        |
|       | SIGNATURE: DATE: 7/13 15                                                                                                                                                                                                                                                                                                                                                                                                                                                                                                                                                                                                                                                                                                                                                                                                                                                                                                                                                                                                                                                                                                                                                                                                                                                                                                                                                                                                                                                                                                                                                                                                                                                                                                                                                                                                                                                                                                                                                                                                                                                                                                       |
| -     | E-MAIL ADDRESS: <u>dplaisance@paladinenergy.com</u>                                                                                                                                                                                                                                                                                                                                                                                                                                                                                                                                                                                                                                                                                                                                                                                                                                                                                                                                                                                                                                                                                                                                                                                                                                                                                                                                                                                                                                                                                                                                                                                                                                                                                                                                                                                                                                                                                                                                                                                                                                                                            |
| *     | If the information required under Sections VI, VIII, X, and XI above has been previously submitted, it need not be resubmitted. Please show the date and circumstances of the earlier submittal: logs previously submitted when drilled.                                                                                                                                                                                                                                                                                                                                                                                                                                                                                                                                                                                                                                                                                                                                                                                                                                                                                                                                                                                                                                                                                                                                                                                                                                                                                                                                                                                                                                                                                                                                                                                                                                                                                                                                                                                                                                                                                       |
| DIST  | RIBUTION: Original and one copy to Santa Fe with one copy to the appropriate District Office                                                                                                                                                                                                                                                                                                                                                                                                                                                                                                                                                                                                                                                                                                                                                                                                                                                                                                                                                                                                                                                                                                                                                                                                                                                                                                                                                                                                                                                                                                                                                                                                                                                                                                                                                                                                                                                                                                                                                                                                                                   |