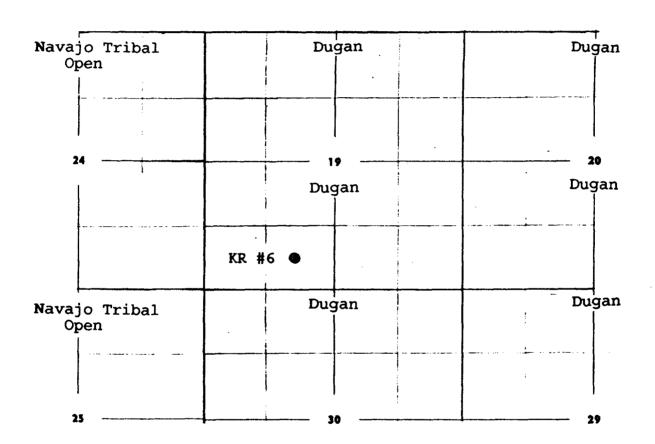

State of New Mexico Energy, Minerals and Natural Resources Department

Form C-107-A

### **OIL CONSERVATION DIVISION**

2040 S. Pacheco Santa Fe, New Mexico 87505-6429 APPROVAL PROCESS:
\_\_\_ Administrative \_\_\_ Hearing

EXISTING WELLBORE