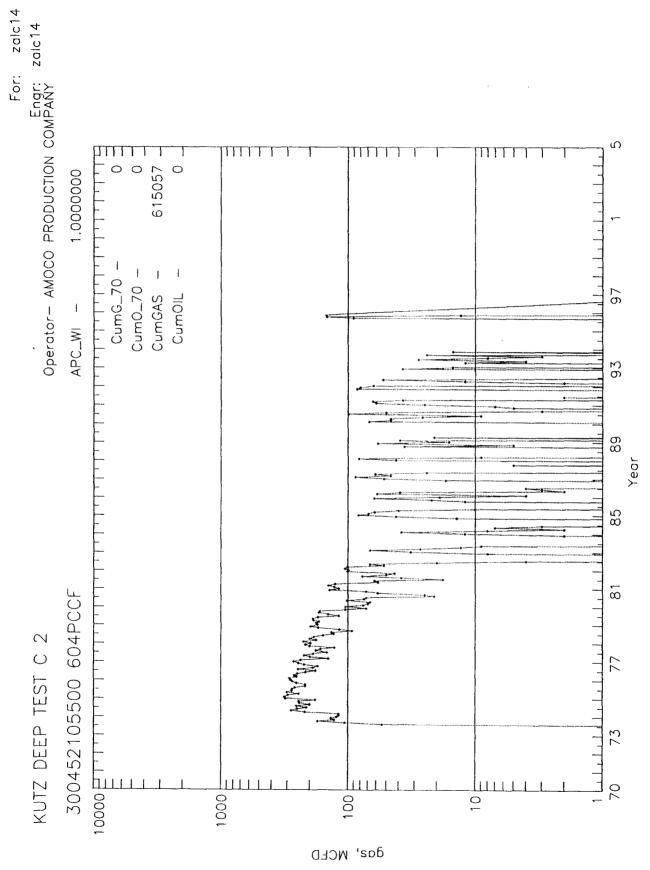

# ANGEL PEAK COMMINGLES

| : |   |
|---|---|
| ű | Ĺ |
| ē |   |
| ž | į |
| 3 | į |
| 7 | į |
| ξ | 3 |
| L | L |
| 7 |   |
| 3 | Ĺ |
| 5 | į |
| Ć |   |
| c | • |

|                                                                                    |               | _ •                                                             |                        |                                                               |   |
|------------------------------------------------------------------------------------|---------------|-----------------------------------------------------------------|------------------------|---------------------------------------------------------------|---|
|                                                                                    | Pressure from | Compressor Test                                                 | Pressure from Dwight's | P/Z versus cum. data/                                         | _ |
| OIL GRAVIITY<br>DATA/BITU                                                          |               |                                                                 |                        |                                                               |   |
| TOP & BTM<br>FW PERFS                                                              |               | 51% 1760-1782                                                   |                        | 49% 2004-2042                                                 |   |
| DCATION                                                                            |               | 51%                                                             |                        |                                                               |   |
| ES PROPOSED ALLOCATION TOP & BTM OIL GRAVITY DATE CONDENSATE MCF FW PERFS DATA/BTU |               | %0                                                              |                        | 100%                                                          |   |
| IRES<br>Date                                                                       |               | 7/95                                                            |                        | 26/2                                                          |   |
| PRESSURES<br>TBG/CSG DA                                                            |               | 200                                                             |                        | 250                                                           |   |
| SEC                                                                                |               | 27                                                              |                        | 27                                                            |   |
| RNG                                                                                |               | 10W                                                             |                        | 10W                                                           |   |
| TWP                                                                                |               | 28N                                                             |                        | 28N                                                           |   |
| METER                                                                              |               | 32985                                                           |                        | 32976                                                         |   |
| FE                                                                                 |               | ī                                                               |                        | S<br>S                                                        |   |
| API                                                                                |               | 300452105500                                                    |                        | 300452105500                                                  |   |
| WELLNAME                                                                           |               | KITZ DEEP TEST C.2   300452105500   FT   32985   28N   10W   27 |                        | KUTZ DEEP TEST C.2 300452105500   PC   32976   28N   10W   27 |   |