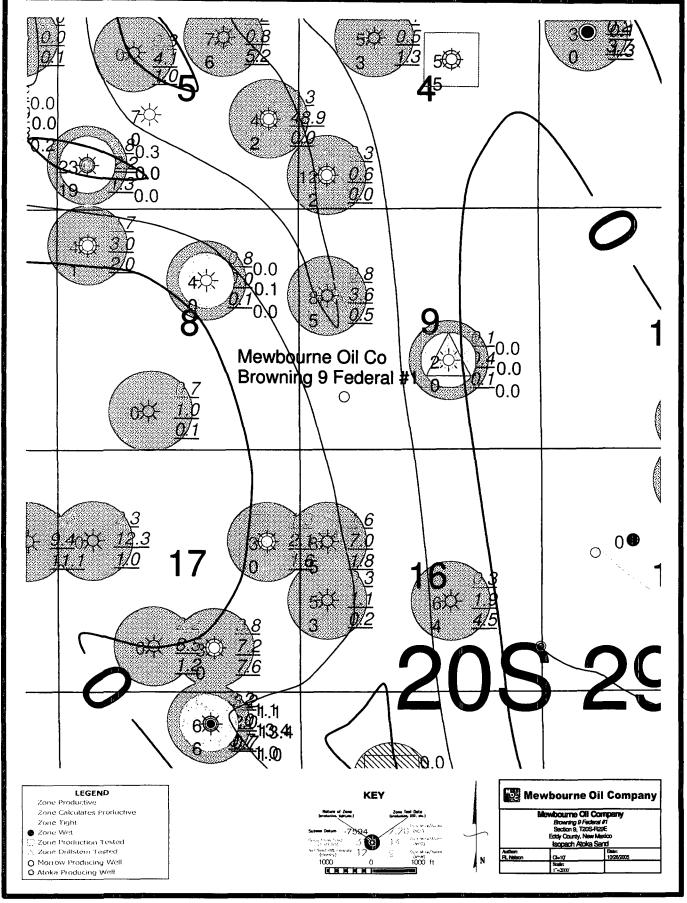

Miek: I am filing an unorthodox location request on the above matter today. Attached are the geology plats "in living color."

Jim

🗿 . . . . .

• . . .