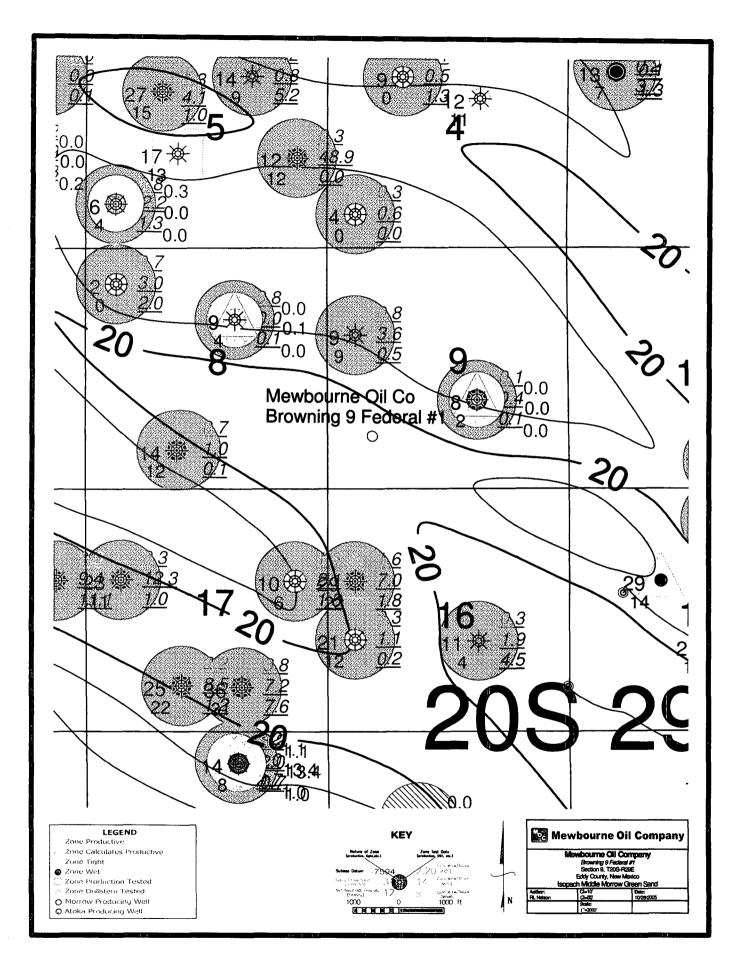

Miek: I am filing an unorthodox location request on the above matter today. Attached are the geology plats "in living color."

Jim

🗿 . . . . .

• . . .