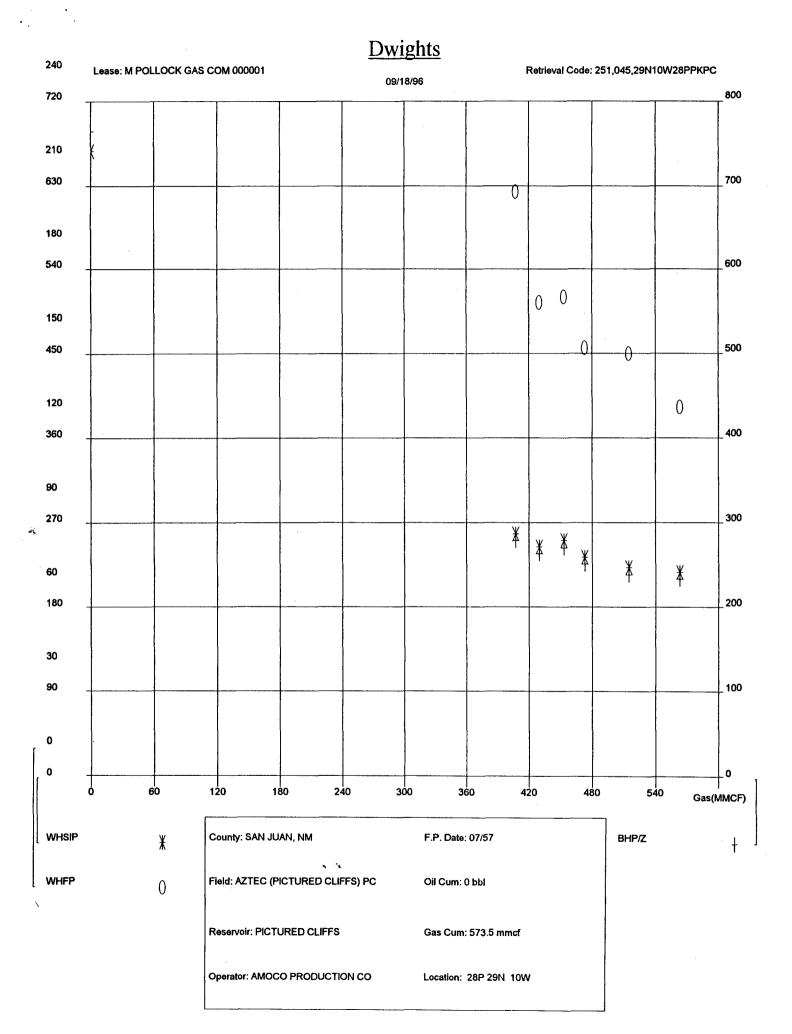

|   |  |  |
| Anticipated Rese  | rvoir Press       | ure:       | <u>180</u>     |               |                                 |   |  |  |
| Note: Only FT     | ⊥<br>within reasc | nable prox | imity that I I | nave pressure | data on.                        | , |  |  |



Page 1



Well: SANCHEZ GC 001-PC (92439701)

Gas\_Volume ISd 140 120 100 180 160 8 9 40 20 0 91/60/96 60/60/96 ZO/60/96 97/80/96 61/80/96 21/80/96 90/80/96 67/10/96 22/70/99 91/20/96 80/70/86 10/20/96 ₽7/90/96 £1/90/96 01/90/96 E0/90/96 LZ/90/96 02/90/96 90/90/96 E1/90/96 E1/90/96 67/70/96 86/04/22 SI/b0/96 80/70/96 10/₽0/96 92/60/96 81/60/96 11/60/96 **№0/€0/96** 92/20/96 61/20/96 21/20/96 90/20/96 67/10/96 22/10/96 91/10/96 80/10/96 10/10/96 100 8 20 9 80 2 8 6 8 30 0 MCFD

Page 1



Page 1





#### **ALLOCATION METHOD**

Attached are production curves from surrounding wells in the Pictured Cliffs and the Fruitland formations. Production rates were estimated using these curves and are tabulated on the following page. Allocations are made from those rate predictions and are also shown on the next page. No liquids are anticipated from the Fruitland Coal, so a 100% allocation was made to the Pictured Cliffs formation.

# **Decline Rates**

| POLLOCK COME * IR D       | ownhole Comm   | ingling Data |          |              |     |              |            |              |
|---------------------------|----------------|--------------|----------|--------------|-----|--------------|------------|--------------|
| Production Allocation     |                |              |