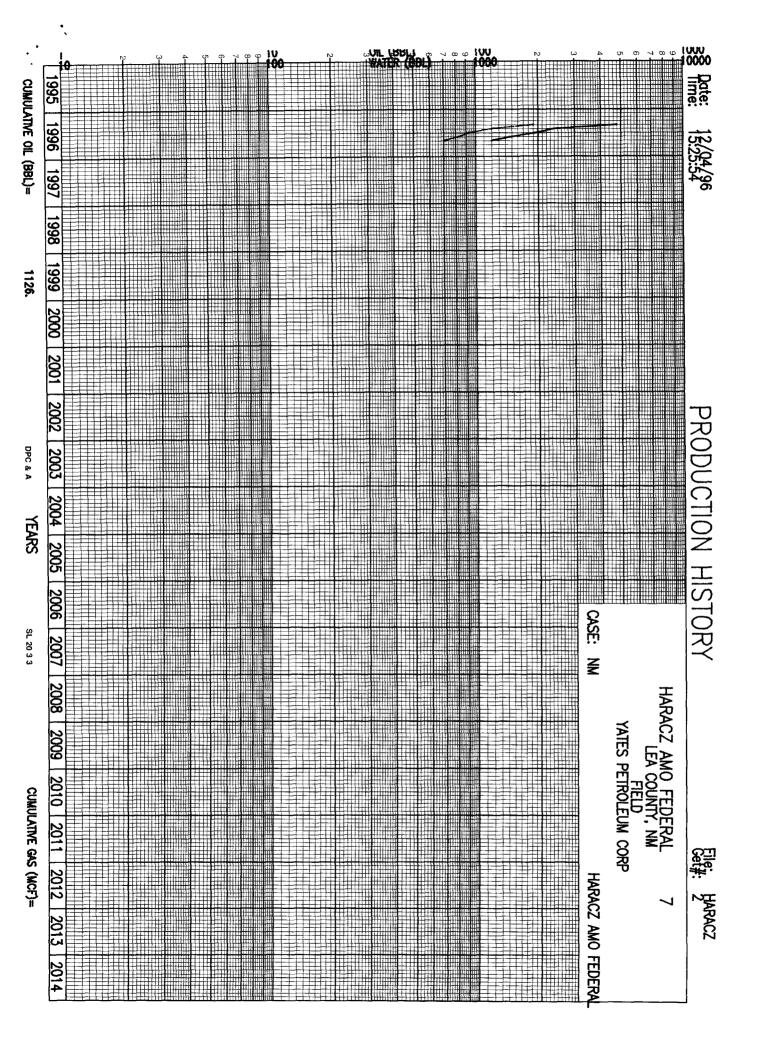

Production curves for each zone are not available. Delaware produced for 1 month only.

.

;

×. × District 1 PO Box 1980, Hobbs, NM 88241-1980 District II PO Drawer DD, Arteaia, NM 88211-0719 District III 1000 Rio Brazos Rd., Aztec, NM 87410 District IV PO Box 2088, Santa Fe, NM 87504-2088 State of New Mexico Energy, Minerais & Natural Resources Department