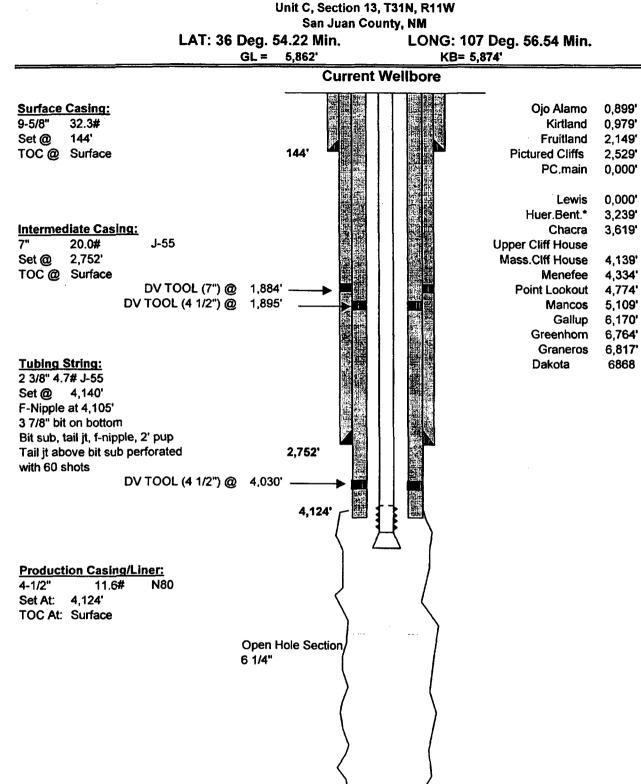

#### **Proposed Casing and Cement Program**

| Туре | Hole Size | Casing Size | Casing Weight/ft | Setting Depth | Sacks of Cement | Estimated TOC |
|------|-----------|-------------|------------------|---------------|-----------------|---------------|
| Surf | 12.25     | 9.625       | 32.3             | 120           | 35              | 0             |
| Intl | 8.75      | 7           | 20               | 2749          | 323             | 0             |
| Prod | 6.25      | 4.5         | 10.5             | 7110          | 301             | 2649          |

#### **Casing/Cement Program: Additional Comments**

Well will be an open hole from 7110 to 7245.