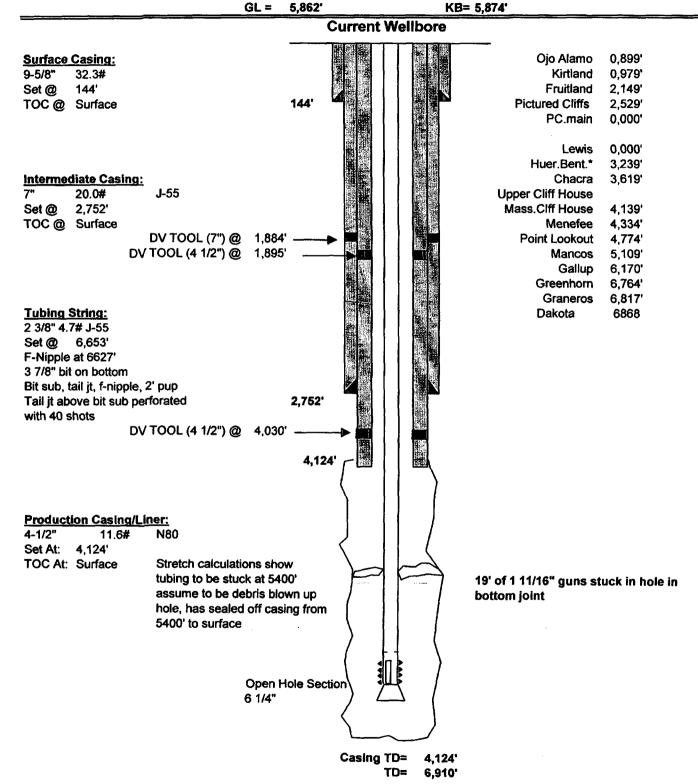

# Operator: BURLINGTON RESOURCES OIL & GAS CO, 14538 Well: RANDLEMAN #001B

•

.s\*

| Manual Street Stre | User Name | Comment                                | <b>Comment Date</b> |
|------------------------------------------------------------------------------------------------------------------------------------------------------------------------------------------------------------------------------------------------------------------------------------------------------------------------------------------------------------------------------------------------------------------------------------------------------------------------------------------------------------------------------------------------------------------------------------------------------------------------------------------------------------------------------------------------------------------------------------------------------------------------------------------------------------------------------------------------------------------------------------------------------------------------------------------------------------------------------------------------------------------------------------------------------------------------------------------------------------------------------------------------------------------------------------------------------------------------------------------------------------------------------------------------------------------------------------------------------------------------------------------------------------------------------------------------------------------------------------------------------------------------------------------------------------------------------------------------------------------------------------------------------------------------------------------------------------------------------------------------------------------------------------------------------------------------------------------------------------------------------------|-----------|----------------------------------------|---------------------|
| offer the second second                                                                                                                                                                                                                                                                                                                                                                                                                                                                                                                                                                                                                                                                                                                                                                                                                                                                                                                                                                                                                                                                                                                                                                                                                                                                                                                                                                                                                                                                                                                                                                                                                                                                                                                                                                                                                                                            | SHAYDEN   | TD is not equal to liner setting depth | 10/15/2003          |

| · ,,                                                                                                                         |                                                                                                                 |                    | 1                    |                           |
|------------------------------------------------------------------------------------------------------------------------------|-----------------------------------------------------------------------------------------------------------------|--------------------|----------------------|---------------------------|
| Submit 3 Copies To Appropriate District                                                                                      | State of New Me                                                                                                 | xico               | /                    | Form C-103                |
| Office                                                                                                                       | Energy, Minerals and Natu                                                                                       |                    |                      | Revised May 08, 2003      |
| <u>District I</u><br>1625 N. French Dr., Hobbs, NM 88240                                                                     | Energy, wincrais and read                                                                                       |                    | WELL API NO.         | reevised may ob, 2005     |
| District II                                                                                                                  |                                                                                                                 | DRUGION            | 30-045-31932         |                           |
| 1301 W. Grand Ave., Artesia, NM 88210                                                                                        | OIL CONSERVATION                                                                                                |                    | 5. Indicate Type of  | of Lease                  |
| District III                                                                                                                 | 1220 South St. Fran                                                                                             | cis Dr.            | STATE                | FEE                       |
| 1000 Rio Brazos Rd., Aztec, NM 87410<br>District IV                                                                          | Santa Fe, NM 87                                                                                                 | 505                | 6. State Oil & Ga    |                           |
| 1220 S. St. Francis Dr., Santa Fe, NM                                                                                        | 00.20                                                                                                           | 31171              | 0. State Office Ca   | s Lease No.               |
| 87505                                                                                                                        | allow.                                                                                                          |                    |                      |                           |
| SUNDRY NOTICE<br>(DO NOT USE THIS FORM FOR PROPOSAL<br>DIFFERENT RESERVOIR. USE "APPLICAT<br>PROPOSALS.)<br>1. Type of Well: | S AND REPORTS OF TELLS                                                                                          |                    | 7. Lease Name or     | Unit Agreement Name       |
| (DO NOT USE THIS FORM FOR PROPOSAL                                                                                           | S TO DRILL OR TO DEADEN OR PLA                                                                                  | A CK TO A          |                      |                           |
| DIFFERENT RESERVOIR. USE "APPLICAT                                                                                           | ION FOR PERMIT" (FORM C 1017)                                                                                   | RSCOM OT           | Randleman            |                           |
| 1 Type of Well:                                                                                                              |                                                                                                                 |                    | 8. Well Number       |                           |
| Oil Well Gas Well 🛛 O                                                                                                        | ther Dig                                                                                                        |                    | 1B                   |                           |
|                                                                                                                              | unci                                                                                                            | 1.3 · 1. 64        |                      |                           |
| 2. Name of Operator                                                                                                          | Ser o                                                                                                           |                    | 9. OGRID Numb        | er                        |
| Burlington Resources Oil & Gas Com                                                                                           | pany LP                                                                                                         | Cry Cl Die         | 14538                |                           |
| 3. Address of Operator                                                                                                       | The second se | معتظمة المجتنية    | 10. Pool name or     |                           |
| PO Box 4289, Farmington, NM 8749                                                                                             | 9                                                                                                               |                    | Blanco Mesaverde     | e/Basin Dakota            |
| 4. Well Location                                                                                                             |                                                                                                                 |                    |                      |                           |
|                                                                                                                              |                                                                                                                 |                    |                      |                           |
| Unit LetterC:725                                                                                                             | feet from theNorth                                                                                              | line and2390       | feet from (          | the West line             |
| Section 13                                                                                                                   | Township 31N                                                                                                    | Range 11W          | NMPM                 | San Juan County           |
|                                                                                                                              | 11. Elevation (Show whether DR,                                                                                 | RKB, RT, GR, etc.) |                      |                           |
| 12 Chaols And                                                                                                                | monnisto Dov to Indicato N                                                                                      | atura of Nation    | Demost or Other      | Data                      |
|                                                                                                                              | propriate Box to Indicate N                                                                                     |                    |                      |                           |
| NOTICE OF INTE                                                                                                               |                                                                                                                 |                    | SEQUENT RE           |                           |
| PERFORM REMEDIAL WORK 🔲 🛛 🤅                                                                                                  | PLUG AND ABANDON                                                                                                | REMEDIAL WOR       | K 🛛                  | ALTERING CASING           |
|                                                                                                                              |                                                                                                                 | COMMENCE DRI       | LLING OPNS.          | PLUG AND                  |
|                                                                                                                              |                                                                                                                 |                    |                      | ABANDONMENT               |
|                                                                                                                              |                                                                                                                 | CASING TEST AN     |                      |                           |
| (                                                                                                                            | COMPLETION                                                                                                      | CEMENT JOB         |                      |                           |
| OTHER:                                                                                                                       |                                                                                                                 | OTHER:             |                      |                           |
| 13. Describe proposed or complete                                                                                            |                                                                                                                 |                    |                      |                           |
| of starting any proposed work                                                                                                | ). SEE RULE 1103. For Multip                                                                                    | le Completions: At | tach wellbore diagr  | am of proposed completion |
| or recompletion.                                                                                                             |                                                                                                                 |                    |                      |                           |
|                                                                                                                              |                                                                                                                 |                    |                      |                           |
| 2/23/04 MIRU.                                                                                                                |                                                                                                                 |                    |                      |                           |
|                                                                                                                              | m 2/24/04. Drill to 147'. Circ ho                                                                               |                    |                      |                           |
|                                                                                                                              | Cmtd w/132 sxs Type III cmt w/                                                                                  | 3% calcium chlorid | e, 0.25 pps cellofla | ke (169 cu. ft.). Circ    |
|                                                                                                                              | to surface. WOC.                                                                                                |                    |                      |                           |
| 2/25/04 NU BOP. PT BOP &                                                                                                     | & csg to 600 psi/30 mins, OK. D                                                                                 | rilling ahead.     |                      |                           |
|                                                                                                                              |                                                                                                                 |                    |                      |                           |

| 1000 Rio Brazos I<br>District IV              | Rd., Aztec,                             | NM 8/410       |                           | 12          | 20 South §                  | St. Francis I    | Dr. :                                   | ;           |            |                                              |                       | 5 Copies                              |  |
|-----------------------------------------------|-----------------------------------------|----------------|---------------------------|-------------|-----------------------------|------------------|-----------------------------------------|-------------|------------|----------------------------------------------|-----------------------|---------------------------------------|--|
| 220 S. St. Franc                              | is Dr., San                             | ta Fe, NM 87:  | 505                       |             |                             | NM 87505         | -                                       |             |            |                                              |                       | AMENDED REPORT                        |  |
|                                               | т                                       |                |                           |             |                             | LE AND AU        |                                         | DI7 A7      |            | ro T                                         |                       |                                       |  |
| <sup>1</sup> Operator na                      | I.                                      |                | JEST I                    | JKAL        | LOW ADL                     | <u>E AND A</u>   | Juny                                    |             | ID Numb    |                                              | KAUSE.                |                                       |  |
| Burlington Re                                 |                                         |                | ompany L                  | P           |                             |                  | }                                       | UGIL        | ID INUMO   | ei                                           | 14538                 |                                       |  |
| PO Box 4289                                   |                                         |                |                           | -           |                             |                  | , ,                                     | ' Reaso     | on for Fil | ing Co                                       | de/ Effecti           | ive Date                              |  |
| Farmington,                                   | New Mex                                 | ico 87499      |                           |             |                             |                  | )                                       |             |            | -                                            | New Drill             |                                       |  |
| 4                                             |                                         | 150.0          |                           |             |                             | <u> </u>         |                                         | L           |            |                                              |                       |                                       |  |
| API Number                                    | r                                       | Pool           | Name                      |             |                             |                  |                                         |             |            | Po                                           | ool Code              |                                       |  |
| 30-045-3193                                   | 12                                      |                |                           |             | Basin                       | Dakota           |                                         |             |            |                                              |                       | 71599                                 |  |
| <sup>7</sup> Property Co                      | de                                      | * Pro          | perty Nam                 | é           |                             |                  |                                         |             |            | l. M                                         | ell Numbe             |                                       |  |
| 74                                            | 12                                      | I              |                           |             | Rand                        | <u>ileman</u>    |                                         |             |            |                                              |                       | 1B                                    |  |
| II. <sup>10</sup> Sur                         | face Lo                                 | cation         |                           |             |                             |                  |                                         |             |            |                                              |                       |                                       |  |
| Ul or lot no.                                 | Section                                 | Township       | Range                     | Lot.Idn     | 4                           |                  |                                         | Feet fro    |            |                                              | West line             | County                                |  |
| с                                             | 13                                      | 31N            | 11W                       | 1 '         | 725                         | Nor              | th                                      | 239         | 20         | ۲                                            | West                  | San Juan                              |  |
| <sup>11</sup> D (                             | L                                       |                |                           | <b></b> '   | L                           |                  |                                         | L           |            |                                              |                       |                                       |  |
| R01                                           |                                         | le Locatio     |                           | T           | <del></del>                 |                  |                                         | <del></del> | <u> </u>   |                                              |                       | <del></del>                           |  |
| UL or lot no.                                 | Section                                 | Township       | Range                     | Lot Idn     | Feet from t                 | the North/So     | uth line                                | Feet fro    | om the     | East/                                        | West line             | County                                |  |
| ļ                                             |                                         |                |                           | 1 '         | 1                           |                  | ,                                       |             |            |                                              |                       |                                       |  |
| <sup>12</sup> Lse Code                        | <sup>13</sup> Produc                    | ing Method     | <sup>14</sup> Gas C       | onnection   | <sup>15</sup> C-129 F       | ermit Number     | - 14                                    | LC_129 Ef   | fective Da | ate                                          | 17 C-1                | 29 Expiration Date                    |  |
|                                               |                                         | Code           |                           | ate         |                             |                  |                                         |             | 10000      |                                              |                       | 27 Lapit 0000                         |  |
| F                                             |                                         | iowing         |                           | 1           | 1                           |                  |                                         |             |            | - I                                          | 1                     |                                       |  |
|                                               | i                                       |                |                           |             | <u>i</u>                    |                  | <u> </u>                                |             |            |                                              | <u> </u>              |                                       |  |
| III. Oil a                                    | and Gas                                 | Transpor       | ters                      |             |                             |                  |                                         |             |            |                                              |                       |                                       |  |
| "Transport                                    | for                                     |                | usporter l                | Name        | T                           | * POD            | 21 0/                                   | IG          |            | " P                                          | OD ULST               | R Location                            |  |
| OGRID                                         |                                         |                | nd Addres                 |             |                             | 100              |                                         |             |            |                                              | and Descr             |                                       |  |
|                                               |                                         |                |                           |             |                             |                  |                                         |             |            | and Description                              |                       |                                       |  |
| 9018                                          |                                         | Gia            | nt Indust                 | ries        |                             |                  | 0                                       | ,<br>       |            |                                              |                       |                                       |  |
|                                               |                                         |                |                           |             |                             |                  |                                         |             |            |                                              |                       |                                       |  |
|                                               |                                         |                |                           |             |                             | - Internation    | T                                       |             |            |                                              |                       |                                       |  |
| 25244                                         |                                         | William        | ns Field S                | Services    |                             |                  | G                                       | i           |            | 6                                            | 河12                   | 32                                    |  |
|                                               |                                         |                |                           |             |                             |                  |                                         |             |            | 13                                           | 1)                    | *53                                   |  |
|                                               |                                         |                |                           |             |                             |                  |                                         |             | Į.         | 90                                           | AL.                   | \$ 0' <u>}</u>                        |  |
|                                               |                                         |                |                           |             |                             |                  | T                                       |             | Ec         |                                              | 1 MAR 21              | 2010 (20)                             |  |
|                                               |                                         |                |                           |             |                             |                  |                                         |             |            | 02                                           | 1 Car                 | E O                                   |  |
|                                               |                                         |                |                           |             |                             |                  |                                         |             | R          |                                              | - Of the              | 2.3                                   |  |
|                                               | A.S. 1995                               |                |                           |             |                             | Starl Wellington |                                         |             | ŧ~         | <u>3                                    </u> | THE S                 |                                       |  |
| IV. Prod                                      | duced W                                 |                |                           |             |                             |                  |                                         |             | ¥.         | R.                                           |                       | 27                                    |  |
| " POD                                         |                                         |                | ULSTR                     | Location r  | and Descripti               | ion              |                                         |             |            | N. A.                                        | > <sub>21</sub>       | CIVI2                                 |  |
|                                               |                                         |                |                           |             | -                           |                  |                                         |             |            | é                                            |                       | 1 Star                                |  |
|                                               |                                         | · •            |                           |             |                             |                  |                                         |             |            |                                              |                       |                                       |  |
|                                               |                                         | tion Data      |                           | <del></del> |                             |                  |                                         | <u>-</u>    |            |                                              |                       |                                       |  |
| <sup>25</sup> Spud Da                         |                                         | * Ready        |                           |             | <sup>77</sup> TD            | " PF             | <sup>28</sup> PBTD <sup>29</sup> Perfor |             |            |                                              | <sup>30</sup> DHC, MC |                                       |  |
| 2/24/2004                                     | •                                       | 3/2/20         | -04                       |             | 6879'                       |                  |                                         | 2760-       | 6879' Ope  | an hoie                                      |                       |                                       |  |
| <sup>31</sup> H.                              | ole Size                                |                | <sup>31</sup> Cocir       | ng & Tubin  |                             | -L               | Depth Se                                | <br>•-•     | <u> </u>   | M Sacks Cement                               |                       |                                       |  |
|                                               | DIE DIZE                                |                |                           | E CLANN     | le size                     |                  | Depturize                               | <u>er</u>   |            |                                              | <u>28</u> 4           | <u>ks Cement</u>                      |  |
| 12                                            | 2 1/4                                   |                |                           | 9 5/8       | 1                           | 1                | 144'                                    |             |            |                                              | 169                   | cu. ft.                               |  |
|                                               |                                         |                | <u> </u>                  |             | <u> </u>                    |                  |                                         |             | -+         |                                              |                       |                                       |  |
| 8                                             | 3/4                                     |                |                           | 7           | 1                           |                  | 2752'                                   |             |            |                                              | 842                   | cu. ft.                               |  |
|                                               |                                         |                |                           |             |                             | ┢────            |                                         |             |            |                                              |                       |                                       |  |
|                                               |                                         | 1              |                           |             |                             |                  |                                         |             |            |                                              |                       |                                       |  |
|                                               |                                         |                |                           |             |                             | L                |                                         |             |            |                                              |                       |                                       |  |
|                                               |                                         |                |                           |             |                             | ſ                |                                         | _           |            |                                              |                       |                                       |  |
|                                               |                                         |                |                           |             |                             | 1                |                                         |             |            |                                              |                       |                                       |  |
| VI. Well                                      | 1 Test D                                | oto            |                           |             |                             |                  |                                         |             |            |                                              |                       |                                       |  |
|                                               |                                         | *              |                           | - <u> </u>  |                             | <u> </u>         |                                         |             | T          |                                              | <u> </u>              | · · · · · · · · · · · · · · · · · · · |  |
| <sup>35</sup> Date New                        | Oil                                     | "Gas Deliv     | ery Date                  |             | Test Date                   | Т <sup>*</sup> Т | est Lengt                               | th          | Tby        | g. Pres                                      | ssure                 | " Csg. Pressure                       |  |
|                                               |                                         |                |                           | 3           | 3/2/2004                    |                  |                                         |             |            |                                              |                       |                                       |  |
| <sup>4</sup> Choke Si                         |                                         | * Oi           | *1                        |             | * Water                     |                  | "Gas                                    |             | 1          | " AOF                                        |                       | 4 m                                   |  |
| · CHORC D                                     | lZe i                                   | U.             | d                         | 1           | water                       |                  |                                         |             |            | AUP                                          |                       | " Test Method<br>Flowing              |  |
|                                               |                                         |                |                           |             |                             |                  |                                         |             |            |                                              |                       | Flowing                               |  |
|                                               |                                         |                |                           |             |                             | -                | 5500                                    |             |            | -                                            |                       | 11011mg                               |  |
| <sup>47</sup> I hereby cert                   | tify that th                            | e rules of the | Oil Conse                 | rvation Di  | ivision have                |                  | 5500                                    | OIL O       | ONSERV     | ATIO                                         | N DIVISIO             |                                       |  |
| been complied                                 | tify that the with and                  | that the infor | rmation giv               | ven above i | ivision have<br>s true and  |                  | 5500                                    |             | ONSERV     |                                              | n divisio<br>7        |                                       |  |
| been complied<br>complete to the              | tify that the with and                  | that the infor | rmation giv               | ven above i | ivision have<br>s true and  | Ammyodh          |                                         |             | ONSERV     |                                              | n divisio<br>7        |                                       |  |
| been complied<br>complete to the<br>Signature | tify that the<br>with and the best of n | that the infor | mation giv<br>e and belie | ven above i | ivision have<br>is true and | Approved b       |                                         |             | IONSERV    |                                              | n divisio<br>7        |                                       |  |