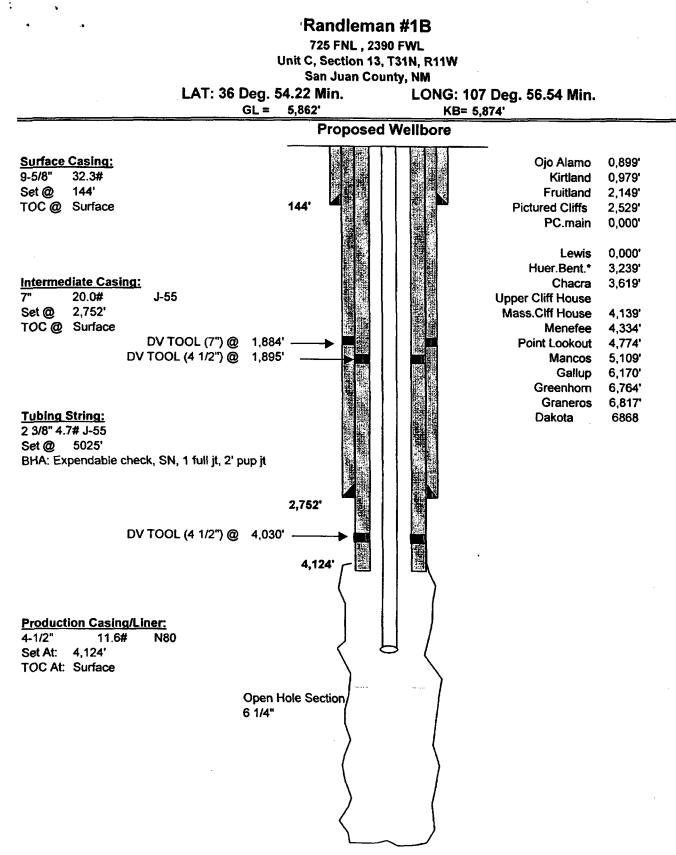

#### Surface Location UL or Lot Lot Idn Feet From N/S Line Section Township Range Feet From E/W Line County С 13 31N 11W С 725 2390 Ν W San Juan

#### **Proposed Pools**

#### BASIN DAKOTA (PRORATED GAS) 71599 BLANCO-MESAVERDE (PRORATED GAS) 72319

| And the second of the | Work Type<br>New Well | Well Type<br>GAS       | GAS                           |            | Ground Level Elevation<br>5862 |
|-----------------------|-----------------------|------------------------|-------------------------------|------------|--------------------------------|
|                       | Multiple<br>Y         | Proposed Depth<br>7245 | Formation<br>Dakota Formation | Contractor | Spud Date                      |

#### **Proposed Casing and Cement Program**

| Туре | Hole Size | Casing Size | Casing Weight/ft | Setting Depth | Sacks of Cement | Estimated TOC |
|------|-----------|-------------|------------------|---------------|-----------------|---------------|
| Surf | 12.25     | 9.625       | 32.3             | 120           | 35              | 0             |
| Intl | 8.75      | 7           | 20               | 2749          | 323             | 0             |
| Prod | 6.25      | 4.5         | 10.5             | 7110          | 301             | 2649          |

#### **Casing/Cement Program: Additional Comments**

Well will be an open hole from 7110 to 7245.

## **Surface And Bottom Hole Location**

| UL or Lot<br>C  | Section<br>13 | Township<br>31N | Range<br>11W | Lot Idn<br>C       | Feet From<br>725 | N/S Line<br>N | Feet From<br>2390 | E/W Line<br>W | County<br>San Juan |
|-----------------|---------------|-----------------|--------------|--------------------|------------------|---------------|-------------------|---------------|--------------------|
| Dedicated Acres |               | Joint or Infill |              | Consolidation Code |                  | Order No.     |                   |               |                    |
| 3:              | 20            |                 |              |                    |                  |               |                   |               |                    |

# Surface And Bottom Hole Location

| UL or Lot | Section         | Township | Range            | Lot Idn | Feet From   | N/S Line | Feet From | E/W Line | County   |
|-----------|-----------------|----------|------------------|---------|-------------|----------|-----------|----------|----------|
| C         | 13              | 31N      | 11W              | C       | 725         | N        | 2390      | W        | San Juan |
| H.        | ted Acres<br>20 | Joint o  | r <b>Infil</b> i | Consoli | dation Code |          | Order 1   | No.      |          |