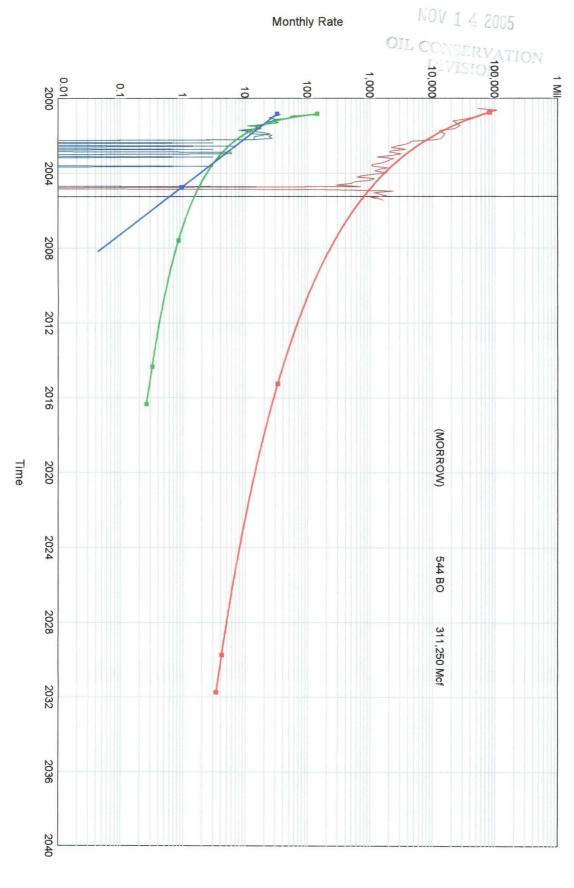

The Atoka Upper Penn, West is a new zone and production curves are not available.

OIL CONTROLL SOUS

, The Undesignated Eagle Creek Strawn is a new zone and production curves are not available.

Nav. RACA.

## Rate/Time Graph

Project: \\s3\sys\PUBLIC\PowerTools v7.0\Projects\Tumbledink1.MDB

Date: 11/9/2005 Time: 9:01 AM

Lease Name: TUMBLEDINK AVK STATE COM (1) County, ST: EDDY, NM Location: 16A 18S 25E C NE NE

Operator: YATES PETROLEUM CORPORATION Field Name: RICHARD KNOB

# TUMBLEDINK AVK STATE COM - RICHARD KNOB