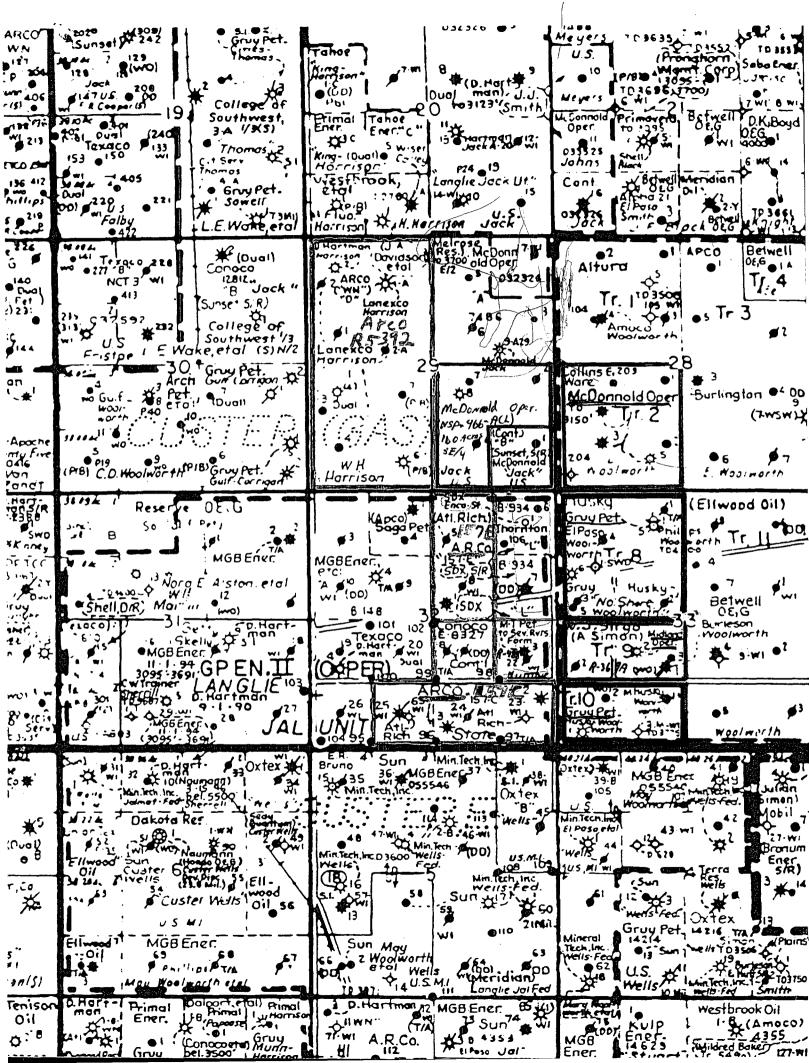

RE: Enco State #1 Sec. 32, T24S, R37E 660 FNL, 660 FEL (A) Lea County, New Mexico DECEVED JUL 2 I 1998

Dear Mr. Stogner:

SDX has recently completed their Enco State #1 well mentioned above. The well will be classified as a gas well in the Jalmat Gas Pool. Order R-488 dedicated 120 acres to the Humble L #3 gas well located in unit "I" of Sec. 32, T24S, R37E which included unit letter A and H as shown on the attached map and survey plats.

This letter will serve as an application to abolish R-488 and dedicate the 40 acre tract of unit "I" to the Humble L #3 well and the 80 acres of tracts A and H to the Enco State #1 gas well.

Accompanying this letter is a statement from M-T Petroleum demonstrating their agreement with this request, survey plats with outlined proration units of all offset operators in the Jalmat Gas Pool and proof of notification of each offset operator. Should you have any questions or need any additional information please contact Chuck Morgan at (915) 685-1761. Your assistance on this matter is greatly appreciated.