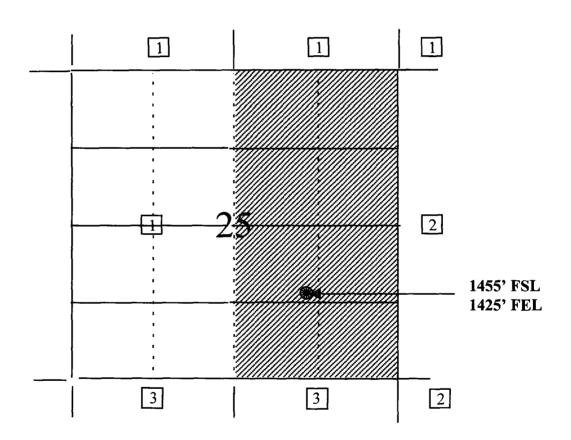

## BURLINGTON RESOURCES

SAN JUAN DIVISION

Sent Federal Express

Mr. Michael Stogner New Mexico Oil Conservation Division 2040 South Pacheco Santa Fe, New Mexico 87505

Re:

Seymour #11

1455'FSL, 1425'FEL Section 25, T-31-N, R-9-W, San Juan County

30-045-29904

Dear Mr. Stogner:

Burlington Resources is applying for administrative approval of an unorthodox gas well location for the Basin Dakota pool. This application for the referenced location is at the request of the Bureau of Land Management because of extremely rough terrain and therefore to minimize surface disturbance.

Production from the Dakota pool is to be included in a 318.98 acre gas spacing and proration unit for the east half (E/2) in Section 25.

The following attachments are for your review:

- Application for Permit to Drill.
- Completed C-102 at referenced location.
- Offset operators/owners plat
- 7.5 minute topographic map

strict I State of New Mexico PO Box 1980, Hobbs, NM 88241-1980 Revised February 21, 1994 Energy, Minerals & Natural Resources Department Instructions on back
Submit to Appropriate District Office
State Lease - 4 Copies District II PO Drawer DD, Artesia, NM 88211-0719 State Lease - 4 Copies Fee Lease - 3 Copies OIL CONSERVATION DIVISION PO Box 2088 District III 1000 Rio Brazos Rd., Aztec, NM 87410 Santa Fe, NM 87504-2088 RR 20 AM 8: 27 AMENDED REPORT 070 FATAMARTON, NM PO Box 2088, Santa Fe, NM 87504-2088 WELL LOCATION AND ACREAGE DEDICATION PLAT 'Pool Name Pool Code 'API Number 30-045-71599 Basin Dakota Well Number Property Code Property Name SEYMOUR 11 7499 Elevation OGRID No. \*Operator Name 14538 BURLINGTON RESOURCES OIL & GAS COMPANY 6358' <sup>10</sup> Surface Location UL or lot no. Township Lot Idn Feet from the North/South line Feet from the East/West line County 25 31N 9W 1455 SOUTH 1425 EAST SAN JUAN J <sup>11</sup>Bottom Hole Location If Different From Surface North/South line Feet from the UL or lot no. Feet from the Sect 100 East/West line County <sup>13</sup> Joint or Infill | <sup>14</sup> Consolidation Code 12 Dedicated Acres <sup>55</sup> Order No. E/318.98 NO ALLOWABLE WILL BE ASSIGNED TO THIS COMPLETION UNTIL ALL INTERESTS HAVE BEEN CONSOLIDATED OR A NON-STANDARD UNIT HAS BEEN APPROVED BY THE DIVISION 2604.361 "OPERATOR CERTIFICATION 2670.36 I hereby centify that the information contained herein is true and complete to the best of my knowledge and belief Revised to show hame change 1 ed her cal Signature Peggy Bradfield Printed Name Regulatory Administrator 2 3 Title 3-2.99 5254.92 SF-078505 Date S 90 18 SURVEYOR CERTIFICATION I hereby certify that the well location shown on this plat was plotted from field notes of actual surveys made by me or under my supervision, and that the same is true and correct to the best of my belief. 7 6 5 4 JANUARY 12, 1999 1425' Date of Survey 9 8 10 11