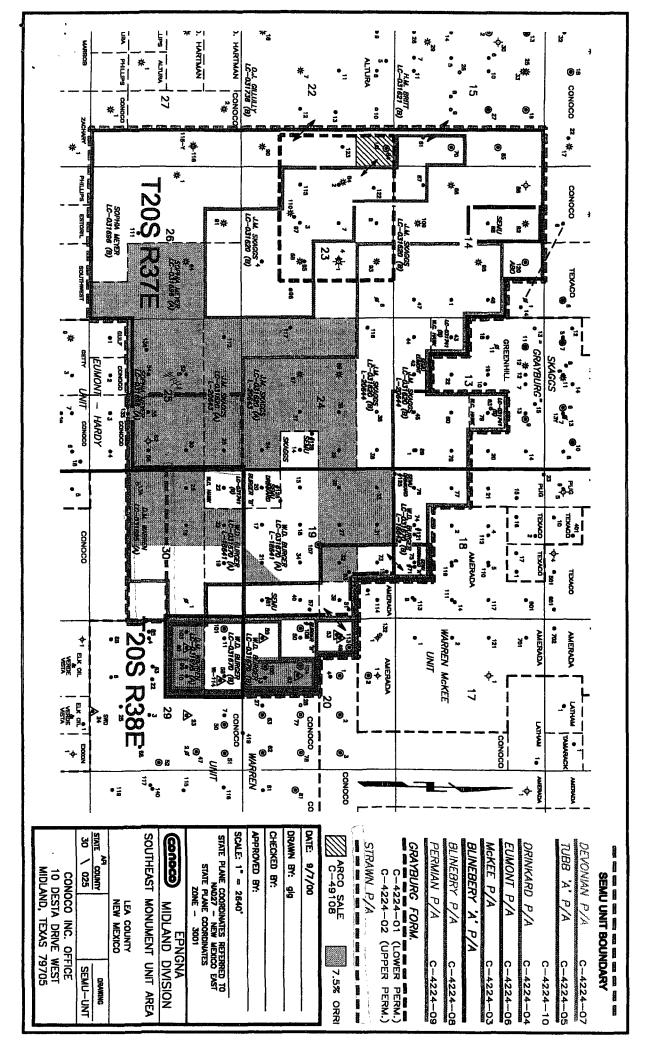

Please note that Conoco will only be encroaching interior to their lease, there is no notification to an offset operator required. The location and 160 acre proration unit for this well is already included in the Southeast Monument Unit Strawn Participating Area as is the 160 acre proration unit to the east that the well will be encroaching upon. All royalty, WI, and override owners interests will be protected by the Strawn Participating area. (See enclosed map)