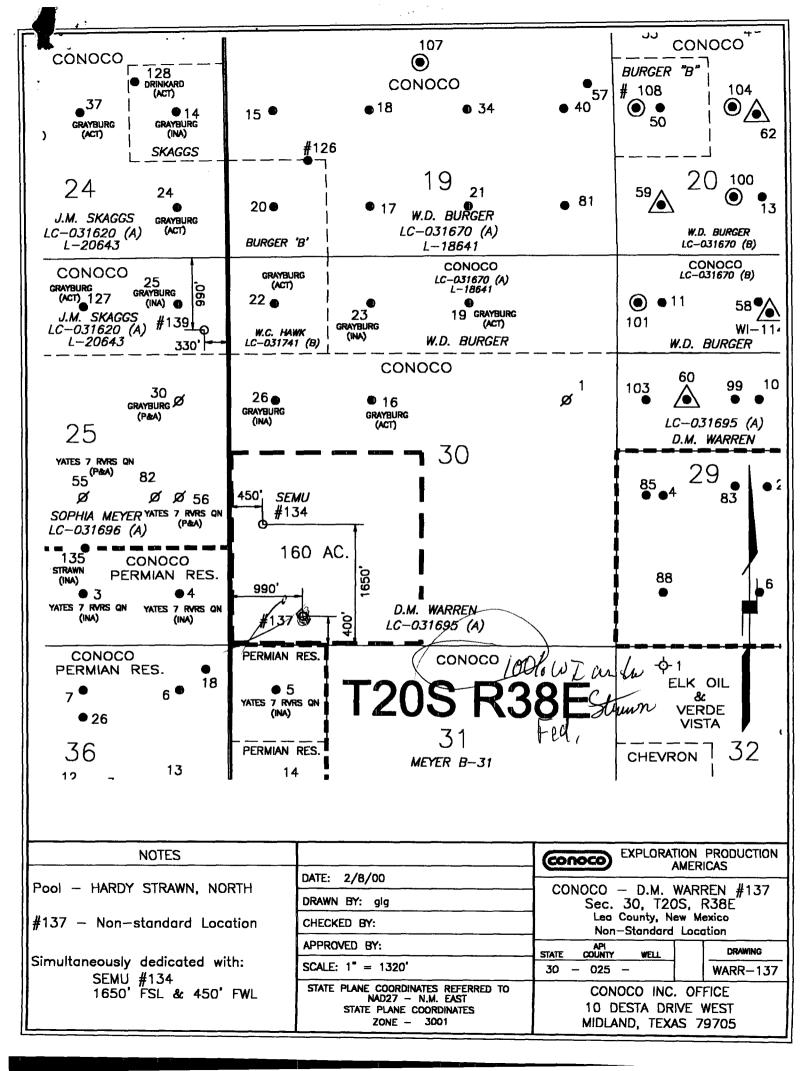

The North Hardy Strawn pool rules state that a standard location is 660' from the outer boundary of the 160 acre proration unit. The D.M. Warren #137 is located only 400' FSL and the SEMU # 139 is only 330' FEL, & the State 25-A #3 is only 510' FSL. All three wells are staked at an unorthodox location. Please reference attached C-102 plats.

## D. M. Warren #137 - See Exhibit 1

This well location was chosen to move slightly updip of the SEMU #134 and remain in the same porosity interval. The seismic line (Exhibit 1) is located in a north-south orientation and passes through the SEMU #134 well and the proposed location. The line illustrates the reservoir interval as the zone between the yellow and blue seismic picks at approximately 1060 milliseconds. The porosity development is not very extensive and this location will place the well in an optimum position with the highest amplitude within this seismic anomaly.

Submit to Appropriate District Office State Lease - 4 Copies Fee Lease - 3 Copies

AMENDED REPORT

|                                                   |             | WE               | LL LO       | CATION       | N AND ACR       | EAGE DEDIC                   | CATION PL                    | AT                 |                         |                                              |  |
|---------------------------------------------------|-------------|------------------|-------------|--------------|-----------------|------------------------------|------------------------------|--------------------|-------------------------|----------------------------------------------|--|
| Al                                                | PI Numbe    | er               |             | 2 Pool       | Code            |                              | 3 Pool Nam                   | 3 Pool Name        |                         |                                              |  |
|                                                   | N/A         |                  |             | 96893        |                 | <del></del>                  | Hardy-Straw                  | ardy-Strawn, North |                         |                                              |  |
| 4 Property                                        |             |                  |             | 5 Proper     | ty Name         |                              | 6 Well Number                |                    |                         |                                              |  |
|                                                   |             |                  |             | D.M. Wa      | <del></del>     |                              | # 137                        |                    |                         |                                              |  |
| 7 OGRID No                                        | _           |                  |             | •            | tor Name        |                              | 9 Elevation                  |                    |                         |                                              |  |
| 00507                                             | Cond        | oco Inc.,        | 10 Desta    |              | 00W, Midland, T | X 79705-4500                 | 705-4500 3506'               |                    |                         |                                              |  |
| 10 Surface Location                               |             |                  |             |              |                 |                              |                              |                    |                         |                                              |  |
| UL or lot no.                                     | Section     | Township         | Range       | Lot Idn      | Feet from the   | North/South line             | Feet from the                | East/We            | est line                | County                                       |  |
| M                                                 | 30          | 20S              | 38E         |              | 400'            | South                        | 990'                         | W                  | West Lea                |                                              |  |
| 11 Bottom Hole Location If Different From Surface |             |                  |             |              |                 |                              |                              |                    |                         |                                              |  |
| UL or lot no.                                     | Section     | Township         | Range       | Lot idn      | Feet from the   | North/South line             | Feet from the                | East/We            | est line                | County                                       |  |
|                                                   |             | <u> </u>         |             |              | <u> </u>        |                              | <u> </u>                     | <u> </u>           |                         | <u> </u>                                     |  |
| 12 Dedicated Acre                                 | s 13 Joi    | nt or Infil   14 | Consolidati | on Code   15 | Order No.       |                              |                              |                    |                         |                                              |  |
| 160                                               |             |                  |             |              |                 |                              |                              |                    |                         |                                              |  |
| NO ALLO                                           | WABLE       |                  |             |              |                 | ON UNTIL ALL<br>EEN APPROVED |                              |                    | EN CON                  | ISOLIDATED                                   |  |
| 16                                                |             | T OK A           |             | T            | J GIVIT IERS D  | LEN ATTROVEE                 |                              |                    | CEDT                    | TIELC A TION                                 |  |
|                                                   |             |                  |             |              |                 |                              | 1.                           |                    |                         | TFICATION                                    |  |
|                                                   |             |                  |             | 1            |                 |                              | 11                           | •                  |                         | contained herein is<br>nowledge and belief   |  |
|                                                   |             |                  |             |              |                 |                              |                              |                    |                         |                                              |  |
| İ                                                 |             |                  |             |              |                 |                              | 11                           | 11                 |                         | l                                            |  |
|                                                   |             |                  |             |              |                 |                              |                              | $\nu$ .            | 101                     |                                              |  |
|                                                   |             |                  |             |              |                 |                              |                              | m /                | Mud                     | der                                          |  |
|                                                   |             |                  |             |              |                 |                              | Signature                    | / Var              | / Maddo:                |                                              |  |
|                                                   |             |                  |             | 1            |                 |                              | Printed Nam                  |                    | Maddo                   | <u>x</u>                                     |  |
|                                                   |             |                  |             |              |                 |                              |                              | Regul              | atory Ag                | ent                                          |  |
| }                                                 |             |                  |             |              |                 |                              | Title                        | T                  | 20 20                   | 200                                          |  |
|                                                   |             |                  |             | 1            | ļ               |                              | Date                         | Janua              | ry 20, 20               | 000                                          |  |
| <b>≱</b> ii                                       |             |                  |             | <u> </u>     |                 |                              |                              |                    |                         |                                              |  |
|                                                   |             |                  |             |              |                 |                              | 18 SUR                       | VEYOR              | R CERT                  | TIFICATION                                   |  |
| Semu                                              |             |                  |             |              |                 |                              |                              |                    |                         | n shown on this plat<br>I surveys made by me |  |
| # 134                                             |             |                  |             |              |                 |                              | 11                           |                    |                         | he same is true and                          |  |
| 450' → •                                          |             |                  |             |              |                 |                              | correct to th                | e best of my       | belief.                 | I                                            |  |
| <b>∄</b> ↑                                        |             |                  |             |              |                 |                              | Data of Curr                 | <del></del>        |                         |                                              |  |
|                                                   |             |                  |             |              |                 |                              | Date of Surv<br>Signature an | -                  | nfeccional <sup>©</sup> | Surveyor                                     |  |
| ,                                                 |             |                  |             |              |                 |                              | J. Signature and             | u oogi oi Fi       | erosaviiai (            | Jul 40 J 01 .                                |  |
| 05%                                               | 17.m. li    | ARREN            |             |              | ļ               |                              |                              |                    |                         |                                              |  |
| 450' • • • • • • • • • • • • • • • • • • •        | # 137       |                  |             |              |                 |                              |                              |                    |                         |                                              |  |
| 9901                                              | <b>-</b> •• |                  |             |              | Į               |                              |                              |                    |                         |                                              |  |
| טייר                                              | <b>†</b> :  |                  |             |              |                 |                              |                              |                    |                         |                                              |  |
|                                                   | \$          |                  |             |              |                 |                              | Certificate N                | lumber<br>—————    |                         |                                              |  |