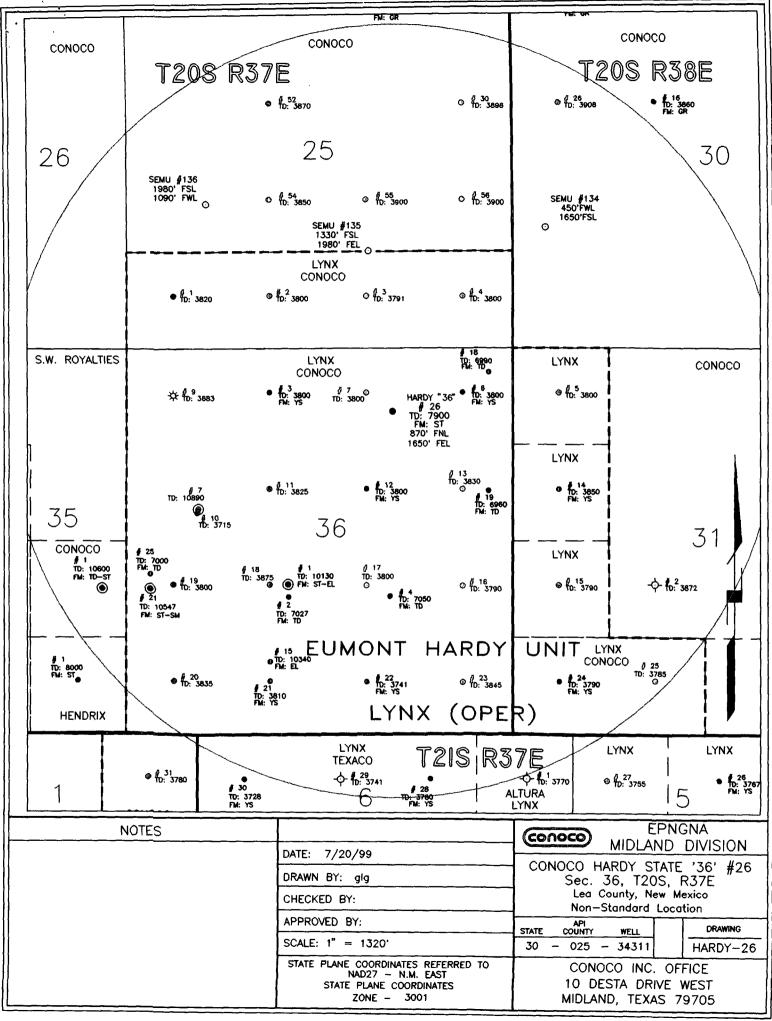

Dear Mr. Stogner,

Please find attached a C-102 designating 160 acres to Conoco, Inc. Hardy "36" State #26. This well is the discovery well for the new pool North Hardy Strawn recently established per attached Order # R-11221. Please see green highlighted requirement that we are fulfilling by submitting this document.

Please be aware that Conoco, Inc. is spudding the SEMU #134 July 20, 1999. This well is located 450' FWL & 1650' FSL Section 30, T-20-S, R-38-E. The original APD put this well in the South Cass Strawn pool, which is 40 acres spacing. Conoco wishes to put this well in the new North Hardy Strawn pool. Upon approval July 12, 1999 of Conoco's application to establish a new Strawn pool, this well will fall within the mile boundary. Please be advised of the fulfillment of the pink highlighted requirement in Order # R-11221. The new pool rules require 160 acres dedication. Consequently, this well will now be non-standard with respect to the outside section lines. The well is only 450' from the west line rather than the required 660'. Please see attached revised C-102.

Conoco plans to drill the SEMU #135 as soon as possible. This well is located 1330' FSL & 1980' FEL, Section 25, T-20-S, R-37-E. The APD has been submitted and the well was put in the new North Hardy Strawn pool. When Conoco applied for the establishment of the new pool rules for the North Hardy Strawn they requested a 10' set back from the interior ¼ section lines. This request was denied therefore this location is now non-standard. The well should have been either 1650' FSL or 990' FSL to fulfill the standard location of 330' from the interior ¼ section line requirements. The following paragraph is an explanation as to why the aforementioned wells were spudded and staked in a non-standard location.

|                                |           | WE             | ELL LO                  | CATION          | I AND AC         | REAGE DEDI               | CA  | FION PL        | AT                 |               |                                            |  |
|--------------------------------|-----------|----------------|-------------------------|-----------------|------------------|--------------------------|-----|----------------|--------------------|---------------|--------------------------------------------|--|
| API Number                     |           |                |                         | 2 Pool Code 3   |                  |                          |     |                | 3 Pool Name        |               |                                            |  |
| 30-025-34311                   |           |                |                         | N               |                  |                          |     |                | North Hardy Strawn |               |                                            |  |
| 4 Property Code                |           |                |                         | 5 Property Name |                  |                          |     |                | 6 Well Nur         |               | ll Number                                  |  |
| 13396                          |           |                |                         |                 | Hardy 3          | 6 State                  |     | #26            |                    |               |                                            |  |
| 7 OGRID No.                    |           |                |                         |                 | •                | rator Name               |     | 9 Elev         |                    | evation       |                                            |  |
| 005073                         | 3         | Con            | oco Inc.,               | 10 Desta        |                  | 100W, Midland, 1         | X 7 | 9705-4500      | 3504'              |               | 3504'                                      |  |
|                                |           |                |                         |                 | 10 Surfac        | e Location               |     |                |                    |               |                                            |  |
| UL or lot no. Section Township |           | Range          | Range Lot Idn Feet from |                 | North/South line | South line Feet from the |     | East/We        | est line           | County        |                                            |  |
| B                              | 36 20S    |                | 37E                     | 870'            |                  | North                    |     | 1650'          | East               |               | Lea                                        |  |
| -<br>                          |           |                | 11 <b>Bo</b>            | ttom Hol        | e Location       | If Different Fr          | rom | Surface        |                    |               |                                            |  |
| UL or lot no.                  | Section   | Township       | Range                   | Lot Idn         | Feet from the    | North/South line         | F   | eet from the   | East/We            | est line      | County                                     |  |
|                                | L         |                |                         | <u> </u>        |                  |                          |     |                |                    |               |                                            |  |
| 12 Dedicated Acres             | i 13 Joir | nt or Infil 14 | 4 Consolidatio          | on Code 15      | Order No.        |                          |     |                |                    |               |                                            |  |
| 160                            |           |                |                         |                 |                  |                          |     |                |                    |               |                                            |  |
| NO ALLOV                       | VABLE     |                |                         |                 |                  | TION UNTIL ALL           |     |                |                    | EN CON        | ISOLIDATED                                 |  |
| 16                             |           |                |                         |                 | UNITHAS          | BEEN APPROVE             |     |                |                    |               |                                            |  |
| 10                             |           |                |                         | 1               | à                |                          |     | e              |                    |               | IFICATION                                  |  |
|                                |           |                |                         | 1               | 2                |                          |     | 4              | -                  |               | contained herein is<br>nowledge and belief |  |
|                                |           |                |                         |                 |                  | 1650'                    |     |                | 2                  |               | _                                          |  |
|                                |           |                |                         |                 | 0 —              | 1650                     |     |                |                    |               |                                            |  |
|                                |           |                |                         | ľ               |                  |                          |     |                | 1                  |               |                                            |  |
|                                |           |                |                         | _ <b>_</b>      |                  | +                        |     | _ Au           | 4-11               | Juddi         | $\mathcal{N}$                              |  |
|                                |           |                |                         |                 |                  |                          |     | Signature      | / - (              | /<br>Moddor   |                                            |  |
|                                |           |                |                         | 1               |                  |                          |     | Printed Nam    |                    | Maddox        | K                                          |  |
| 1                              |           |                |                         | ł               |                  |                          |     |                | Regula             | atory Ag      | ent                                        |  |
|                                |           | 1              |                         | 1               |                  |                          |     | Title          | T1                 | 20 100        | 0                                          |  |
|                                |           |                |                         | 1               |                  |                          |     | Date           | July               | 20, 199       | 9                                          |  |
| <u> </u>                       |           | <u> </u>       |                         |                 |                  |                          |     |                | UEVOE              |               |                                            |  |
|                                |           | l              |                         |                 |                  |                          |     |                |                    |               | IFICATION                                  |  |
|                                |           |                |                         |                 |                  |                          |     |                |                    |               | n shown on this plat<br>surveys made by me |  |
|                                |           |                |                         |                 |                  |                          |     | or under my    | supervision        | , and that th | he same is true and                        |  |
|                                |           |                |                         |                 |                  |                          |     | correct to the | e best of my       | belief.       |                                            |  |
|                                |           |                |                         |                 |                  |                          |     | Date of Surv   | ev                 |               |                                            |  |
| J                              | ·         |                | ·                       |                 |                  | +                        |     | Signature an   | -                  | ofessional S  | Surveyor:                                  |  |
|                                |           |                |                         |                 |                  | 1                        |     | 1              |                    |               |                                            |  |
|                                |           | }              |                         |                 |                  | 1                        |     |                |                    |               |                                            |  |
| 1                              |           |                |                         |                 |                  |                          |     | 1              |                    |               |                                            |  |
|                                |           |                |                         |                 |                  |                          |     |                |                    |               |                                            |  |
|                                |           |                |                         |                 |                  |                          |     | Certificate N  | umber              |               |                                            |  |
| 1                              |           | 1              |                         |                 |                  | ł                        | - 1 | Certificate N  | univer             |               |                                            |  |

AMENDED REPORT

| API Number<br>30-025-34382            |             |                     | 2 Pool Code  |                                                           |             |             |                                                                                                                     | 3 Pool Name<br>North Hardy Strough |                                                                |           |                               |  |  |
|---------------------------------------|-------------|---------------------|--------------|-----------------------------------------------------------|-------------|-------------|---------------------------------------------------------------------------------------------------------------------|------------------------------------|----------------------------------------------------------------|-----------|-------------------------------|--|--|
| 4 Property Code                       |             |                     |              |                                                           |             |             |                                                                                                                     |                                    | lorth Hardy Strawn<br>6 Well Number                            |           |                               |  |  |
| 13492                                 |             |                     |              | 5 Property Name<br>SEMU                                   |             |             |                                                                                                                     |                                    |                                                                |           | # 134                         |  |  |
| 7 OGRID No.                           |             |                     |              | 8 Operator Name                                           |             |             |                                                                                                                     |                                    |                                                                |           | 9 Elevation                   |  |  |
| 005073                                | 3           | Cono                | co Inc.,     | o Inc., 10 Desta Drive, Ste. 100W, Midland, TX 79705-4500 |             |             |                                                                                                                     |                                    |                                                                |           |                               |  |  |
|                                       |             | 10 Surface Location |              |                                                           |             |             |                                                                                                                     |                                    |                                                                |           |                               |  |  |
| UL or lot no.                         | Section     | Township            | Range        | Lot Idn                                                   | Feet from t | he          | North/South line                                                                                                    | Feet from the                      | e EastM                                                        | est line  | County                        |  |  |
|                                       | 30          | 205                 | 38E          |                                                           | 1650'       |             | South                                                                                                               | 450'                               | <u>v</u>                                                       | /est      | Lea                           |  |  |
|                                       |             |                     |              |                                                           |             |             | f Different Fro                                                                                                     | om Surfac                          | e                                                              |           |                               |  |  |
| UL or lot no.                         | Section     | Township            | Range        | Lot Idn                                                   | Feet from t | he          | North/South line                                                                                                    | Feet from                          | Feet from the East/We                                          |           | County                        |  |  |
|                                       | L           |                     |              |                                                           | L           |             | L                                                                                                                   |                                    |                                                                |           |                               |  |  |
| 12 Dedicated Acre                     | s   13 Join | t or Infil 14       | Consolidatio | n Code   15 (                                             | Order No.   |             |                                                                                                                     |                                    |                                                                |           |                               |  |  |
|                                       | NABLEY      | WILL BE A           | SSIGNE       |                                                           | S COMPL     | FTIC        | N UNTIL ALL                                                                                                         | NTEREST                            | HAVER                                                          | FN CON    | ISOLIDATED                    |  |  |
| NO ALDO                               | MADDL       |                     |              |                                                           |             |             | EN APPROVED                                                                                                         |                                    |                                                                |           | SOLIDATED                     |  |  |
| 16                                    |             |                     |              |                                                           |             | T           |                                                                                                                     | 17 0                               | PERATO                                                         | R CERT    | IFICATION                     |  |  |
|                                       |             |                     |              |                                                           |             |             |                                                                                                                     |                                    |                                                                |           | formation contained herein is |  |  |
|                                       |             |                     |              |                                                           |             |             |                                                                                                                     | true and                           | true and complete to the best of my knowledge and belief       |           |                               |  |  |
|                                       |             | a<br>2              |              |                                                           |             |             |                                                                                                                     | [[                                 |                                                                |           |                               |  |  |
|                                       |             |                     |              |                                                           |             |             |                                                                                                                     |                                    |                                                                |           |                               |  |  |
| · · · · · · · · · · · · · · · · · · · |             |                     |              |                                                           |             |             |                                                                                                                     | ]                                  | Kay Walder                                                     |           |                               |  |  |
|                                       | 1           |                     |              |                                                           |             |             |                                                                                                                     | Signatu                            | Signature<br>Kay Maddox                                        |           |                               |  |  |
|                                       |             |                     |              |                                                           |             |             |                                                                                                                     | Printed                            | Printed Name                                                   |           |                               |  |  |
|                                       |             |                     |              |                                                           | latory Ag   | atory Agent |                                                                                                                     |                                    |                                                                |           |                               |  |  |
|                                       |             |                     |              |                                                           |             |             |                                                                                                                     | Title                              | Jul                                                            | y 20, 199 | 20, 1999                      |  |  |
|                                       |             |                     |              |                                                           |             |             |                                                                                                                     | Date                               |                                                                |           |                               |  |  |
|                                       |             |                     |              | 1                                                         |             | -+          |                                                                                                                     | 18 51                              | JRVEYO                                                         | R CERT    | <b>TIFICATION</b>             |  |  |
|                                       |             |                     |              |                                                           |             |             |                                                                                                                     | 11                                 | n shown on this plat                                           |           |                               |  |  |
|                                       |             | 1                   |              |                                                           |             | 11          | was plotted from field notes of actual surveys made by me<br>or under my supervision, and that the same is true and |                                    |                                                                |           |                               |  |  |
| 450'                                  |             |                     |              |                                                           |             | - {         |                                                                                                                     | correct                            | to the best of m                                               | y belief. |                               |  |  |
|                                       |             |                     |              | 1                                                         |             | - {         |                                                                                                                     |                                    |                                                                |           |                               |  |  |
| <b>î</b>                              |             |                     | <u> </u>     | 4                                                         |             |             | ·                                                                                                                   | 11                                 | Date of Survey<br>Signature and Seal of Professional Surveyor: |           |                               |  |  |
|                                       |             |                     |              | 1                                                         |             | ł           |                                                                                                                     | °                                  |                                                                |           | - ,                           |  |  |
|                                       |             |                     |              | 1                                                         |             | Ì           |                                                                                                                     |                                    |                                                                |           |                               |  |  |
| ,120,                                 |             |                     |              | 1                                                         |             |             |                                                                                                                     |                                    |                                                                |           |                               |  |  |
|                                       |             |                     |              |                                                           | ]]          |             |                                                                                                                     |                                    |                                                                |           |                               |  |  |
|                                       |             |                     |              | 2                                                         |             |             |                                                                                                                     | Certifica                          | te Number                                                      |           |                               |  |  |
|                                       |             |                     |              | <u> </u>                                                  |             |             |                                                                                                                     |                                    |                                                                |           |                               |  |  |

| WELL LOCATION AND ACREAGE DEDICATION PLAT |         |                |                   |                                                                             |                           |      |                  |       |               |                     |                                              |                                           |  |
|-------------------------------------------|---------|----------------|-------------------|-----------------------------------------------------------------------------|---------------------------|------|------------------|-------|---------------|---------------------|----------------------------------------------|-------------------------------------------|--|
| API Number                                |         |                |                   | 2 Pool Code                                                                 |                           |      |                  |       | 3 Pool Name   |                     |                                              |                                           |  |
| N/A                                       |         |                |                   | North F                                                                     |                           |      |                  |       |               | rdy Strawn          |                                              |                                           |  |
| 4 Property Code                           |         |                |                   | 5 Property Name                                                             |                           |      |                  |       |               | 6 Well Number       |                                              |                                           |  |
|                                           |         |                |                   | SEMU                                                                        |                           |      |                  |       |               | #135<br>9 Elevation |                                              |                                           |  |
| 7 OGRID No.                               |         | Can            | nan Ina           |                                                                             |                           |      | or Name          | , ,,  |               |                     |                                              | evation                                   |  |
| <u> </u>                                  |         | Conc           | <u>, 100 mc.,</u> | o Inc., 10 Desta Drive, Ste. 100W, Midland, TX 79705<br>10 Surface Location |                           |      |                  |       |               | ,                   |                                              |                                           |  |
| UL or lot no.                             | Section | Township       | Range             | Lot Idn                                                                     | 10 SUITA<br>Feet from the |      | North/South line | Fe    | et from the   | East/We             | et line                                      | County                                    |  |
|                                           |         |                | -                 |                                                                             |                           |      |                  |       |               |                     |                                              |                                           |  |
| J 25 20S                                  |         |                | 37E               |                                                                             |                           |      | South            | 1980' |               | Ea                  | East Lea                                     |                                           |  |
| UL or lot no.                             | Section | Township       | II BO<br>Range    | Lot Idn                                                                     | E LOCATIO                 |      | f Different Fro  | -     | SUITACE       | East/We             | st line                                      | County                                    |  |
|                                           |         |                |                   |                                                                             |                           |      |                  |       |               |                     |                                              |                                           |  |
| 12 Dedicated Acres                        | 13 Joi  | nt or Infil 14 | Consolidatio      | on Code 15                                                                  | Order No.                 |      | ·                | L     | <u> </u>      | <u> </u>            |                                              | 1                                         |  |
| 160                                       |         |                |                   | Î                                                                           |                           |      |                  |       |               |                     |                                              |                                           |  |
|                                           | VABLE   | WILL BE A      | ASSIGNE           | D TO TH                                                                     | S COMPLE                  | ETIC | ON UNTIL ALL I   | NTE   | ERESTS H      | AVE BE              | EN CON                                       | ISOLIDATED                                |  |
|                                           |         |                |                   |                                                                             |                           |      | EN APPROVED      |       |               |                     |                                              |                                           |  |
| 16                                        |         |                |                   |                                                                             |                           |      |                  |       | 17 <b>OPE</b> | RATOR               | CERT                                         | IFICATION                                 |  |
|                                           |         |                |                   | 4                                                                           |                           |      |                  |       | -             | •                   |                                              | contained herein is                       |  |
|                                           |         |                |                   |                                                                             |                           |      |                  |       | true and com  | plete to the t      | best of my ki                                | nowledge and belief                       |  |
| ļ.                                        |         | ļ              |                   |                                                                             |                           |      |                  |       |               |                     |                                              |                                           |  |
|                                           |         |                |                   |                                                                             |                           |      |                  | ļ     |               |                     | n n                                          |                                           |  |
|                                           |         | <u> </u>       |                   |                                                                             |                           |      |                  |       | 1             | au 1                | Wadd o                                       | K                                         |  |
|                                           |         |                |                   | ľ                                                                           |                           |      |                  |       | Signature     |                     | <u>/                                    </u> |                                           |  |
|                                           |         |                |                   |                                                                             |                           |      |                  | Ì     | Printed Nam   |                     | Maddo                                        | x                                         |  |
|                                           |         |                |                   |                                                                             |                           |      |                  |       |               |                     | atory Ag                                     | ent                                       |  |
|                                           |         |                |                   | 1 I                                                                         |                           |      |                  | ł     | Title         |                     |                                              |                                           |  |
|                                           |         |                |                   |                                                                             |                           |      |                  |       |               | July                | 20, 199                                      | 9                                         |  |
| L                                         | ·       | ļ              |                   |                                                                             |                           |      |                  |       | Date          |                     |                                              |                                           |  |
|                                           |         | ł              |                   | Ł                                                                           |                           |      |                  |       | 18 SUR        | VEYOF               | R CERI                                       | IFICATION                                 |  |
|                                           |         |                |                   | ſ.                                                                          |                           |      |                  |       |               |                     |                                              | n shown on this plat                      |  |
|                                           |         |                |                   |                                                                             |                           |      |                  |       |               |                     |                                              | surveys made by me<br>he same is true and |  |
|                                           |         |                |                   | Į.                                                                          |                           |      |                  |       | correct to th | e best of my        | belief.                                      |                                           |  |
|                                           |         | 1              |                   | ť                                                                           | •                         |      | 1980'            |       | Date of Surv  |                     |                                              |                                           |  |
| ļ                                         |         | ļ              |                   |                                                                             | 04                        | =    |                  |       | Signature an  | -                   | ofessional S                                 | Survevor:                                 |  |
|                                           |         | 1              |                   | ł                                                                           |                           |      |                  | 1     |               |                     |                                              |                                           |  |
| 1                                         |         |                |                   | Į.                                                                          |                           |      |                  | 1     |               |                     |                                              |                                           |  |
|                                           |         |                |                   | ł                                                                           | 2                         |      |                  | 1     |               |                     |                                              |                                           |  |
|                                           |         |                |                   | Į                                                                           | 1330                      |      |                  |       |               |                     |                                              |                                           |  |
|                                           |         | 1              |                   | 1                                                                           |                           |      |                  | 1     | Certificate N | lumber              |                                              |                                           |  |
| 1.                                        |         | <u> </u>       |                   | 1                                                                           |                           |      |                  | 1     | a a children  | a chara t           |                                              |                                           |  |

(4) At the hearing, the applicant requested that its Hardy "36" State Well No. 26 (API No. 30-025-34311), located 870 feet from the North line and 1650 feet from the East line (Unit B) of Section 36, be assigned a bonus discovery allowable pursuant to Division Rule No. 509 in the amount of 37,825 barrels of oil.

(2) The application of Conoco Inc. for the assignment of a bonus discovery allowable for its Hardy "36" State Well No. 26 (API No. 30-025-34311), located 870 feet from the North line and 1650 feet from the East line (Unit B) of Section 36, in the amount of 37,825 barrels of oil is hereby <u>dismissed</u>.