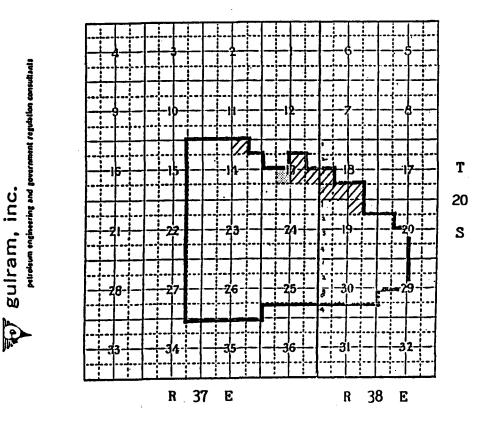

### FINDS THAT:

(1) Due public notice has been given and the Division has jurisdiction of this case and its subject matter.

(2) The applicant, Conoco Inc., seeks the creation of a new pool for the production of oil from the Strawn formation comprising the NE/4 of Section 36, Township 20 South, Range 37 East, NMPM, Lea County, New Mexico.

(3) The applicant further seeks the adoption of special pool rules therefor, including provisions for 160-acre spacing and proration units and designated well location requirements such that wells can be located no closer than 660 feet from the outer boundary of the spacing unit nor closer than 10 feet from any quarter-quarter section line or subdivision inner boundary. The applicant further seeks the assignment of a special depth bracket allowable of 600 barrels of oil per day.

(5) Division records indicate that by Order No. R-11183 issued in Case No. 12184 on May 19, 1999, the Division:

- a) created the South Hardy-Strawn Pool comprising the NE/4 of Section 36, Township 20 South, Range 37 East, NMPM; and
- b) assigned the Conoco Inc. Hardy "36" State Well No. 26 a bonus discovery allowable in the amount of 37,825 barrels of oil to be produced over a twoyear period.

(6) Division records further indicate that by Order No. R-11204 issued in Case No. 12200 on June 14, 1999, the Division corrected its previous nomenclature by redesignating the South Hardy-Strawn Pool as the North Hardy-Strawn Pool.