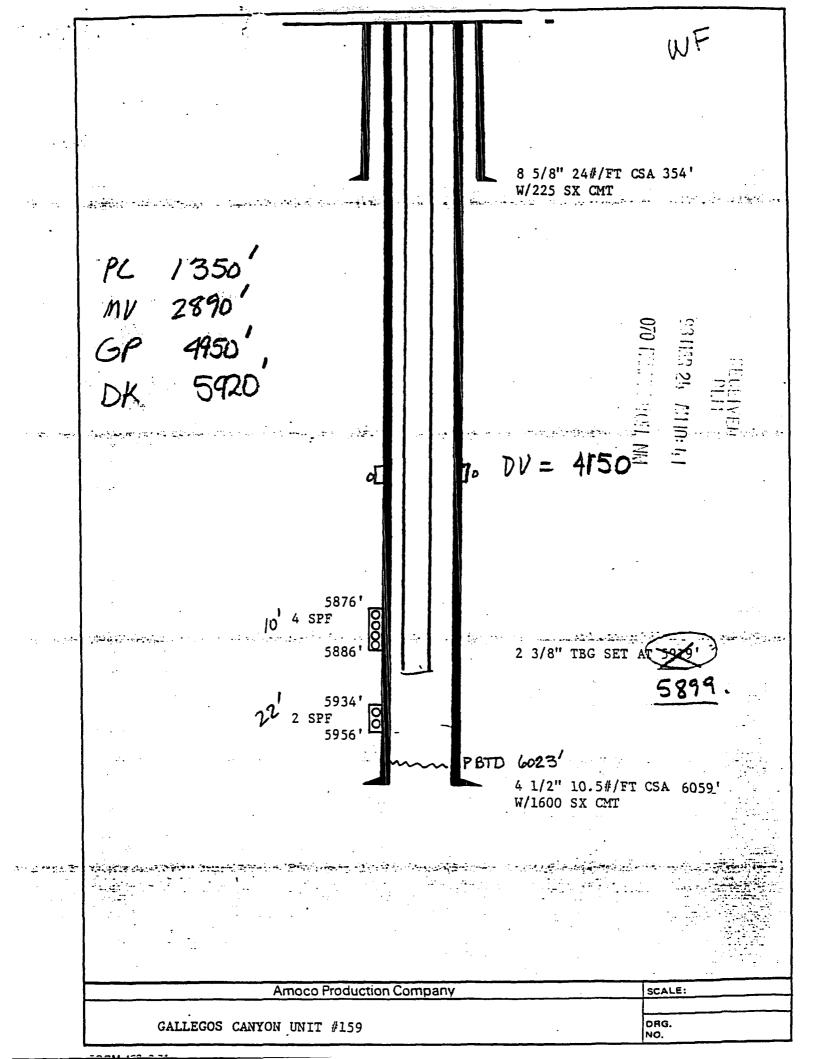

up and pressure test BOP.
- 5. TOH with tubing.

(See Note above)

- 6. TIH with tubing conveyed perforating gun and packer. Set packer 1 jt above interval to be perfed and perforate Lower Dakota perfs as specified.
- 7. Test Lower Dakota and report results to Joe Piombino or John Papageorge before proceeding.
- 8. PXA Dakota. Set CIBP within 50' of top Dakota perf. Spot 150' cmt plug on top of CIBP.
- 9. Log Fruitland Coal interval with CBL/GR/CCL to insure zonal isolation across FC.
- 10. Perforate the following interval with 4JSPF, 120 deg. phasing: FRLD 1300-1318
- 11. Fracture stimulate down casing according to schedule 'A'.
- 12. CO to PBTD.
- 13. TIH with 2 3/8" tbg, rods, and pump. Land 1 joint below perfs if possible.
- 14. RDMO. Hook up to pumping unit and well head compressor.



Page: 1 Document Name: untitled

CMD : ONGARD **OG5SECT** INQUIRE LAND BY SECTION Sec : 31 Twp : 28N Rng : 12W Section Type : NORMAL

| 1                  | C            | B              | A            |
|--------------------|--------------|----------------|--------------|
| 36.00              | 40.00        | 40.00          | 40.00        |
|                    |              |                |              |
| Indian owned       | Indian owned | Indian owned   | Indian owned |
| U                  | U            | U              | U            |
| А                  | <b> </b><br> |                | A            |
| 2                  | F            | G              |              |
| 36.00              | 40.00        | 40.00          | 40.00        |
|                    | <br> <br>