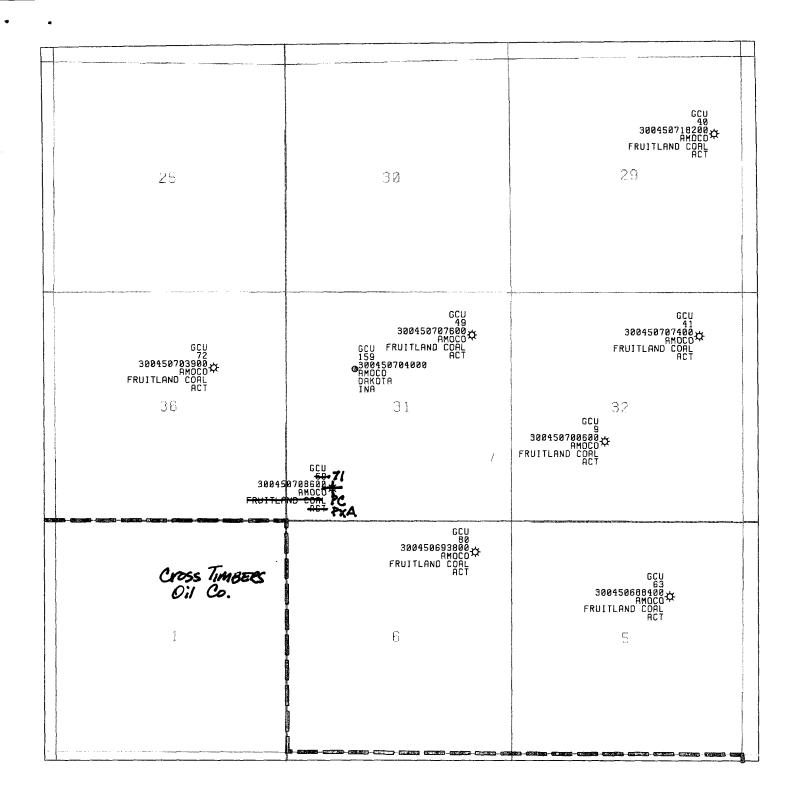

Application For Unorthodox Location Gallegos Canyon Unit #159 Well 1765' FNL, 1585' FWL, Unit F, Section 31-T28N-R12W Basin Fruitland Coal Pool San Juan County, New Mexico

Amoco Production Company hereby requests administrative approval for an unorthodox well location for the Gallegos Canyon Unit #159 well in the Basin Fruitland Coal Pool. Amoco plans to plug back this well from the Basin Dakota Pool. The spacing unit for this well is the W/2 Section 31, T28N-R12W. The well location is unorthodox due to the fact it is not located in the NE/4 or SW/4 of the section.

Attached is the Form C-102 showing the location of the well and a nine section plat showing wells drilled in the area. Amoco Production Company is operator of Gallegos Canyon Unit in eight of the nine sections. All offset operators affected by this application will receive copies by certified mail return receipt requested.

Sincerely,

J. W. Hawkins

Attachments

cc: John Papageorge Mary Corley Well file Proration file Cross Timbers Oil Company 810 Houston St., Suite 2000 Fort Worth, TX 76102 DISTRICT I P.O. Box 1980, Hobbs, NM 88240 DISTRICT II 311 South First,, Artesia, NM 88210 DISTRICTIII 1000 Rio Brazos Rd., Aztec, NM 87410 DISTRICT IV 2040 South Pacheco, Sante Fe, NM 87505 State of New Mexico Energy, Minerals and Natural Resources Department