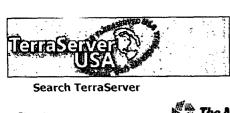

The location is based on topographic reasons. Attached as Exhibit E are an aerial photo and topographic plats. The well was originally at an orthodox location 1980 feet FNL and 1000 feet FEL, but locations are limited due to Hackberry Draw and other features. The well cannot be moved northeast due to the draw, and moving the well to the west places it near sand dunes. A location northwest is not as geologically favorable as the proposed location.