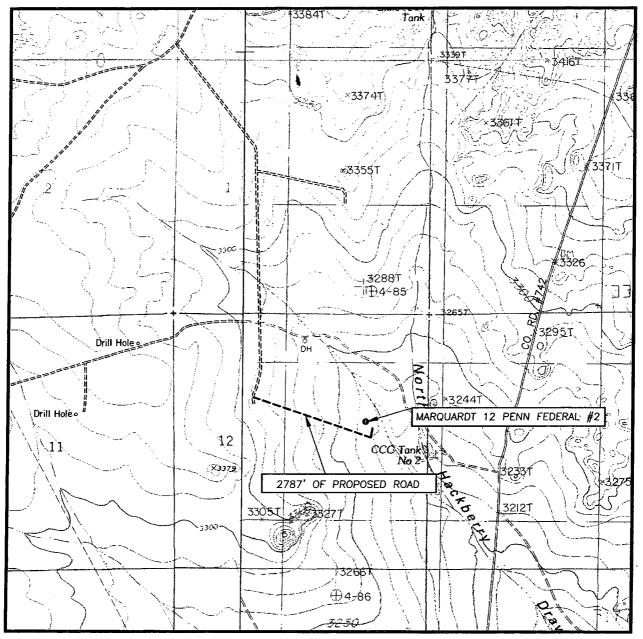

Well unit:

812-25S-26E, Eddy County, New Mexico

The well will be drilled to a depth sufficient to test the Pennsylvanian formation (White City Pennsylvanian-Gas Pool). Under Order No. R-2429-A, as amended, the pool is spaced on 640 acres, with wells to be located no closer than 660 feet to a quarter section line nor closer than 10 feet to a quarter-quarter section line. An APD, with a Form C-102, is attached as Exhibit D.

The well unit will be simultaneously dedicated to the proposed well and to (a) the Marquardt Penn 12 Fed. Well No. 1, in Unit O, (b) the Marquardt Fed. Well No. 2, in Unit F, and (c) the Marquardt Fed. Well No. 3, in Unit K. The proposed location will permit an efficient drainage pattern among the four wells.

The location is based on topographic reasons. Attached as Exhibit E are an aerial photo and topographic plats. The well was originally at an orthodox location 1980 feet FNL and 1000 feet FEL, but locations are limited due to Hackberry Draw and other features. The well cannot be moved northeast due to the draw, and moving the well to the west places it near sand dunes. A location northwest is not as geologically favorable as the proposed location.

## LOCATION VERIFICATION MAP

SCALE: 1" = 2000'

SEC. \_12 TWP. 25-S RGE. 26-E

SURVEY\_\_\_\_N.M.P.M.

COUNTY EDDY

DESCRIPTION 2310' FNL & 1330' FEL

**ELEVATION**\_ 3236'

GRUY PETROLEUM OPERATOR MANAGEMENT COMPANY