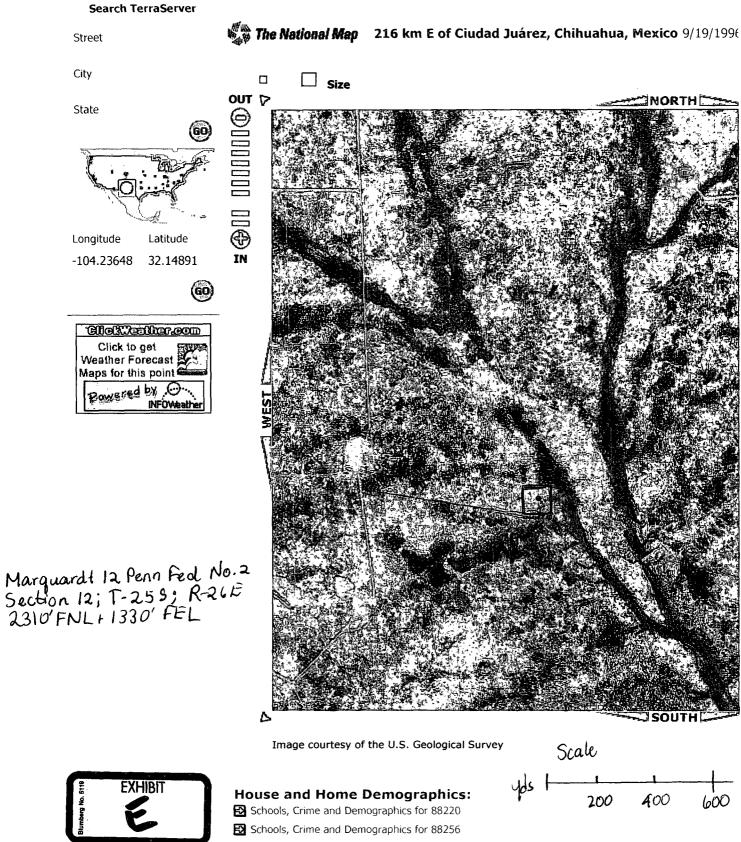

The location is based on topographic reasons. Attached as Exhibit E are an aerial photo and topographic plats. The well was originally at an orthodox location 1980 feet FNL and 1000 feet FEL, but locations are limited due to Hackberry Draw and other features. The well cannot be moved northeast due to the draw, and moving the well to the west places it near sand dunes. A location northwest is not as geologically favorable as the proposed location.

Figure 1: Survey Area Gruy Petroleum Management Company
Marquardt 12 Penn Federal Number 2 Proposed Well Location and Access Road
Section 12, T.25S, R.26E
USGS Bond Draw, NM (1985) and
Black River Village, NM (1979) 7.5' topo maps
Eddy County, New Mexico
Scale 1:24,000