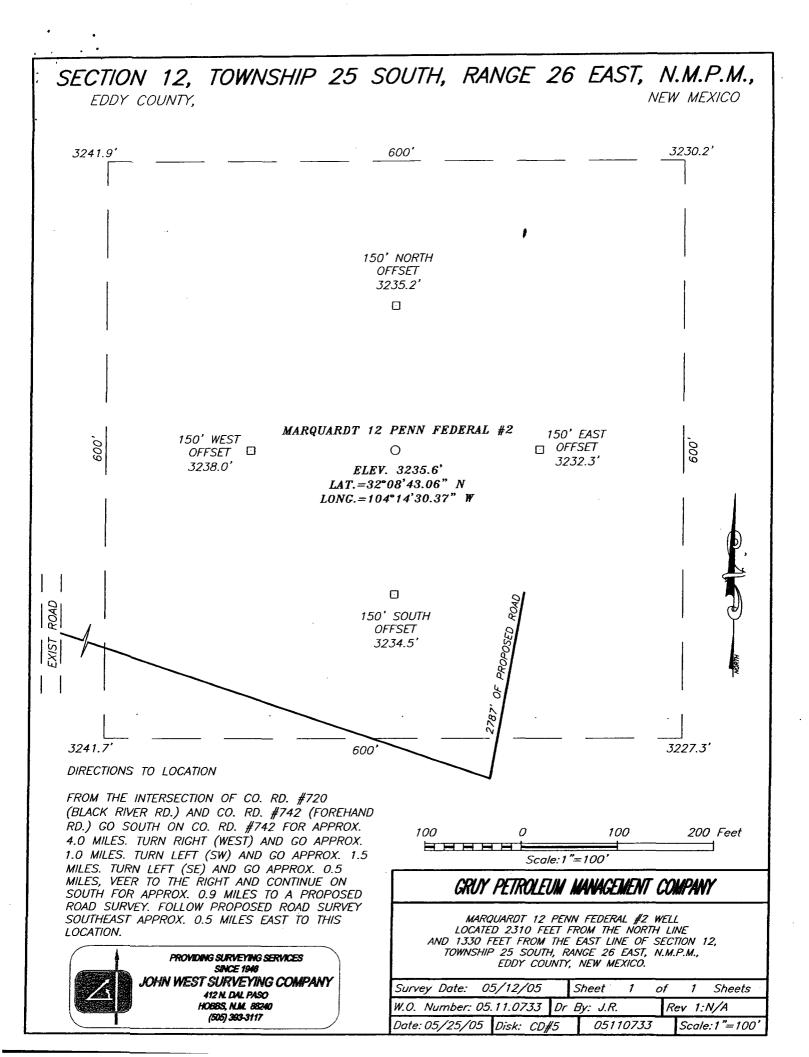

THIS WELL HAS BEEN DRILLED UNDER AN APD APPROVED BY THE DISTRICT OFFICE. THE DISTRICT OFFICE HAS REQUESTED APPLICANT TO CORRECT THIS ERROR.

2. Well:

Marquardt 12 Penn Fed. Well No. 2

Location:

2310 feet FNL and 1330 feet FEL (6)

Well unit:

812-25S-26E, Eddy County, New Mexico

The well will be drilled to a depth sufficient to test the Pennsylvanian formation (White City Pennsylvanian-Gas Pool). Under Order No. R-2429-A, as amended, the pool is spaced on 640 acres, with wells to be located no closer than 660 feet to a quarter section line nor closer than 10 feet to a quarter-quarter section line. An APD, with a Form C-102, is attached as Exhibit D.

The well unit will be simultaneously dedicated to the proposed well and to (a) the Marquardt Penn 12 Fed. Well No. 1, in Unit O, (b) the Marquardt Fed. Well No. 2, in Unit F, and (c) the Marquardt Fed. Well No. 3, in Unit K. The proposed location will permit an efficient drainage pattern among the four wells.

The location is based on topographic reasons. Attached as Exhibit E are an aerial photo and topographic plats. The well was originally at an orthodox location 1980 feet FNL and 1000 feet FEL, but locations are limited due to Hackberry Draw and other features. The well cannot be moved northeast due to the draw, and moving the well to the west places it near sand dunes. A location northwest is not as geologically favorable as the proposed location.