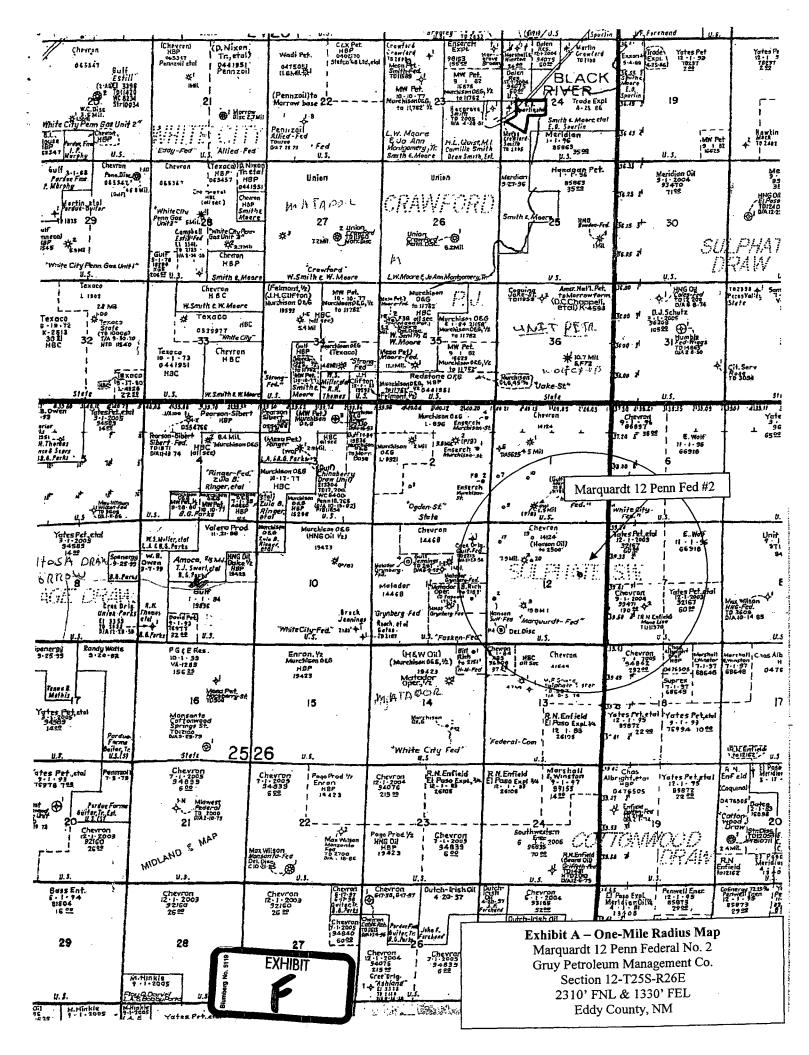

The unorthodox location is internal to the well unit, which is entirely covered by Federal Lease NM 14124. See Exhibit F. Therefore, no offset interest owners have been notified of the location.

Please contact me if you need any further information on this application.

LEASE MARQUARDT 12 PENN FEDERAL Exhibit C

U.S.G.S. TOPOGRAPHIC MAP BOND DRAW, N.M.

CONTOUR INTERVAL: BOND DRAW, N.M. - 10' BLACK RIVER VILLAGE, N.M. - 20'