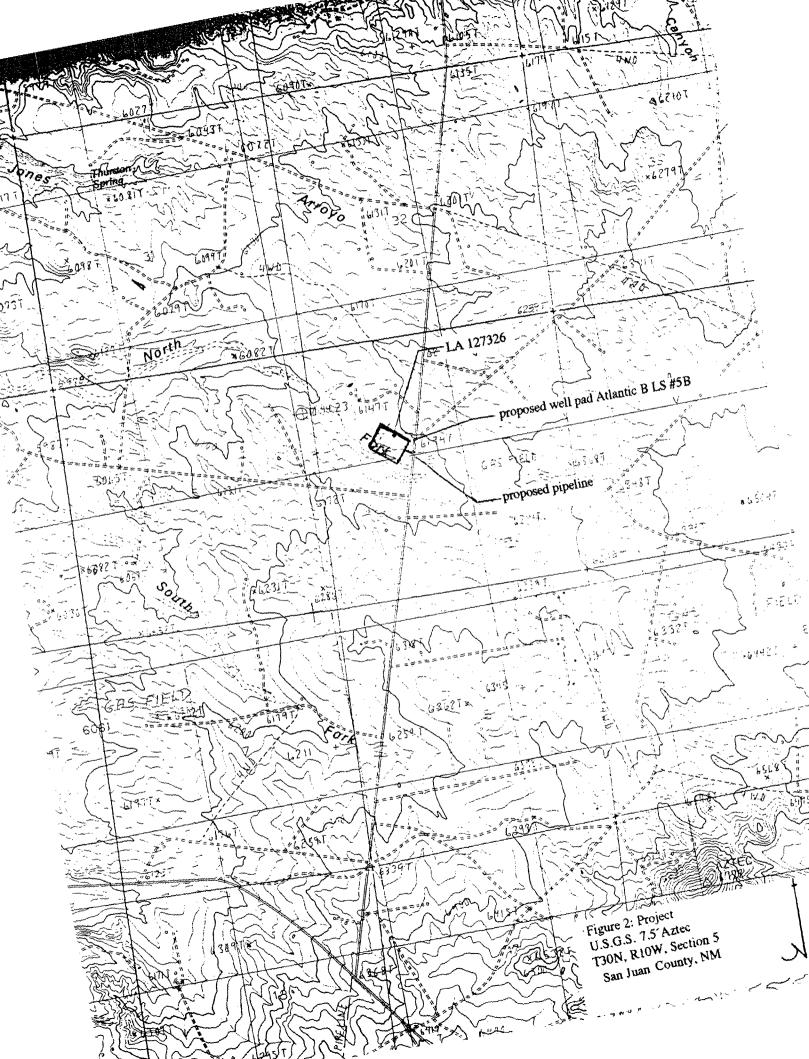

re-well pad Atlantic B LS #5B

Mr. Hawkins:

A much larger area around the current proposed location for the Atlantic B LS #5B well pad was surveyed. The current location was the only place that avoided destruction to archaeological sites while remaining close to the footage requirements to stake the well pad.

This particular area contains a high density of archaeological occupations. To place the well pad in a standard location would require extensive time delays to excavate and otherwise mitigate the archaeological occupations.

A single site, LA 127199 was recorded during the survey. The site is recommended as potentially eligible to the National Register of Historic Places and Category II status. There are no other properties eligible to the National Register of Historic Places within the survey area. Archaeological clearance to proceed is recommended for the proposed well pad and pipeline with the stipulation that the northeast well pad construction zone not be utilized.

#### PROJECT DESCRIPTION

Proposed well pad and pipeline Atlantic B LS #5B Legal Description:

T30N, R10W, Section 5-2090'FNL, 1580'FWL

W 1/2 SE 1/4 NW1/4; E 1/2 SW 1/4 NW1/4

N.M.P.M., San Juan County, New Mexico

Map Source: U.S.G.S. 7.5' Aztec, New Mexico-1985

Land Jurisdiction: Bureau of Land Management-Farmington District

Project Area: 330' X 400' (proposed well pad and construction

zone)

92' X 50' (proposed pipeline)

Surveyed Area: 530' X 600' (proposed well pad, construction and buffer zones)

 $92^{\circ} X 150^{\circ}$  (proposed pipeline and buffer)

7.6 total acres surveyed

<u>Project Environment</u>: The proposed well pad and pipeline are located on a gentle ridge slope above North Fork Arroyo. Soils are deep clay sediments supporting sage, piñon and juniper. Numerous shallow drainages cut through the location.