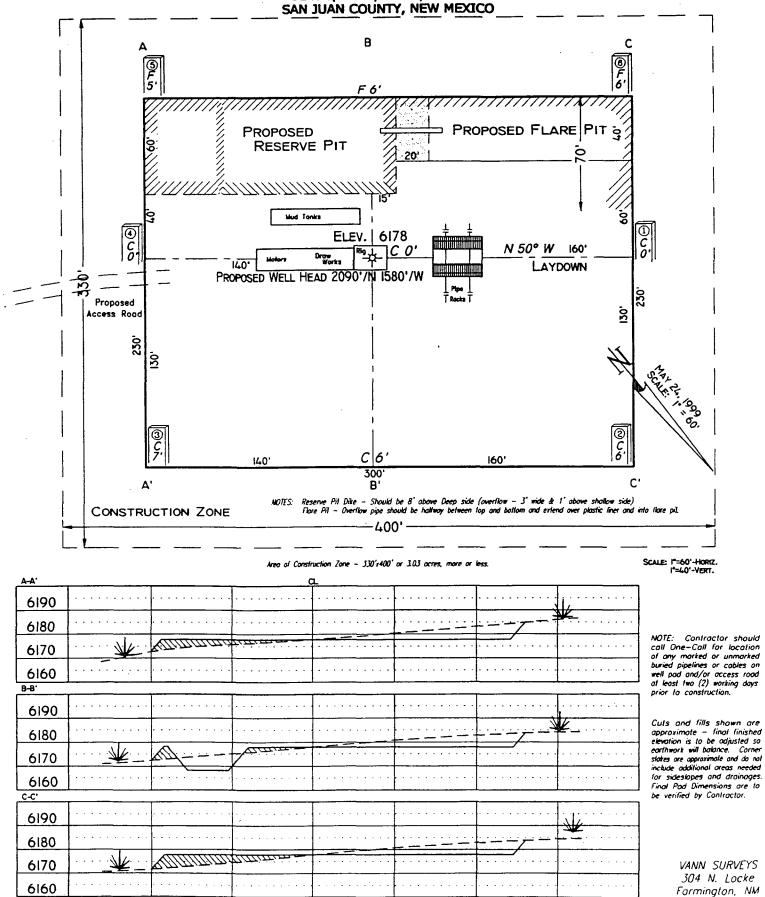

Amoco Production Company hereby requests administrative approval for an unorthodox location for the Atlantic B LS #5B well. The well will be drilled at a location of 2090'FNL and 1580' FWL of Section 5, T30N-R10W. The unorthodox location is required due to archeological concerns. To aid in your review attached is a C-102 Well location plat showing the well location and a 9 section plat showing the offset wells and operators. The affected offset operators will receive a copy of this application by certified mail return receipt requested.

AMENDED REPORT

| PO BUX 2000, Said | 10, 11M 0  | /304-2066                                        |               |                   |                                |                  |               |                     | Ĺ                                | _ A.M                    | ENDED REPORT                                          |  |  |
|-------------------|------------|--------------------------------------------------|---------------|-------------------|--------------------------------|------------------|---------------|---------------------|----------------------------------|--------------------------|-------------------------------------------------------|--|--|
|                   |            | WE                                               | ELL LOC       | CATI              | ON AND ACE                     | REAGE DEDI       | CATIC         | N PLA               | ΑT                               |                          |                                                       |  |  |
| •                 | API Number |                                                  |               | <sup>1</sup> Pool | Code                           |                  |               | <sup>3</sup> Pool l | Name                             | •                        |                                                       |  |  |
|                   |            |                                                  | 723           | 319               |                                | BLANCO MESA      | VERDE         | _                   |                                  |                          |                                                       |  |  |
| 4 Property C      |            |                                                  |               |                   | <sup>1</sup> Proper            | ty Name          |               |                     |                                  |                          | • Well Number                                         |  |  |
| 000282            |            |                                                  | ATLAN         | TIC               |                                |                  |               |                     | # 5B                             |                          |                                                       |  |  |
| 000778            | İ          |                                                  | 135000        | - IN-             | -                              | or Name          |               |                     | <sup>†</sup> Elevation           |                          |                                                       |  |  |
| 000778            | ·          |                                                  | AMUCU         | JPK               | ODUCTION                       | <del></del>      |               |                     |                                  |                          | 6178                                                  |  |  |
|                   |            | <del>,</del>                                     | 1             | _                 | <sup>10</sup> Surface Location |                  |               |                     |                                  |                          |                                                       |  |  |
| UL or Lot No.     | Section 5  | Township                                         | Range 10 XX/  | Lot le            | _                              | North/South line | 1             | from the            | Bant/West I                      |                          | SAN JUAN                                              |  |  |
| F (Lot 10)        | 3          | 30 N                                             | 10 W          |                   | 2090                           | NORTH            |               | <u>580</u>          | WE                               | 21                       | SAIT JUAIT                                            |  |  |
| 7 UL or lot no.   | Section    | Township                                         | " Bott        |                   |                                | f Different Pro  |               | face                | East/West                        | No.                      | County                                                |  |  |
| 7 U.L. or lot no. | 363200     | Ioweanp                                          |               | Lot               | ida Feet from the              | North/South line | reex          | Irom one            | EMS/West                         | . Alles                  | COLLEY                                                |  |  |
| Dedicated Acre    | a Dia Jose | nt or Infill                                     | Consolidation | n Code            | <sup>15</sup> Order No.        |                  |               |                     |                                  |                          |                                                       |  |  |
| 322.11            | 7          |                                                  |               |                   |                                |                  |               |                     |                                  |                          |                                                       |  |  |
| 17 - 4            | WABLE      | WILL BE                                          | ASSIGNE       | OT O              | THIS COMPLET                   | TON UNTIL ALI    | INTER         | ESTS H              | AVE BEE                          | IN CC                    | NSOLIDATED                                            |  |  |
| l                 |            |                                                  |               |                   |                                | BEEN APPROVE     |               |                     |                                  |                          |                                                       |  |  |
|                   |            |                                                  |               | 5271(R)           |                                | 21.0             |               | 17OPE               | RATOR                            | CER                      | TIFICATION                                            |  |  |
| 40.56             | •<br>•     |                                                  | 40.41         |                   | 40.Z7                          | 40.12            |               |                     |                                  |                          | tion contained herein is                              |  |  |
| æ                 |            |                                                  |               |                   |                                |                  |               |                     |                                  |                          | my knowledge and belief.                              |  |  |
| (E) Lot 8         | 44 1       |                                                  | Lot 7         |                   | Let 6                          | Lot 5            | 324.G         |                     |                                  |                          |                                                       |  |  |
|                   | 02518      |                                                  |               |                   | 0 25                           |                  | <b>=</b>      |                     | ml                               |                          |                                                       |  |  |
|                   |            | 2090'                                            |               |                   | g ·                            |                  |               | 6                   | Mari                             | , /,                     | ulan                                                  |  |  |
|                   |            |                                                  | ··            |                   |                                |                  |               | Signature           | - wy                             | · ·                      | acy                                                   |  |  |
| 40                | 23         |                                                  | 40.19         |                   | 40.18                          | 40.15            |               | MA                  | RY CORL                          | EY                       |                                                       |  |  |
| (2)<br>Lot 9      |            |                                                  |               |                   |                                |                  | 2             | Printed Na          |                                  | Name<br>BUSINESS ANALYST |                                                       |  |  |
| 11-               |            | Lot 10                                           |               |                   | Let 11                         | Lot 12           | 1326(         | SR. BUSI            |                                  | <u>E33</u>               | ANALISI                                               |  |  |
| 15                | 80'        | <del>                                     </del> |               |                   |                                |                  | _             | Date 6/             | 6/7/99                           |                          |                                                       |  |  |
|                   |            | 77.                                              |               |                   |                                |                  |               |                     | <u></u>                          |                          |                                                       |  |  |
|                   |            | 'M                                               |               |                   |                                |                  |               | -11                 |                                  |                          | RTIFICATION                                           |  |  |
| 40.26             |            | 40                                               | 28            | 7                 | 40.28                          | 40.20            |               |                     |                                  |                          | cation shown on this plat<br>clual surveys made by me |  |  |
|                   |            |                                                  | •             |                   |                                | •                |               |                     | my supervision<br>to the best of |                          | hal the some is true and                              |  |  |
| Lot 1             | 6          |                                                  | Lot 15        |                   | Let 14                         | Lot 13           | 1             |                     | May                              | -                        |                                                       |  |  |
|                   |            |                                                  |               |                   | 23020                          | 1                |               | Date of             |                                  |                          |                                                       |  |  |
| 1                 |            |                                                  |               |                   |                                |                  |               | Signatur            | re and Seal of I                 |                          | onal Surveyor                                         |  |  |
| €                 |            |                                                  |               |                   |                                |                  | €             |                     | GRY D. VANN                      |                          |                                                       |  |  |
| E 40.27           | ,          |                                                  | 10            |                   |                                |                  | 2653 <u>R</u> |                     | C.R.                             | ME                       | Sign I                                                |  |  |
| 10.21             | •          | 40.                                              | L7            |                   | 40.31                          | 40.23            |               |                     |                                  | ,                        | 4° §                                                  |  |  |
| Lot 1             | 7          |                                                  | Lot 18        |                   | T 44                           |                  |               |                     | WESI STREET                      | 701                      | SURVEYOR                                              |  |  |
| LAKI              | •          |                                                  | TAN 19        |                   | Lot 19                         | Lot 20           | ,             | 1                   |                                  |                          |                                                       |  |  |
|                   |            |                                                  |               |                   |                                |                  |               | 701                 | 437                              |                          | / 0 /                                                 |  |  |
| 2638(R)           |            |                                                  |               |                   | 2642(R)                        |                  |               |                     | Certificate Number FSS 10N NC    |                          |                                                       |  |  |