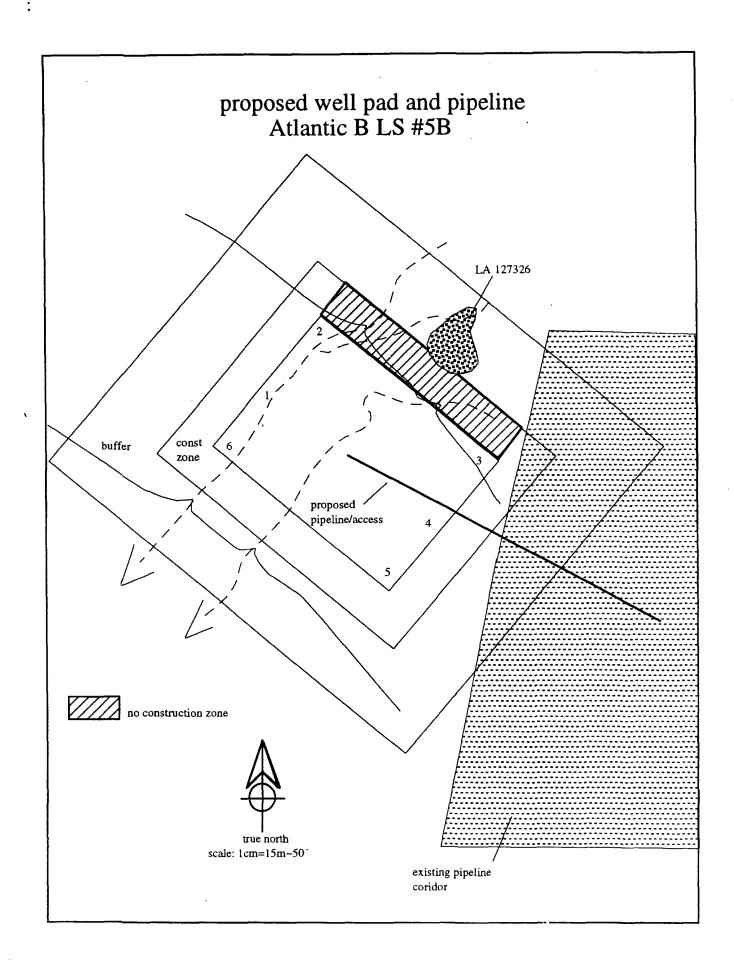

A single site, LA 127199 was recorded during the survey. The site is recommended as potentially eligible to the National Register of Historic Places and Category II status. There are no other properties eligible to the National Register of Historic Places within the survey area. Archaeological clearance to proceed is recommended for the proposed well pad and pipeline with the stipulation that the northeast well pad construction zone not be utilized.

## Description of Undertaking

The proposed well pad will consist of activities associated with natural gas drilling that includes clearing and leveling the location. The proposed area of effect consists of a 50' construction zone surrounding a 230' x 300' well pad. The pipeline is 92' over an existing pipeline corridor from the proposed well pad buffer zone to a tie-in on an existing bladed road.

Recommendations: Archaeological clearance to proceed is recommended for the proposed well pad and pipeline with the stipulation that the northeast well pad construction zone not be utilized.

<u>Cultural resources</u>: A single site, LA 127199 was recorded during the survey. The site is recommended as potentially eligible to the National Register of Historic Places and Category II status. There are no other properties eligible to the National Register of Historic Places within the survey area.