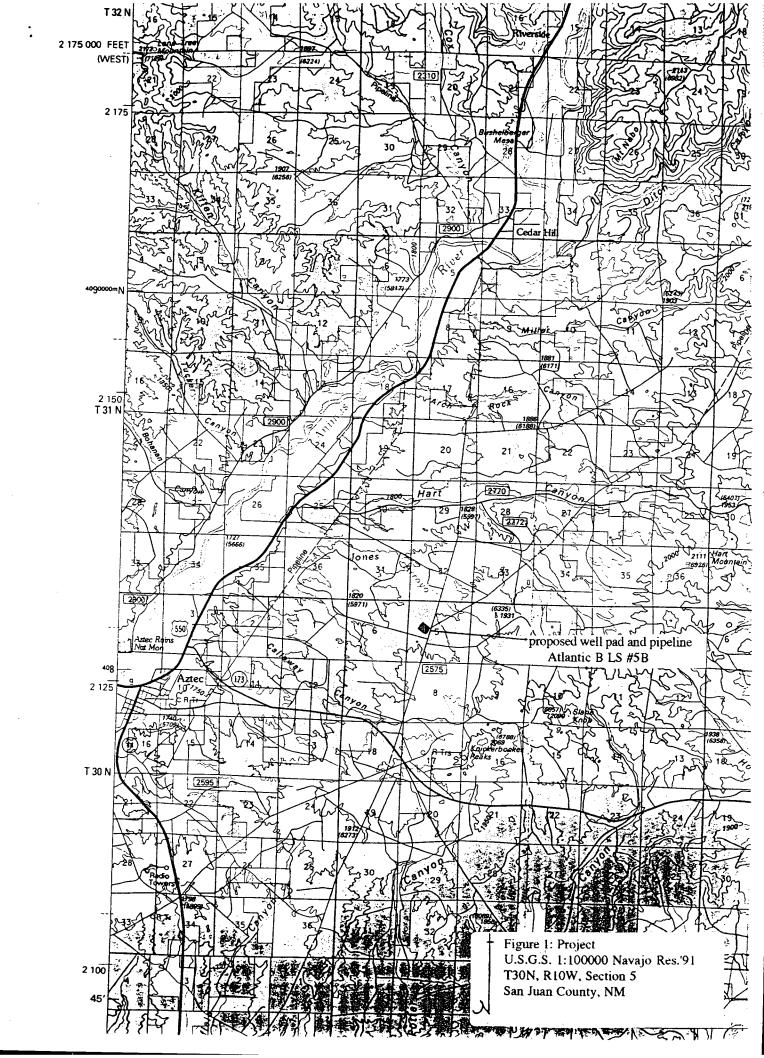

July 14, 1999

Ms. Lori Wrotenbery, Director New Mexico Oil Conservation Division 2040 S. Pacheco Street P.O. Box 6429 Santa Fe, NM 87505

Application for Unorthodox Location Atlantic B LS #5B Well N/2 Section 5-T30N-R10W Blanco Mesaverde Pool San Juan County, New Mexico

Amoco Production Company hereby requests administrative approval for an unorthodox location for the Atlantic B LS #5B well. The well will be drilled at a location of 2090'FNL and 1580' FWL of Section 5, T30N-R10W. The unorthodox location is required due to archeological concerns. To aid in your review attached is a C-102 Well location plat showing the well location and a 9 section plat showing the offset wells and operators. The affected offset operators will receive a copy of this application by certified mail return receipt requested.

#### PROJECT DESCRIPTION

Proposed well pad and pipeline Atlantic B LS #5B Legal Description:

T30N, R10W, Section 5-2090'FNL, 1580'FWL

W 1/2 SE 1/4 NW1/4; E 1/2 SW 1/4 NW1/4

N.M.P.M., San Juan County, New Mexico

Map Source: U.S.G.S. 7.5' Aztec, New Mexico-1985

Land Jurisdiction: Bureau of Land Management-Farmington District

Project Area: 330' X 400' (proposed well pad and construction

zone)

92' X 50' (proposed pipeline)