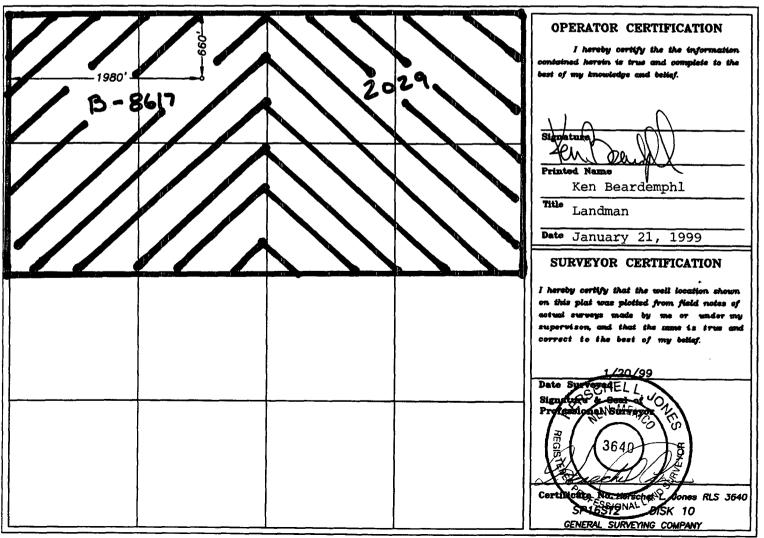

### WELL LOCATION AND ACREAGE DEDICATION PLAT

| API Number    | Pool Code          | Pool Name                 |  |  |
|---------------|--------------------|---------------------------|--|--|
|               |                    | Red Lake Morrow Northeast |  |  |
| Property Code | ae Well Number     |                           |  |  |
|               | SPURCK 16 STATE    | СОМ. 2                    |  |  |
| OGRID No.     | Operator Nam       | se Elevation              |  |  |
| 025513        | YATES DRILLING COM |                           |  |  |

Surface Location

| UL or lot No. | Section | Township | Range | lot làn | Pect from the | North/South line | Feet from the | East/West line | County |
|---------------|---------|----------|-------|---------|---------------|------------------|---------------|----------------|--------|
| c             | 16      | 175      | 28E   |         | 660           | NORTH            | 1980          | WEST           | EDDY   |

Bottom Hole Location If Different From Surface

| UL or lot No.   | Section  | Township   | Range          | Lot Idn | Feet from the | North/South line | Fect from the | East/West line | County |
|-----------------|----------|------------|----------------|---------|---------------|------------------|---------------|----------------|--------|
| Dedicated Acres | Joint of | r Infill C | onsolidation ( | lode Or | der No.       |                  |               |                |        |
| 320             |          |            |                |         |               |                  |               |                |        |