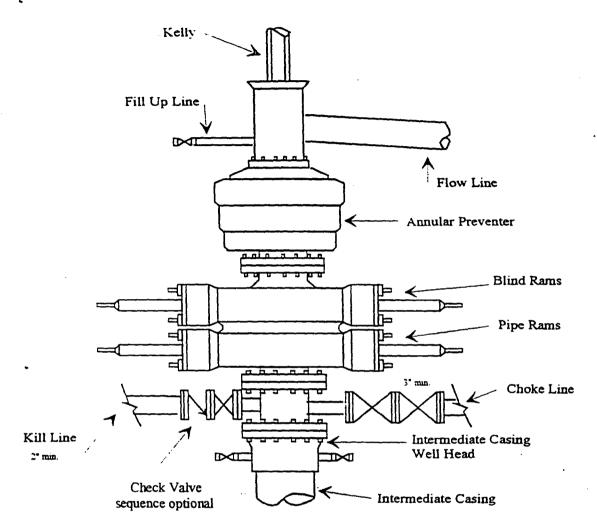

## Typical 3.000 psi Pressure System Schematic Annular with Double Ram Preventer Stack

Typical 3,000 psi choke manifold assembly with at least these minimun features

| CMD :<br>OG6C101                                                                                                                       | ONGA<br>C101-APPLICATION F                                                        | ARD<br>FOR PERMIT TO I | 08/                              | 05/99 16:40:26<br>OGOMES -TPGI |  |  |
|----------------------------------------------------------------------------------------------------------------------------------------|-----------------------------------------------------------------------------------|------------------------|----------------------------------|--------------------------------|--|--|
|                                                                                                                                        | : 25513 API Well No: 3<br>: YATES DRILLING CO<br>105 S 4TH ST<br>ARTESIA,NM 88210 |                        | PD Status(A/C/<br>prvl/Cncl Date |                                |  |  |
| Prop Idn: 24780                                                                                                                        | 0 MULE TRAIN 16 STATE (                                                           | COM                    | We                               | ll No: 2                       |  |  |
| τ                                                                                                                                      | U/L Sec Township Range                                                            | e Lot Idn No           | rth/South                        | East/West                      |  |  |
|                                                                                                                                        | G 16 17S 28E<br>G API County : 15                                                 | FT                     | G 1500 F N F                     | TG 1650 F E                    |  |  |
| Work typ(N/E/D/P/A) : N Well typ(O/G/M/I/S/W/C): G Cable/Rotary (C/R) : F<br>Lease typ(F/S/P/N/J/U/I): S Ground Level Elevation : 3540 |                                                                                   |                        |                                  |                                |  |  |
| State Lease No: Multiple Comp (Y/N) : N<br>Prpsd Depth : 10200 Prpsd Frmtn : MORROW                                                    |                                                                                   |                        |                                  |                                |  |  |
| PF01 HELP PF0                                                                                                                          | Enter data to modify re<br>02 PF03 EXIT<br>08 PF09 PRINT                          | PF04 GoTo              |                                  |                                |  |  |