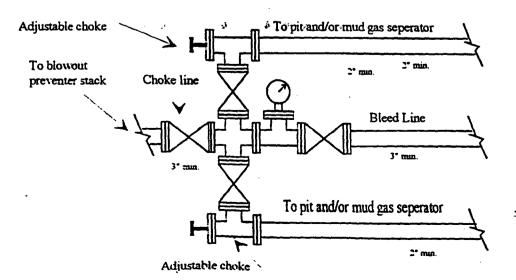

## Typical 3.000 psi Pressure System Schematic Annular with Double Ram Preventer Stack

Typical 3,000 psi choke manifold assembly with at least these minimun features

| CMD :<br>OG6C101                                                                                                                       | ONGA<br>C101-APPLICATION F                                                        | ARD<br>FOR PERMIT TO I | 08/                              | 05/99 16:40:26<br>OGOMES -TPGI |  |  |
|----------------------------------------------------------------------------------------------------------------------------------------|-----------------------------------------------------------------------------------|------------------------|----------------------------------|--------------------------------|--|--|
|                                                                                                                                        | : 25513 API Well No: 3<br>: YATES DRILLING CO<br>105 S 4TH ST<br>ARTESIA,NM 88210 |                        | PD Status(A/C/<br>prvl/Cncl Date |                                |  |  |
| Prop Idn: 24780                                                                                                                        | 0 MULE TRAIN 16 STATE (                                                           | COM                    | We                               | ll No: 2                       |  |  |
| τ                                                                                                                                      | U/L Sec Township Range                                                            | e Lot Idn No           | rth/South                        | East/West                      |  |  |
|                                                                                                                                        | G 16 17S 28E<br>G API County : 15                                                 | FT                     | G 1500 F N F                     | TG 1650 F E                    |  |  |
| Work typ(N/E/D/P/A) : N Well typ(O/G/M/I/S/W/C): G Cable/Rotary (C/R) : F<br>Lease typ(F/S/P/N/J/U/I): S Ground Level Elevation : 3540 |                                                                                   |                        |                                  |                                |  |  |
| State Lease No: Multiple Comp (Y/N) : N<br>Prpsd Depth : 10200 Prpsd Frmtn : MORROW                                                    |                                                                                   |                        |                                  |                                |  |  |
| PF01 HELP PF0                                                                                                                          | Enter data to modify re<br>02 PF03 EXIT<br>08 PF09 PRINT                          | PF04 GoTo              |                                  |                                |  |  |