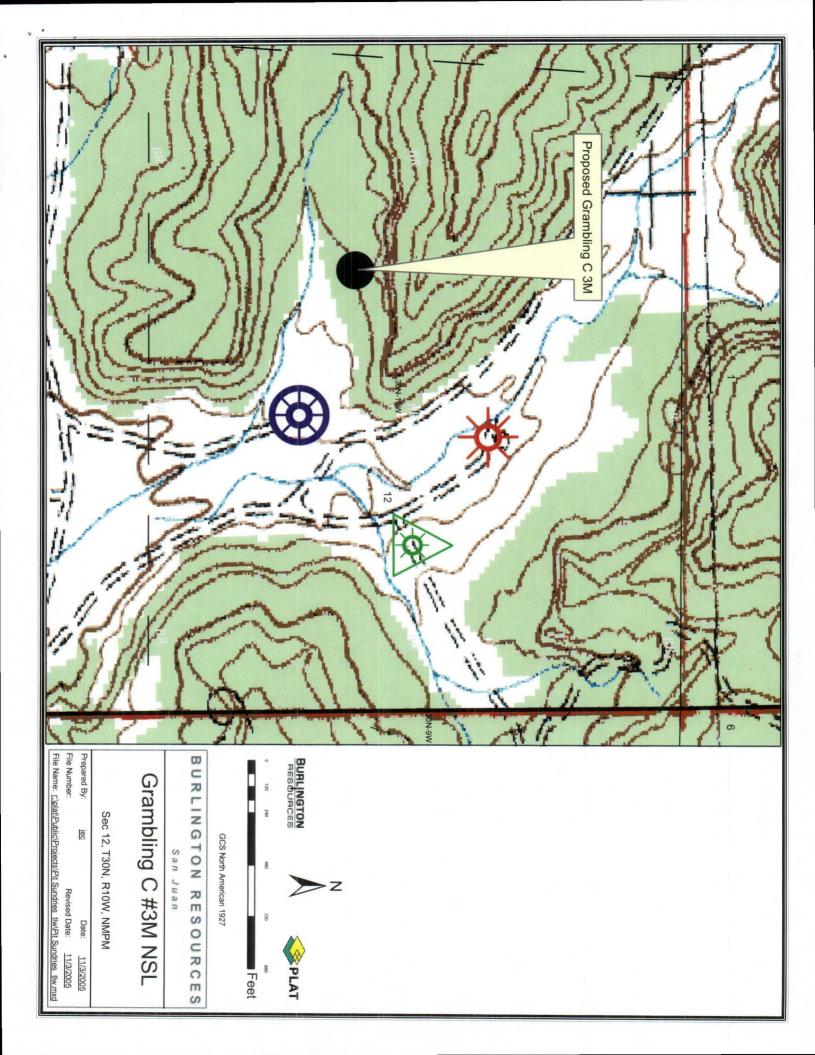

Re:

Grambling C #3M 1645' FNL, 1785' FEL, Section 12, T-30-N, R-10-W, San Juan County 30-045-33306

Dear Mr. Stogner:

Burlington Resources proposes to drill the above referenced well location as a commingled well in the Mesaverde and Dakota formations and is applying for administrative approval of an unorthodox gas well location for the Blanco Mesaverde and the Basin Dakota formations. This well is located within a short section. The primary reason for the non-standard staking of this proposed well is the steep and rugged topography that has severely limited the choices within the prescribed window. The drainage pattern for the existing producing well for the Blanco Mesaverde formation, namely the Grambling C #3 in the SENE and the surface location of the Grambling C #7 in the NENE, further restrict the placement of the aforementioned project.

The subject well has therefore been staked 1645 feet FNL and 1785 feet FEL (575' from the west spacing unit boundary) due to extreme topographic relief within the legal spacing window for the Mesaverde and the Dakota formations, as shown on the attached aerial photography and topography map.

The following attachments are for your review:

- > Approved application for Permit to Drill and C-102 at referenced location
- > Offset operators plat
- > Topographic Map
- Aerial Photography Map

Copies of this application are being submitted to offset operator / working interest owners by certified mail. Please let me know if you have any questions about this application.