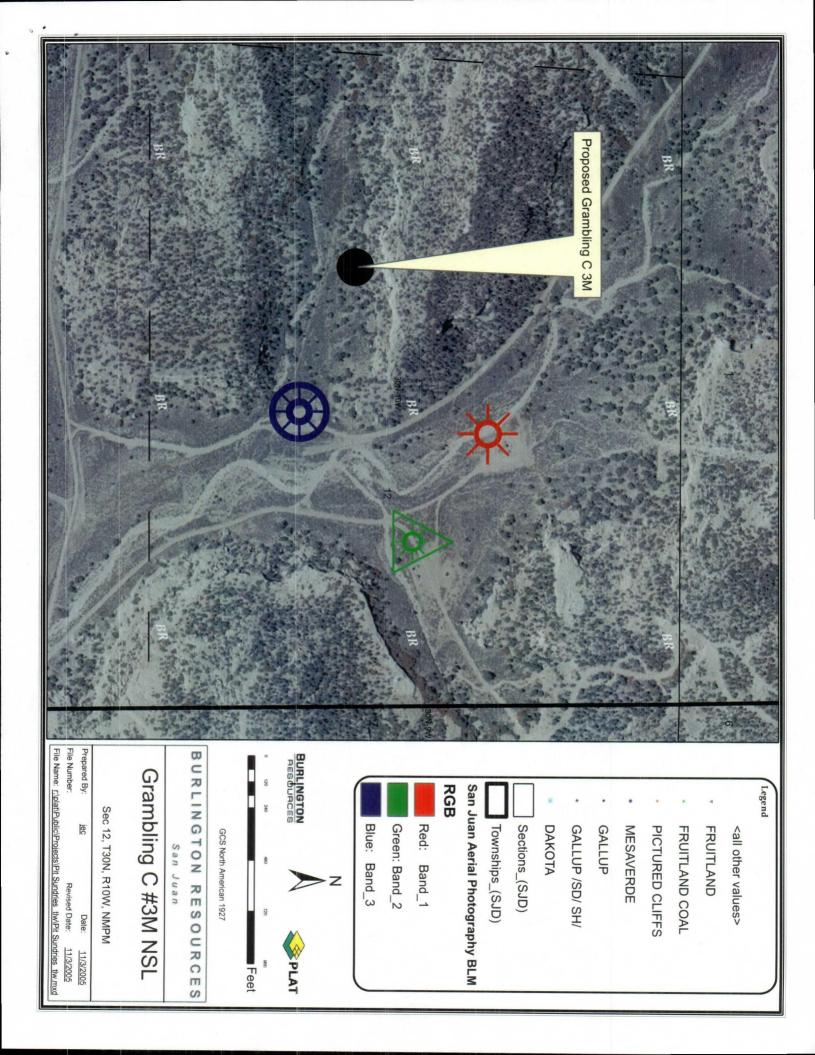

Re:

Grambling C #3M 1645' FNL, 1785' FEL, Section 12, T-30-N, R-10-W, San Juan County 30-045-33306

Dear Mr. Stogner:

Burlington Resources proposes to drill the above referenced well location as a commingled well in the Mesaverde and Dakota formations and is applying for administrative approval of an unorthodox gas well location for the Blanco Mesaverde and the Basin Dakota formations. This well is located within a short section. The primary reason for the non-standard staking of this proposed well is the steep and rugged topography that has severely limited the choices within the prescribed window. The drainage pattern for the existing producing well for the Blanco Mesaverde formation, namely the Grambling C #3 in the SENE and the surface location of the Grambling C #7 in the NENE, further restrict the placement of the aforementioned project.

The subject well has therefore been staked 1645 feet FNL and 1785 feet FEL (575' from the west spacing unit boundary) due to extreme topographic relief within the legal spacing window for the Mesaverde and the Dakota formations, as shown on the attached aerial photography and topography map.

The following attachments are for your review:

- > Approved application for Permit to Drill and C-102 at referenced location
- > Offset operators plat
- > Topographic Map
- Aerial Photography Map

Copies of this application are being submitted to offset operator / working interest owners by certified mail. Please let me know if you have any questions about this application.