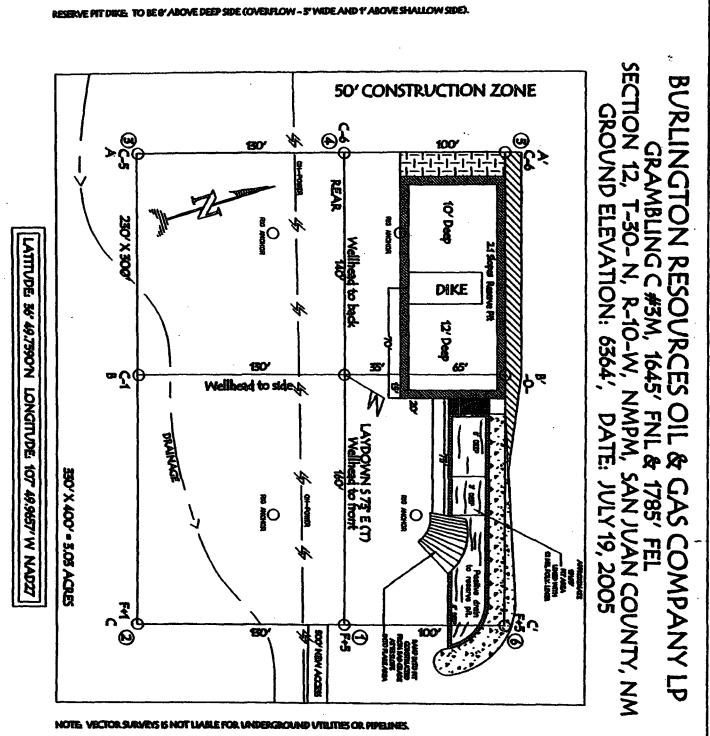

The following attachments are for your review:

- > Approved application for Permit to Drill and C-102 at referenced location
- > Offset operators plat
- > Topographic Map
- Aerial Photography Map

Copies of this application are being submitted to offset operator / working interest owners by certified mail. Please let me know if you have any questions about this application.

13.Describe Proposed or Completed Operations

It is intended to change the legal location of this well from 1605' FNL, 1905' FEL, as was submitted in the APD application to <u>1645' FNL</u>, <u>1785' FEL</u>. The T&E, pipeline and arch reports were submitted at new location with this APD package. Attached are the new C-102 plat, topo, and C-103 pit sundry and cut & fill diagram.