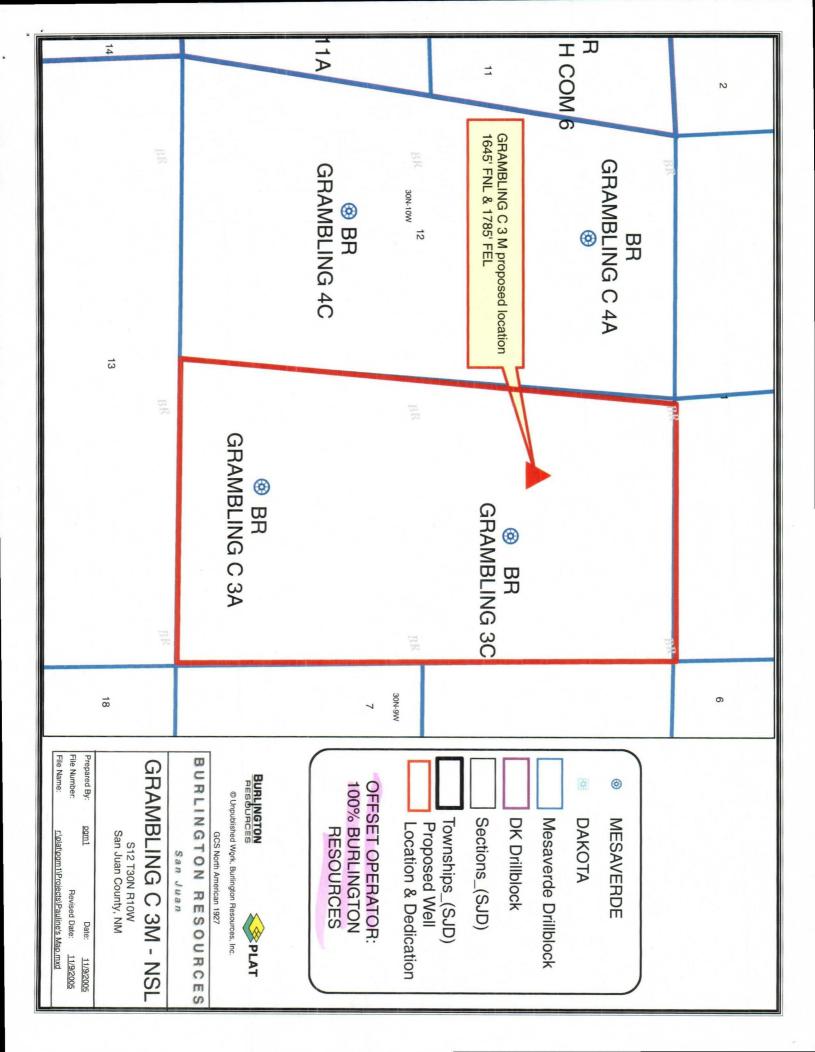

Re:

Grambling C #3M 1645' FNL, 1785' FEL, Section 12, T-30-N, R-10-W, San Juan County 30-045-33306

Dear Mr. Stogner:

Burlington Resources proposes to drill the above referenced well location as a commingled well in the Mesaverde and Dakota formations and is applying for administrative approval of an unorthodox gas well location for the Blanco Mesaverde and the Basin Dakota formations. This well is located within a short section. The primary reason for the non-standard staking of this proposed well is the steep and rugged topography that has severely limited the choices within the prescribed window. The drainage pattern for the existing producing well for the Blanco Mesaverde formation, namely the Grambling C #3 in the SENE and the surface location of the Grambling C #7 in the NENE, further restrict the placement of the aforementioned project.

The subject well has therefore been staked 1645 feet FNL and 1785 feet FEL (575' from the west spacing unit boundary) due to extreme topographic relief within the legal spacing window for the Mesaverde and the Dakota formations, as shown on the attached aerial photography and topography map.

The following attachments are for your review:

- > Approved application for Permit to Drill and C-102 at referenced location
- > Offset operators plat
- > Topographic Map
- Aerial Photography Map

Copies of this application are being submitted to offset operator / working interest owners by certified mail. Please let me know if you have any questions about this application.