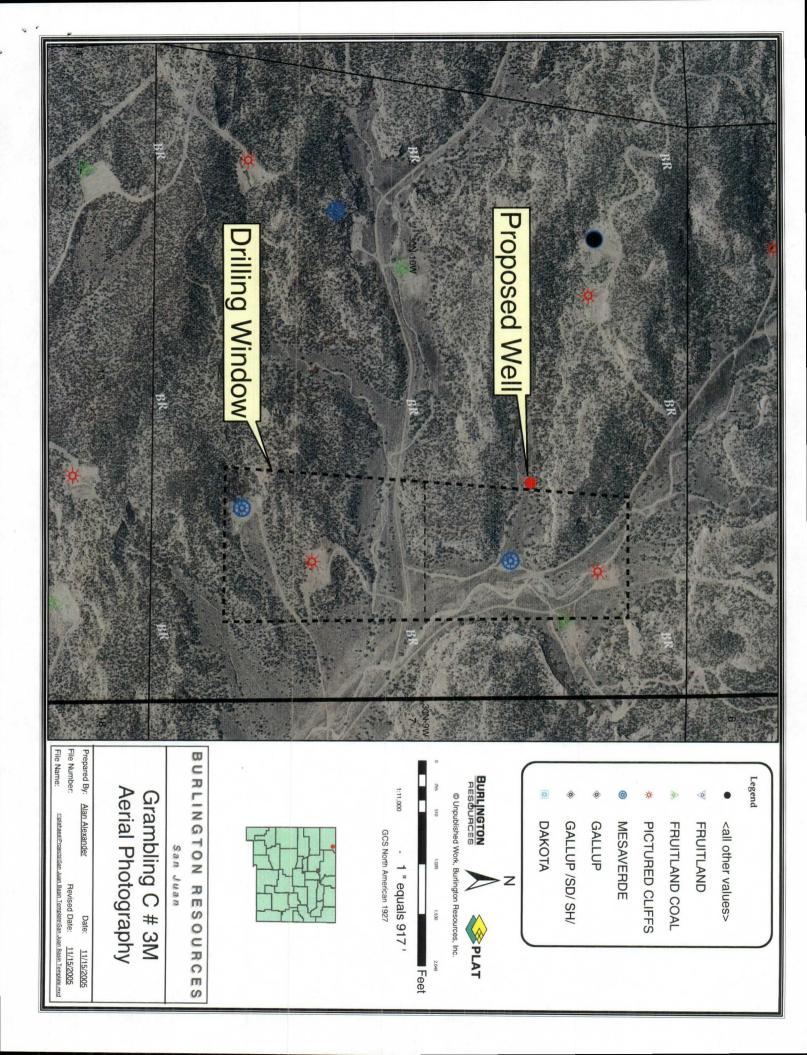

Re:

Grambling C #3M 1645' FNL, 1785' FEL, Section 12, T-30-N, R-10-W, San Juan County 30-045-33306

Dear Mr. Stogner:

Burlington Resources proposes to drill the above referenced well location as a commingled well in the Mesaverde and Dakota formations and is applying for administrative approval of an unorthodox gas well location for the Blanco Mesaverde and the Basin Dakota formations. This well is located within a short section. The primary reason for the non-standard staking of this proposed well is the steep and rugged topography that has severely limited the choices within the prescribed window. The drainage pattern for the existing producing well for the Blanco Mesaverde formation, namely the Grambling C #3 in the SENE and the surface location of the Grambling C #7 in the NENE, further restrict the placement of the aforementioned project.

The subject well has therefore been staked 1645 feet FNL and 1785 feet FEL (575' from the west spacing unit boundary) due to extreme topographic relief within the legal spacing window for the Mesaverde and the Dakota formations, as shown on the attached aerial photography and topography map.

The following attachments are for your review:

- > Approved application for Permit to Drill and C-102 at referenced location
- > Offset operators plat
- > Topographic Map
- Aerial Photography Map

Copies of this application are being submitted to offset operator / working interest owners by certified mail. Please let me know if you have any questions about this application.