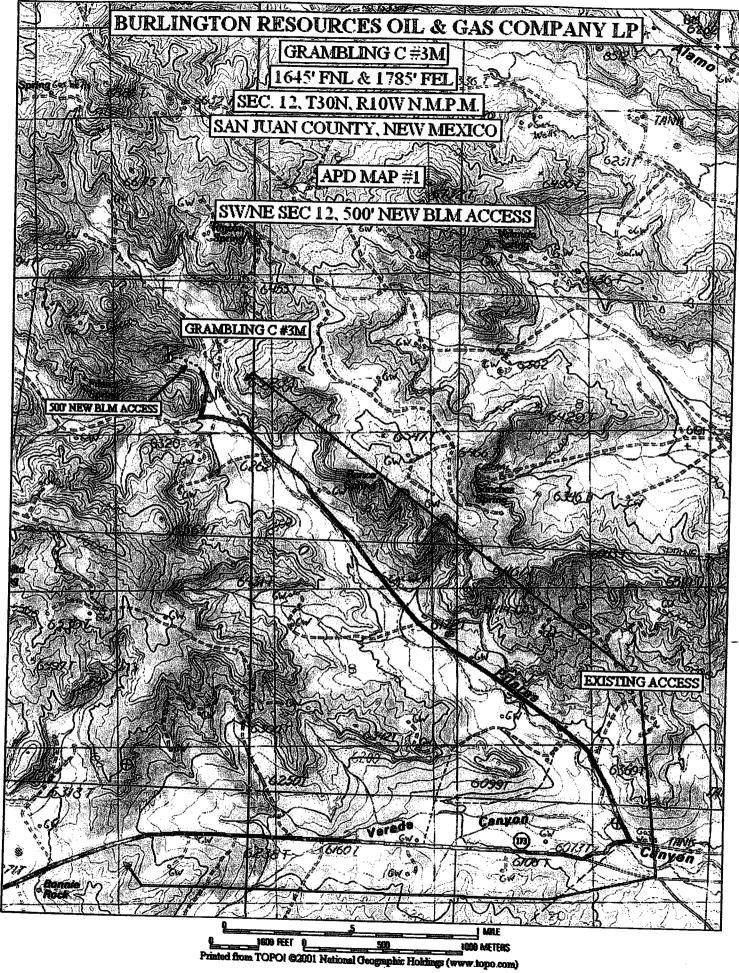

Re:

Grambling C #3M 1645' FNL, 1785' FEL, Section 12, T-30-N, R-10-W, San Juan County 30-045-33306

Dear Mr. Stogner:

Burlington Resources proposes to drill the above referenced well location as a commingled well in the Mesaverde and Dakota formations and is applying for administrative approval of an unorthodox gas well location for the Blanco Mesaverde and the Basin Dakota formations. This well is located within a short section. The primary reason for the non-standard staking of this proposed well is the steep and rugged topography that has severely limited the choices within the prescribed window. The drainage pattern for the existing producing well for the Blanco Mesaverde formation, namely the Grambling C #3 in the SENE and the surface location of the Grambling C #7 in the NENE, further restrict the placement of the aforementioned project.

The subject well has therefore been staked 1645 feet FNL and 1785 feet FEL (575' from the west spacing unit boundary) due to extreme topographic relief within the legal spacing window for the Mesaverde and the Dakota formations, as shown on the attached aerial photography and topography map.

The following attachments are for your review:

- > Approved application for Permit to Drill and C-102 at referenced location
- > Offset operators plat
- > Topographic Map
- Aerial Photography Map

Copies of this application are being submitted to offset operator / working interest owners by certified mail. Please let me know if you have any questions about this application.