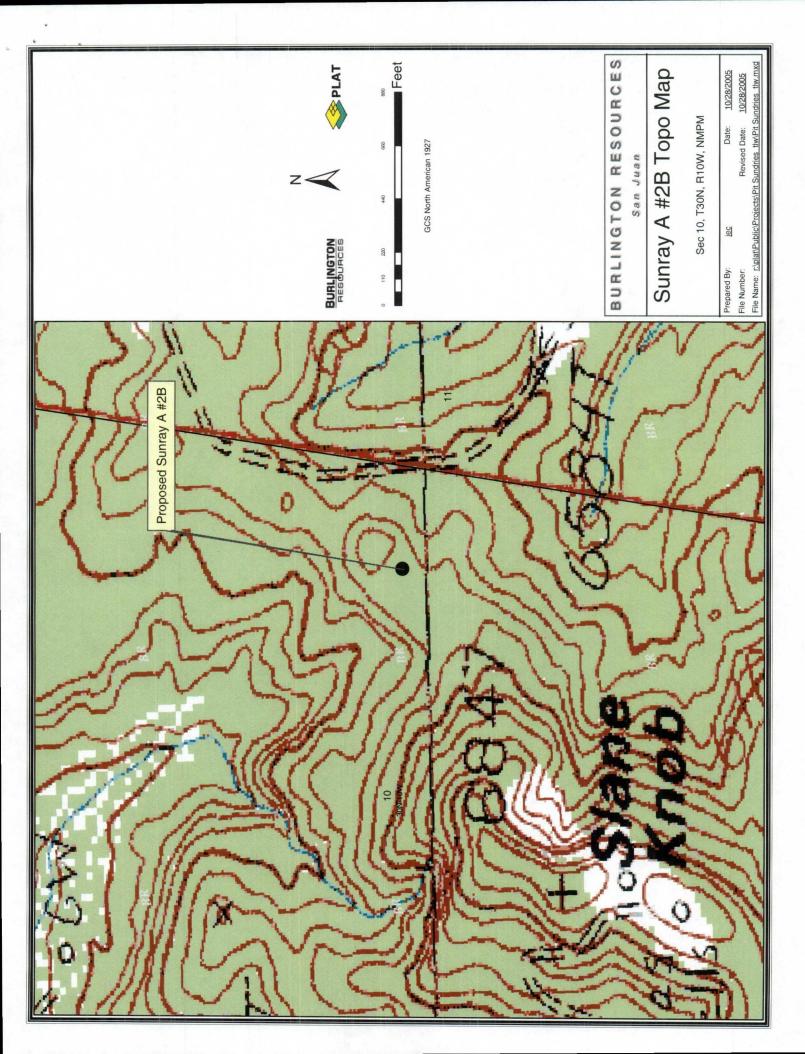

The subject well has therefore been staked 1915 feet FSL and 470 feet FEL due to extreme topographic relief within the legal spacing window for the Mesaverde and the Dakota formations, as shown on the attached aerial photography and topography map.

The following attachments are for your review:

ambrod

- ➤ Approved application for Permit to Drill and C-102 at referenced location
- > Offset operators plat
- > Topographic Map
- > Aerial Photography Map