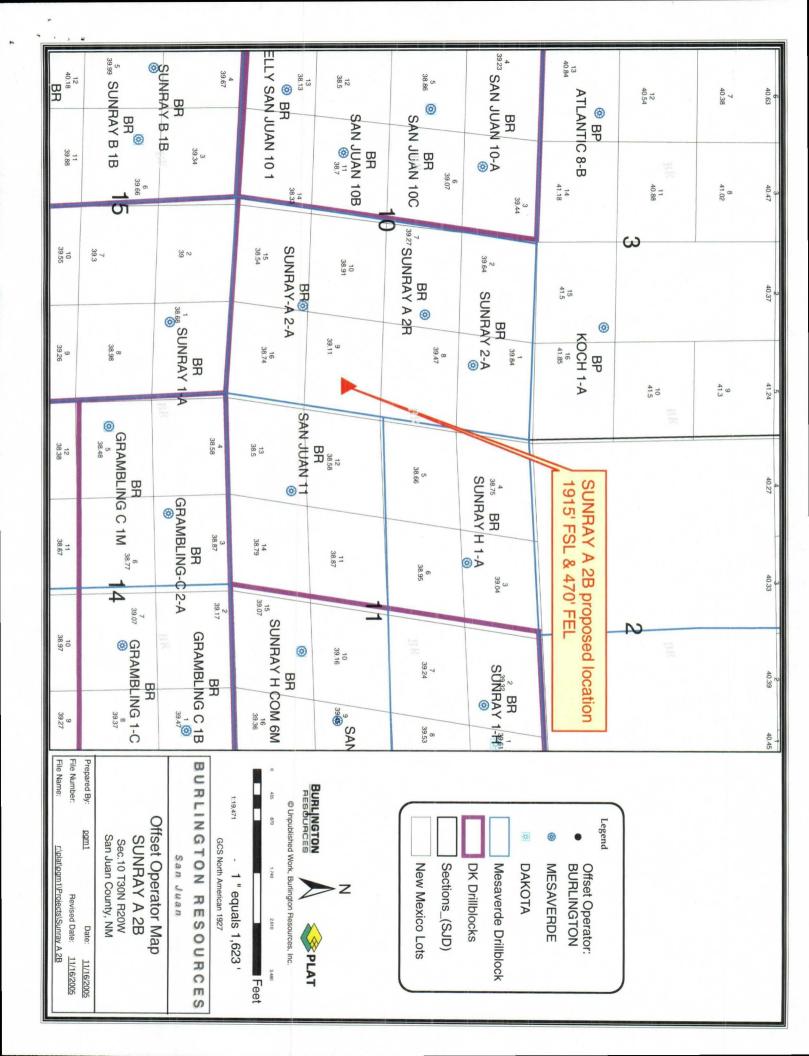

30-045-33126

Dear Mr. Stogner:

Burlington Resources proposes to drill the above referenced well location as a commingled well in the Mesaverde and Dakota formations and is applying for administrative approval of an unorthodox gas well location for the Blanco Mesaverde and the Basin Dakota formations. This well is located within a standard E/2 proration unit. The primary reason for the non-standard staking of this proposed well is the number of natural drainage-ways, which if disturbed, may result in substantial erosion. This topography has severely limited the choices within the prescribed window. The presence of existing producing wells of the Blanco Mesaverde formation, namely the Sunray A #2A in the SE/4 and both the Sunray A #2 and Sunray A #2R in the NE/4, further restrict the placement of the aforementioned project.

The following attachments are for your review:

ambrod

- ➤ Approved application for Permit to Drill and C-102 at referenced location
- > Offset operators plat
- > Topographic Map
- > Aerial Photography Map

Copies of this application are being submitted to offset operator / working interest owners by certified mail. Please let me know if you have any questions about this application.

Singerely,

Sharon Zubrod