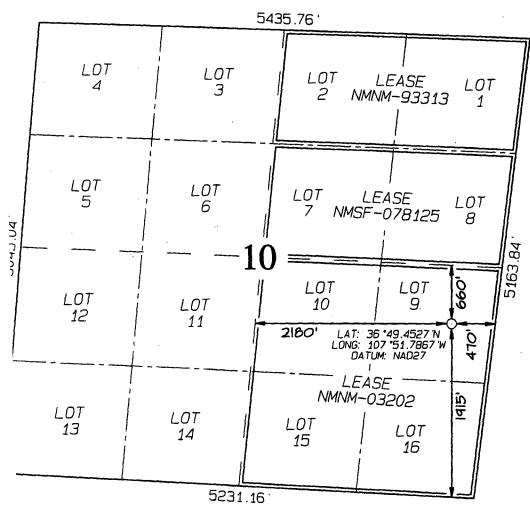

## WELL LOCATION AND ACREAGE DEDICATION PLAT

| 30-045-         |               | :                                                         | 72319/71599                |         |                       | Blanco Mesaverde/Basin Dakota |               |           |                    |              |  |  |
|-----------------|---------------|-----------------------------------------------------------|----------------------------|---------|-----------------------|-------------------------------|---------------|-----------|--------------------|--------------|--|--|
| *Property       | Property Code |                                                           | <sup>5</sup> Property Name |         |                       |                               |               |           |                    | *Well Number |  |  |
| 7561            |               | SUNRAY A                                                  |                            |         |                       |                               |               |           |                    | 2B           |  |  |
| 'OGRID<br>14538 | No.           | *Operator Name BURLINGTON RESOURCES OIL & GAS COMPANY, LP |                            |         |                       |                               |               |           | °Elevation<br>6668 |              |  |  |
|                 |               |                                                           |                            |         | <sup>lo</sup> Surface | Location                      |               | ·····     |                    | ·            |  |  |
| UL or lot no.   | Section       | Township                                                  | Aange                      | Lot Idn | Feet from the         | North/South line              | Feet from the | East/West | line               | County       |  |  |
| I               | 10            | 30N                                                       | 10W                        |         | 1915                  | SOUTH                         | 470           | EAST      | r                  | SAN JUAN     |  |  |
|                 |               | 11 B                                                      | ottom                      | Hole L  | ocation I             | f Different                   | From Surf     | ace       | · · · · · · ·      | <del></del>  |  |  |

North/South line

<sup>14</sup> Consolidation Code

Pool Code

Lot Idn

NO ALLOWABLE WILL BE ASSIGNED TO THIS COMPLETION UNTIL ALL INTERESTS HAVE BEEN CONSOLIDATED OR A NON-STANDARD UNIT HAS BEEN APPROVED BY THE DIVISION

Feet from the

<sup>13</sup> Joint or Infill

CMD : OG5SECT