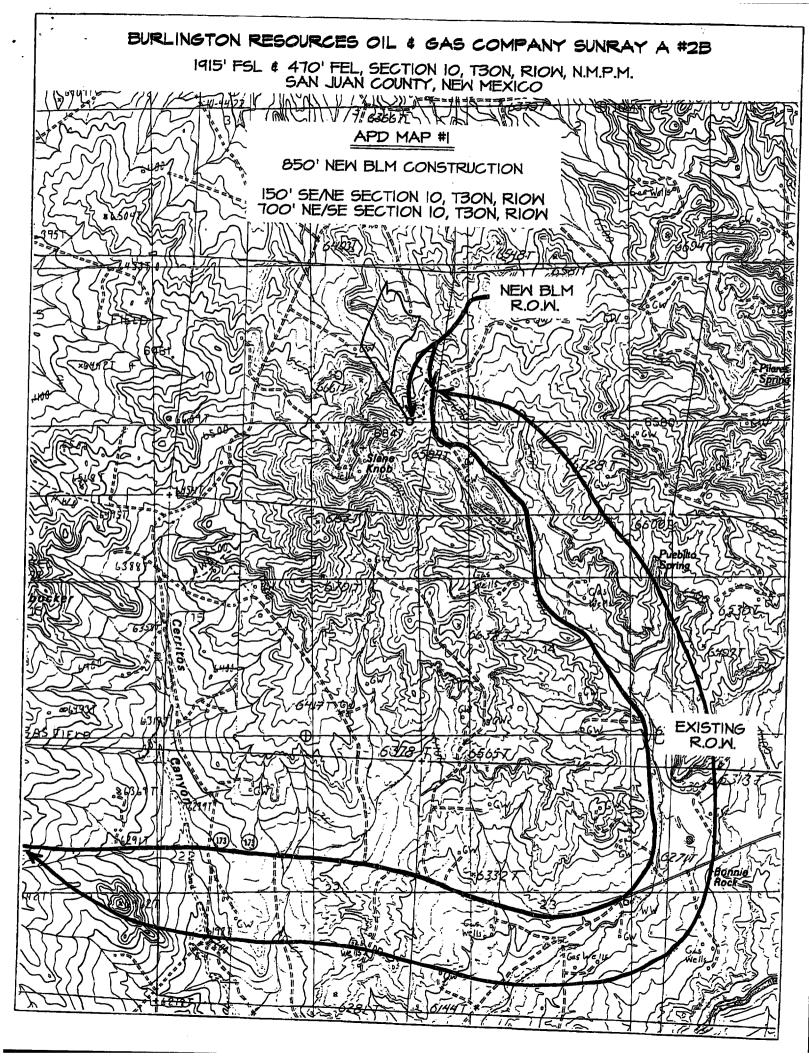

The subject well has therefore been staked 1915 feet FSL and 470 feet FEL due to extreme topographic relief within the legal spacing window for the Mesaverde and the Dakota formations, as shown on the attached aerial photography and topography map.

The following attachments are for your review:

ambrod

- ➤ Approved application for Permit to Drill and C-102 at referenced location
- > Offset operators plat
- > Topographic Map
- > Aerial Photography Map