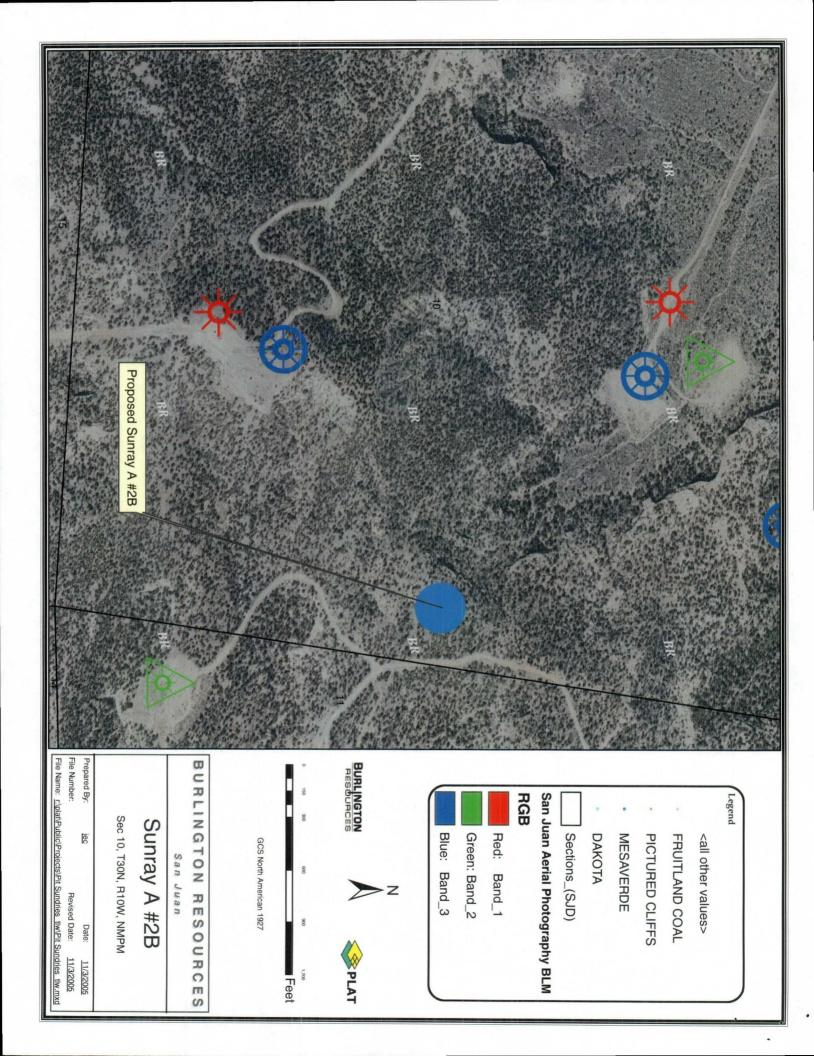

The following attachments are for your review:

ambrod

- ➤ Approved application for Permit to Drill and C-102 at referenced location
- > Offset operators plat
- > Topographic Map
- > Aerial Photography Map