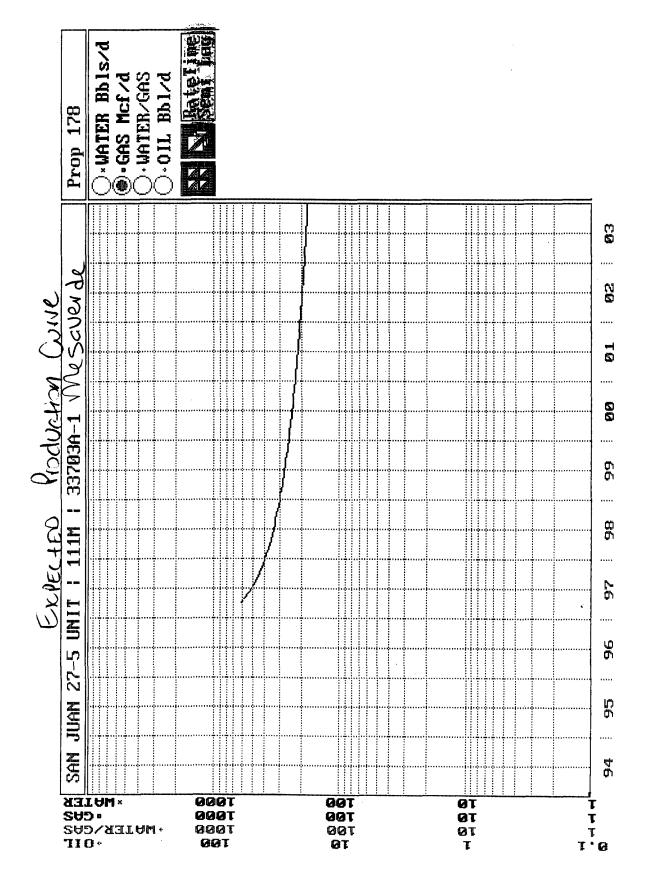

To comply with the New Mexico Oil Conservation Division rules, Burlington Resources Oil & Gas Company is submitting the following for your approval of this commingling:

- 1. Form G107A Application for Downhole Commingling;
- 2. C-102 plat for each zone showing its spacing unit and acreage dedication;
- 3. Expected production curves;
- 4. Notification list of offset operators Burlington is the offset operator;
- 5. Shut in wellhead pressure and calculated down hole pressure;
- 6. Nine-section plats for the Mesa Verde and Dakota.

15. NMOCD Reference Cases for Rule 303(D) Exceptions: ORDER NO(S). Reference Order R-10694 attached

16. ATTACHMENTS:
\* C-102 for each zone to be commingled showing its spacing unit and acreage dedication.
\* Production curve for each zone for at least one year. (If not available, attach explanation.)
\* For zones with no production history, estimated production rates and supporting data.
\* Data to support allocation method or formula.
\* Notification list of all offset operators.
\* Notification list of working, overriding, and royalty interests for uncommon interest cases.
\* Any additional statements, data, or documents required to support commingling.