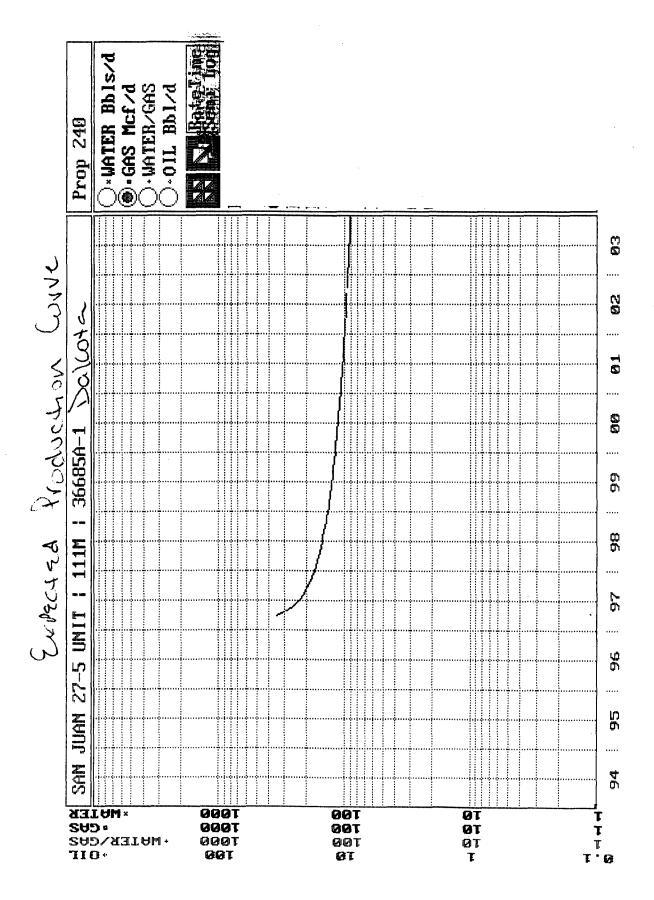

To comply with the New Mexico Oil Conservation Division rules, Burlington Resources Oil & Gas Company is submitting the following for your approval of this commingling:

- 1. Form G107A Application for Downhole Commingling;
- 2. C-102 plat for each zone showing its spacing unit and acreage dedication;
- 3. Expected production curves;
- 4. Notification list of offset operators Burlington is the offset operator;
- 5. Shut in wellhead pressure and calculated down hole pressure;
- 6. Nine-section plats for the Mesa Verde and Dakota.

15. NMOCD Reference Cases for Rule 303(D) Exceptions: ORDER NO(S). Reference Order R-10694 attached

16. ATTACHMENTS:
\* C-102 for each zone to be commingled showing its spacing unit and acreage dedication.
\* Production curve for each zone for at least one year. (If not available, attach explanation.)
\* For zones with no production history, estimated production rates and supporting data.
\* Data to support allocation method or formula.
\* Notification list of all offset operators.
\* Notification list of working, overriding, and royalty interests for uncommon interest cases.
\* Any additional statements, data, or documents required to support commingling.