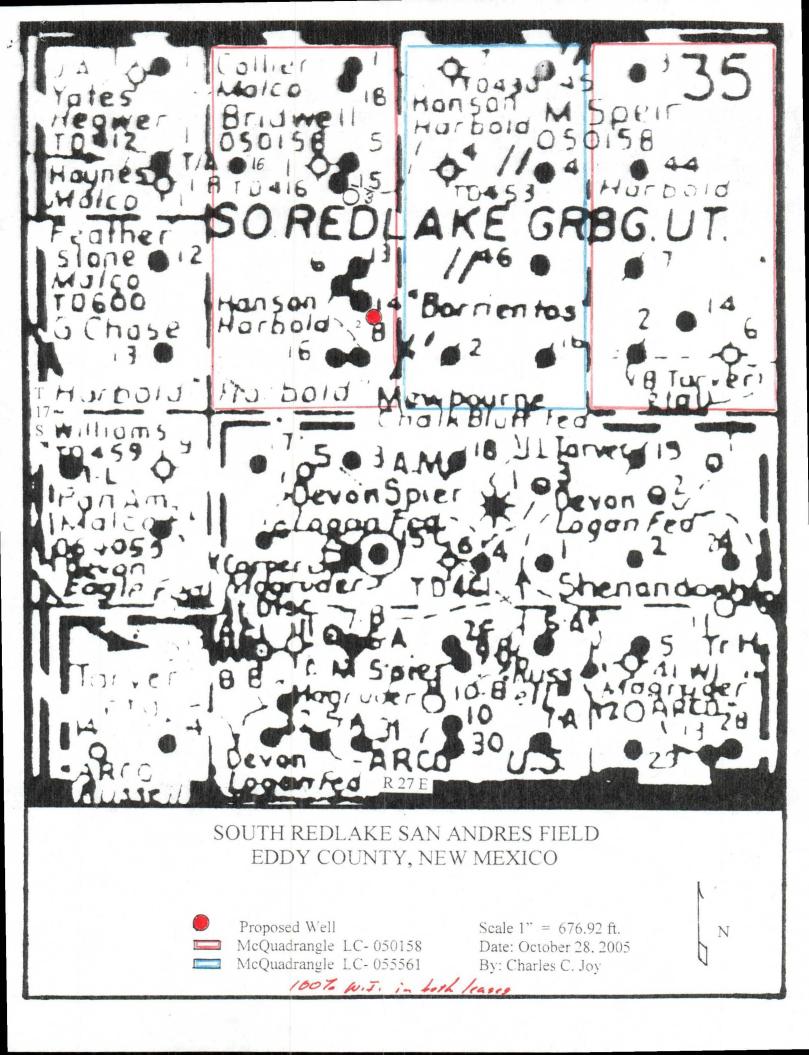

The 40 acre proration units to the North, Northeast, and East of proposed well are all owned by McQuadrangle. The ownership in the Upper San Andres for West proration unit could not be determined. Consequently, no notification was sent out. This proration unit should not be effected as it 1055 ft. West of proposed well. Attached is a plat showing proposed well and acreage owned by McQuadrangle.