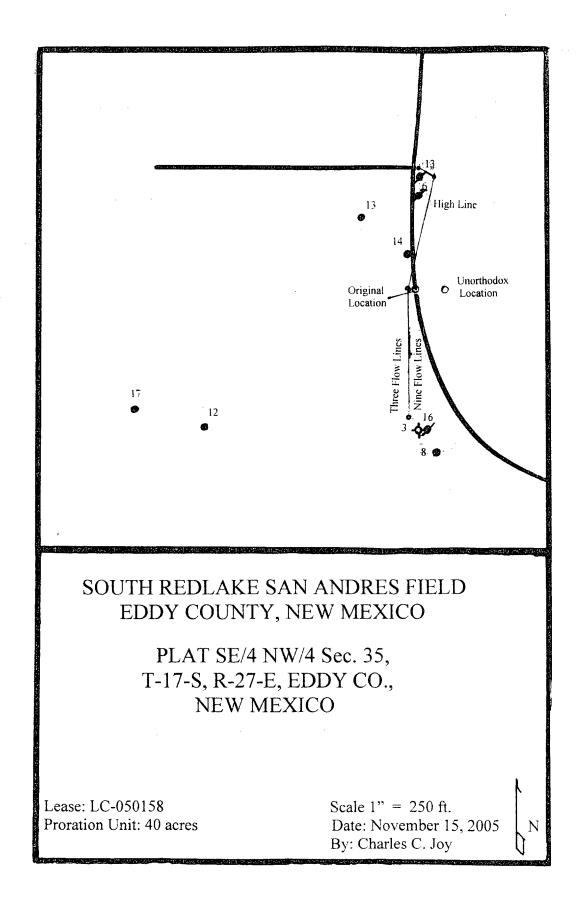

## **CHARLES C. JOY**

702 Hermos 2009 r.NOV 22 PM 2 42 Artesia, New Mexico 88210 Phone (505) 746-2480

November 16, 2005

Urger Sun Andres 2010

Mr. Mike Stonger Oil Conservation Division 1220 S. St. Francis Drive Santa Fe, NM 87505 Re: McQuadrangle LLC, Midnight Matador No. 2 Well, Unorthodox Location, 1950' FNL & 2375' FWL Sec. 35, T17S, R27E, Eddy Co., New Mexico.

Dear Sir:

McQuadrangle LLC would like to obtain administrative approval to drill captioned well at the above location. The reason for moving well location East is that the original location 1950' FNL & 2310' FWL would have placed well in the center of the road and approximately 45 ft. East of a power line. Between power pole and road there are nine flow lines and 5 ft. West of pole there are three flow lines. If above request is granted it would eliminate having to move twelve flow lines and the power line. Attached is a plat of the 40 acre proration unit showing above obstacles and both original and unorthodox locations;

The 40 acre proration units to the North, Northeast, and East of proposed well are all owned by McQuadrangle. The ownership in the Upper San Andres for West proration unit could not be determined. Consequently, no notification was sent out. This proration unit should not be effected as it 1055 ft. West of proposed well. Attached is a plat showing proposed well and acreage owned by McQuadrangle.