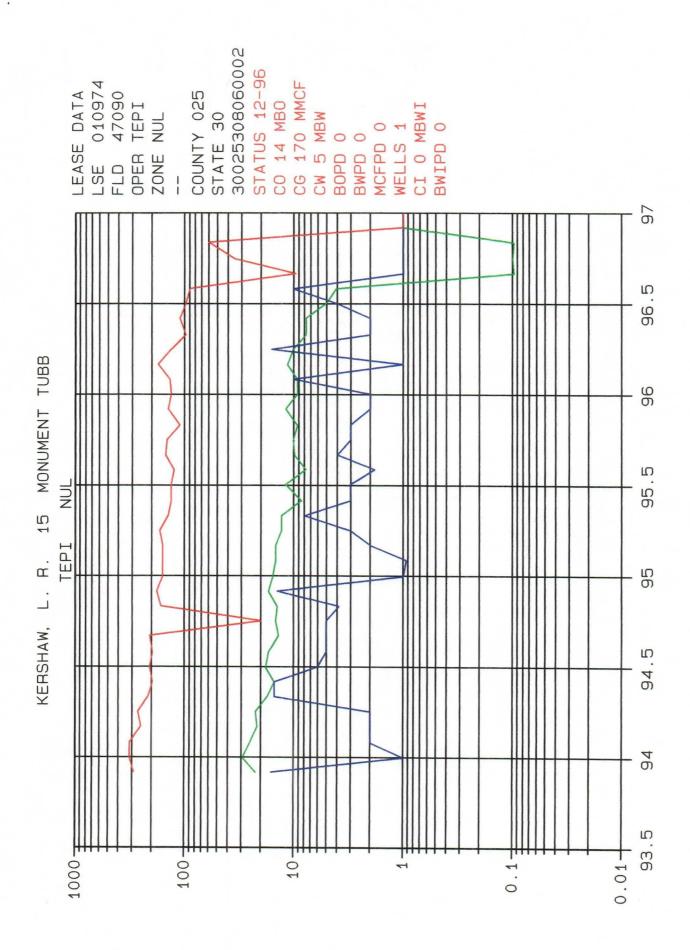

This well meets all of the requirements set forth by Rule 303(C). Due to the recency of the Blinebry completion, a full year of production data is not available. The allocation factors were calculated in the following manner:

% TUBB = <u>TUBB STABLILIZED PRODUCTION</u>
TUBB + BLINEBRY STABILIZED PRODUCTION

M. Mr Inen

% BLINEBRY = 100% - %TUBB.

If you have any questions concerning this application, please contact Britton M. McQuien at (505) 397-0427.

APPLICATION FOR DOWNHOLE COMMINGLING

| m n t d 0 D design                                                                      | 205 Fact 1                                   | Dandan Habba Naw Ma                                           |                         |
|-----------------------------------------------------------------------------------------|----------------------------------------------|---------------------------------------------------------------|-------------------------|
| Texaco Exploration & Producin Operator                                                  | g Inc. 205 East 1<br>Address                 |                                                               | x1c0 88240              |
| L. R. Kershaw                                                                           | 15 B-13-                                     | -20S-37E                                                      | Lea                     |
| Lease                                                                                   |                                              | - Sec - Tws - Rge                                             | County                  |
| •                                                                                       |                                              |                                                               | ypes: (check 1 or more) |
| OGRID NO. <u>022351</u> Property Cod                                                    | le <u>010974</u> API NO. <u>30-025-30806</u> | , State,                                                      | , (and/or) FeeX         |
| The following facts are submitted in                                                    | Lower                                        | Intermediate                                                  | Upper                   |
| support of downhole commingling:                                                        | Zone                                         | Zone                                                          | Zone                    |
| 1. Pool Name and                                                                        | Monument Tubb                                |                                                               | Weir Blinebry, East     |
| Pool Code 2. Top And Bottom of                                                          | 47090<br>6327-6567                           |                                                               | 63800<br>5754-5844      |
| Pay Section (Perforations)                                                              | 0327-0307                                    |                                                               | 3734-3044               |
| 3. Type of production                                                                   | oil                                          |                                                               | oil                     |
| (Oil or Gas)                                                                            | -1                                           |                                                               |                         |
| Method of Production     (Flowing or Artificial Lift)                                   | plunger lift                                 |                                                               | pumping                 |
| (Flowing of Artificial Ent)                                                             | (Current)                                    |                                                               |                         |
| 5. Bottomhole Pressure                                                                  | a.400 psi                                    | a.                                                            | a.700 psi               |
| Oil Zones - Artificial Lift:                                                            |                                              |                                                               |                         |
| Estimated Current                                                                       | (Original)                                   |                                                               |                         |
| Gas & Oil - Flowing:                                                                    | b.                                           | b.                                                            | b.                      |
| Measured Current                                                                        |                                              | <b>.</b>                                                      | J 6.                    |
| All Gas Zones:                                                                          |                                              |                                                               |                         |
| Estimated Or Measured                                                                   |                                              |                                                               |                         |
| Original 6. Oil Gravity (* API) or                                                      | 35                                           |                                                               | 39                      |
| Gas BTU Content                                                                         |                                              |                                                               |                         |
| 7. Producing or Shut-In?                                                                | shut-in                                      |                                                               | producing               |
| Production Marginal? (yes or no)                                                        | yes                                          |                                                               | yes                     |
| * If Shut-In, give date and oil/gas/                                                    | Date:7/4/96                                  |                                                               |                         |
| water rates of last production                                                          | Rates:8/126/10                               |                                                               |                         |
| Note: For new zones with no production                                                  |                                              |                                                               |                         |
| history, applicant shall be required to attach                                          |                                              |                                                               |                         |
| production estimates and supporting data                                                |                                              |                                                               |                         |
| <ul> <li>If Producing, give date and oil/gas/<br/>water rates of recent test</li> </ul> |                                              |                                                               | 12/19/96                |
| (within 60 days)                                                                        | Rates:                                       |                                                               | 9/10/11                 |
| 8. Fixed Percentage Allocation                                                          | Oil: Gas:                                    | Oil: Gas:                                                     | Oil: Gas:               |
| Formula -% for each zone                                                                | 47% 93%                                      | % %                                                           | 53% 7%                  |
|                                                                                         |                                              |                                                               |                         |
|                                                                                         | upon something other than current            |                                                               | •                       |
|                                                                                         | pporting data and/or explaining meth         |                                                               | •                       |
| <u> </u>                                                                                | nd royalty interests identical in all co     | •                                                             | _X_Yes No               |
|                                                                                         | riding, and royalty interests been not       | •                                                             | Yes No                  |
|                                                                                         | en given written notice of the propose       |                                                               | _X_Yes No               |
|                                                                                         | Yes X No If yes, are fluids con              |                                                               | -                       |
|                                                                                         | ered, and will the allocation formula b      | •                                                             | No, attach explanation) |
| 13. Will the value of production b                                                      | all commingled zones compatible wi           | ith other? <u>X</u> Yes No<br>Yes <u>X</u> No (If Yes, attach |                         |
|                                                                                         | tized with, state or federal lands, eith     | her the Commissioner of Public Lan                            | d or the                |
|                                                                                         | d Management has been notified in            |                                                               |                         |
|                                                                                         |                                              | ORDER NO(S).                                                  |                         |
| 16. ATTACHMENTS:                                                                        | • • •                                        |                                                               |                         |
| * C-102 for each z                                                                      | one to be commingled showing its s           | spacing unit and acreage deication.                           |                         |
| * Production curve                                                                      | e for each zone for at lease one year        | r. (If not available, attach explanation                      | on.)                    |
|                                                                                         | o production history, estimated prod         |                                                               | •                       |
|                                                                                         | f all offset operators.                      |                                                               |                         |
| * Notification list o                                                                   | f working, overriding, and royalty into      | erests for uncommon interest cases                            |                         |
|                                                                                         | atements, data or documents require          |                                                               |                         |
| I hereby certify that the information                                                   | n above is true and complete to the          | best of my knowledge and belief                               |                         |
| SIGNATURE & with Y                                                                      | MidwenTITLE_E                                | Engineer DA                                                   | TE <u>2-3-97</u>        |
| TYPE OR PRINT NAME ' Britt                                                              | on M. McQuien                                | TELEPHONE NO. ( <u>505</u> ) <u>397-04</u>                    |                         |
|                                                                                         |                                              |                                                               |                         |