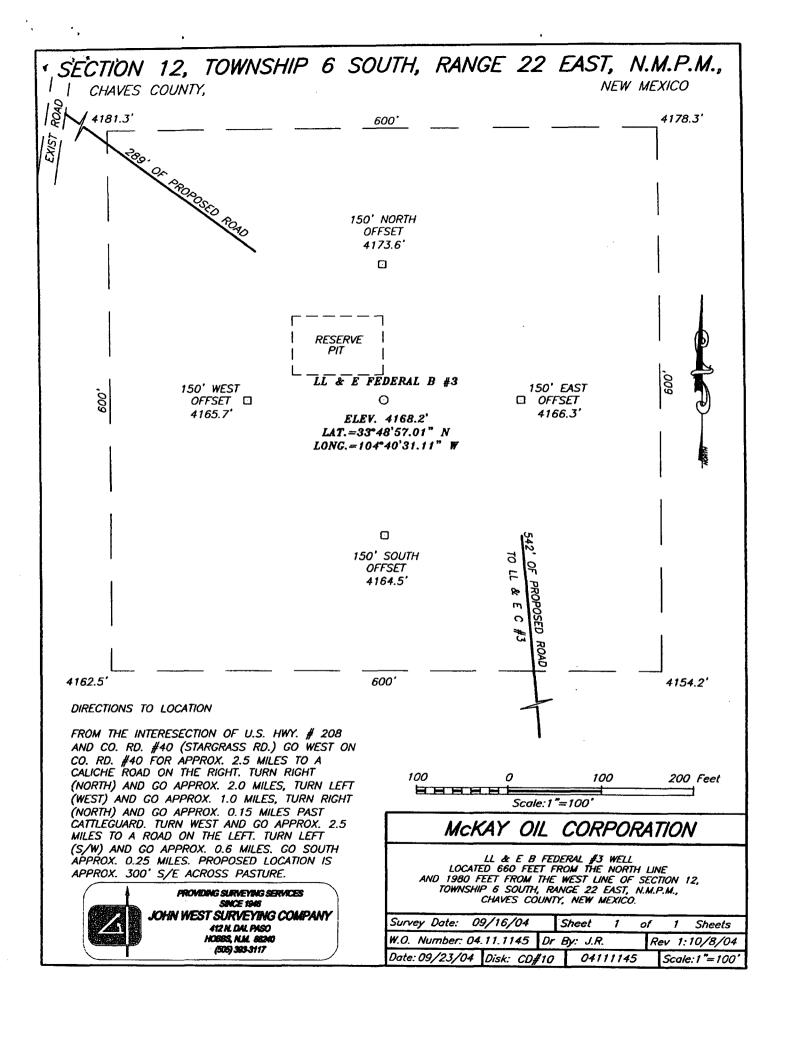

Standard 640-acre Section

ARCHAEOLOGICAL SURVEY of the McKAY OIL CORPORATION

LL & E B FEDERAL WELL NO. 3 & COMBINED ACCESS ROAD/PIPELINE R/W

T6S, R22E, SECTION 12 (NEXNWX)

[610 FNL, 1980 FWL]. CHAVES COUNTY, NEW MEXICO

- 15. Location: a. State: New Mexico b. County: Chaves
  - c. BLM Field Office: Roswell d. Nearest Town: Roswell
  - e. Well Pad Location: T6S, R22E, Section 12, NEXNW (610 FNL, 1980 FWL), Chaves County, New Mexico.
  - f. Well Pad Footages: T6S, R22E, Section 12, NE4NW4 (610 FNL, 1980 FWL).

Combined Access Road/Pipeline R/W Location: T6S, R22E, Section 12 (NE4NW4), Chaves County, New Mexico.

g. Map Name(s): U.S.G.S. 7.5 minute series, MESA SW, NEW MEXICO, 1982 [33104-G6].

| SECTION<br>CHAVES C                                                                  | 12, TOWNSH                                                                                                                                                      | IIP 6 SC                                                                      | OUTH, RAN                                           | IGE 22 I                                               | EAST, N                                        | I.M.P.M.,<br>MEXICO        |
|--------------------------------------------------------------------------------------|-----------------------------------------------------------------------------------------------------------------------------------------------------------------|-------------------------------------------------------------------------------|-----------------------------------------------------|--------------------------------------------------------|------------------------------------------------|----------------------------|
| 1182.3'                                                                              |                                                                                                                                                                 |                                                                               | 600                                                 |                                                        |                                                | 1180.9'                    |
| 10:1                                                                                 | CELLED<br>PROPOSEO ROJO                                                                                                                                         | Ci                                                                            | NORTH<br>FFSET<br>175.7'                            |                                                        |                                                |                            |
| 15 X X                                                                               | AD                                                                                                                                                              | RESERVE PIT                                                                   |                                                     |                                                        |                                                | ,0                         |
| ,009                                                                                 | 150' WEST<br>OFFSET □<br>4169 5'                                                                                                                                | ELEY<br>LAT.=33°                                                              | " FEDERAL #3  C . 4169.9' .48'57.50" N .40'31.10" W | 150' E<br>© OFFS<br>4167                               | ET                                             | 009                        |
|                                                                                      |                                                                                                                                                                 | 0                                                                             | CI<br>' SOUTH<br>FFSET<br>166.1'                    |                                                        |                                                |                            |
| 4156.1' DIRECTIONS TO I                                                              | OCATION                                                                                                                                                         |                                                                               | 500'                                                |                                                        | •                                              | 4:50 6                     |
| AND CO. RD. #4<br>CO. RD. #40 FO<br>CAL!CHE ROAD C<br>AND GO APPROX<br>AND GO APPROX | ESECTION OF U.S. HW<br>O (STARGRASS RD.) O<br>R AFPROX. 2.5 MILES<br>N THE RIGHT, TURN F<br>- 2.0 MILES, TURN LE<br>- 1.0 MILES, TURN RI<br>- 0.15 MILES PAST O | O WEST ON<br>TO A<br>RIGHT (NORTH)<br>FT (WEST)<br>GHT (NORTH)<br>ATTLEGUARD. | 100                                                 | 0<br>Scale:1 "=                                        | 100                                            | 200 Feet                   |
| TURN WEST AND<br>ROAD ON THE LO<br>APPROX. 0.6 MIL                                   | GO APPROX. 2.5 MILL<br>EFT. TURN LEFT (S/W,<br>ES TO A PROPOSED<br>ED ROAD SURVEY APP                                                                           | ES TO A<br>) AND GO<br>ROAD SURVEY.                                           | LOCA)<br>AND 1980                                   | LL & E "3" FEDI<br>FED 610 FEET FRO<br>FEET FROM THE N | TRAL #3 WELL<br>DM THE NORTH<br>VEST LINE OF S | ECTION 12                  |
|                                                                                      | PROVIDING SLRIVEYING SERVA<br>SINCE 1946<br>FIN WEST SURVEYING CO<br>4240 DAL PABO<br>HOBBS, NAM BIRD<br>(SIS) SISD-31 17                                       |                                                                               | Survey Date: 1                                      | 5.11.1664 Dr B                                         | NEW MEXICO.                                    | M.P.M  of 1 Sheets  Rev 1: |
|                                                                                      | fred market                                                                                                                                                     |                                                                               | Date: 11/01/05                                      | Disk: CO#5                                             | 05111664                                       | Scale: 1"=100"             |