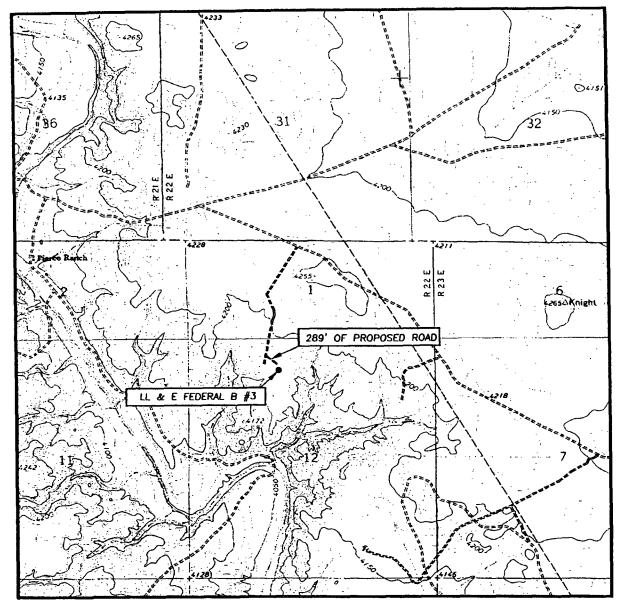

The well was originally proposed to be at 660' from the north line and 1980' from the west line of Section 12. (See attached Location Verification Map). However, archaeology in the region limited the well to be moved 50' to the north. (See attached archaeological report) The geology dictated that the well stay as far east and north as possible. (See attached maps) McKay Oil Corp. owns all of the operating rights surrounding this location that are toward the unorthodox well location encroachment. (See attached map)

Therefore, McKay Oil Corporation is requesting that the OCD grant administrative approval to the unorthodox location at 610' from the north line and 1980' from the west line in Unit C of Section 12, Township 6 South, Range 22 East, NMPM. This location has been approved by the Southern New Mexico Archaeological Services, Inc. and the BLM.

Standard 640-acre Section

ARCHAEOLOGICAL SURVEY of the McKAY OIL CORPORATION

LL & E B FEDERAL WELL NO. 3 & COMBINED ACCESS ROAD/PIPELINE R/W

T6S, R22E, SECTION 12 (NEXNWX)

[610 FNL, 1980 FWL]. CHAVES COUNTY, NEW MEXICO

- 15. Location: a. State: New Mexico b. County: Chaves
  - c. BLM Field Office: Roswell d. Nearest Town: Roswell
  - e. Well Pad Location: T6S, R22E, Section 12, NEXNW (610 FNL, 1980 FWL), Chaves County, New Mexico.
  - f. Well Pad Footages: T6S, R22E, Section 12, NE4NW4 (610 FNL, 1980 FWL).

Combined Access Road/Pipeline R/W Location: T6S, R22E, Section 12 (NE4NW4), Chaves County, New Mexico.

g. Map Name(s): U.S.G.S. 7.5 minute series, MESA SW, NEW MEXICO, 1982 [33104-G6].

| SECTION<br>CHAVES C                                                                  | 12, TOWNSH                                                                                                                                                      | IIP 6 SC                                                                      | OUTH, RAN                                           | IGE 22 I                                               | EAST, N                                        | I.M.P.M.,<br>MEXICO        |
|--------------------------------------------------------------------------------------|-----------------------------------------------------------------------------------------------------------------------------------------------------------------|-------------------------------------------------------------------------------|-----------------------------------------------------|--------------------------------------------------------|------------------------------------------------|----------------------------|
| 1182.3'                                                                              |                                                                                                                                                                 |                                                                               | 600                                                 |                                                        |                                                | 1180.9'                    |
| 10:1                                                                                 | CELLED<br>PROPOSEO ROJO                                                                                                                                         | Ci                                                                            | NORTH<br>FFSET<br>175.7'                            |                                                        |                                                |                            |
| 15 X X                                                                               | AD                                                                                                                                                              | RESERVE PIT                                                                   |                                                     |                                                        |                                                | ,0                         |
| ,009                                                                                 | 150' WEST<br>OFFSET □<br>4169 5'                                                                                                                                | ELEY<br>LAT.=33°                                                              | " FEDERAL #3  C . 4169.9' .48'57.50" N .40'31.10" W | 150' E<br>© OFFS<br>4167                               | ET                                             | 009                        |
|                                                                                      |                                                                                                                                                                 | 0                                                                             | CI<br>' SOUTH<br>FFSET<br>166.1'                    |                                                        |                                                |                            |
| 4156.1' DIRECTIONS TO I                                                              | OCATION                                                                                                                                                         |                                                                               | 500'                                                |                                                        | •                                              | 4:50 6                     |
| AND CO. RD. #4<br>CO. RD. #40 FO<br>CAL!CHE ROAD C<br>AND GO APPROX<br>AND GO APPROX | ESECTION OF U.S. HW<br>O (STARGRASS RD.) O<br>R AFPROX. 2.5 MILES<br>N THE RIGHT, TURN F<br>- 2.0 MILES, TURN LE<br>- 1.0 MILES, TURN RI<br>- 0.15 MILES PAST O | O WEST ON<br>TO A<br>RIGHT (NORTH)<br>FT (WEST)<br>GHT (NORTH)<br>ATTLEGUARD. | 100                                                 | 0<br>Scale:1 "=                                        | 100                                            | 200 Feet                   |
| TURN WEST AND<br>ROAD ON THE LO<br>APPROX. 0.6 MIL                                   | GO APPROX. 2.5 MILL<br>EFT. TURN LEFT (S/W,<br>ES TO A PROPOSED<br>ED ROAD SURVEY APP                                                                           | ES TO A<br>) AND GO<br>ROAD SURVEY.                                           | LOCA)<br>AND 1980                                   | LL & E "3" FEDI<br>FED 610 FEET FRO<br>FEET FROM THE N | TRAL #3 WELL<br>DM THE NORTH<br>VEST LINE OF S | ECTION 12                  |
|                                                                                      | PROVIDING SLRIVEYING SERVA<br>SINCE 1946<br>FIN WEST SURVEYING CO<br>4240 DAL PABO<br>HOBBS, NAM BIRD<br>(SIS) SISD-31 17                                       |                                                                               | Survey Date: 1                                      | 5.11.1664 Dr B                                         | NEW MEXICO.                                    | M.P.M  of 1 Sheets  Rev 1: |
|                                                                                      | fred market                                                                                                                                                     |                                                                               | Date: 11/01/05                                      | Disk: CO#5                                             | 05111664                                       | Scale: 1"=100"             |