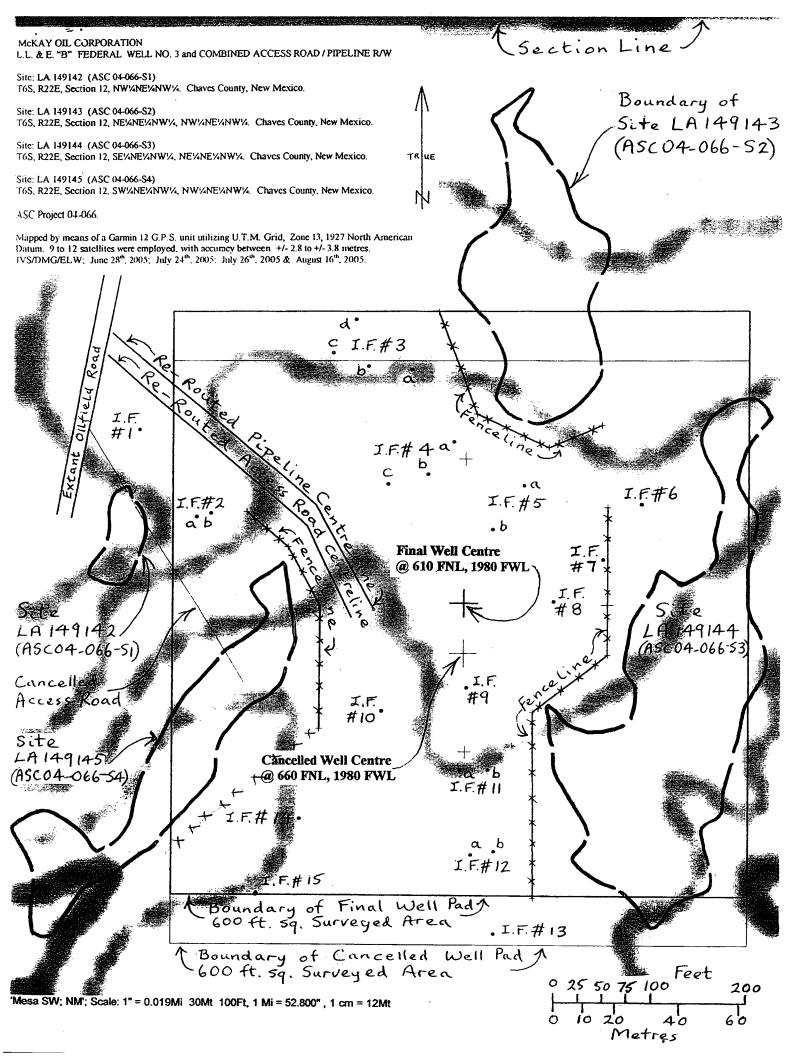

- 15. Location: a. State: New Mexico b. County: Chaves
  - c. BLM Field Office: Roswell d. Nearest Town: Roswell
  - e. Well Pad Location: T6S, R22E, Section 12, NEXNW (610 FNL, 1980 FWL), Chaves County, New Mexico.
  - f. Well Pad Footages: T6S, R22E, Section 12, NE4NW4 (610 FNL, 1980 FWL).

Combined Access Road/Pipeline R/W Location: T6S, R22E, Section 12 (NE4NW4), Chaves County, New Mexico.

g. Map Name(s): U.S.G.S. 7.5 minute series, MESA SW, NEW MEXICO, 1982 [33104-G6].

| SECTION<br>CHAVES C                                                                  | 12, TOWNSH                                                                                                                                                      | IIP 6 SC                                                                      | OUTH, RAN                                           | IGE 22 I                                               | EAST, N                                        | I.M.P.M.,<br>MEXICO        |
|--------------------------------------------------------------------------------------|-----------------------------------------------------------------------------------------------------------------------------------------------------------------|-------------------------------------------------------------------------------|-----------------------------------------------------|--------------------------------------------------------|------------------------------------------------|----------------------------|
| 1182.3'                                                                              |                                                                                                                                                                 |                                                                               | 600                                                 |                                                        |                                                | 1180.9'                    |
| 10:1                                                                                 | CELLED<br>PROPOSEO ROJO                                                                                                                                         | Ci                                                                            | NORTH<br>FFSET<br>175.7'                            |                                                        |                                                |                            |
| 15 X X                                                                               | AD                                                                                                                                                              | RESERVE PIT                                                                   |                                                     |                                                        |                                                | ,0                         |
| ,009                                                                                 | 150' WEST<br>OFFSET □<br>4169 5'                                                                                                                                | ELEY<br>LAT.=33°                                                              | " FEDERAL #3  C . 4169.9' .48'57.50" N .40'31.10" W | 150' E<br>© OFFS<br>4167                               | ET                                             | 009                        |
|                                                                                      |                                                                                                                                                                 | 0                                                                             | CI<br>' SOUTH<br>FFSET<br>166.1'                    |                                                        |                                                |                            |
| 4156.1' DIRECTIONS TO I                                                              | OCATION                                                                                                                                                         |                                                                               | 500'                                                |                                                        | •                                              | 4:50 6                     |
| AND CO. RD. #4<br>CO. RD. #40 FO<br>CAL!CHE ROAD C<br>AND GO APPROX<br>AND GO APPROX | ESECTION OF U.S. HW<br>O (STARGRASS RD.) O<br>R AFPROX. 2.5 MILES<br>N THE RIGHT, TURN F<br>- 2.0 MILES, TURN LE<br>- 1.0 MILES, TURN RI<br>- 0.15 MILES PAST O | O WEST ON<br>TO A<br>RIGHT (NORTH)<br>FT (WEST)<br>GHT (NORTH)<br>ATTLEGUARD. | 100                                                 | 0<br>Scale:1 "=                                        | 100                                            | 200 Feet                   |
| TURN WEST AND<br>ROAD ON THE LO<br>APPROX. 0.6 MIL                                   | GO APPROX. 2.5 MILL<br>EFT. TURN LEFT (S/W,<br>ES TO A PROPOSED<br>ED ROAD SURVEY APP                                                                           | ES TO A<br>) AND GO<br>ROAD SURVEY.                                           | LOCA)<br>AND 1980                                   | LL & E "3" FEDI<br>FED 610 FEET FRO<br>FEET FROM THE N | TRAL #3 WELL<br>DM THE NORTH<br>VEST LINE OF S | ECTION 12                  |
|                                                                                      | PROVIDING SLRIVEYING SERVA<br>SINCE 1946<br>FIN WEST SURVEYING CO<br>4240 DAL PABO<br>HOBBS, NAM BIRD<br>(SIS) SISD-31 17                                       |                                                                               | Survey Date: 1                                      | 5.11.1664 Dr B                                         | NEW MEXICO.                                    | M.P.M  of 1 Sheets  Rev 1: |
|                                                                                      | fred market                                                                                                                                                     |                                                                               | Date: 11/01/05                                      | Disk: CO#5                                             | 05111664                                       | Scale: 1"=100"             |