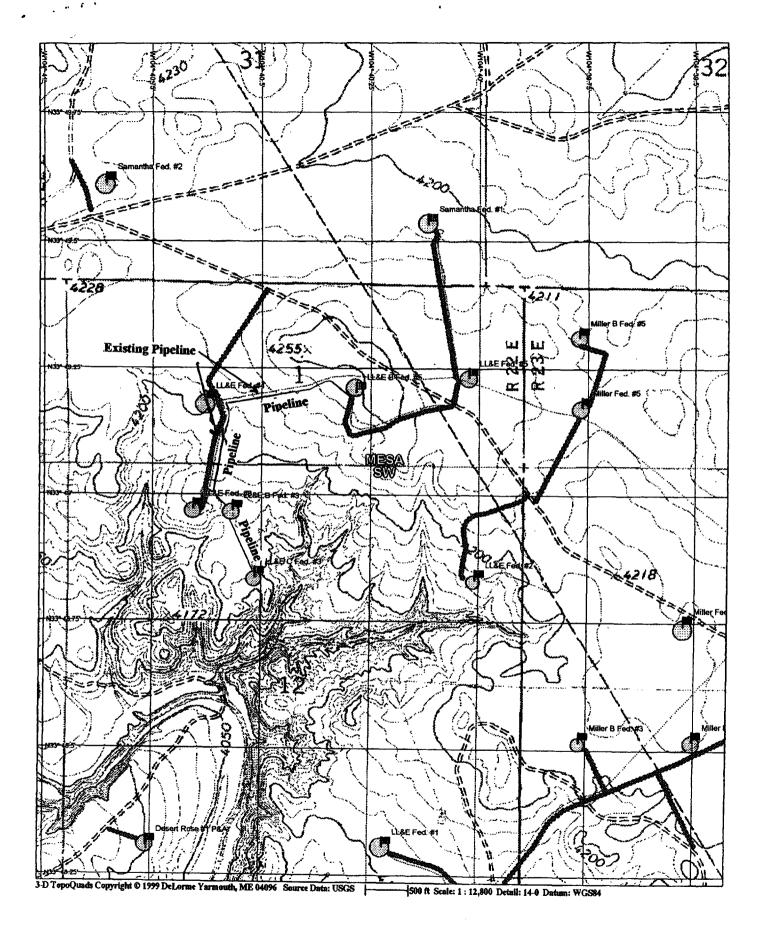

The well was originally proposed to be at 660' from the north line and 1980' from the west line of Section 12. (See attached Location Verification Map). However, archaeology in the region limited the well to be moved 50' to the north. (See attached archaeological report) The geology dictated that the well stay as far east and north as possible. (See attached maps) McKay Oil Corp. owns all of the operating rights surrounding this location that are toward the unorthodox well location encroachment. (See attached map)

Therefore, McKay Oil Corporation is requesting that the OCD grant administrative approval to the unorthodox location at 610' from the north line and 1980' from the west line in Unit C of Section 12, Township 6 South, Range 22 East, NMPM. This location has been approved by the Southern New Mexico Archaeological Services, Inc. and the BLM.