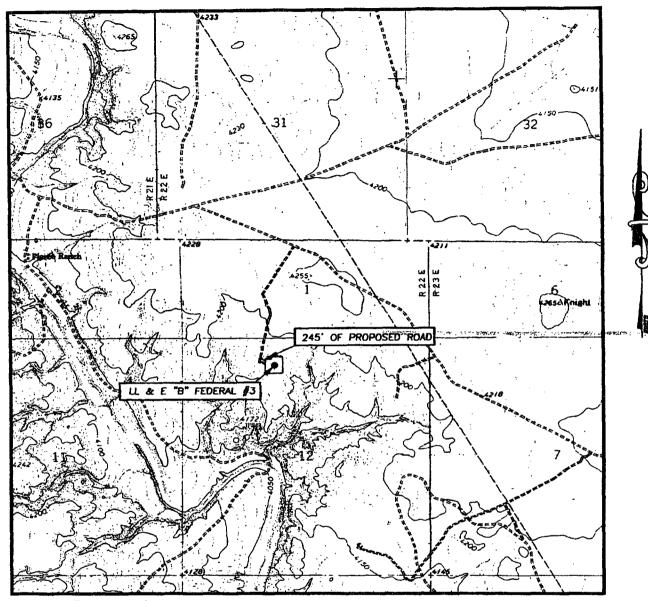

### Gentlemen:

McKay Oil Corp. desire to drill a location 610' from the north line, and 1980' from the west line of Unit C in Sec. 12 of Township 6 South, Range 22 East, NMPM (See Attached Survey Plat). Due to archeological and geological concerns, McKay Oil Corp. requests an unorthodox location.

The well was originally proposed to be at 660' from the north line and 1980' from the west line of Section 12. (See attached Location Verification Map). However, archaeology in the region limited the well to be moved 50' to the north. (See attached archaeological report) The geology dictated that the well stay as far east and north as possible. (See attached maps) McKay Oil Corp. owns all of the operating rights surrounding this location that are toward the unorthodox well location encroachment. (See attached map)

Therefore, McKay Oil Corporation is requesting that the OCD grant administrative approval to the unorthodox location at 610' from the north line and 1980' from the west line in Unit C of Section 12, Township 6 South, Range 22 East, NMPM. This location has been approved by the Southern New Mexico Archaeological Services, Inc. and the BLM.

#### Surface Location

| UL or lot No. | Section | Township | Range | Lot Idn | Feet from the | North/South line | Feet from the | East/West line | County |
|---------------|---------|----------|-------|---------|---------------|------------------|---------------|----------------|--------|
| C             | 12      | 6-S      | 22-E  |         | 610           | NORTH            | 1980          | WEST           | CHAVES |