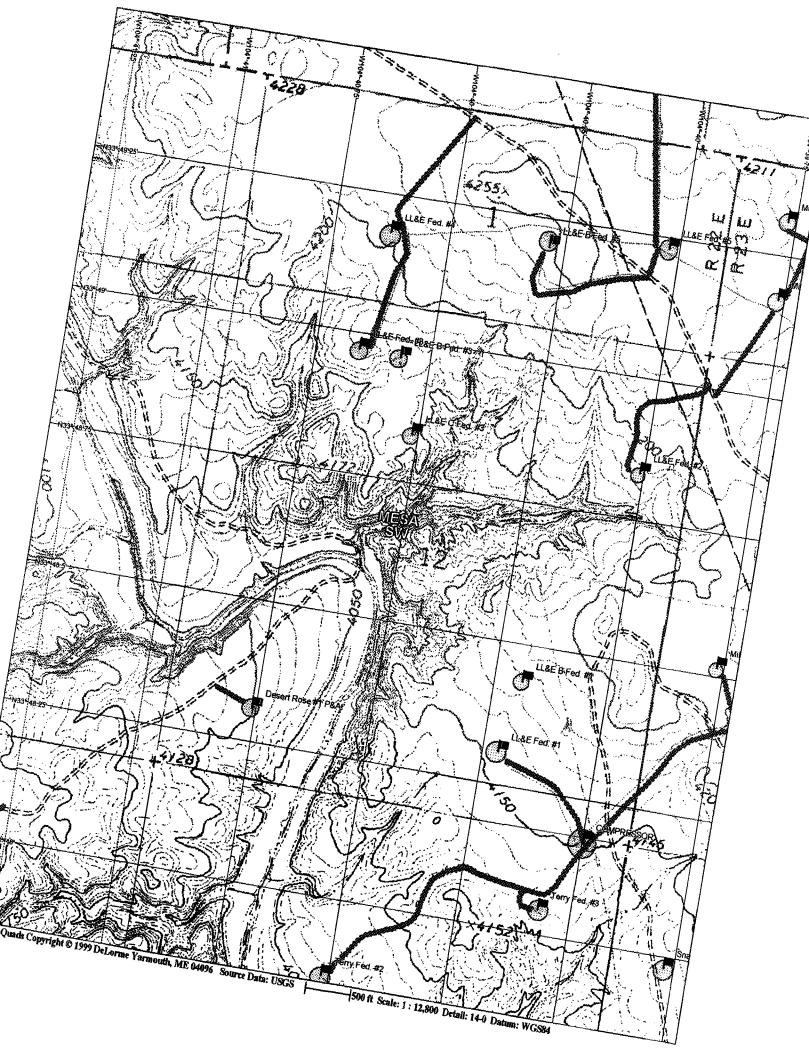

Standard 640-acre Section

ARCHAEOLOGICAL SURVEY of the McKAY OIL CORPORATION

LL & E B FEDERAL WELL NO. 3 & COMBINED ACCESS ROAD/PIPELINE R/W

T6S, R22E, SECTION 12 (NEXNWX)

[610 FNL, 1980 FWL]. CHAVES COUNTY, NEW MEXICO

14. Inspected Linear Area: 90 ft. long x 200 ft. wide, 0.41 acres. Linear Impact Area: 90 ft. long x 50 ft. wide, 0.10 acres.

Inspected Block Area: 650 ft. north/south x 600 ft. east/west, 8.95 acres.

Impacted Block Area: 300 ft. square +, 2.07 acres (see A.P.D. on file BLM)

- 15. Location: a. State: New Mexico b. County: Chaves
  - c. BLM Field Office: Roswell d. Nearest Town: Roswell
  - e. Well Pad Location: T6S, R22E, Section 12, NEXNW (610 FNL, 1980 FWL), Chaves County, New Mexico.
  - f. Well Pad Footages: T6S, R22E, Section 12, NE4NW4 (610 FNL, 1980 FWL).

Combined Access Road/Pipeline R/W Location: T6S, R22E, Section 12 (NE4NW4), Chaves County, New Mexico.

g. Map Name(s): U.S.G.S. 7.5 minute series, MESA SW, NEW MEXICO, 1982 [33104-G6].

| SECTION<br>CHAVES C                                                                  | 12, TOWNSH                                                                                                                                                      | IIP 6 SC                                                                      | OUTH, RAN                                           | IGE 22 I                                               | EAST, N                                        | I.M.P.M.,<br>MEXICO        |
|--------------------------------------------------------------------------------------|-----------------------------------------------------------------------------------------------------------------------------------------------------------------|-------------------------------------------------------------------------------|-----------------------------------------------------|--------------------------------------------------------|------------------------------------------------|----------------------------|
| 1182.3'                                                                              |                                                                                                                                                                 |                                                                               | 600                                                 |                                                        |                                                | 1180.9'                    |
| 10:1                                                                                 | CELLED<br>PROPOSEO ROJO                                                                                                                                         | Ci                                                                            | NORTH<br>FFSET<br>175.7'                            |                                                        |                                                |                            |
| 15 X X                                                                               | AD                                                                                                                                                              | RESERVE PIT                                                                   |                                                     |                                                        |                                                | ,0                         |
| ,009                                                                                 | 150' WEST<br>OFFSET □<br>4169 5'                                                                                                                                | ELEY<br>LAT.=33°                                                              | " FEDERAL #3  C . 4169.9' .48'57.50" N .40'31.10" W | 150' E<br>© OFFS<br>4167                               | ET                                             | 009                        |
|                                                                                      |                                                                                                                                                                 | 0                                                                             | CI<br>' SOUTH<br>FFSET<br>166.1'                    |                                                        |                                                |                            |
| 4156.1' DIRECTIONS TO I                                                              | OCATION                                                                                                                                                         |                                                                               | 500'                                                |                                                        | •                                              | 4:50 6                     |
| AND CO. RD. #4<br>CO. RD. #40 FO<br>CAL!CHE ROAD C<br>AND GO APPROX<br>AND GO APPROX | ESECTION OF U.S. HW<br>O (STARGRASS RD.) O<br>R AFPROX. 2.5 MILES<br>N THE RIGHT, TURN F<br>- 2.0 MILES, TURN LE<br>- 1.0 MILES, TURN RI<br>- 0.15 MILES PAST O | O WEST ON<br>TO A<br>RIGHT (NORTH)<br>FT (WEST)<br>GHT (NORTH)<br>ATTLEGUARD. | 100                                                 | 0<br>Scale:1 "=                                        | 100                                            | 200 Feet                   |
| TURN WEST AND<br>ROAD ON THE LO<br>APPROX. 0.6 MIL                                   | GO APPROX. 2.5 MILL<br>EFT. TURN LEFT (S/W,<br>ES TO A PROPOSED<br>ED ROAD SURVEY APP                                                                           | ES TO A<br>) AND GO<br>ROAD SURVEY.                                           | LOCA)<br>AND 1980                                   | LL & E "3" FEDI<br>FED 610 FEET FRO<br>FEET FROM THE N | TRAL #3 WELL<br>DM THE NORTH<br>VEST LINE OF S | ECTION 12                  |
|                                                                                      | PROVIDING SLRIVEYING SERVA<br>SINCE 1946<br>FIN WEST SURVEYING CO<br>4240 DAL PABO<br>HOBBS, NAM BIRD<br>(SIS) SISD-31 17                                       |                                                                               | Survey Date: 1                                      | 5.11.1664 Dr B                                         | NEW MEXICO.                                    | M.P.M  of 1 Sheets  Rev 1: |
|                                                                                      | fred market                                                                                                                                                     |                                                                               | Date: 11/01/05                                      | Disk: CO#5                                             | 05111664                                       | Scale: 1"=100"             |