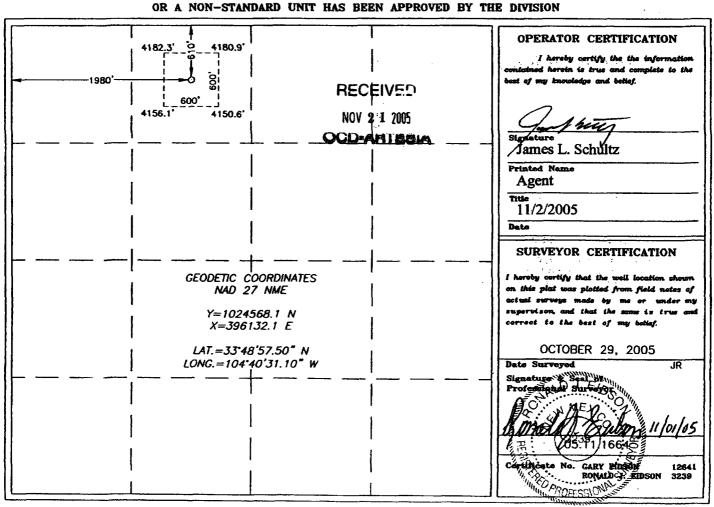

Form C-102

| DISTRICT IV 1220 S. ST. FRANCIS DR., SANTA FE, NM 8750 | WELL LOCATION AND | ACREAGE DEDICATION P      | LAT CI AMENDED REPORT |
|--------------------------------------------------------|-------------------|---------------------------|-----------------------|
| API Number                                             | Pool Code         | Poo                       | ol Name               |
| Property Code                                          |                   | perty Name "B" FEDERAL    | Well Number           |
| OGRID No.                                              |                   | rator Name<br>CORPORATION | Elevation<br>4170'    |

#### Surface Location

| UL or lot No. | Section | Township | Range | Lot Idn | Feet from the | North/South line | Feet from the | East/West line | County |
|---------------|---------|----------|-------|---------|---------------|------------------|---------------|----------------|--------|
| C             | 12      | 6-S      | 22-E  |         | 610           | NORTH            | 1980          | WEST           | CHAVES |

### Bottom Hole Location If Different From Surface

| UL or lot No.   | Section  | Township    | Range         | Lot idn  | Feet from the | North/South line | Pect from the | East/West line | County |
|-----------------|----------|-------------|---------------|----------|---------------|------------------|---------------|----------------|--------|
| Dedicated Acres | Joint of | r Infili Co | nsolidation ( | Code Ore | ler No.       |                  |               |                |        |

## NO ALLOWABLE WILL BE ASSIGNED TO THIS COMPLETION UNTIL ALL INTERESTS HAVE BEEN CONSOLIDATED OR A NON-STANDARD UNIT HAS BEEN APPROVED BY THE DIVISION

| 1980'                                                       | OPERATOR CERTIFICATION  I hereby certify the the information contained herein is true and complete to the best of my knowledge and belief.                                                                   |
|-------------------------------------------------------------|--------------------------------------------------------------------------------------------------------------------------------------------------------------------------------------------------------------|
| 4156.1' 4150.6'                                             | Signature James L. Schultz  Printed Name Agent                                                                                                                                                               |
|                                                             | Title 11/2/2005  Date  SURVEYOR CERTIFICATION                                                                                                                                                                |
| GEODETIC COORDINATES NAD 27 NME  Y=1024568.1 N X=396132.1 E | I hereby certify that the well location shown on this plat was plotted from field notes of actual surveys made by me or under my supervison, and that the same is true and correct to the best of my belief. |
| LAT. = 33°48'57.50" N<br>LONG. = 104'40'31.10" W            | OCTOBER 29, 2005  Date Surveyed  Signature & Sed of / Professional Surveyor  Professional Surveyor  (55,11,664)                                                                                              |
|                                                             | Certificate No. GARY EDSON 12841  RONALD & BIDSON 3239                                                                                                                                                       |