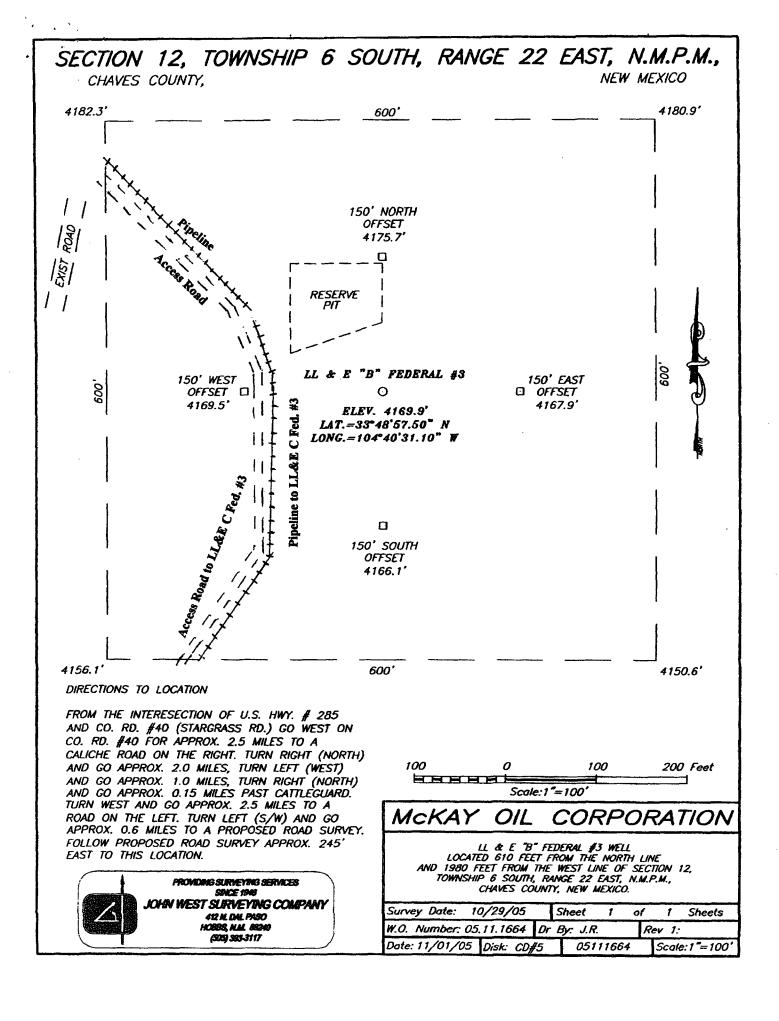

- 15. Location: a. State: New Mexico b. County: Chaves
  - c. BLM Field Office: Roswell d. Nearest Town: Roswell
  - e. Well Pad Location: T6S, R22E, Section 12, NEXNW (610 FNL, 1980 FWL), Chaves County, New Mexico.
  - f. Well Pad Footages: T6S, R22E, Section 12, NE4NW4 (610 FNL, 1980 FWL).

Combined Access Road/Pipeline R/W Location: T6S, R22E, Section 12 (NE4NW4), Chaves County, New Mexico.

g. Map Name(s): U.S.G.S. 7.5 minute series, MESA SW, NEW MEXICO, 1982 [33104-G6].

| SECTION<br>CHAVES C                                                                  | 12, TOWNSH                                                                                                                                                      | IIP 6 SC                                                                      | OUTH, RAN                                           | IGE 22 I                                               | EAST, N                                        | I.M.P.M.,<br>MEXICO        |
|--------------------------------------------------------------------------------------|-----------------------------------------------------------------------------------------------------------------------------------------------------------------|-------------------------------------------------------------------------------|-----------------------------------------------------|--------------------------------------------------------|------------------------------------------------|----------------------------|
| 1182.3'                                                                              |                                                                                                                                                                 |                                                                               | 600                                                 |                                                        |                                                | 1180.9'                    |
| 10:1                                                                                 | CELLED<br>PROPOSEO ROJO                                                                                                                                         | Ci                                                                            | NORTH<br>FFSET<br>175.7'                            |                                                        |                                                |                            |
| 15 X X                                                                               | AD                                                                                                                                                              | RESERVE PIT                                                                   |                                                     |                                                        |                                                | ,0                         |
| ,009                                                                                 | 150' WEST<br>OFFSET □<br>4169 5'                                                                                                                                | ELEY<br>LAT.=33°                                                              | " FEDERAL #3  C . 4169.9' .48'57.50" N .40'31.10" W | 150' E<br>© OFFS<br>4167                               | ET                                             | 009                        |
|                                                                                      |                                                                                                                                                                 | 0                                                                             | CI<br>' SOUTH<br>FFSET<br>166.1'                    |                                                        |                                                |                            |
| 4156.1' DIRECTIONS TO I                                                              | OCATION                                                                                                                                                         |                                                                               | 500'                                                |                                                        | •                                              | 4:50 6                     |
| AND CO. RD. #4<br>CO. RD. #40 FO<br>CAL!CHE ROAD C<br>AND GO APPROX<br>AND GO APPROX | ESECTION OF U.S. HW<br>O (STARGRASS RD.) O<br>R AFPROX. 2.5 MILES<br>N THE RIGHT, TURN F<br>- 2.0 MILES, TURN LE<br>- 1.0 MILES, TURN RI<br>- 0.15 MILES PAST O | O WEST ON<br>TO A<br>RIGHT (NORTH)<br>FT (WEST)<br>GHT (NORTH)<br>ATTLEGUARD. | 100                                                 | 0<br>Scale:1 "=                                        | 100                                            | 200 Feet                   |
| TURN WEST AND<br>ROAD ON THE LO<br>APPROX. 0.6 MIL                                   | GO APPROX. 2.5 MILL<br>EFT. TURN LEFT (S/W,<br>ES TO A PROPOSED<br>ED ROAD SURVEY APP                                                                           | ES TO A<br>) AND GO<br>ROAD SURVEY.                                           | LOCA)<br>AND 1980                                   | LL & E "3" FEDI<br>FED 610 FEET FRO<br>FEET FROM THE N | TRAL #3 WELL<br>DM THE NORTH<br>VEST LINE OF S | ECTION 12                  |
|                                                                                      | PROVIDING SLRIVEYING SERVA<br>SINCE 1946<br>FIN WEST SURVEYING CO<br>4240 DAL PABO<br>HOBBS, NAM BIRD<br>(SIS) SISD-31 17                                       |                                                                               | Survey Date: 1                                      | 5.11.1664 Dr B                                         | NEW MEXICO.                                    | M.P.M  of 1 Sheets  Rev 1: |
|                                                                                      | fred market                                                                                                                                                     |                                                                               | Date: 11/01/05                                      | Disk: CO#5                                             | 05111664                                       | Scale: 1"=100"             |