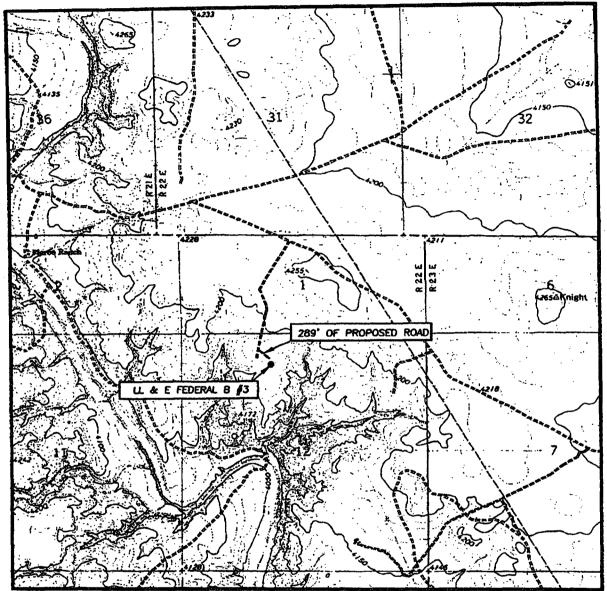

The well was originally proposed to be at 660' from the north line and 1980' from the west line of Section 12. (See attached Location Verification Map). However, archaeology in the region limited the well to be moved 50' to the north. (See attached archaeological report) The geology dictated that the well stay as far east and north as possible. (See attached maps) McKay Oil Corp. owns all of the operating rights surrounding this location that are toward the unorthodox well location encroachment. (See attached map)

Therefore, McKay Oil Corporation is requesting that the OCD grant administrative approval to the unorthodox location at 610' from the north line and 1980' from the west line in Unit C of Section 12, Township 6 South, Range 22 East, NMPM. This location has been approved by the Southern New Mexico Archaeological Services, Inc. and the BLM.

Standard 640-acre Section

ARCHAEOLOGICAL SURVEY of the McKAY OIL CORPORATION

LL & E B FEDERAL WELL NO. 3 & COMBINED ACCESS ROAD/PIPELINE R/W

T6S, R22E, SECTION 12 (NEXNWX)

[610 FNL, 1980 FWL]. CHAVES COUNTY, NEW MEXICO

- 15. Location: a. State: New Mexico b. County: Chaves
  - c. BLM Field Office: Roswell d. Nearest Town: Roswell
  - e. Well Pad Location: T6S, R22E, Section 12, NEXNW (610 FNL, 1980 FWL), Chaves County, New Mexico.
  - f. Well Pad Footages: T6S, R22E, Section 12, NE4NW4 (610 FNL, 1980 FWL).

Combined Access Road/Pipeline R/W Location: T6S, R22E, Section 12 (NE4NW4), Chaves County, New Mexico.

g. Map Name(s): U.S.G.S. 7.5 minute series, MESA SW, NEW MEXICO, 1982 [33104-G6].

| SECTION<br>CHAVES C                                                                  | 12, TOWNSH                                                                                                                                                      | IIP 6 SC                                                                      | OUTH, RAN                                           | IGE 22 I                                               | EAST, N                                        | I.M.P.M.,<br>MEXICO        |
|--------------------------------------------------------------------------------------|-----------------------------------------------------------------------------------------------------------------------------------------------------------------|-------------------------------------------------------------------------------|-----------------------------------------------------|--------------------------------------------------------|------------------------------------------------|----------------------------|
| 1182.3'                                                                              |                                                                                                                                                                 |                                                                               | 600                                                 |                                                        |                                                | 1180.9'                    |
| 10:1                                                                                 | CELLED<br>PROPOSEO ROJO                                                                                                                                         | Ci                                                                            | NORTH<br>FFSET<br>175.7'                            |                                                        |                                                |                            |
| 15 X X                                                                               | AD                                                                                                                                                              | RESERVE PIT                                                                   |                                                     |                                                        |                                                | ,0                         |
| ,009                                                                                 | 150' WEST<br>OFFSET □<br>4169 5'                                                                                                                                | ELEY<br>LAT.=33°                                                              | " FEDERAL #3  C . 4169.9' .48'57.50" N .40'31.10" W | 150' E<br>© OFFS<br>4167                               | ET                                             | 009                        |
|                                                                                      |                                                                                                                                                                 | 0                                                                             | CI<br>' SOUTH<br>FFSET<br>166.1'                    |                                                        |                                                |                            |
| 4156.1' DIRECTIONS TO I                                                              | OCATION                                                                                                                                                         |                                                                               | 500'                                                |                                                        | •                                              | 4:50 6                     |
| AND CO. RD. #4<br>CO. RD. #40 FO<br>CAL!CHE ROAD C<br>AND GO APPROX<br>AND GO APPROX | ESECTION OF U.S. HW<br>O (STARGRASS RD.) O<br>R AFPROX. 2.5 MILES<br>N THE RIGHT, TURN F<br>- 2.0 MILES, TURN LE<br>- 1.0 MILES, TURN RI<br>- 0.15 MILES PAST O | O WEST ON<br>TO A<br>RIGHT (NORTH)<br>FT (WEST)<br>GHT (NORTH)<br>ATTLEGUARD. | 100                                                 | 0<br>Scale:1 "=                                        | 100                                            | 200 Feet                   |
| TURN WEST AND<br>ROAD ON THE LO<br>APPROX. 0.6 MIL                                   | GO APPROX. 2.5 MILL<br>EFT. TURN LEFT (S/W,<br>ES TO A PROPOSED<br>ED ROAD SURVEY APP                                                                           | ES TO A<br>) AND GO<br>ROAD SURVEY.                                           | LOCA)<br>AND 1980                                   | LL & E "3" FEDI<br>FED 610 FEET FRO<br>FEET FROM THE N | TRAL #3 WELL<br>DM THE NORTH<br>VEST LINE OF S | ECTION 12                  |
|                                                                                      | PROVIDING SLRIVEYING SERVA<br>SINCE 1946<br>FIN WEST SURVEYING CO<br>4240 DAL PABO<br>HOBBS, NAM BIRD<br>(SIS) SISD-31 17                                       |                                                                               | Survey Date: 1                                      | 5.11.1664 Dr B                                         | NEW MEXICO.                                    | M.P.M  of 1 Sheets  Rev 1: |
|                                                                                      | fred market                                                                                                                                                     |                                                                               | Date: 11/01/05                                      | Disk: CO#5                                             | 05111664                                       | Scale: 1"=100"             |