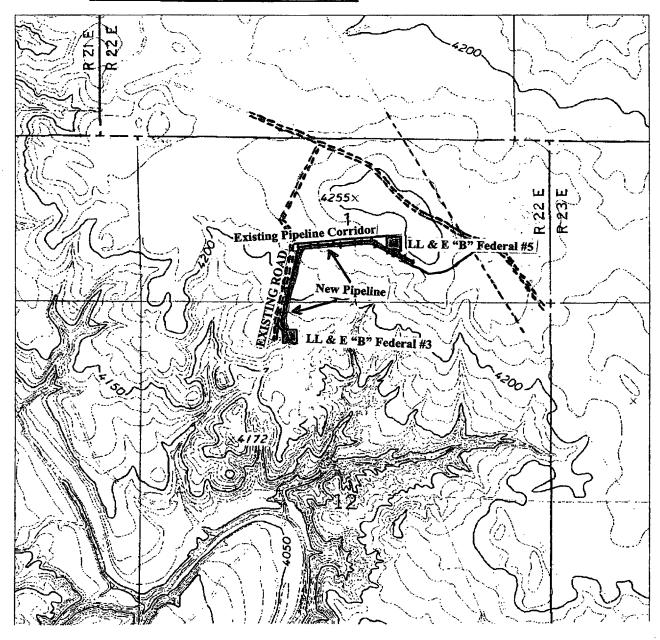

The well was originally proposed to be at 660' from the north line and 1980' from the west line of Section 12. (See attached Location Verification Map). However, archaeology in the region limited the well to be moved 50' to the north. (See attached archaeological report) The geology dictated that the well stay as far east and north as possible. (See attached maps) McKay Oil Corp. owns all of the operating rights surrounding this location that are toward the unorthodox well location encroachment. (See attached map)

Therefore, McKay Oil Corporation is requesting that the OCD grant administrative approval to the unorthodox location at 610' from the north line and 1980' from the west line in Unit C of Section 12, Township 6 South, Range 22 East, NMPM. This location has been approved by the Southern New Mexico Archaeological Services, Inc. and the BLM.

Standard 640-acre Section

ARCHAEOLOGICAL SURVEY of the McKAY OIL CORPORATION

LL & E B FEDERAL WELL NO. 3 & COMBINED ACCESS ROAD/PIPELINE R/W

T6S, R22E, SECTION 12 (NEXNWX)

[610 FNL, 1980 FWL]. CHAVES COUNTY, NEW MEXICO

- 15. Location: a. State: New Mexico b. County: Chaves
  - c. BLM Field Office: Roswell d. Nearest Town: Roswell
  - e. Well Pad Location: T6S, R22E, Section 12, NEXNW (610 FNL, 1980 FWL), Chaves County, New Mexico.
  - f. Well Pad Footages: T6S, R22E, Section 12, NE4NW4 (610 FNL, 1980 FWL).

Combined Access Road/Pipeline R/W Location: T6S, R22E, Section 12 (NE4NW4), Chaves County, New Mexico.

g. Map Name(s): U.S.G.S. 7.5 minute series, MESA SW, NEW MEXICO, 1982 [33104-G6].

| SECTION<br>CHAVES C                                                                  | 12, TOWNSH                                                                                                                                                      | IIP 6 SC                                                                      | OUTH, RAN                                           | IGE 22 I                                               | EAST, N                                        | I.M.P.M.,<br>MEXICO        |
|--------------------------------------------------------------------------------------|-----------------------------------------------------------------------------------------------------------------------------------------------------------------|-------------------------------------------------------------------------------|-----------------------------------------------------|--------------------------------------------------------|------------------------------------------------|----------------------------|
| 1182.3'                                                                              |                                                                                                                                                                 |                                                                               | 600                                                 |                                                        |                                                | 1180.9'                    |
| 10:1                                                                                 | CELLED<br>PROPOSEO ROJO                                                                                                                                         | Ci                                                                            | NORTH<br>FFSET<br>175.7'                            |                                                        |                                                |                            |
| 15 X X                                                                               | AD                                                                                                                                                              | RESERVE PIT                                                                   |                                                     |                                                        |                                                | ,0                         |
| ,009                                                                                 | 150' WEST<br>OFFSET □<br>4169 5'                                                                                                                                | ELEY<br>LAT.=33°                                                              | " FEDERAL #3  C . 4169.9' .48'57.50" N .40'31.10" W | 150' E<br>© OFFS<br>4167                               | ET                                             | 009                        |
|                                                                                      |                                                                                                                                                                 | 0                                                                             | CI<br>' SOUTH<br>FFSET<br>166.1'                    |                                                        |                                                |                            |
| 4156.1' DIRECTIONS TO I                                                              | OCATION                                                                                                                                                         |                                                                               | 500'                                                |                                                        | •                                              | 4:50 6                     |
| AND CO. RD. #4<br>CO. RD. #40 FO<br>CAL!CHE ROAD C<br>AND GO APPROX<br>AND GO APPROX | ESECTION OF U.S. HW<br>O (STARGRASS RD.) O<br>R AFPROX. 2.5 MILES<br>N THE RIGHT, TURN F<br>- 2.0 MILES, TURN LE<br>- 1.0 MILES, TURN RI<br>- 0.15 MILES PAST O | O WEST ON<br>TO A<br>RIGHT (NORTH)<br>FT (WEST)<br>GHT (NORTH)<br>ATTLEGUARD. | 100                                                 | 0<br>Scale:1 "=                                        | 100                                            | 200 Feet                   |
| TURN WEST AND<br>ROAD ON THE LO<br>APPROX. 0.6 MIL                                   | GO APPROX. 2.5 MILL<br>EFT. TURN LEFT (S/W,<br>ES TO A PROPOSED<br>ED ROAD SURVEY APP                                                                           | ES TO A<br>) AND GO<br>ROAD SURVEY.                                           | LOCA)<br>AND 1980                                   | LL & E "3" FEDI<br>FED 610 FEET FRO<br>FEET FROM THE N | TRAL #3 WELL<br>DM THE NORTH<br>VEST LINE OF S | ECTION 12                  |
|                                                                                      | PROVIDING SLRIVEYING SERVA<br>SINCE 1946<br>FIN WEST SURVEYING CO<br>4240 DAL PABO<br>HOBBS, NAM BIRD<br>(SIS) SISD-31 17                                       |                                                                               | Survey Date: 1                                      | 5.11.1664 Dr B                                         | NEW MEXICO.                                    | M.P.M  of 1 Sheets  Rev 1: |
|                                                                                      | fred market                                                                                                                                                     |                                                                               | Date: 11/01/05                                      | Disk: CO#5                                             | 05111664                                       | Scale: 1"=100"             |