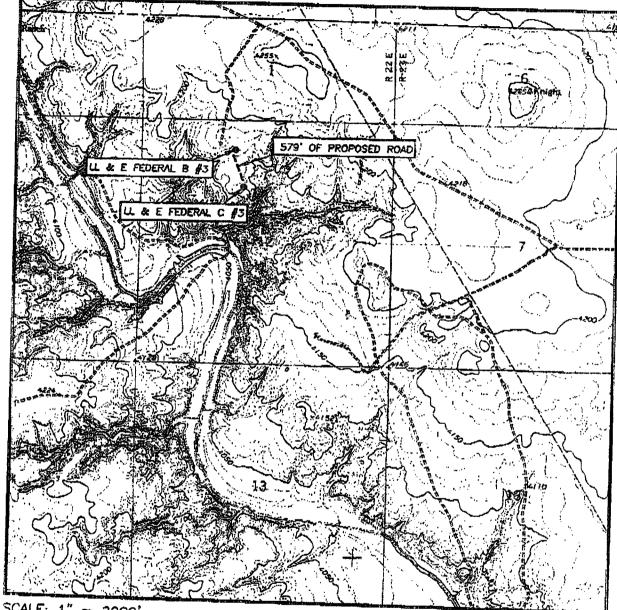

#### 2. Description of Project, Undertaking, or Proposed Action:

McKay Oil Corporation requested a Class III cultural resource inventory for the proposed LL & E Federal C Number 3 original and alternate well locations and access roads, staked in Section 12, T.6S, R.22E, Chaves County, New Mexico. An area 600 ft by 600 ft was inventoried for the original proposed well location, and an area 100 ft by 400 ft was inventoried for the proposed original access road. One new site (LA 150,008) was encountered on the west side of the original well location (1,500 ft FNL and 2,030 ft FWL); therefore, it was recommended that the well location and access road be relocated 150 ft to the east for site avoidance. The well location was then restaked at 1.500 ft FNL and 2,180 ft FWL, the access road was moved, and a new inventory was conducted. An area 150 ft by 600 ft was inventoried for the alternate well location, and an area 100 ft by 400 ft was inventoried for the alternate access road. The impact area for the proposed alternate well location is 300 ft by 300 ft. The impact area for the proposed alternate access road is 30 ft by 579 ft. The proposed alternate access road begins on the south side of the LL & E Federal C Number 3 well pad and trends 579 ft southeast, ending on the northeast corner of the proposed alternate well pad. Additionally, Site LA 150,008 was recorded on a LA Site Record, mapped, and photographed.

### VICINITY MAP

SEC. 12 TWP. 6-S RGE. 22-E

SURVEY N.M.P.M.

COUNTY CHAVES

DESCRIPTION 1500' FNL & 2180' FWL

ELEVATION 4149'

OPERATOR OIL CORPORATION

LEASE LL & E FEDERAL C

# LOCATION VERIFICATION MAP

SCALE: 1" = 2000"

SEC. 12 TWP. 6-S RGE. 22-E

SURVEY N.M.P.M.

COUNTY\_\_ CHAVES

DESCRIPTION 1500' FNL & 2180' FWL

ELEVATION 4149'

OPERATOR OIL CORPORATION

LEASE LL & E FEDERAL C

U.S.G.S. TOPOGRAPHIC MAP

MESA SW, N.M.

CONTOUR INTERVAL: MESA SW, N.M. - 10'

previously recorded sites within State and private lands was conducted through the Archeological Records Management Section (ARMS) of the New Mexico Cultural Resource Management System database, Santa Fe, New Mexico, via Internet. The records search revealed one previously recorded site (LA 115,805) located within a quarter-mile radius of the proposed project. There are three previously recorded sites located within a mile radius. Note: One previously unrecorded site (discovered by ASC in November 2004 during a recon survey for the proposed well location) was recorded during the current work as new site LA 150,008.