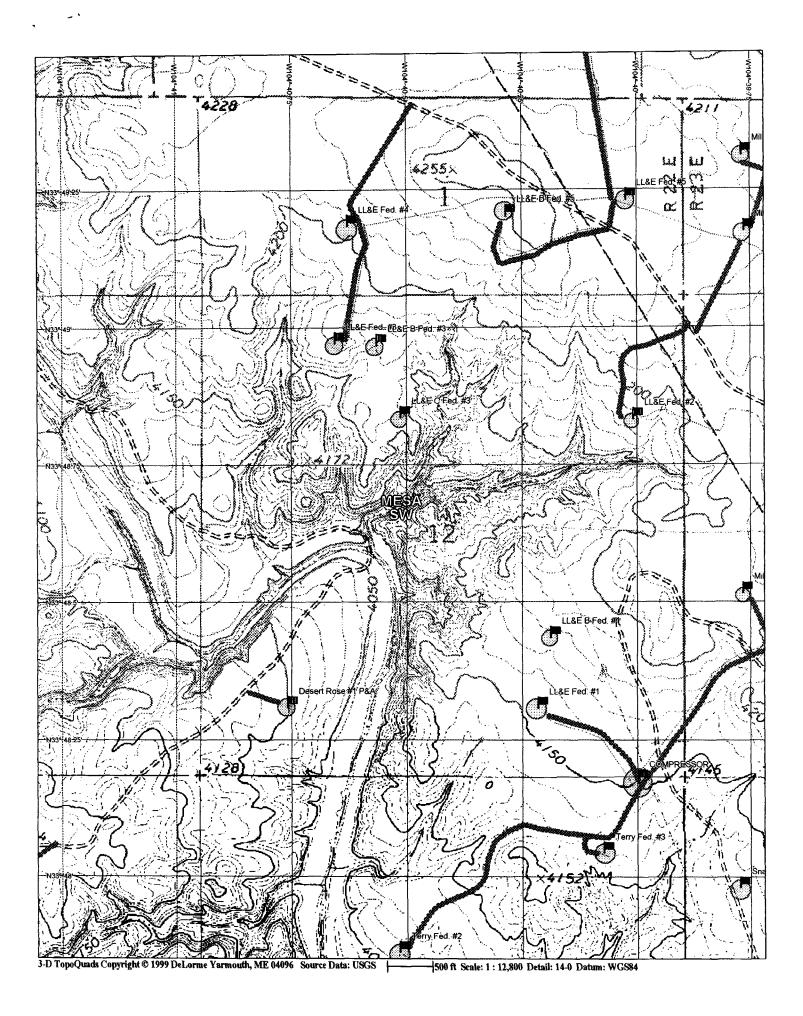

#### 3. Project Location:

The project is located in southeastern New Mexico, on lands administered by the Roswell District BLM Field Office located in Roswell, New Mexico. The survey area for the proposed project is located east of Fifteen Mile Arroyo del Macho, in Section 12, T.65, R.22E, Chaves County. This area is depicted on the USGS Mesa SW, NM (Photorevised 1982) 7.5-minute topographic map (USGS Code 33104-G6).

Figure 1: Survey Area McKay Oil Corporation

LL & E Federal C Number 3 Proposed Original and Alternate
Well Locations and Access Roads,
and Site LA 150,008
Section 12, T.6S, R.22E
USGS Mesa SW, NM (Photorevised 1982) 7.5' topo map
Chaves County, New Mexico
Scale 1:24,000