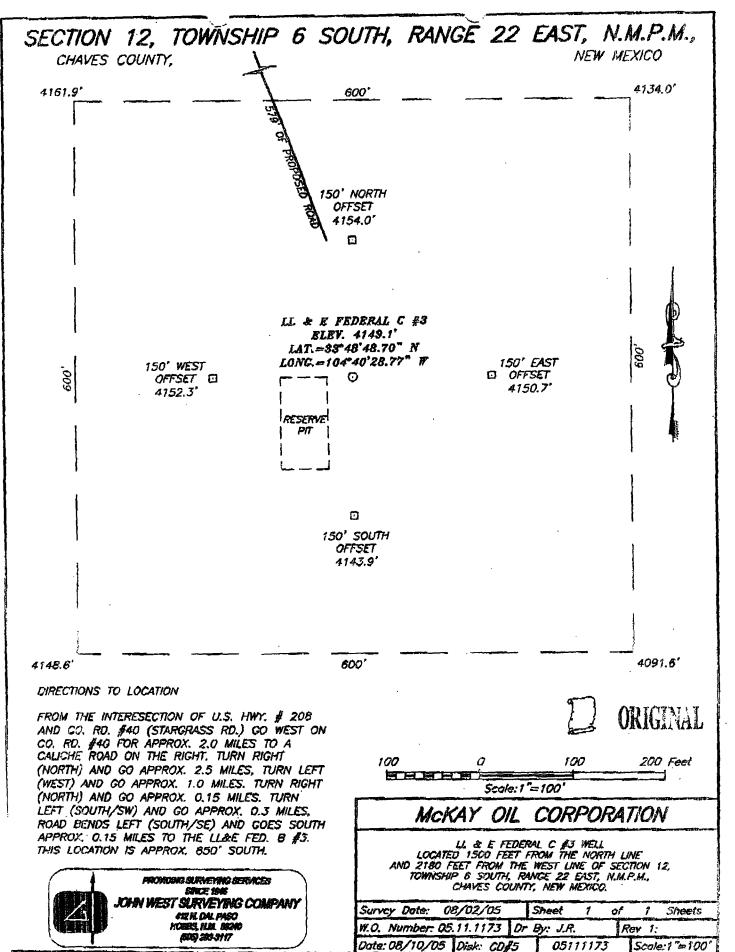

DISTRICT IV WELL LOCATION AND ACREAGE DEDICATION PLAT □ AMENDED REPORT 1220 S. ST. PRANCIS DR., SANTA FR, NM 87505 API Number Pool Code Property Code Property Name Well Number LL & E C 3 Operator Name OGRID No. Elevation McKAY OIL CORPORATION 4153

#### Surface Location

| 1 | UL or lot No. | Section | Township | Range | Lot Idn | Feet from the | North/South line | Feet from the | East/West line | County |
|---|---------------|---------|----------|-------|---------|---------------|------------------|---------------|----------------|--------|
|   | F             | 12      | 6-S      | 22-E  |         | 1500          | NORTH            | 2030          | WEST           | CHAVES |

Surface Location

| Us or lot No. | Section | Torresta | Renge | Lot. Idea | Post Cross the | North/South line | Feet from the | East/West line | Country |
|---------------|---------|----------|-------|-----------|----------------|------------------|---------------|----------------|---------|
| F             | 12      | 6-8      | 22-E  |           | 1500           | NORTH            | 2030          | WEST           | CHAVES  |

#### Surface Location

| - | UL or lot No. | Section | Township | Range | Lot idn | Feet from the | North/South lien | Feet from the | Bast/Work Har | County |
|---|---------------|---------|----------|-------|---------|---------------|------------------|---------------|---------------|--------|
|   | F             | 12      | 6-S      | 22-E  |         | 1500          | NORTH            | 2180          | WEST          | CHAVES |

### VICINITY MAP

SEC. 12 TWP. 6-S RGE. 22-E

SURVEY N.M.P.M.

COUNTY CHAVES

DESCRIPTION 1500' FNL & 2180' FWL

ELEVATION 4149'

OPERATOR OIL CORPORATION

LEASE LL & E FEDERAL C

# LOCATION VERIFICATION MAP

SCALE: 1" = 2000"

SEC. 12 TWP. 6-S RGE. 22-E

SURVEY N.M.P.M.

COUNTY\_\_ CHAVES

DESCRIPTION 1500' FNL & 2180' FWL

ELEVATION 4149'

OPERATOR OIL CORPORATION

LEASE LL & E FEDERAL C

U.S.G.S. TOPOGRAPHIC MAP

MESA SW, N.M.

CONTOUR INTERVAL: MESA SW, N.M. - 10'

previously recorded sites within State and private lands was conducted through the Archeological Records Management Section (ARMS) of the New Mexico Cultural Resource Management System database, Santa Fe, New Mexico, via Internet. The records search revealed one previously recorded site (LA 115,805) located within a quarter-mile radius of the proposed project. There are three previously recorded sites located within a mile radius. Note: One previously unrecorded site (discovered by ASC in November 2004 during a recon survey for the proposed well location) was recorded during the current work as new site LA 150,008.