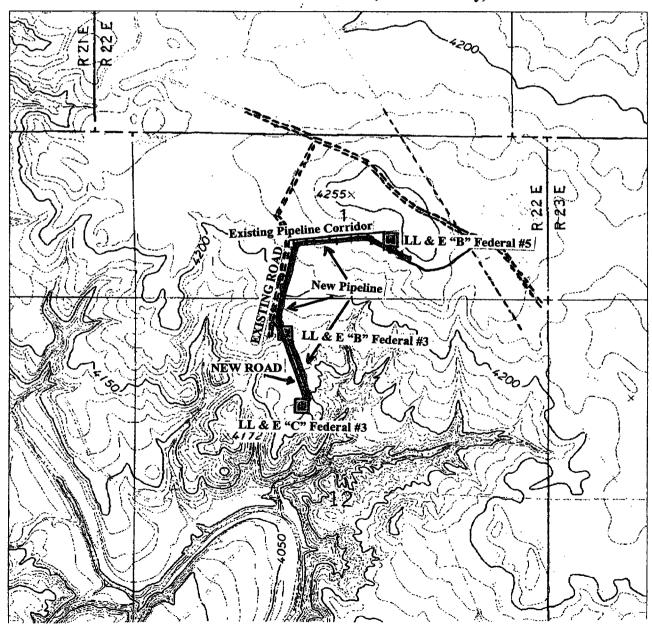

#### Gentlemen:

McKay Oil Corp. desire to drill a location 1500' from the north line, and 2030' from the west line of Unit F in Sec. 12 of Township 6 South, Range 22 East, NMPM (See Attached Survey Plat). Due to topographical, archeological and geological concerns, McKay Oil Corp. requests an unorthodox location.

The well was originally proposed to be at 1650' from the north line and 1980' from the west line of Section 12, however, the well pad would have been on the side of a steep hill (See attached Location Verification Map). Further, archaeology in the entire region limited the well to the proposed location. (See attached archaeological report) The geology dictated that the well stay as far east as possible. (See attached maps) McKay Oil Corp. owns all of the operating rights surrounding this location that are toward the unorthodox well location encroachment. (See attached map)

Therefore, McKay Oil Corporation is requesting that the OCD grant administrative approval to the unorthodox location at 1500' from the north line and 2030' from the west line in Unit F of Section 12, Township 6 South, Range 22 East, NMPM. This location has been approved by the Southern New Mexico Archaeological Services, Inc. and the BLM.