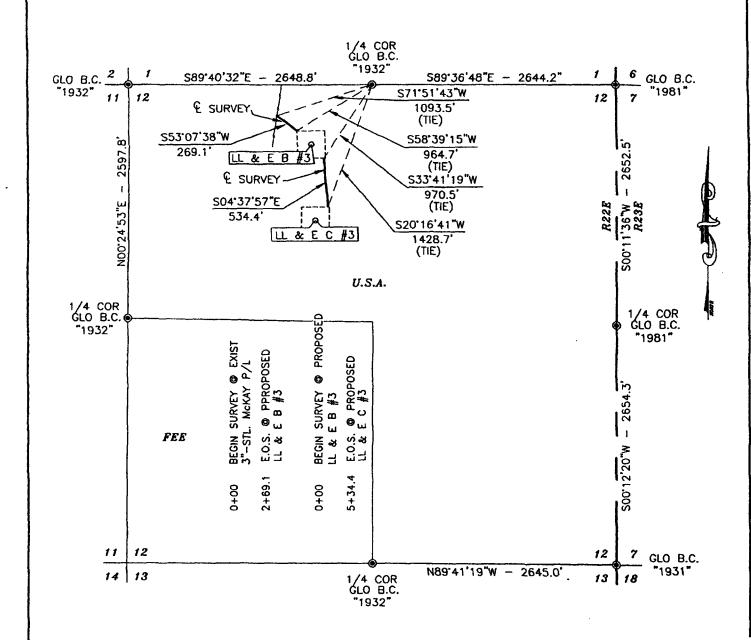

#### Surface Location

| 1 | UL or lot No. | Section | Township | Range | Lot Idn | Feet from the | North/South line | Feet from the | East/West line | County |
|---|---------------|---------|----------|-------|---------|---------------|------------------|---------------|----------------|--------|
|   | F             | 12      | 6-S      | 22-E  |         | 1500          | NORTH            | 2030          | WEST           | CHAVES |

Surface Location

| Us or lot No. | Section | Torresta | Renge | Lot. Idea | Post Cross the | North/South line | Feet from the | East/West line | Country |
|---------------|---------|----------|-------|-----------|----------------|------------------|---------------|----------------|---------|
| F             | 12      | 6-8      | 22-E  |           | 1500           | NORTH            | 2030          | WEST           | CHAVES  |

#### Surface Location

| - | UL or lot No. | Section | Township | Range | Lot idn | Feet from the | North/South lien | Feet from the | Bast/Work Har | County |
|---|---------------|---------|----------|-------|---------|---------------|------------------|---------------|---------------|--------|
|   | F             | 12      | 6-S      | 22-E  |         | 1500          | NORTH            | 2180          | WEST          | CHAVES |