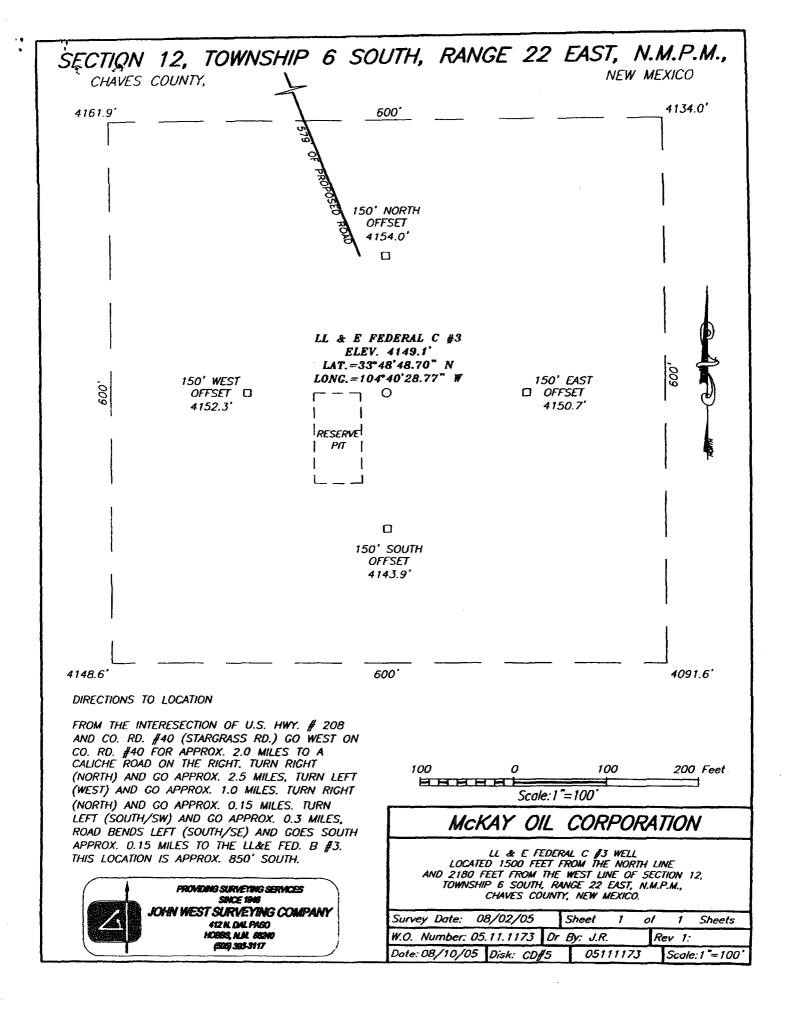

#### Gentlemen:

McKay Oil Corp. desire to drill a location 1500' from the north line, and 2030' from the west line of Unit F in Sec. 12 of Township 6 South, Range 22 East, NMPM (See Attached Survey Plat). Due to topographical, archeological and geological concerns, McKay Oil Corp. requests an unorthodox location.

The well was originally proposed to be at 1650' from the north line and 1980' from the west line of Section 12, however, the well pad would have been on the side of a steep hill (See attached Location Verification Map). Further, archaeology in the entire region limited the well to the proposed location. (See attached archaeological report) The geology dictated that the well stay as far east as possible. (See attached maps) McKay Oil Corp. owns all of the operating rights surrounding this location that are toward the unorthodox well location encroachment. (See attached map)

Therefore, McKay Oil Corporation is requesting that the OCD grant administrative approval to the unorthodox location at 1500' from the north line and 2030' from the west line in Unit F of Section 12, Township 6 South, Range 22 East, NMPM. This location has been approved by the Southern New Mexico Archaeological Services, Inc. and the BLM.

#### Surface Location

| 1 | UL or lot No. | Section | Township | Range | Lot Idn | Feet from the | North/South line | Feet from the | East/West line | County |
|---|---------------|---------|----------|-------|---------|---------------|------------------|---------------|----------------|--------|
|   | F             | 12      | 6-S      | 22-E  |         | 1500          | NORTH            | 2030          | WEST           | CHAVES |

E/2 NW/4 SE/4 NW/4

(Alternate) SE/4 SW/4 NE/4 NW/4; S/2 SE/4 NE/4 NW/4; NE/4 SE/4 NW/4;

NE/4 NW/4 SE/4 NW/4

Access Road 1/4s: (Original) SE/4 NE/4 NW/4

(Alternate) W/2 SE/4 NE/4 NW/4; E/2 SW/4 NE/4 NW/4

f. Well Pad Footages: (Original) 1,500 ft FNL and 2,030 ft FWL

(Alternate) 1,500 ft FNL and 2,180 ft FWL

g. USGS 7.5' Map Name(s), Date(s), and Code(s): Mesa SW, NM (Photorevised 1982), 33104-G6

#### Surface Location

| - | UL or lot No. | Section | Township | Range | Lot idn | Feet from the | North/South lien | Feet from the | Bast/Work Har | County |
|---|---------------|---------|----------|-------|---------|---------------|------------------|---------------|---------------|--------|
|   | F             | 12      | 6-S      | 22-E  |         | 1500          | NORTH            | 2180          | WEST          | CHAVES |