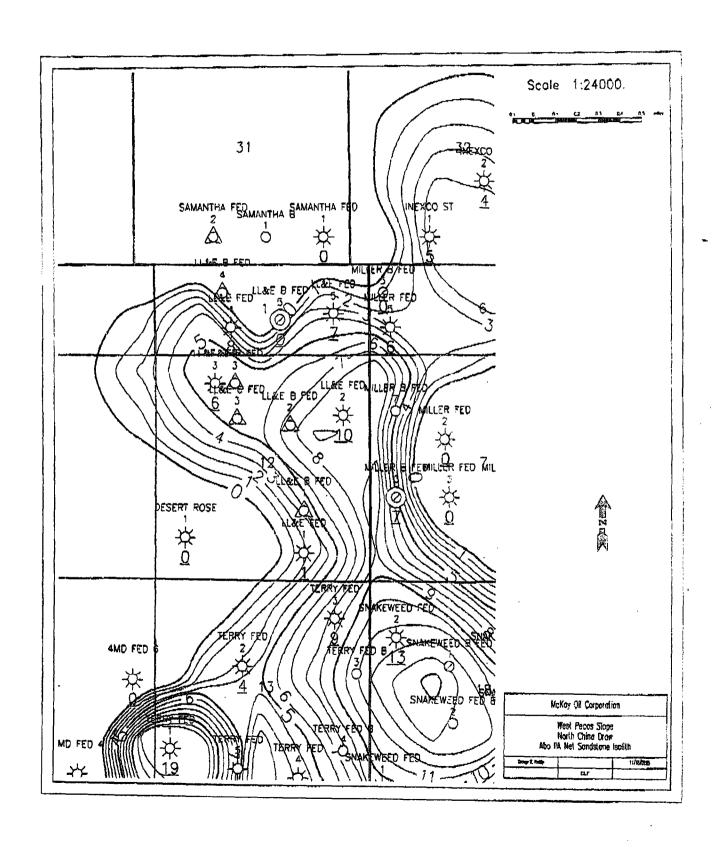

The well was originally proposed to be at 1650' from the north line and 1980' from the west line of Section 12, however, the well pad would have been on the side of a steep hill (See attached Location Verification Map). Further, archaeology in the entire region limited the well to the proposed location. (See attached archaeological report) The geology dictated that the well stay as far east as possible. (See attached maps) McKay Oil Corp. owns all of the operating rights surrounding this location that are toward the unorthodox well location encroachment. (See attached map)