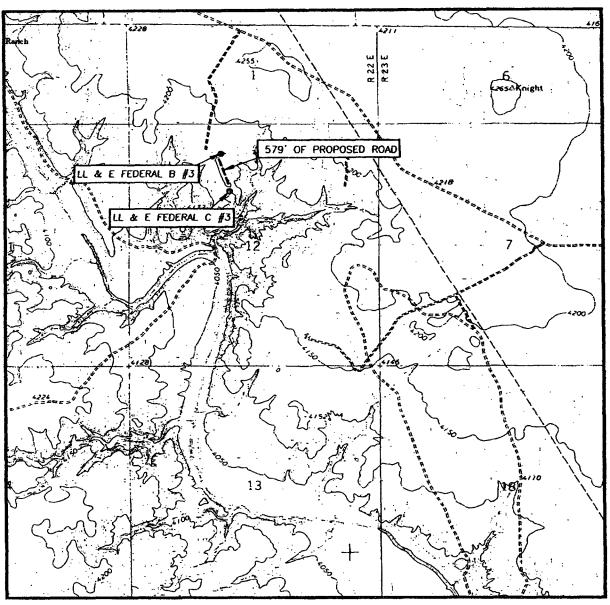

#### Gentlemen:

McKay Oil Corp. desire to drill a location 1500' from the north line, and 2030' from the west line of Unit F in Sec. 12 of Township 6 South, Range 22 East, NMPM (See Attached Survey Plat). Due to topographical, archeological and geological concerns, McKay Oil Corp. requests an unorthodox location.

The well was originally proposed to be at 1650' from the north line and 1980' from the west line of Section 12, however, the well pad would have been on the side of a steep hill (See attached Location Verification Map). Further, archaeology in the entire region limited the well to the proposed location. (See attached archaeological report) The geology dictated that the well stay as far east as possible. (See attached maps) McKay Oil Corp. owns all of the operating rights surrounding this location that are toward the unorthodox well location encroachment. (See attached map)

Therefore, McKay Oil Corporation is requesting that the OCD grant administrative approval to the unorthodox location at 1500' from the north line and 2030' from the west line in Unit F of Section 12, Township 6 South, Range 22 East, NMPM. This location has been approved by the Southern New Mexico Archaeological Services, Inc. and the BLM.