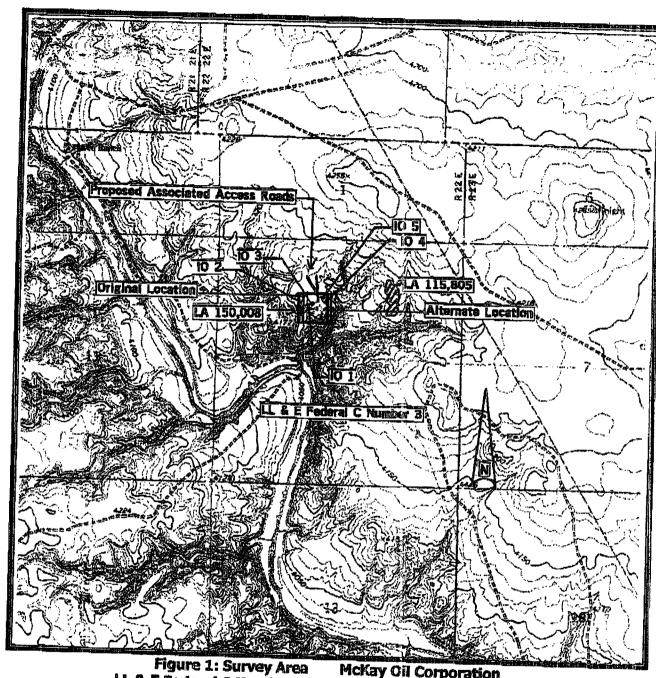

11-& E Federal C Number 3 Proposed Original and Alternate Well Locations and Access Roads,

and Site LA 150,008 Section 12, T.65, R.22E Chaves County, New Mexico

Author): Doralene Sanders and Gail Wimberly

Findings (see Field Office requirements to determine area to be reviewed during records search): The records search revealed one previously recorded site (LA 115,805) located within a quarter-mile radius of the proposed project. There are three previously recorded sites located within a mile radius. Note: One previously unrecorded site (discovered by ASC in November 2004 during a recon survey for the proposed well location) was recorded during the current work as new site LA 150,008.

- b. Description of Undertaking: McKay Oil Corporation requested a Class III cultural resource inventory for the proposed LL & E Federal C Number 3 original and alternate well locations and access roads, staked in Section 12, T.6S, R.22E, Chaves County, New Mexico. An area 600 ft by 600 ft was inventoried for the original proposed well location, and an area 100 ft by 400 ft was inventoried for the proposed original access road. One new site (LA 150,008) was encountered on the west side of the original well location (1,500 ft FNL and 2,030 ft FWL); therefore, it was recommended that the well location and access road be relocated 150 ft to the east for site avoidance. The well location was then restaked at 1,500 ft FNL and 2,180 ft FWL, the access road was moved, and a new inventory was conducted. An area 150 ft by 600 ft was inventoried for the alternate well location, and an area 100 ft by 400 ft was inventoried for the alternate access road. The impact area for the proposed alternate well location is 300 ft by 300 ft. The impact area for the proposed alternate access road begins on the south side of the LL & E Federal C Number 3 well pad and trends 579 ft southeast, ending on the northeast corner of the proposed alternate well pad. Additionally, Site LA 150,008 was recorded on a LA Site Record, mapped, and photographed.
- c. Environmental Setting (NCRS soil designation: vegetative community; elevation; etc.):
  The project is located on open, rolling plain and hill slopes east of Fifteen Mile Arroyo del Macho. Soils are mainly gypsum, with limestone and siltstone outcrops, and limestone gravels. The area vegetation consists of various grasses, with lesser amounts of snakeweed, Mormon tea, and prickly pear, and various species of cacti and other forbs. The elevation is 4,153 ft above msl.
- d. Field Methods (transect intervals; crew size; time in field, etc.): The field crews consisted of four persons. The proposed well locations were inventoried by walking 16 zigzag transects (spaced at 15-m intervals) across the staked locations. The proposed access roads were inventoried by walking 15-m-interval transects parallel to and 50 ft on both sides of the right-of-way centerlines. Site LA 150,006 was recorded on a LA Site Record, a site map was completed, and overview photographs were taken. Total time spent in the field was 20 hours.

Figure 1: Survey Area McKay Oil Corporation

LL & E Federal C Number 3 Proposed Original and Alternate
Well Locations and Access Roads,
and Site LA 150,008
Section 12, T.6S, R.22E
USGS Mesa SW, NM (Photorevised 1982) 7.5' topo map
Chaves County, New Mexico
Scale 1:24,000