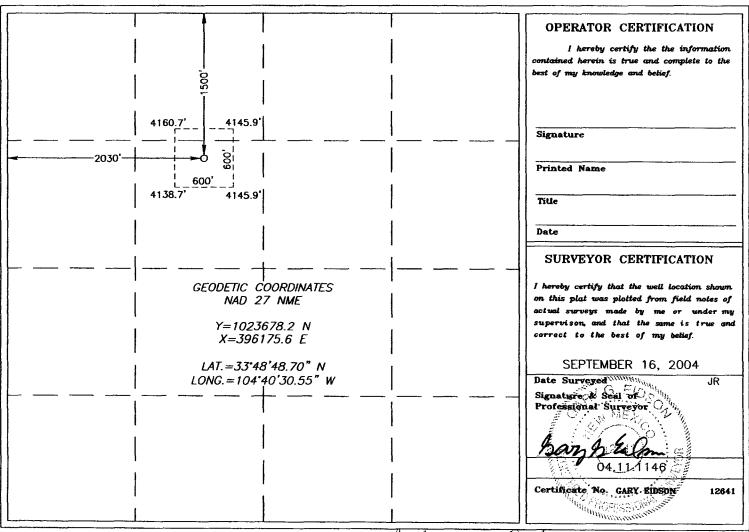

#### Surface Location

| 1 | UL or lot No. | Section | Township | Range | Lot Idn | Feet from the | North/South line | Feet from the | East/West line | County |
|---|---------------|---------|----------|-------|---------|---------------|------------------|---------------|----------------|--------|
|   | F             | 12      | 6-S      | 22-E  |         | 1500          | NORTH            | 2030          | WEST           | CHAVES |

NO ALLOWABLE WILL BE ASSIGNED TO THIS COMPLETION UNTIL ALL INTERESTS HAVE BEEN CONSOLIDATED OR A NON-STANDARD UNIT HAS BEEN APPROVED BY THE DIVISION

| OR A NON-STANDARD UNIT HAS BEEN APPR                        | A 100 Tr I VICE DE A MANON                                                                                                                                                                                                                  |
|-------------------------------------------------------------|---------------------------------------------------------------------------------------------------------------------------------------------------------------------------------------------------------------------------------------------|
| 4150.7* 4143.9*                                             | OPERATOR CERTIFICATION  I horsely contests the line information consistent across on from and complete to the last of complete to the last of CRIGINAL Signature.                                                                           |
| 2030°                                                       | Printed Name THE                                                                                                                                                                                                                            |
| GEODETIC COORDINATES NAD 27 NME  Y=1023678.2 N K=396175.6 E | SURVEYOR CHRITIFICATION  I havely berkly that the west lecation shown on this plat time platford from field nader of defined several mode by me or waster ing supervision, and that the major is true out correct to the bout of one baker. |
| LAT.=33"48'48.70" N<br>LONG.=104'40'30.55" W                | SEPTEMBER 16, 2004  Bater Surrecord  Probability Geof (D)  Probability Surrecord  St. 111146                                                                                                                                                |
|                                                             | Certification CARE STREET : 20041                                                                                                                                                                                                           |