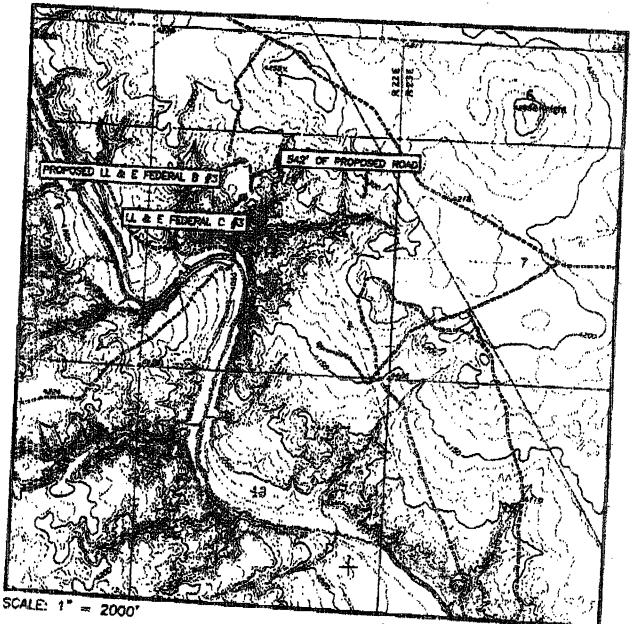

# LOCATION VERIFICATION MAP

SCALE: 1" = 2000"

SEC. 12 TWP. 6-S RGE. 22-E

SURVEY N.M.P.M.

COUNTY\_\_ CHAVES

DESCRIPTION 1500' FNL & 2180' FWL

ELEVATION 4149'

OPERATOR OIL CORPORATION

LEASE LL & E FEDERAL C

U.S.G.S. TOPOGRAPHIC MAP

MESA SW, N.M.

CONTOUR INTERVAL: MESA SW, N.M. - 10'

previously recorded sites within State and private lands was conducted through the Archeological Records Management Section (ARMS) of the New Mexico Cultural Resource Management System database, Santa Fe, New Mexico, via Internet. The records search revealed one previously recorded site (LA 115,805) located within a quarter-mile radius of the proposed project. There are three previously recorded sites located within a mile radius. Note: One previously unrecorded site (discovered by ASC in November 2004 during a recon survey for the proposed well location) was recorded during the current work as new site LA 150,008.