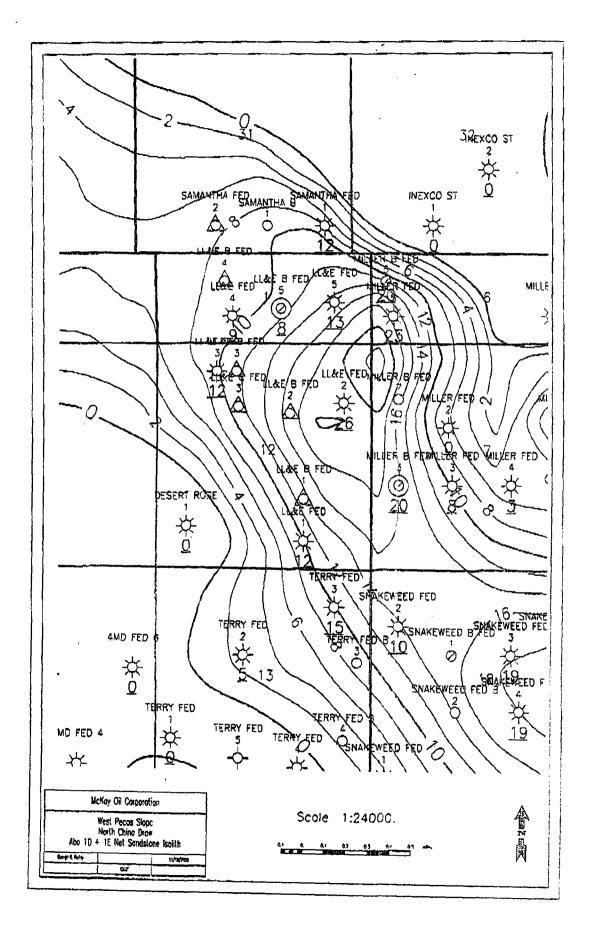

The well was originally proposed to be at 1650' from the north line and 1980' from the west line of Section 12, however, the well pad would have been on the side of a steep hill (See attached Location Verification Map). Further, archaeology in the entire region limited the well to the proposed location. (See attached archaeological report) The geology dictated that the well stay as far east as possible. (See attached maps) McKay Oil Corp. owns all of the operating rights surrounding this location that are toward the unorthodox well location encroachment. (See attached map)