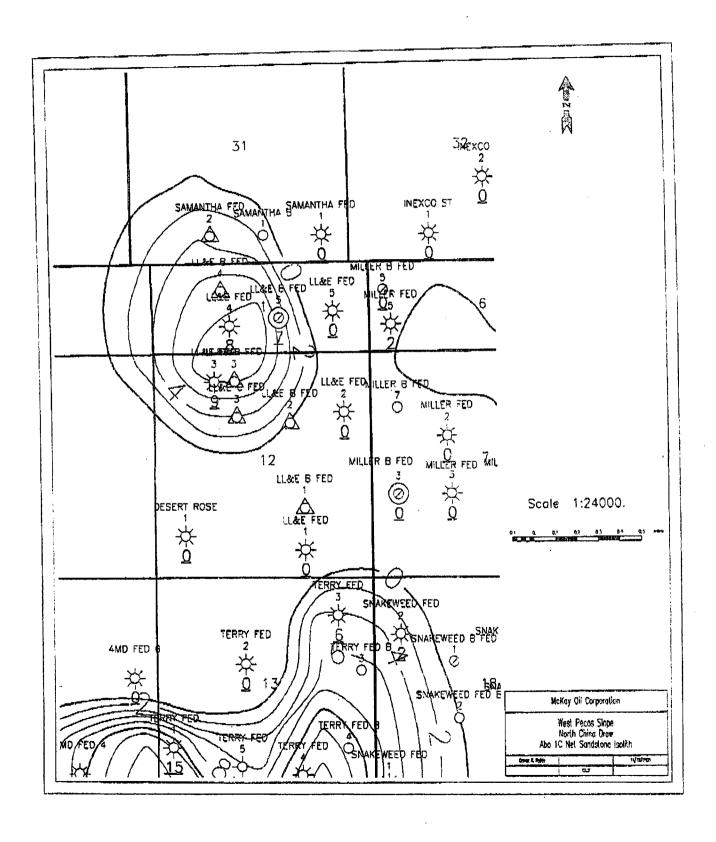

The well was originally proposed to be at 1650' from the north line and 1980' from the west line of Section 12, however, the well pad would have been on the side of a steep hill (See attached Location Verification Map). Further, archaeology in the entire region limited the well to the proposed location. (See attached archaeological report) The geology dictated that the well stay as far east as possible. (See attached maps) McKay Oil Corp. owns all of the operating rights surrounding this location that are toward the unorthodox well location encroachment. (See attached map)