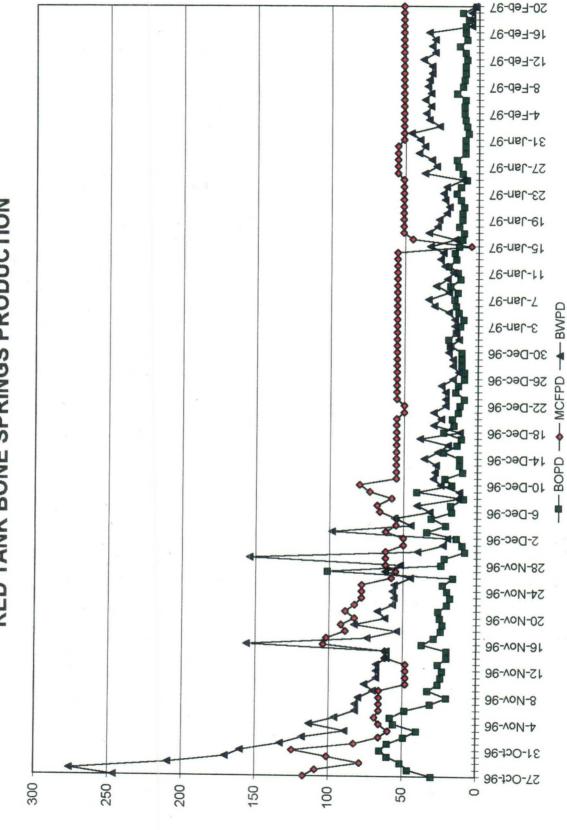

Production curves for both zones are not available. The West Red Tank Delaware has produced less than a month.

District I
PO Box 1980, Hobbs, NM 88241-1980
District II
PO Drawer DD, Artesia, NM 88211-0719
District III
1000 Rio Brazos Rd., Aztec, NM 87410
District IV

# CORIANDER AOC STATE #2 RED TANK BONE SPRINGS PRODUCTION

**BB**LS

There are no offset operators in this area.