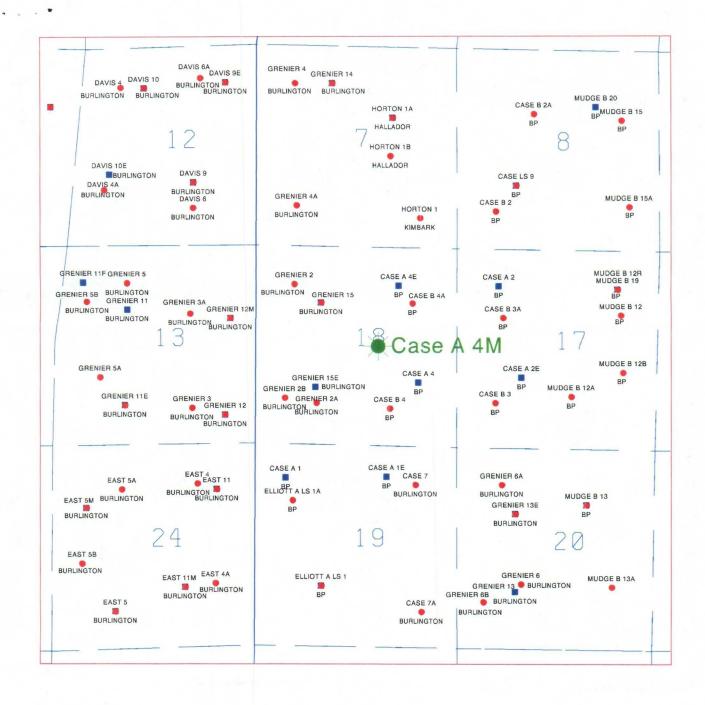

1309'(R)

1309'(R)

State of New Mexico Energy, Minerals & Natural Resources Department

OIL CONSERVATION DIVISION PO Box 2088 Santa Fe, NM 87504-2088

Form C-102 Revised February 21, 1994 Instructions on back Submit to Appropriate District Office State Lease - 4 Copies Fee Lease - 3 Copies

| District IV<br>PO Box 2088, Sa | nta Fe, NM 8 | 37504-2088                    |               |                                             |              |          |                              |                |                                                                                                                                                                                                                                                                                            |                    | AME                         | ENDED REPORT                                               |
|--------------------------------|--------------|-------------------------------|---------------|---------------------------------------------|--------------|----------|------------------------------|----------------|--------------------------------------------------------------------------------------------------------------------------------------------------------------------------------------------------------------------------------------------------------------------------------------------|--------------------|-----------------------------|------------------------------------------------------------|
|                                |              | WE                            | ELL LO        |                                             |              | ACRI     | EAGE DEDIC                   | ATIO           | N PLA                                                                                                                                                                                                                                                                                      | AT                 |                             |                                                            |
|                                | 'API Number  |                               | 7/5           | 71599: 72319 Basin Dakota; Blanco Mesaverde |              |          |                              |                |                                                                                                                                                                                                                                                                                            |                    |                             |                                                            |
| 1 Property                     |              | Property Name  Case A         |               |                                             |              |          |                              |                |                                                                                                                                                                                                                                                                                            | * Well Number # 4M |                             |                                                            |
| OCO 778                        |              | BP AMERICA PRODUCTION COMPANY |               |                                             |              |          |                              |                |                                                                                                                                                                                                                                                                                            |                    | <sup>9</sup> Elevation 6165 |                                                            |
|                                |              |                               |               |                                             |              |          | ocation                      |                |                                                                                                                                                                                                                                                                                            |                    |                             |                                                            |
| UL or Lot No.                  | Section      | Township                      | Range         | Range Lot Idn                               |              | rom the  | North/South line             | Feet fr        | et from the East/West                                                                                                                                                                                                                                                                      |                    |                             |                                                            |
| G                              | 18           | 31 N                          | 11 W          |                                             | 2            | 580      | NORTH                        | 2105           |                                                                                                                                                                                                                                                                                            | EAST               |                             | SAN JUAN                                                   |
|                                |              |                               |               | om Ho                                       | le Loca      | tion If  | Different From               | n Surfa        | ace                                                                                                                                                                                                                                                                                        |                    |                             |                                                            |
| ' UL or lot no.                | Section      | Township                      | Range         | Lot Ide                                     | Feet         | from the | North/South line             | Feet from the  |                                                                                                                                                                                                                                                                                            | East/West line     |                             | County                                                     |
| Dedicated Acre                 |              | nt or Infill                  | Consolidation |                                             | 15 Order No. |          |                              |                |                                                                                                                                                                                                                                                                                            |                    |                             | <u>i</u>                                                   |
|                                |              |                               |               |                                             |              |          | ON UNTIL ALL<br>EEN APPROVED |                |                                                                                                                                                                                                                                                                                            |                    | N CO                        | NSOLIDATED                                                 |
| 1314'(R) 16  Lot 1  Lot 2  €   |              | 1307(R)                       |               |                                             | 2580'        | 201      | S(R)                         |                | hereby co                                                                                                                                                                                                                                                                                  | ertify that the    | informat                    | TIFICATION ion contained herein in any knowledge and belie |
|                                |              |                               |               |                                             |              |          |                              | 12<br>14<br>18 | Printed Name  Regulatory Analyst  Title  11-17-05  Date  SURVEYOR CERTIFICATION                                                                                                                                                                                                            |                    |                             |                                                            |
| 230 <b>4</b> (R)               |              |                               |               |                                             |              |          | 2105'                        |                | I hereby certify that the well location shown on this was plotted from field notes of actual surveys made by or under my supervision, and that the same is true correct to the best of my belief.  September 15, 2005  Date of Survey  Signature and Seal of Professional Surveyor  D. VAN |                    |                             |                                                            |
| Lot 4                          |              |                               |               |                                             |              |          |                              |                |                                                                                                                                                                                                                                                                                            | 1 5 / L            | 016                         | SURVEYING                                                  |

(R) - BLM Record

7016

Certificate Number

PROFESSIONA