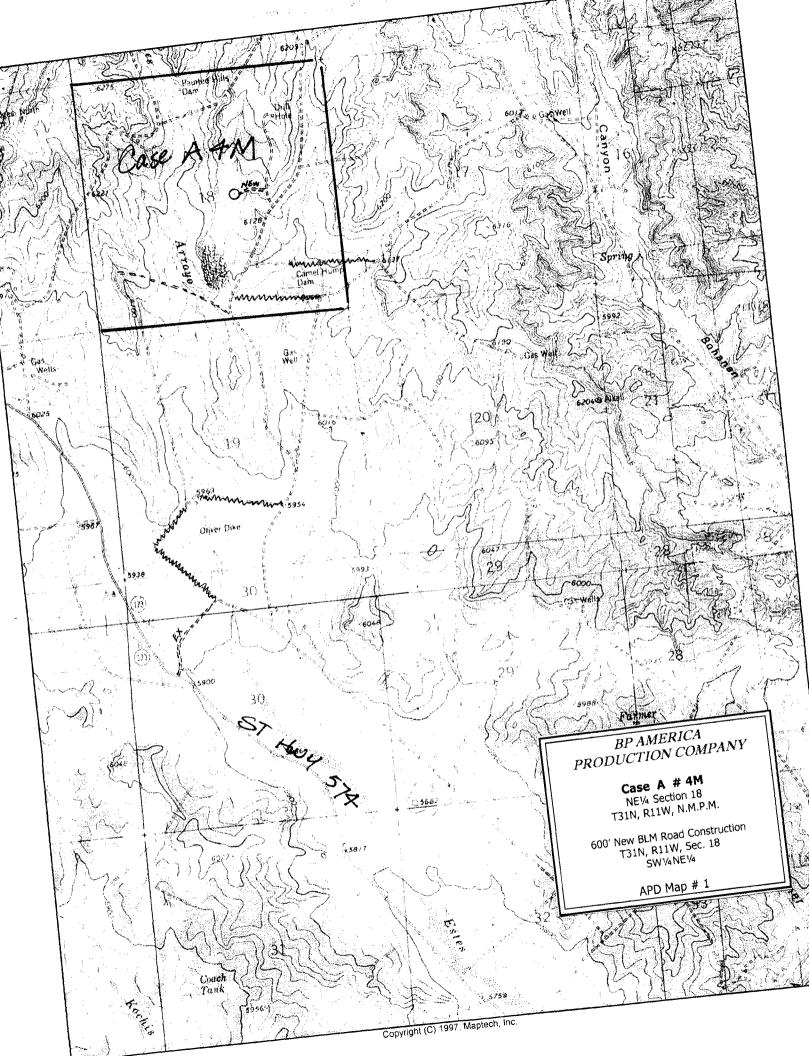

To aid in your review attached is a C-102 and a 9 Section well Location plat, indicating the proposed well location and the existing Dakota & Mesaverde wells in the area. Also attached is a topographical map.