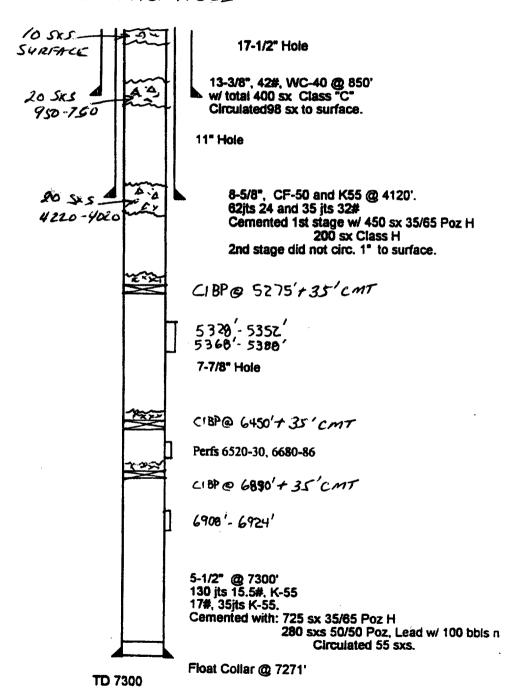

## **ATTACHMENT VI**

Data on all wells of public record within the area of review. Included are schematics of the plugged wells that penetrated the proposed injection zone within the area of review.

| Temeco)  Temeco)  Sir Kasi  Sir Kasi  Sir Kasi  Lameco  Lameco | 163 83874 1830 833.81 313.81 338.42 4133.564 3130.944.2 7 35.542 3130.942.2 35.543 35.542 3130.944.2 1330.942.2 35.543 35.542.2 35.542.2 35.5542.2 35.5542.2 35.5542.2 35.5542.2 35.5542.2 35.5542.2 35.5542.2 35.5542.2 35.5542.2 35.5542.2 35.5542.2 35.5542.2 35.5542.2 35.5542.2 35.5542.2 35.5542.2 35.5542.2 35.5542.2 35.5542.2 35.5542.2 35.5542.2 35.5542.2 35.5542.2 35.5542.2 35.5542.2 35.5542.2 35.5542.2 35.5542.2 35.5542.2 35.5542.2 35.5542.2 35.5542.2 35.5542.2 35.5542.2 35.5542.2 35.5542.2 35.5542.2 35.5542.2 35.5542.2 35.5542.2 35.5542.2 35.5542.2 35.5542.2 35.5542.2 35.5542.2 35.5542.2 35.5542.2 35.5542.2 35.5542.2 35.5542.2 35.5542.2 35.5542.2 35.5542.2 35.5542.2 35.5542.2 35.5542.2 35.5542.2 35.5542.2 35.5542.2 35.5542.2 35.5542.2 35.5542.2 35.5542.2 35.5542.2 35.5542.2 35.5542.2 35.5542.2 35.5542.2 35.5542.2 35.5542.2 35.5542.2 35.5542.2 35.5542.2 35.5542.2 35.5542.2 35.5542.2 35.5542.2 35.5542.2 35.5542.2 35.5542.2 35.5542.2 35.5542.2 35.5542.2 35.5542.2 35.5542.2 35.5542.2 35.5542.2 35.5542.2 35.5542.2 35.5542.2 35.5542.2 35.5542.2 35.5542.2 35.5542.2 35.5542.2 35.5542.2 35.5542.2 35.5542.2 35.5542.2 35.5542.2 35.5542.2 35.5542.2 35.5542.2 35.5542.2 35.5542.2 35.5542.2 35.5542.2 35.5542.2 35.5542.2 35.5542.2 35.5542.2 35.5542.2 35.5542.2 35.5542.2 35.5542.2 35.5542.2 35.5542.2 35.5542.2 35.5542.2 35.5542.2 35.5542.2 35.5542.2 35.5542.2 35.5542.2 35.5542.2 35.5542.2 35.5542.2 35.5542.2 35.5542.2 35.5542.2 35.5542.2 35.5542.2 35.5542.2 35.5542.2 35.5542.2 35.5542.2 35.5542.2 35.5542.2 35.5542.2 35.5542.2 35.5542.2 35.5542.2 35.5542.2 35.5542.2 35.5542.2 35.5542.2 35.5542.2 35.5542.2 35.5542.2 35.5542.2 35.5542.2 35.5542.2 35.5542.2 35.5542.2 35.5542.2 35.5542.2 35.5542.2 35.5542.2 35.5542.2 35.5542.2 35.5542.2 35.5542.2 35.5542.2 35.5542.2 35.5542.2 35.5542.2 35.5542.2 35.5542.2 35.5542.2 35.5542.2 35.5542.2 35.5542.2 35.5542.2 35.5542.2 35.5542.2 35.5542.2 35.5542.2 35.5542.2 35.5542.2 35.5542.2 35.5542.2 35.5542.2 35.5542.2 35.5542.2 35.5542.2 35.5542.2 35.5542.2 35.5542.2 35.5542.2 35.5542.2 35.5542.2 |
|--------------------------------------------------------------------------------------------------------------------------------------------------------------------------------------------------------------------------------------------------------------------------------------------------------------------------------------------------------------------------------------------------------------------------------------------------------------------------------------------------------------------------------------------------------------------------------------------------------------------------------------------------------------------------------------------------------------------------------------------------------------------------------------------------------------------------------------------------------------------------------------------------------------------------------------------------------------------------------------------------------------------------------------------------------------------------------------------------------------------------------------------------------------------------------------------------------------------------------------------------------------------------------------------------------------------------------------------------------------------------------------------------------------------------------------------------------------------------------------------------------------------------------------------------------------------------------------------------------------------------------------------------------------------------------------------------------------------------------------------------------------------------------------------------------------------------------------------------------------------------------------------------------------------------------------------------------------------------------------------------------------------------------------------------------------------------------------------------------------------------------|--------------------------------------------------------------------------------------------------------------------------------------------------------------------------------------------------------------------------------------------------------------------------------------------------------------------------------------------------------------------------------------------------------------------------------------------------------------------------------------------------------------------------------------------------------------------------------------------------------------------------------------------------------------------------------------------------------------------------------------------------------------------------------------------------------------------------------------------------------------------------------------------------------------------------------------------------------------------------------------------------------------------------------------------------------------------------------------------------------------------------------------------------------------------------------------------------------------------------------------------------------------------------------------------------------------------------------------------------------------------------------------------------------------------------------------------------------------------------------------------------------------------------------------------------------------------------------------------------------------------------------------------------------------------------------------------------------------------------------------------------------------------------------------------------------------------------------------------------------------------------------------------------------------------------------------------------------------------------------------------------------------------------------------------------------------------------------------------------------------------------------|
|--------------------------------------------------------------------------------------------------------------------------------------------------------------------------------------------------------------------------------------------------------------------------------------------------------------------------------------------------------------------------------------------------------------------------------------------------------------------------------------------------------------------------------------------------------------------------------------------------------------------------------------------------------------------------------------------------------------------------------------------------------------------------------------------------------------------------------------------------------------------------------------------------------------------------------------------------------------------------------------------------------------------------------------------------------------------------------------------------------------------------------------------------------------------------------------------------------------------------------------------------------------------------------------------------------------------------------------------------------------------------------------------------------------------------------------------------------------------------------------------------------------------------------------------------------------------------------------------------------------------------------------------------------------------------------------------------------------------------------------------------------------------------------------------------------------------------------------------------------------------------------------------------------------------------------------------------------------------------------------------------------------------------------------------------------------------------------------------------------------------------------|--------------------------------------------------------------------------------------------------------------------------------------------------------------------------------------------------------------------------------------------------------------------------------------------------------------------------------------------------------------------------------------------------------------------------------------------------------------------------------------------------------------------------------------------------------------------------------------------------------------------------------------------------------------------------------------------------------------------------------------------------------------------------------------------------------------------------------------------------------------------------------------------------------------------------------------------------------------------------------------------------------------------------------------------------------------------------------------------------------------------------------------------------------------------------------------------------------------------------------------------------------------------------------------------------------------------------------------------------------------------------------------------------------------------------------------------------------------------------------------------------------------------------------------------------------------------------------------------------------------------------------------------------------------------------------------------------------------------------------------------------------------------------------------------------------------------------------------------------------------------------------------------------------------------------------------------------------------------------------------------------------------------------------------------------------------------------------------------------------------------------------|

## ATTACHMENT VI

| Data on | all wells of publi | c record within  | the area of review | <ul> <li>Included are</li> </ul> | schematics of the |
|---------|--------------------|------------------|--------------------|----------------------------------|-------------------|
| plugged | wells that penetr  | ated the propose | ed injection zone  | within the area                  | of review.        |

| WELL NAME                             | LOCATION                 | SPUD DATE                        | SUR.CASING                     | INT.CASING                       | PROD. CASING                           | COMPLETION                           |
|---------------------------------------|--------------------------|----------------------------------|--------------------------------|----------------------------------|----------------------------------------|--------------------------------------|
| Yates<br>Flood AFN Fed #1             | SWSW Sec 30<br>T19S-R32E | 7/16/1990                        | 13 3/8" @ 707<br>650 sxs Circ. | 8 5/8" @ 4073<br>2070 sxs Circ   | 5 1/2" @7270<br>890 sxs<br>T/2450 calc | 7009-7025<br>W. Lusk Delaware<br>Oil |
| Yates Drilling<br>Federal 30 #1       | NWSW Sec 30<br>T19S-R32E | 11/17/1990                       | 13 3/8" @ 851<br>851 sxs Circ. | 8 5/8" @ 4222<br>2075 sxs Circ.  | 5 1/2" @ 7292<br>650 sxs               | 6956-7118<br>W. Lusk Delaware<br>Oil |
| Ray Westall<br>Polewski<br>Federal #1 | NWNW Sec 31<br>T19S-R32E | 4/4/1963<br>Re entered<br>Feb-88 | 13 3/8 @ 845<br>350 sxs Circ.  | 8 5/8" @ 3075<br>3350 sxs T/2100 | 5 1/2" @ 7162<br>1550 sxs Circ V       | 7024-7056<br>W. Lusk Delaware<br>Oil |
| Marbob Energy<br>Tres Elo Federal #1  | NENE Sec 31<br>T19S-R32E | 5/6/2002                         | 13 3/8" @ 865<br>700 sxs Circ  | 8 5/8" @ 2560<br>2560 sxs Circ   | 5 1/2" @ 12545<br>1800 sxs Circ        | 12048-12346<br>Lusk Morrow<br>Gas    |
| P & A Wells                           |                          | ·                                | SCHEMATICS ATTACHED            | ЖЕD                              |                                        |                                      |
| Hopper-Barnett<br>Princess Fed #1     | SENW Sec 31<br>T19S-R32E | 12/30/1989                       |                                |                                  |                                        |                                      |
| Texaco<br>Federal USA #5              | SWSE Sec 30<br>T19S-R31E | 10/10/1996                       | ,                              |                                  |                                        |                                      |
| Siete O & G<br>Nugget State #1        | NWNW Sec 36<br>T19S-R30E | 12/21/1988                       | <b>\</b>                       |                                  |                                        |                                      |