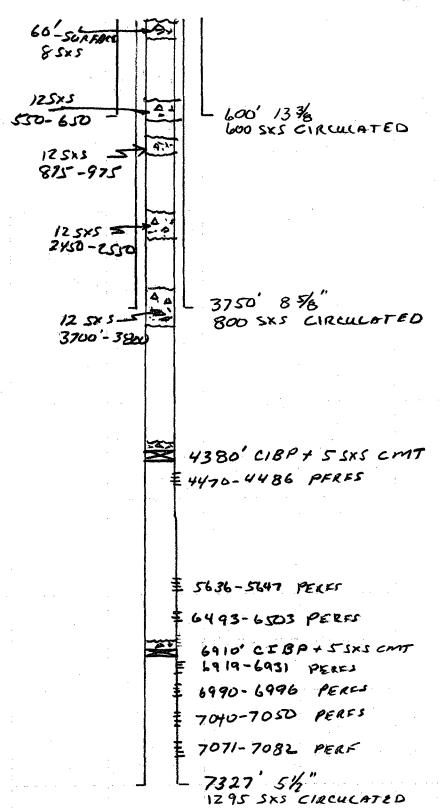

## **ATTACHMENT VI**

Data on all wells of public record within the area of review. Included are schematics of the plugged wells that penetrated the proposed injection zone within the area of review.

| Temeco)  Temeco)  Sir Kasi  Sir Kasi  Sir Kasi  Lameco  Lameco | 163 83874 1830 833.81 313.81 338.42 4133.564 3130.944.2 7 35.542 3130.942.2 35.543 35.542 3130.944.2 1330.942.2 35.543 35.542.2 35.542.2 35.5542.2 35.5542.2 35.5542.2 35.5542.2 35.5542.2 35.5542.2 35.5542.2 35.5542.2 35.5542.2 35.5542.2 35.5542.2 35.5542.2 35.5542.2 35.5542.2 35.5542.2 35.5542.2 35.5542.2 35.5542.2 35.5542.2 35.5542.2 35.5542.2 35.5542.2 35.5542.2 35.5542.2 35.5542.2 35.5542.2 35.5542.2 35.5542.2 35.5542.2 35.5542.2 35.5542.2 35.5542.2 35.5542.2 35.5542.2 35.5542.2 35.5542.2 35.5542.2 35.5542.2 35.5542.2 35.5542.2 35.5542.2 35.5542.2 35.5542.2 35.5542.2 35.5542.2 35.5542.2 35.5542.2 35.5542.2 35.5542.2 35.5542.2 35.5542.2 35.5542.2 35.5542.2 35.5542.2 35.5542.2 35.5542.2 35.5542.2 35.5542.2 35.5542.2 35.5542.2 35.5542.2 35.5542.2 35.5542.2 35.5542.2 35.5542.2 35.5542.2 35.5542.2 35.5542.2 35.5542.2 35.5542.2 35.5542.2 35.5542.2 35.5542.2 35.5542.2 35.5542.2 35.5542.2 35.5542.2 35.5542.2 35.5542.2 35.5542.2 35.5542.2 35.5542.2 35.5542.2 35.5542.2 35.5542.2 35.5542.2 35.5542.2 35.5542.2 35.5542.2 35.5542.2 35.5542.2 35.5542.2 35.5542.2 35.5542.2 35.5542.2 35.5542.2 35.5542.2 35.5542.2 35.5542.2 35.5542.2 35.5542.2 35.5542.2 35.5542.2 35.5542.2 35.5542.2 35.5542.2 35.5542.2 35.5542.2 35.5542.2 35.5542.2 35.5542.2 35.5542.2 35.5542.2 35.5542.2 35.5542.2 35.5542.2 35.5542.2 35.5542.2 35.5542.2 35.5542.2 35.5542.2 35.5542.2 35.5542.2 35.5542.2 35.5542.2 35.5542.2 35.5542.2 35.5542.2 35.5542.2 35.5542.2 35.5542.2 35.5542.2 35.5542.2 35.5542.2 35.5542.2 35.5542.2 35.5542.2 35.5542.2 35.5542.2 35.5542.2 35.5542.2 35.5542.2 35.5542.2 35.5542.2 35.5542.2 35.5542.2 35.5542.2 35.5542.2 35.5542.2 35.5542.2 35.5542.2 35.5542.2 35.5542.2 35.5542.2 35.5542.2 35.5542.2 35.5542.2 35.5542.2 35.5542.2 35.5542.2 35.5542.2 35.5542.2 35.5542.2 35.5542.2 35.5542.2 35.5542.2 35.5542.2 35.5542.2 35.5542.2 35.5542.2 35.5542.2 35.5542.2 35.5542.2 35.5542.2 35.5542.2 35.5542.2 35.5542.2 35.5542.2 35.5542.2 35.5542.2 35.5542.2 35.5542.2 35.5542.2 35.5542.2 35.5542.2 35.5542.2 35.5542.2 35.5542.2 35.5542.2 35.5542.2 35.5542.2 |
|--------------------------------------------------------------------------------------------------------------------------------------------------------------------------------------------------------------------------------------------------------------------------------------------------------------------------------------------------------------------------------------------------------------------------------------------------------------------------------------------------------------------------------------------------------------------------------------------------------------------------------------------------------------------------------------------------------------------------------------------------------------------------------------------------------------------------------------------------------------------------------------------------------------------------------------------------------------------------------------------------------------------------------------------------------------------------------------------------------------------------------------------------------------------------------------------------------------------------------------------------------------------------------------------------------------------------------------------------------------------------------------------------------------------------------------------------------------------------------------------------------------------------------------------------------------------------------------------------------------------------------------------------------------------------------------------------------------------------------------------------------------------------------------------------------------------------------------------------------------------------------------------------------------------------------------------------------------------------------------------------------------------------------------------------------------------------------------------------------------------------------|--------------------------------------------------------------------------------------------------------------------------------------------------------------------------------------------------------------------------------------------------------------------------------------------------------------------------------------------------------------------------------------------------------------------------------------------------------------------------------------------------------------------------------------------------------------------------------------------------------------------------------------------------------------------------------------------------------------------------------------------------------------------------------------------------------------------------------------------------------------------------------------------------------------------------------------------------------------------------------------------------------------------------------------------------------------------------------------------------------------------------------------------------------------------------------------------------------------------------------------------------------------------------------------------------------------------------------------------------------------------------------------------------------------------------------------------------------------------------------------------------------------------------------------------------------------------------------------------------------------------------------------------------------------------------------------------------------------------------------------------------------------------------------------------------------------------------------------------------------------------------------------------------------------------------------------------------------------------------------------------------------------------------------------------------------------------------------------------------------------------------------|
|--------------------------------------------------------------------------------------------------------------------------------------------------------------------------------------------------------------------------------------------------------------------------------------------------------------------------------------------------------------------------------------------------------------------------------------------------------------------------------------------------------------------------------------------------------------------------------------------------------------------------------------------------------------------------------------------------------------------------------------------------------------------------------------------------------------------------------------------------------------------------------------------------------------------------------------------------------------------------------------------------------------------------------------------------------------------------------------------------------------------------------------------------------------------------------------------------------------------------------------------------------------------------------------------------------------------------------------------------------------------------------------------------------------------------------------------------------------------------------------------------------------------------------------------------------------------------------------------------------------------------------------------------------------------------------------------------------------------------------------------------------------------------------------------------------------------------------------------------------------------------------------------------------------------------------------------------------------------------------------------------------------------------------------------------------------------------------------------------------------------------------|--------------------------------------------------------------------------------------------------------------------------------------------------------------------------------------------------------------------------------------------------------------------------------------------------------------------------------------------------------------------------------------------------------------------------------------------------------------------------------------------------------------------------------------------------------------------------------------------------------------------------------------------------------------------------------------------------------------------------------------------------------------------------------------------------------------------------------------------------------------------------------------------------------------------------------------------------------------------------------------------------------------------------------------------------------------------------------------------------------------------------------------------------------------------------------------------------------------------------------------------------------------------------------------------------------------------------------------------------------------------------------------------------------------------------------------------------------------------------------------------------------------------------------------------------------------------------------------------------------------------------------------------------------------------------------------------------------------------------------------------------------------------------------------------------------------------------------------------------------------------------------------------------------------------------------------------------------------------------------------------------------------------------------------------------------------------------------------------------------------------------------|

## ATTACHMENT VI

| Data on | all wells of publi | c record within  | the area of review | <ul> <li>Included are</li> </ul> | schematics of the |
|---------|--------------------|------------------|--------------------|----------------------------------|-------------------|
| plugged | wells that penetr  | ated the propose | ed injection zone  | within the area                  | of review.        |

| WELL NAME                             | LOCATION                 | SPUD DATE                        | SUR.CASING                     | INT.CASING                       | PROD. CASING                           | COMPLETION                           |
|---------------------------------------|--------------------------|----------------------------------|--------------------------------|----------------------------------|----------------------------------------|--------------------------------------|
| Yates<br>Flood AFN Fed #1             | SWSW Sec 30<br>T19S-R32E | 7/16/1990                        | 13 3/8" @ 707<br>650 sxs Circ. | 8 5/8" @ 4073<br>2070 sxs Circ   | 5 1/2" @7270<br>890 sxs<br>T/2450 calc | 7009-7025<br>W. Lusk Delaware<br>Oil |
| Yates Drilling<br>Federal 30 #1       | NWSW Sec 30<br>T19S-R32E | 11/17/1990                       | 13 3/8" @ 851<br>851 sxs Circ. | 8 5/8" @ 4222<br>2075 sxs Circ.  | 5 1/2" @ 7292<br>650 sxs               | 6956-7118<br>W. Lusk Delaware<br>Oil |
| Ray Westall<br>Polewski<br>Federal #1 | NWNW Sec 31<br>T19S-R32E | 4/4/1963<br>Re entered<br>Feb-88 | 13 3/8 @ 845<br>350 sxs Circ.  | 8 5/8" @ 3075<br>3350 sxs T/2100 | 5 1/2" @ 7162<br>1550 sxs Circ V       | 7024-7056<br>W. Lusk Delaware<br>Oil |
| Marbob Energy<br>Tres Elo Federal #1  | NENE Sec 31<br>T19S-R32E | 5/6/2002                         | 13 3/8" @ 865<br>700 sxs Circ  | 8 5/8" @ 2560<br>2560 sxs Circ   | 5 1/2" @ 12545<br>1800 sxs Circ        | 12048-12346<br>Lusk Morrow<br>Gas    |
| P & A Wells                           |                          | ·                                | SCHEMATICS ATTACHED            | ЖЕD                              |                                        |                                      |
| Hopper-Barnett<br>Princess Fed #1     | SENW Sec 31<br>T19S-R32E | 12/30/1989                       |                                |                                  |                                        |                                      |
| Texaco<br>Federal USA #5              | SWSE Sec 30<br>T19S-R31E | 10/10/1996                       | ,                              |                                  |                                        |                                      |
| Siete O & G<br>Nugget State #1        | NWNW Sec 36<br>T19S-R30E | 12/21/1988                       | <b>\</b>                       |                                  |                                        |                                      |