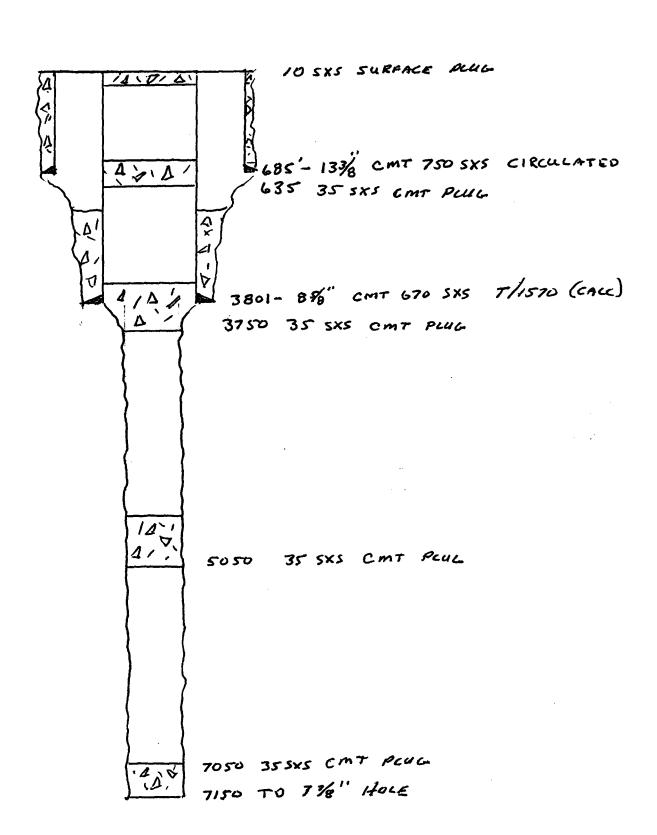

## **ATTACHMENT VI**

Data on all wells of public record within the area of review. Included are schematics of the plugged wells that penetrated the proposed injection zone within the area of review.

| Temeco)  Temeco)  Sir Kasi  Sir Kasi  Sir Kasi  Lameco  Lameco | 163 83874 1830 833.81 313.81 338.42 4133.564 3130.944.2 7 35.542 3130.942.2 35.543 35.542 3130.944.2 1330.942.2 35.543 35.542.2 35.542.2 35.5542.2 35.5542.2 35.5542.2 35.5542.2 35.5542.2 35.5542.2 35.5542.2 35.5542.2 35.5542.2 35.5542.2 35.5542.2 35.5542.2 35.5542.2 35.5542.2 35.5542.2 35.5542.2 35.5542.2 35.5542.2 35.5542.2 35.5542.2 35.5542.2 35.5542.2 35.5542.2 35.5542.2 35.5542.2 35.5542.2 35.5542.2 35.5542.2 35.5542.2 35.5542.2 35.5542.2 35.5542.2 35.5542.2 35.5542.2 35.5542.2 35.5542.2 35.5542.2 35.5542.2 35.5542.2 35.5542.2 35.5542.2 35.5542.2 35.5542.2 35.5542.2 35.5542.2 35.5542.2 35.5542.2 35.5542.2 35.5542.2 35.5542.2 35.5542.2 35.5542.2 35.5542.2 35.5542.2 35.5542.2 35.5542.2 35.5542.2 35.5542.2 35.5542.2 35.5542.2 35.5542.2 35.5542.2 35.5542.2 35.5542.2 35.5542.2 35.5542.2 35.5542.2 35.5542.2 35.5542.2 35.5542.2 35.5542.2 35.5542.2 35.5542.2 35.5542.2 35.5542.2 35.5542.2 35.5542.2 35.5542.2 35.5542.2 35.5542.2 35.5542.2 35.5542.2 35.5542.2 35.5542.2 35.5542.2 35.5542.2 35.5542.2 35.5542.2 35.5542.2 35.5542.2 35.5542.2 35.5542.2 35.5542.2 35.5542.2 35.5542.2 35.5542.2 35.5542.2 35.5542.2 35.5542.2 35.5542.2 35.5542.2 35.5542.2 35.5542.2 35.5542.2 35.5542.2 35.5542.2 35.5542.2 35.5542.2 35.5542.2 35.5542.2 35.5542.2 35.5542.2 35.5542.2 35.5542.2 35.5542.2 35.5542.2 35.5542.2 35.5542.2 35.5542.2 35.5542.2 35.5542.2 35.5542.2 35.5542.2 35.5542.2 35.5542.2 35.5542.2 35.5542.2 35.5542.2 35.5542.2 35.5542.2 35.5542.2 35.5542.2 35.5542.2 35.5542.2 35.5542.2 35.5542.2 35.5542.2 35.5542.2 35.5542.2 35.5542.2 35.5542.2 35.5542.2 35.5542.2 35.5542.2 35.5542.2 35.5542.2 35.5542.2 35.5542.2 35.5542.2 35.5542.2 35.5542.2 35.5542.2 35.5542.2 35.5542.2 35.5542.2 35.5542.2 35.5542.2 35.5542.2 35.5542.2 35.5542.2 35.5542.2 35.5542.2 35.5542.2 35.5542.2 35.5542.2 35.5542.2 35.5542.2 35.5542.2 35.5542.2 35.5542.2 35.5542.2 35.5542.2 35.5542.2 35.5542.2 35.5542.2 35.5542.2 35.5542.2 35.5542.2 35.5542.2 35.5542.2 35.5542.2 35.5542.2 35.5542.2 35.5542.2 35.5542.2 35.5542.2 35.5542.2 35.5542.2 35.5542.2 35.5542.2 35.5542.2 |
|--------------------------------------------------------------------------------------------------------------------------------------------------------------------------------------------------------------------------------------------------------------------------------------------------------------------------------------------------------------------------------------------------------------------------------------------------------------------------------------------------------------------------------------------------------------------------------------------------------------------------------------------------------------------------------------------------------------------------------------------------------------------------------------------------------------------------------------------------------------------------------------------------------------------------------------------------------------------------------------------------------------------------------------------------------------------------------------------------------------------------------------------------------------------------------------------------------------------------------------------------------------------------------------------------------------------------------------------------------------------------------------------------------------------------------------------------------------------------------------------------------------------------------------------------------------------------------------------------------------------------------------------------------------------------------------------------------------------------------------------------------------------------------------------------------------------------------------------------------------------------------------------------------------------------------------------------------------------------------------------------------------------------------------------------------------------------------------------------------------------------------|--------------------------------------------------------------------------------------------------------------------------------------------------------------------------------------------------------------------------------------------------------------------------------------------------------------------------------------------------------------------------------------------------------------------------------------------------------------------------------------------------------------------------------------------------------------------------------------------------------------------------------------------------------------------------------------------------------------------------------------------------------------------------------------------------------------------------------------------------------------------------------------------------------------------------------------------------------------------------------------------------------------------------------------------------------------------------------------------------------------------------------------------------------------------------------------------------------------------------------------------------------------------------------------------------------------------------------------------------------------------------------------------------------------------------------------------------------------------------------------------------------------------------------------------------------------------------------------------------------------------------------------------------------------------------------------------------------------------------------------------------------------------------------------------------------------------------------------------------------------------------------------------------------------------------------------------------------------------------------------------------------------------------------------------------------------------------------------------------------------------------------|
|--------------------------------------------------------------------------------------------------------------------------------------------------------------------------------------------------------------------------------------------------------------------------------------------------------------------------------------------------------------------------------------------------------------------------------------------------------------------------------------------------------------------------------------------------------------------------------------------------------------------------------------------------------------------------------------------------------------------------------------------------------------------------------------------------------------------------------------------------------------------------------------------------------------------------------------------------------------------------------------------------------------------------------------------------------------------------------------------------------------------------------------------------------------------------------------------------------------------------------------------------------------------------------------------------------------------------------------------------------------------------------------------------------------------------------------------------------------------------------------------------------------------------------------------------------------------------------------------------------------------------------------------------------------------------------------------------------------------------------------------------------------------------------------------------------------------------------------------------------------------------------------------------------------------------------------------------------------------------------------------------------------------------------------------------------------------------------------------------------------------------------|--------------------------------------------------------------------------------------------------------------------------------------------------------------------------------------------------------------------------------------------------------------------------------------------------------------------------------------------------------------------------------------------------------------------------------------------------------------------------------------------------------------------------------------------------------------------------------------------------------------------------------------------------------------------------------------------------------------------------------------------------------------------------------------------------------------------------------------------------------------------------------------------------------------------------------------------------------------------------------------------------------------------------------------------------------------------------------------------------------------------------------------------------------------------------------------------------------------------------------------------------------------------------------------------------------------------------------------------------------------------------------------------------------------------------------------------------------------------------------------------------------------------------------------------------------------------------------------------------------------------------------------------------------------------------------------------------------------------------------------------------------------------------------------------------------------------------------------------------------------------------------------------------------------------------------------------------------------------------------------------------------------------------------------------------------------------------------------------------------------------------------|

## ATTACHMENT VI

| Data on | all wells of publi | c record within  | the area of review | <ul> <li>Included are</li> </ul> | schematics of the |
|---------|--------------------|------------------|--------------------|----------------------------------|-------------------|
| plugged | wells that penetr  | ated the propose | ed injection zone  | within the area                  | of review.        |

| WELL NAME                             | LOCATION                 | SPUD DATE                        | SUR.CASING                     | INT.CASING                       | PROD. CASING                           | COMPLETION                           |
|---------------------------------------|--------------------------|----------------------------------|--------------------------------|----------------------------------|----------------------------------------|--------------------------------------|
| Yates<br>Flood AFN Fed #1             | SWSW Sec 30<br>T19S-R32E | 7/16/1990                        | 13 3/8" @ 707<br>650 sxs Circ. | 8 5/8" @ 4073<br>2070 sxs Circ   | 5 1/2" @7270<br>890 sxs<br>T/2450 calc | 7009-7025<br>W. Lusk Delaware<br>Oil |
| Yates Drilling<br>Federal 30 #1       | NWSW Sec 30<br>T19S-R32E | 11/17/1990                       | 13 3/8" @ 851<br>851 sxs Circ. | 8 5/8" @ 4222<br>2075 sxs Circ.  | 5 1/2" @ 7292<br>650 sxs               | 6956-7118<br>W. Lusk Delaware<br>Oil |
| Ray Westall<br>Polewski<br>Federal #1 | NWNW Sec 31<br>T19S-R32E | 4/4/1963<br>Re entered<br>Feb-88 | 13 3/8 @ 845<br>350 sxs Circ.  | 8 5/8" @ 3075<br>3350 sxs T/2100 | 5 1/2" @ 7162<br>1550 sxs Circ V       | 7024-7056<br>W. Lusk Delaware<br>Oil |
| Marbob Energy<br>Tres Elo Federal #1  | NENE Sec 31<br>T19S-R32E | 5/6/2002                         | 13 3/8" @ 865<br>700 sxs Circ  | 8 5/8" @ 2560<br>2560 sxs Circ   | 5 1/2" @ 12545<br>1800 sxs Circ        | 12048-12346<br>Lusk Morrow<br>Gas    |
| P & A Wells                           |                          | ·                                | SCHEMATICS ATTACHED            | ЖЕD                              |                                        |                                      |
| Hopper-Barnett<br>Princess Fed #1     | SENW Sec 31<br>T19S-R32E | 12/30/1989                       |                                |                                  |                                        |                                      |
| Texaco<br>Federal USA #5              | SWSE Sec 30<br>T19S-R31E | 10/10/1996                       | ,                              |                                  |                                        |                                      |
| Siete O & G<br>Nugget State #1        | NWNW Sec 36<br>T19S-R30E | 12/21/1988                       | <b>\</b>                       |                                  |                                        |                                      |