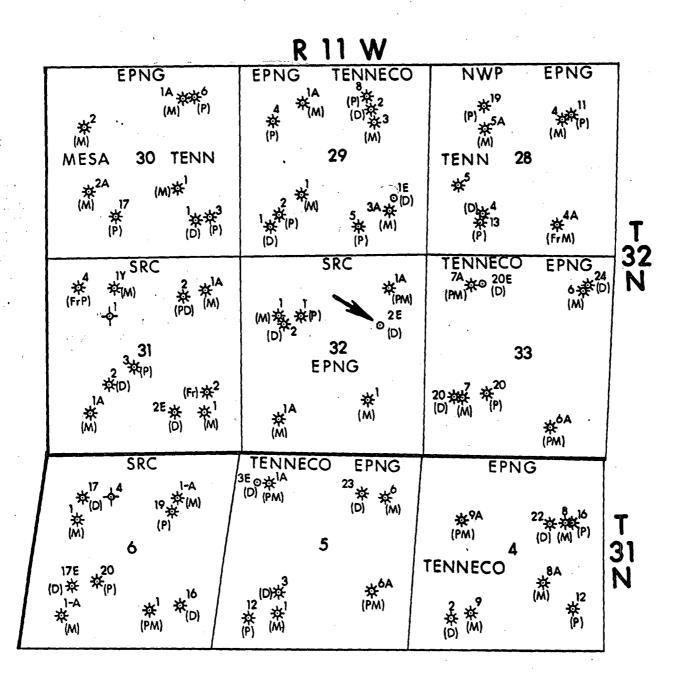

## Southland Royalty Company

FARMINGTON DISTRICT

2-27-1981
DATE
Bob Fielder
PREPARED BY
San Juan Basin
PROJECT AREA
C.1. HORIZON

SAN JUAN CO. NEW MEXICO
UNORTHODOX LOCATION MAP

C.1. HORIZON
2" = 1 mile
SCALE

REVISED DATE
NM-FF-0074
FILE NUMBER

SRC

Day State #2E

1930' FNL-1230' FEL

Sec. 32-T32N - R 11W N.M.P.M.

March 27, 1981

Mr. Joe D. Ramey
New Mexico Department of Energy and Minerals 2
Oil and Gas Division
P. O. Box 2088
Santa Fe, NM 87501