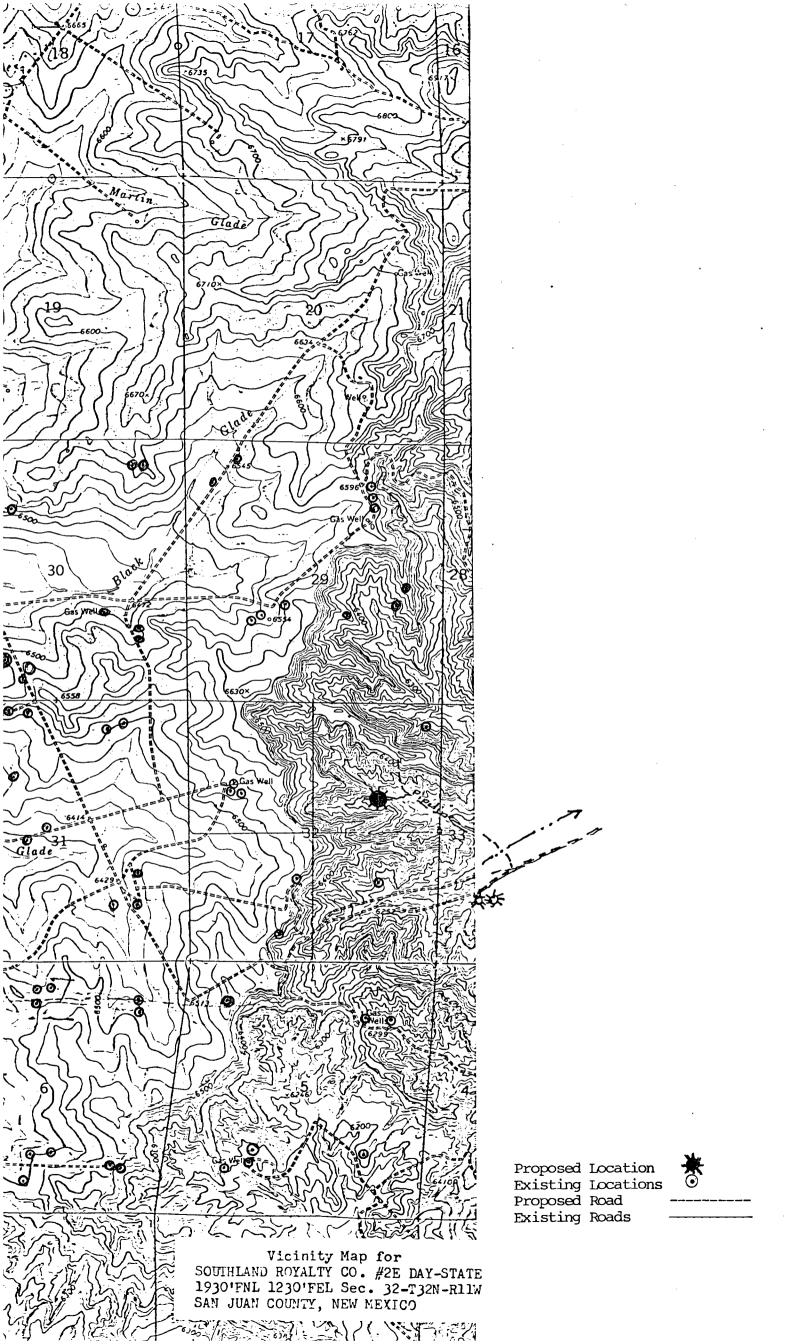

### **Southland Royalty Company**

March 27, 1981

Mr. Joe D. Ramey New Mexico Department of Energy and Minerals Oil and Gas Division P. O. Box 2088 Santa Fe, NM 87501

Dear Mr. Ramey:

Southland Royalty Company hereby requests approval of an unorthodox well location for the Day State #2E well. The proposed location is 1930' FNL & 1230' FEL, Section 32, T32N, R11W, San Juan County, New Mexico.

The unorthodox site is due to topography.

A copy of this application is being submitted to all offset operators by certified mail with a request that they furnish your Santa Fe office with a waiver of objection.

## Southland Royalty Company

FARMINGTON DISTRICT

2-27-1981
DATE
Bob Fielder
PREPARED BY
San Juan Basin
PROJECT AREA
C.1. HORIZON

SAN JUAN CO. NEW MEXICO
UNORTHODOX LOCATION MAP

C.1. HORIZON
2" = 1 mile
SCALE

REVISED DATE
NM-FF-0074
FILE NUMBER

SRC

Day State #2E

1930' FNL-1230' FEL

Sec. 32-T32N - R 11W N.M.P.M.

March 27, 1981

Mr. Joe D. Ramey
New Mexico Department of Energy and Minerals 2
Oil and Gas Division
P. O. Box 2088
Santa Fe, NM 87501