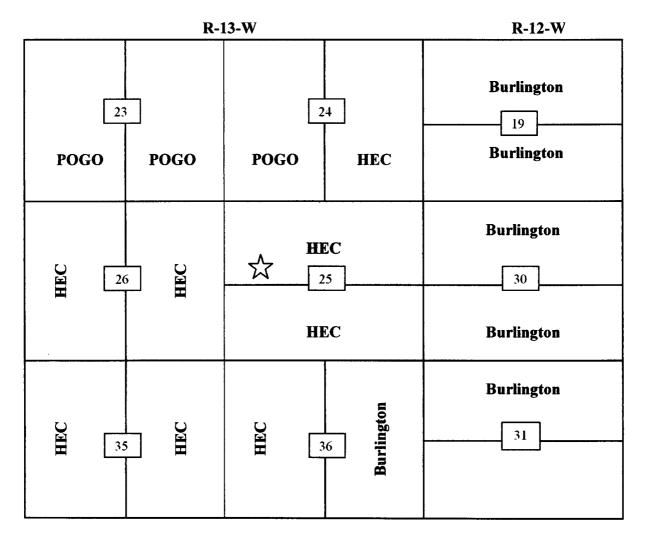

This north half spacing unit is currently dedicated to HEC's B. Montoya 25 #1 (API No. 30-045-23196) located at a standard coal gas well location 1850' FNL & 790' FEL (Unit H) Section 25 T32N R13W.

The existing well in the quarter section is B. Montoya 25 #1M MV/DK located 1115' FNL & 870' FWL (D) Section 25 T32N R13W. Geologically, the #1M well pad is too far to the northwest in the quarter section for the #4.

### **Montoya 25-4 Offsetting Fruitland Coal Operators**

T.32N/R.13W., NMPM E Section 25: SW/4 NW/4 San Juan County, New Mexico

Spacing: North 1/2

Operator: HEC Petroleum, Inc.

November 28, 2005

Burlington Resources Oil & Gas Co. P.O. Box 4289
Farmington, NM. 87499