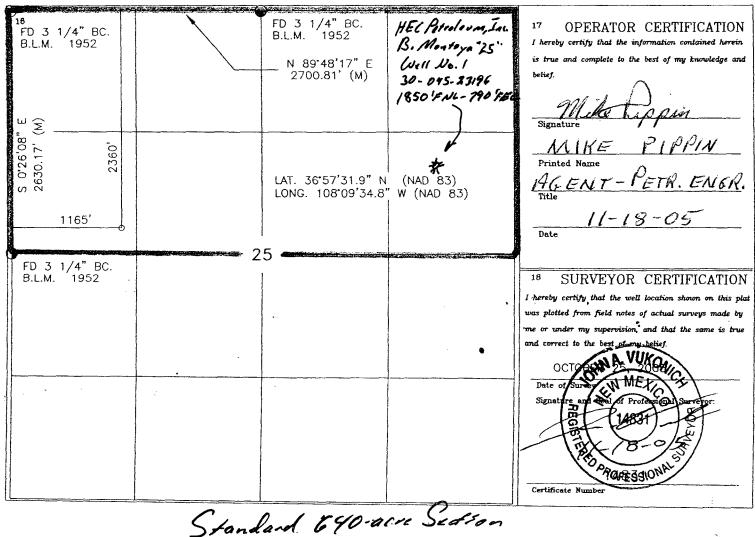

**CERTIFIED MAIL:** Mr. Michael E. Stogner New Mexico Oil Conservation Division 1220 S. Saint Francis Drive Santa Fe, New Mexico 87504

RE: Application for Administrative Approval of Unorthodox Location HEC Petroleum Inc.'s Montoya 25 #4 Well 2360' FNL and 1165' FWL Unit E, Section 25, T32N, R13W San Juan County, New Mexico **Basin Fruitland Coal** 

The rules state that the well should not be closer than 660 feet to the South and North lines nor closer than 660 feet to the East and West lines of a Gas Pro-ration Unit. HEC would like to drill this well in the south half of the northwest quarter of Section 25 for geologic and drainage reasons. The surface landowner, Mr. Montoya, has requested that the referenced well be moved from a standard location we had staked, to the proposed non-standard location because the non-standard location is on disturbed ground (a pipeline ROW). Mr. Montoya owns the E/2 of NW/4 and the SW/4 of NW/4 of Section 25.

This north half spacing unit is currently dedicated to HEC's B. Montoya 25 #1 (API No. 30-045-23196) located at a standard coal gas well location 1850' FNL & 790' FEL (Unit H) Section 25 T32N R13W.

The existing well in the quarter section is B. Montoya 25 #1M MV/DK located 1115' FNL & 870' FWL (D) Section 25 T32N R13W. Geologically, the #1M well pad is too far to the northwest in the quarter section for the #4.

# WELL LOCATION AND ACREAGE DEDICATION PLAT Property Code Property Code Property Name MONTOYA 25 OGRID No. PROPERTY Name Property Name MONTOYA 25 Operator Name PEC PETROLEUM SPOOL NAME SPOOL NAME PROPERTY NAME SPOOL NAM

09912 HEC PETROLEUM 5926 <sup>10</sup> Surface Location North/South line UL or lot no. Section Township Lot Idn Feet from the Feet from the East/West line County Range NORTH Ε 25 32-N 13-W 2360 1165 WEST SAN JUAN <sup>11</sup> Bottom Hole Location If Different From Surface UL or lot no. Lot Idn Feet from the North/South line Feet from the East/West line Section Township Range County 12 Dedicated Acres 18 Joint or Infill 14 Consolidation Code 15 Order No. 3 2*0* 