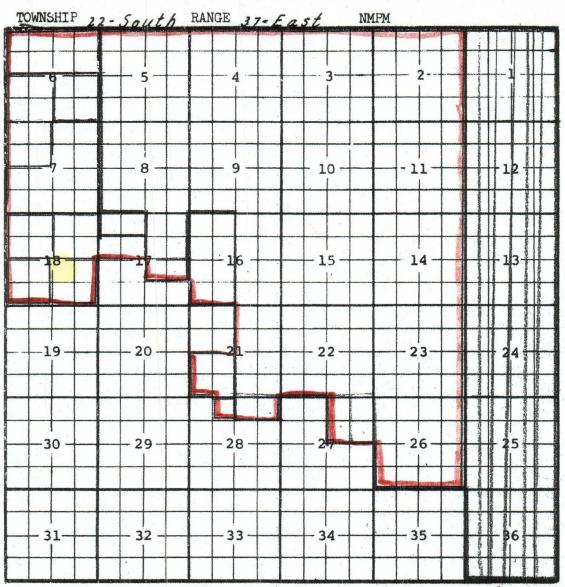

Re: New Mexico M State #52 Unorthodox Location

Section 18-T22S-R37E

Lea County, NM

Range requests administrative approval of an unorthodox location for the subject well located as follows:

1,420' FSL & 2,310' FEL Unit J, Section 18-T22S-R37E

Range originally targeted the location for the subject well to be 1,650' FSL & 2,310' FEL but was obstructed by the RICE buried pipe line (bpl). Two other alternate locations appeared to be acceptable but were not able to accommodate the drilling footprint after "NM One Call, Inc." confirmed nearby buried lines. All of the remaining area in the SW/4 and SE/4 of Unit J was not acceptable due to roads, above-ground electric lines, etc. The original and alternate locations which were condemned after "One Call" are diagrammed on the attached plat and are as follows:

Original locn: 1,650' FSL & 2,310' FEL Alternate 1 locn: 1,650' FSL & 1,650' FEL Alternate 2 locn: 1,800' FSL & 1,650' FEL

With minimal alternatives remaining, it was realized that the drilling footprint could be squeezed into the above unorthodox location being submitted for consideration.