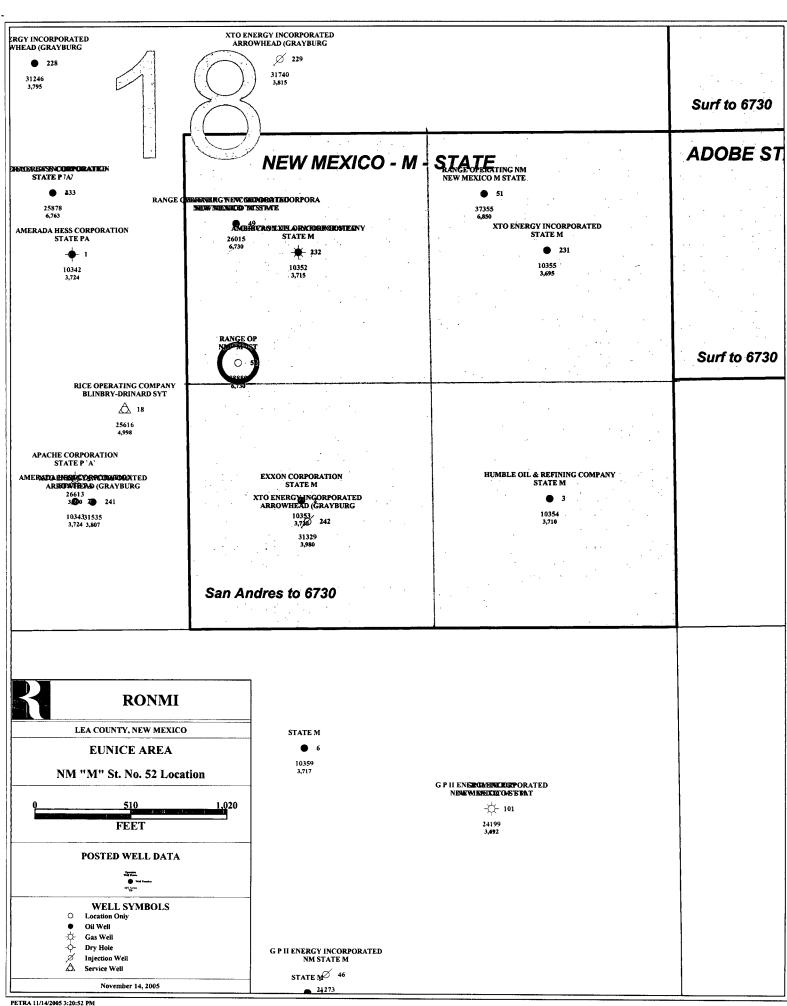

Re: New Mexico M State #52 Unorthodox Location

Section 18-T22S-R37E

Lea County, NM

Range requests administrative approval of an unorthodox location for the subject well located as follows:

1,420' FSL & 2,310' FEL Unit J, Section 18-T22S-R37E

This request places the subject well 110' from the south boundary of Unit J (40-acre tract) in lieu of 330' from the boundary line as per field rules for the Drinkard pool (19190). The subject well will be drilled to a TD of 6,800' to test the Drinkard formation.

Range's New Mexico M State lease covers the SE/4 of Section 18 with common ownership in the 160 acres from the top of the San Andres to a depth of 6,730' from surface. As a result, the requested location which is 110' FSL does not encroach upon any outside parties.

Range originally targeted the location for the subject well to be 1,650' FSL & 2,310' FEL but was obstructed by the RICE buried pipe line (bpl). Two other alternate locations appeared to be acceptable but were not able to accommodate the drilling footprint after "NM One Call, Inc." confirmed nearby buried lines. All of the remaining area in the SW/4 and SE/4 of Unit J was not acceptable due to roads, above-ground electric lines, etc. The original and alternate locations which were condemned after "One Call" are diagrammed on the attached plat and are as follows:

Original locn: 1,650' FSL & 2,310' FEL Alternate 1 locn: 1,650' FSL & 1,650' FEL Alternate 2 locn: 1,800' FSL & 1,650' FEL

With minimal alternatives remaining, it was realized that the drilling footprint could be squeezed into the above unorthodox location being submitted for consideration.

### **RANGE RESOURCES CORPORATION**

Recoverable reserves from the Drinkard, Tubb and Blinebry formations will be maximized by drilling the subject well in the SW/4 or SE/4 of Unit J in Section 18. The New Mexico M State #49 well is located in the NW/4 of Unit J and has produced from the Tubb and Drinkard formations. Currently it is producing from the Blinebry formation. The New Mexico M State #51 has been recently drilled in the NW/4 of Unit I and is completed in the Tubb and Drinkard formations. The Arrowhead Grayburg Unit #232 well, operated by Chevron, located in the center of Unit J was P&A'd on 9/27/2002 as per the attached Form C-103. Range chose not to utilize the abandoned location of this well due to the close proximity to the above-mentioned #49 well.