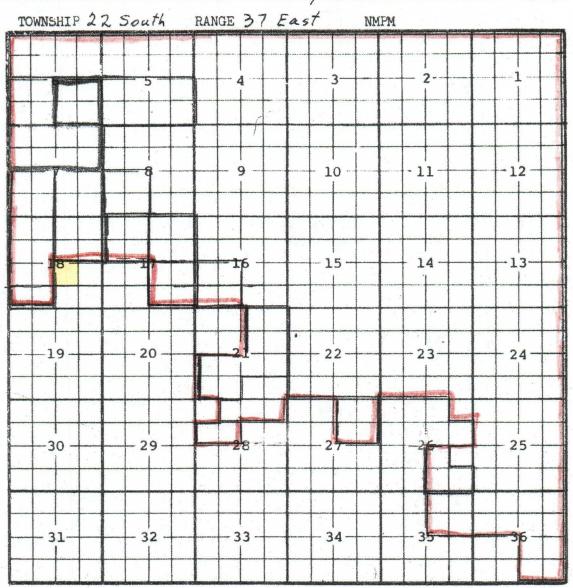

Re: New Mexico M State #52 Unorthodox Location

Section 18-T22S-R37E

Lea County, NM

Range requests administrative approval of an unorthodox location for the subject well located as follows:

1,420' FSL & 2,310' FEL Unit J, Section 18-T22S-R37E

Range originally targeted the location for the subject well to be 1,650' FSL & 2,310' FEL but was obstructed by the RICE buried pipe line (bpl). Two other alternate locations appeared to be acceptable but were not able to accommodate the drilling footprint after "NM One Call, Inc." confirmed nearby buried lines. All of the remaining area in the SW/4 and SE/4 of Unit J was not acceptable due to roads, above-ground electric lines, etc. The original and alternate locations which were condemned after "One Call" are diagrammed on the attached plat and are as follows:

Original locn: 1,650' FSL & 2,310' FEL Alternate 1 locn: 1,650' FSL & 1,650' FEL Alternate 2 locn: 1,800' FSL & 1,650' FEL

With minimal alternatives remaining, it was realized that the drilling footprint could be squeezed into the above unorthodox location being submitted for consideration.