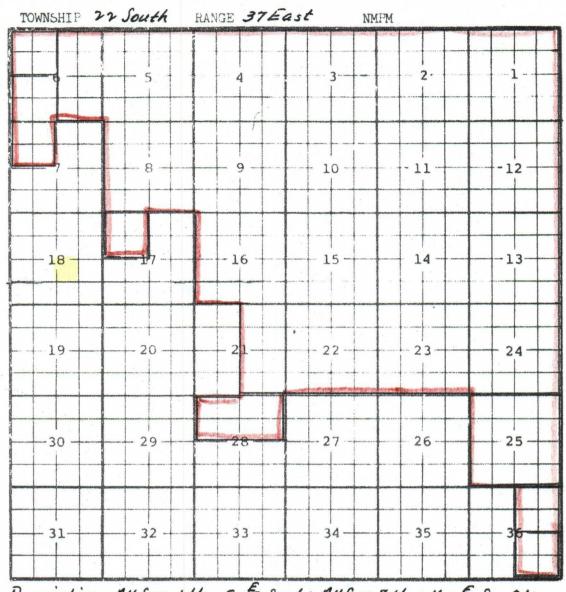

Re: New Mexico M State #52 Unorthodox Location

Section 18-T22S-R37E

Lea County, NM

Range requests administrative approval of an unorthodox location for the subject well located as follows:

1,420' FSL & 2,310' FEL Unit J, Section 18-T22S-R37E

This request places the subject well 110' from the south boundary of Unit J (40-acre tract) in lieu of 330' from the boundary line as per field rules for the Drinkard pool (19190). The subject well will be drilled to a TD of 6,800' to test the Drinkard formation.

Range originally targeted the location for the subject well to be 1,650' FSL & 2,310' FEL but was obstructed by the RICE buried pipe line (bpl). Two other alternate locations appeared to be acceptable but were not able to accommodate the drilling footprint after "NM One Call, Inc." confirmed nearby buried lines. All of the remaining area in the SW/4 and SE/4 of Unit J was not acceptable due to roads, above-ground electric lines, etc. The original and alternate locations which were condemned after "One Call" are diagrammed on the attached plat and are as follows:

Original locn: 1,650' FSL & 2,310' FEL Alternate 1 locn: 1,650' FSL & 1,650' FEL Alternate 2 locn: 1,800' FSL & 1,650' FEL

With minimal alternatives remaining, it was realized that the drilling footprint could be squeezed into the above unorthodox location being submitted for consideration.