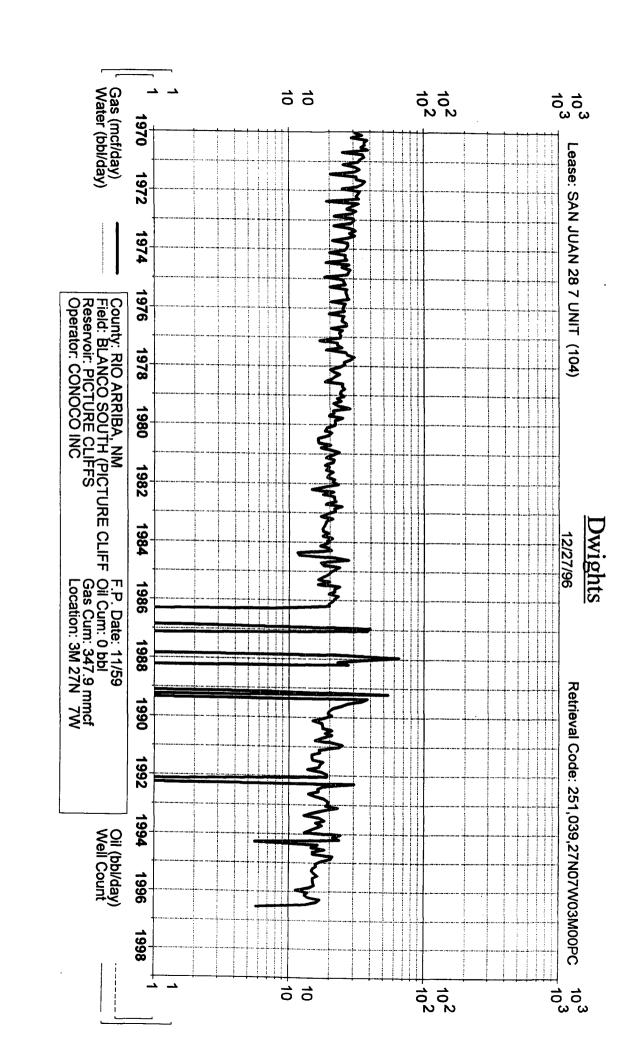

PICTURED CLIFFS HISTORICAL DA 1ST PROD: 11/59
OIL CUM:

0.00 MBO

1/1/97 QI:
14 MCFD

DECLINE RATE:
4.0% (EXPONENTIAL)

| MESAVERDE HISTORIC | CAL DATA   | 1ST PROD: 11/ | 59  | MESAVERDE     | PROJECT  | CED DA | ATA                      | ļ            |
|--------------------|------------|---------------|-----|---------------|----------|--------|--------------------------|--------------|
| OIL CUM:           | 4.1        | MBO           |     | 1/1/97 QI:    |          | 14     | MCFD                     |              |
| GAS CUM:           | 276.4      | MMCF          |     | DECLINE RATE: |          | 4.0%   | (EXPONENTIAL)            |              |
| OIL YIELD:         | 0.0149     | BBL/MCF       |     |               |          |        | _                        |              |
| FIXED COMMINGLE AL | LOCATION F | ACTORS:       |     |               |          |        |                          |              |
|                    | GAS        |               | OIL | GAS ALLOCATI  | ON BASEC | ON P   | ROJECTED 1997 RATES      |              |
| PICTURED CLIF      | 50%        |               | 0%  | OIL ALLOCATIO | N BASED  | ON WE  | EIGHTED CUM OIL YIELDS   |              |
| MESAVERDE          | 50%        | 10            | 20% |               | NOTE: AL | L PRO  | DUCTION DATA FROM DWIGHT | S ENERGYDATA |