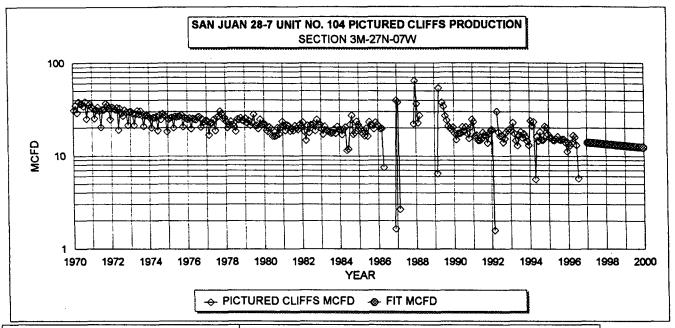

PICTURED CLIFFS HISTORICAL DA 1ST PROD: 11/59
OIL CUM:

0.00 MBO

1/1/97 QI:
14 MCFD

DECLINE RATE:
4.0% (EXPONENTIAL)

| MESAVERDE HISTORIC | CAL DATA   | 1ST PROD: 11/ | 59  | MESAVERDE     | PROJECT  | CED DA | ATA                      | ļ            |
|--------------------|------------|---------------|-----|---------------|----------|--------|--------------------------|--------------|
| OIL CUM:           | 4.1        | MBO           |     | 1/1/97 QI:    |          | 14     | MCFD                     |              |
| GAS CUM:           | 276.4      | MMCF          |     | DECLINE RATE: |          | 4.0%   | (EXPONENTIAL)            |              |
| OIL YIELD:         | 0.0149     | BBL/MCF       |     |               |          |        | _                        |              |
| FIXED COMMINGLE AL | LOCATION F | ACTORS:       |     |               |          |        |                          |              |
|                    | GAS        |               | OIL | GAS ALLOCATI  | ON BASEC | ON P   | ROJECTED 1997 RATES      |              |
| PICTURED CLIF      | 50%        |               | 0%  | OIL ALLOCATIO | N BASED  | ON WE  | EIGHTED CUM OIL YIELDS   |              |
| MESAVERDE          | 50%        | 10            | 20% |               | NOTE: AL | L PRO  | DUCTION DATA FROM DWIGHT | S ENERGYDATA |