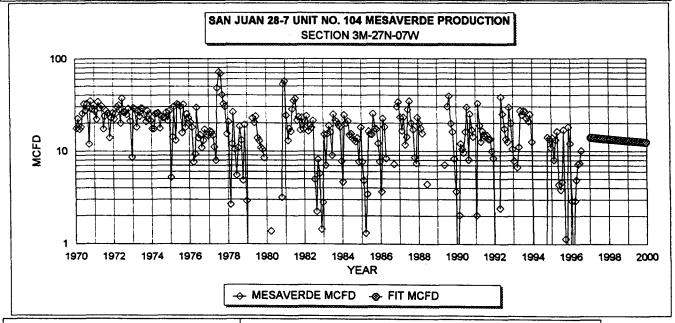

PICTURED CLIFFS HISTORICAL DA 1ST PROD: 11/59
OIL CUM:

0.00 MBO

1/1/97 QI:
14 MCFD

DECLINE RATE:
4.0% (EXPONENTIAL)

| MESAVERDE HISTORIC | CAL DATA   | 1ST PROD: 11/ | 59  | MESAVERDE     | PROJECT  | CED DA | ATA                      | ļ            |
|--------------------|------------|---------------|-----|---------------|----------|--------|--------------------------|--------------|
| OIL CUM:           | 4.1        | MBO           |     | 1/1/97 QI:    |          | 14     | MCFD                     |              |
| GAS CUM:           | 276.4      | MMCF          |     | DECLINE RATE: |          | 4.0%   | (EXPONENTIAL)            |              |
| OIL YIELD:         | 0.0149     | BBL/MCF       |     |               |          |        | _                        |              |
| FIXED COMMINGLE AL | LOCATION F | ACTORS:       |     |               |          |        |                          |              |
|                    | GAS        |               | OIL | GAS ALLOCATI  | ON BASEC | ON P   | ROJECTED 1997 RATES      |              |
| PICTURED CLIF      | 50%        |               | 0%  | OIL ALLOCATIO | N BASED  | ON WE  | EIGHTED CUM OIL YIELDS   |              |
| MESAVERDE          | 50%        | 10            | 20% |               | NOTE: AL | L PRO  | DUCTION DATA FROM DWIGHT | S ENERGYDATA |