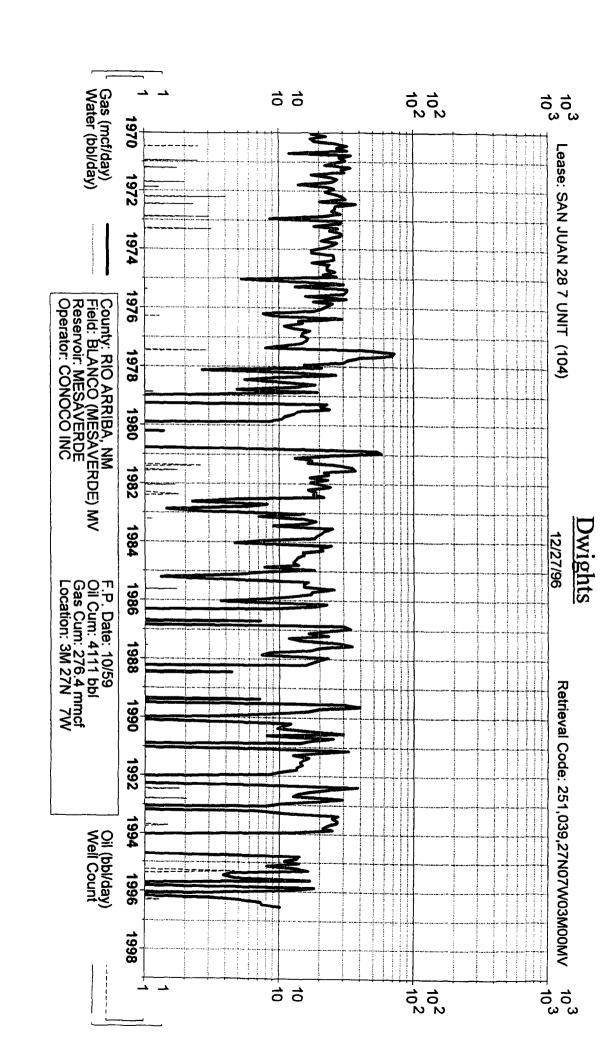

PICTURED CLIFFS HISTORICAL DA 1ST PROD: 11/59
OIL CUM:

0.00 MBO

1/1/97 QI:
14 MCFD

DECLINE RATE:
4.0% (EXPONENTIAL)

| MESAVERDE HISTORIC | CAL DATA   | 1ST PROD: 11/ | 59  | MESAVERDE     | PROJECT  | CED DA | ATA                      | ļ            |
|--------------------|------------|---------------|-----|---------------|----------|--------|--------------------------|--------------|
| OIL CUM:           | 4.1        | MBO           |     | 1/1/97 QI:    |          | 14     | MCFD                     |              |
| GAS CUM:           | 276.4      | MMCF          |     | DECLINE RATE: |          | 4.0%   | (EXPONENTIAL)            |              |
| OIL YIELD:         | 0.0149     | BBL/MCF       |     |               |          |        | _                        |              |
| FIXED COMMINGLE AL | LOCATION F | ACTORS:       |     |               |          |        |                          |              |
|                    | GAS        |               | OIL | GAS ALLOCATI  | ON BASEC | ON P   | ROJECTED 1997 RATES      |              |
| PICTURED CLIF      | 50%        |               | 0%  | OIL ALLOCATIO | N BASED  | ON WE  | EIGHTED CUM OIL YIELDS   |              |
| MESAVERDE          | 50%        | 10            | 20% |               | NOTE: AL | L PRO  | DUCTION DATA FROM DWIGHT | S ENERGYDATA |