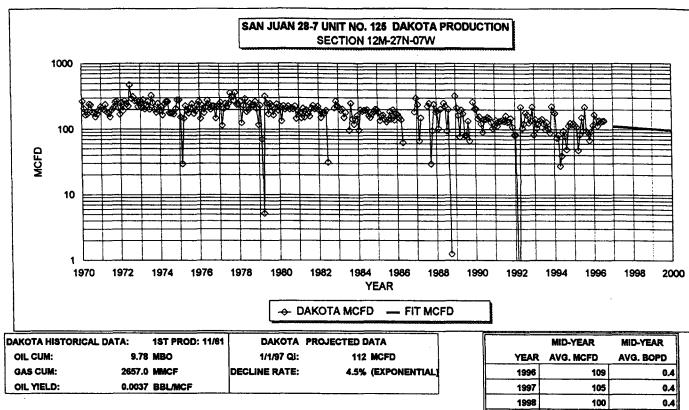

## PRODUCTION FORECAST FOR SUBTRACTION METHOD COMMINGLE ALLOCATION

| ]    |           |           |
|------|-----------|-----------|
|      | MID-YEAR  | MID-YEAR  |
| YEAR | AVG. MCFD | AVG. BOPD |
| 1996 | 109       | 0.4       |
| 1997 | 105       | 0.4       |
| 1998 | 100       | 0.4       |
| 1999 | 95        | 0.4       |
| 2000 | 91        | 0.3       |
| 2001 | 87        | 0.3       |
| 2002 | 83        | 0.3       |
| 2003 | 79        | 0.3       |
| 2004 | 78        | 0.3       |
| 2005 | 72        | 0.3       |
| 2006 | 69        | 0.3       |
| 2007 | 66        | 0.2       |
| 2008 | 63        | 0.2       |
| 2009 | 60        | 0.2       |
| 2010 | 57        | 0.2       |
| 2011 | 55        | 0.2       |
| 2012 | 52        | 0.2       |
| 2013 | 50        | 0.2       |
| 2014 | 48        | 0.2       |
| 2015 | 46        | 0.2       |
| 2016 | 44        | 0.2       |
| 2017 | 42        | 0.2       |
| 2018 | 40        | 0.1       |
| 2019 | 38        | 0.1       |
| 2020 | 36        | 0.1       |
| 2021 | 35        | 0.1       |
| 2022 | 33        | 0.1       |
| 2023 | 32        | 0.1       |
| 2024 | 30        | 0.1       |
| 2025 | 29        | 0.1       |
| 2026 | 28        | 0.1       |
| 2027 | 26        | 0.1       |
| 2028 | 25        | 0.1       |
| 2029 | 24        | 0.1       |
| 2030 | 23        | 0.1       |