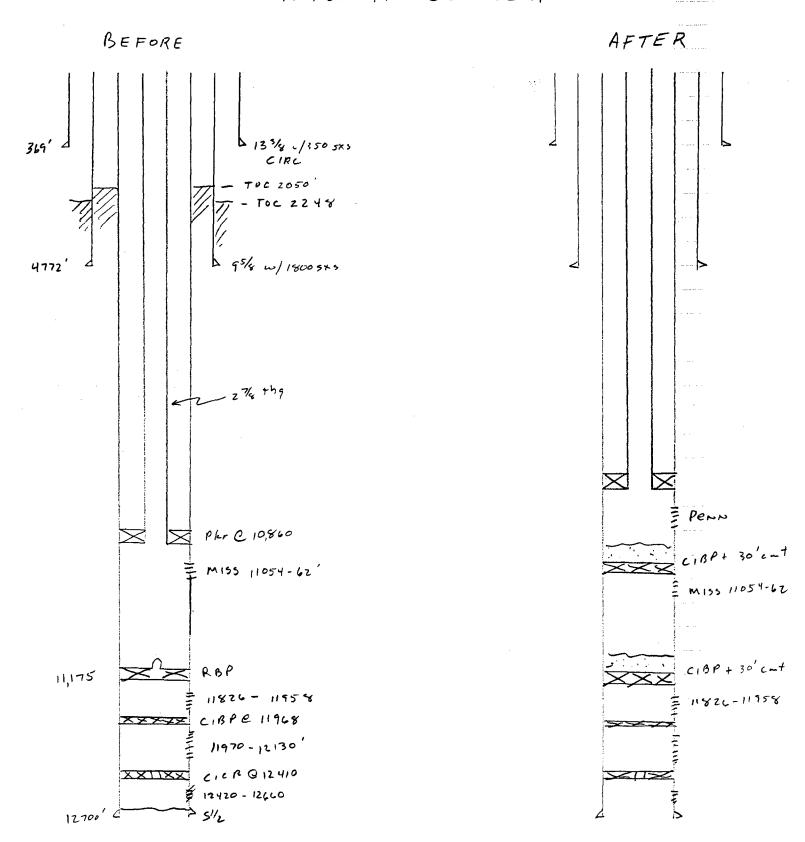

# INJECTION WELL DATA SHEET

|                |                    |              |                                |                |                |                   |                                |                 |                    |                     |                    |                | ega in a        | WELLBORE SCHEMATIC                    | WELL LOCATION: 660 FSL 990 FEL FOOTAGE LOCATION | WELL NAME & NUMBER: J. M. Denton #6 | OPERATOR: Brothers Production Company, Inc. |
|----------------|--------------------|--------------|--------------------------------|----------------|----------------|-------------------|--------------------------------|-----------------|--------------------|---------------------|--------------------|----------------|-----------------|---------------------------------------|-------------------------------------------------|-------------------------------------|---------------------------------------------|
| 9              |                    | Total Depth: | Top of Cement:                 | Cemented with: | Hole Size:     |                   | Top of Cement:                 | Cemented with:  | Hole Size:         |                     | Top of Cement:     | Cemented with: | Hole Size:      |                                       | P<br>UNIT LETTER                                |                                     | any, Inc.                                   |
| 9600 feet      | Injection Interval | 12705        | 2050'                          | 1936 sx.       | 8 3/4          | Production Casing | 2248'                          | 1800 sx.        | 12                 | Intermediate Casing | Surface            | 350 sx.        | 17 1/2          | WELL CONSTI                           | SECTION                                         |                                     |                                             |
| to 10150 Perfs | nterval            |              | Method Determined: Temp Survey | or             | Casing Size: 5 | Casing            | Method Determined: Temp Survey | or              | Casing Size: 9 5/8 | e Casing            | Method Determined: | or             | Casing Size: 13 | WELL CONSTRUCTION DATA Surface Casing | 15S<br>TOWNSHIP                                 |                                     |                                             |
| σ.             |                    |              | Temp Survey                    | ft³            | 1/2            |                   | Temp Survey                    | ft <sup>3</sup> | /8                 |                     | CIRC               | ft³            | 13 3/8          | <b>,-</b>                             | 37E<br>RANGE                                    |                                     |                                             |

# INJECTION WELL DATA SHEET

| Tub      | Tubing Size:                                          | 2 3/8 Lining Material: TK-99 Tuboscope                                                                                                                                               |      |
|----------|-------------------------------------------------------|--------------------------------------------------------------------------------------------------------------------------------------------------------------------------------------|------|
| Туј      | Type of Packer:                                       | Baker Lok Set PC                                                                                                                                                                     |      |
| Pac      | Packer Setting Depth:                                 | 9500                                                                                                                                                                                 |      |
| 910      | ner Type of Tubing/(                                  | Other Type of Tubing/Casing Seal (if applicable):                                                                                                                                    |      |
| -        |                                                       | Additional Data                                                                                                                                                                      |      |
| <u>:</u> | Is this a new well o                                  | Is this a new well drilled for injection?  Yes X No                                                                                                                                  |      |
|          | If no, for what pur                                   | If no, for what purpose was the well originally drilled? 011                                                                                                                         |      |
| 2.       | Name of the Injection Formation:                      | tion Formation: Penn Penn                                                                                                                                                            |      |
| ·ယ       | Name of Field or F                                    | Name of Field or Pool (if applicable): Denton                                                                                                                                        |      |
| 4.       | Has the well ever be intervals and give               | Has the well ever been perforated in any other zone(s)? List all such perforated intervals and give plugging detail, i.e. sacks of cement or plug(s) used. 12420'-660' CICR @ 12410' |      |
|          | and Sqz 100 sx                                        | 100 sxs, 11970'-12130' CIBP @ 11968, 11826'-958' RBP @ 11175' 11054'-62' Ope                                                                                                         | 0pe: |
| ò        | Give the name and depths injection zone in this area: | Give the name and depths of any oil or gas zones underlying or overlying the proposed injection zone in this area: Wolfcamp @ 9150' Devonian @ 11826'                                |      |
|          |                                                       |                                                                                                                                                                                      |      |
|          |                                                       |                                                                                                                                                                                      |      |