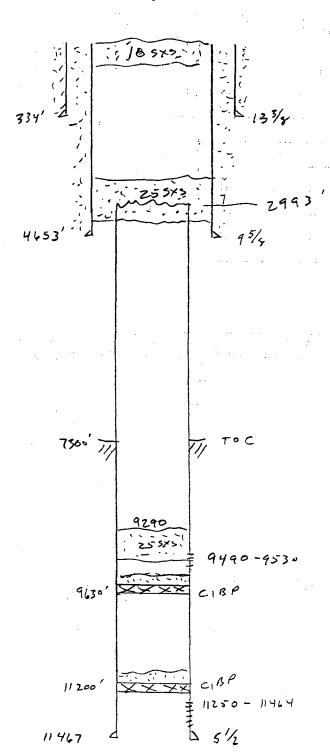

# INJECTION WELL DATA SHEET

|                |                    |              |                                |                |                |                   |                                |                 |                    |                     |                    |                | ega in a        | WELLBORE SCHEMATIC                    | WELL LOCATION: 660 FSL 990 FEL FOOTAGE LOCATION | WELL NAME & NUMBER: J. M. Denton #6 | OPERATOR: Brothers Production Company, Inc. |
|----------------|--------------------|--------------|--------------------------------|----------------|----------------|-------------------|--------------------------------|-----------------|--------------------|---------------------|--------------------|----------------|-----------------|---------------------------------------|-------------------------------------------------|-------------------------------------|---------------------------------------------|
| 9              |                    | Total Depth: | Top of Cement:                 | Cemented with: | Hole Size:     |                   | Top of Cement:                 | Cemented with:  | Hole Size:         |                     | Top of Cement:     | Cemented with: | Hole Size:      |                                       | P<br>UNIT LETTER                                |                                     | any, Inc.                                   |
| 9600 feet      | Injection Interval | 12705        | 2050'                          | 1936 sx.       | 8 3/4          | Production Casing | 2248'                          | 1800 sx.        | 12                 | Intermediate Casing | Surface            | 350 sx.        | 17 1/2          | WELL CONSTI                           | SECTION                                         |                                     |                                             |
| to 10150 Perfs | nterval            |              | Method Determined: Temp Survey | or             | Casing Size: 5 | Casing            | Method Determined: Temp Survey | or              | Casing Size: 9 5/8 | e Casing            | Method Determined: | or             | Casing Size: 13 | WELL CONSTRUCTION DATA Surface Casing | 15S<br>TOWNSHIP                                 |                                     |                                             |
| σ.             |                    |              | Temp Survey                    | ft³            | 1/2            |                   | Temp Survey                    | ft <sup>3</sup> | /8                 |                     | CIRC               | ft³            | 13 3/8          | <b>,-</b>                             | 37E<br>RANGE                                    |                                     |                                             |

(Perforated or Open Hole; indicate which)

# INJECTION WELL DATA SHEET

| Tub      | Tubing Size:                                          | 2 3/8 Lining Material: TK-99 Tuboscope                                                                                                                                               |      |
|----------|-------------------------------------------------------|--------------------------------------------------------------------------------------------------------------------------------------------------------------------------------------|------|
| Туј      | Type of Packer:                                       | Baker Lok Set PC                                                                                                                                                                     |      |
| Pac      | Packer Setting Depth:                                 | 9500                                                                                                                                                                                 |      |
| 910      | ner Type of Tubing/(                                  | Other Type of Tubing/Casing Seal (if applicable):                                                                                                                                    |      |
| -        |                                                       | Additional Data                                                                                                                                                                      |      |
| <u>:</u> | Is this a new well o                                  | Is this a new well drilled for injection?  Yes X No                                                                                                                                  |      |
|          | If no, for what pur                                   | If no, for what purpose was the well originally drilled? 011                                                                                                                         |      |
| 2.       | Name of the Injection Formation:                      | tion Formation: Penn Penn                                                                                                                                                            |      |
| ·ယ       | Name of Field or F                                    | Name of Field or Pool (if applicable): Denton                                                                                                                                        |      |
| 4.       | Has the well ever be intervals and give               | Has the well ever been perforated in any other zone(s)? List all such perforated intervals and give plugging detail, i.e. sacks of cement or plug(s) used. 12420'-660' CICR @ 12410' |      |
|          | and Sqz 100 sx                                        | 100 sxs, 11970'-12130' CIBP @ 11968, 11826'-958' RBP @ 11175' 11054'-62' Ope                                                                                                         | 0pe: |
| ò        | Give the name and depths injection zone in this area: | Give the name and depths of any oil or gas zones underlying or overlying the proposed injection zone in this area: Wolfcamp @ 9150' Devonian @ 11826'                                |      |
|          |                                                       |                                                                                                                                                                                      |      |
|          |                                                       |                                                                                                                                                                                      |      |