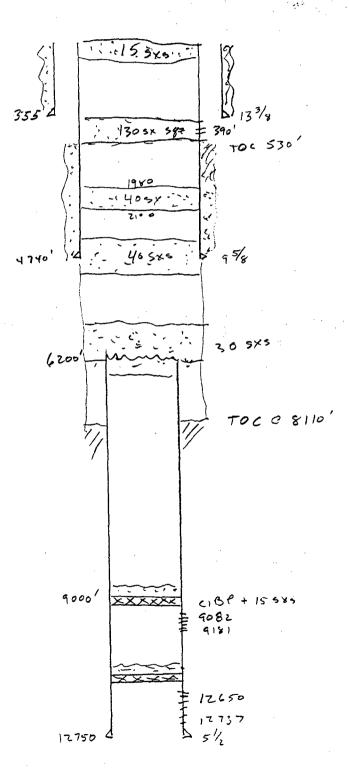

# INJECTION WELL DATA SHEET

|                |                    |              |                                |                |                |                   |                                |                 |                    |                     |                    |                | ega in a        | WELLBORE SCHEMATIC                    | WELL LOCATION: 660 FSL 990 FEL FOOTAGE LOCATION | WELL NAME & NUMBER: J. M. Denton #6 | OPERATOR: Brothers Production Company, Inc. |
|----------------|--------------------|--------------|--------------------------------|----------------|----------------|-------------------|--------------------------------|-----------------|--------------------|---------------------|--------------------|----------------|-----------------|---------------------------------------|-------------------------------------------------|-------------------------------------|---------------------------------------------|
| 9              |                    | Total Depth: | Top of Cement:                 | Cemented with: | Hole Size:     |                   | Top of Cement:                 | Cemented with:  | Hole Size:         |                     | Top of Cement:     | Cemented with: | Hole Size:      |                                       | P<br>UNIT LETTER                                |                                     | any, Inc.                                   |
| 9600 feet      | Injection Interval | 12705        | 2050'                          | 1936 sx.       | 8 3/4          | Production Casing | 2248'                          | 1800 sx.        | 12                 | Intermediate Casing | Surface            | 350 sx.        | 17 1/2          | WELL CONSTI                           | SECTION                                         |                                     |                                             |
| to 10150 Perfs | nterval            |              | Method Determined: Temp Survey | or             | Casing Size: 5 | Casing            | Method Determined: Temp Survey | or              | Casing Size: 9 5/8 | e Casing            | Method Determined: | or             | Casing Size: 13 | WELL CONSTRUCTION DATA Surface Casing | 15S<br>TOWNSHIP                                 |                                     |                                             |
| σ.             |                    |              | Temp Survey                    | ft³            | 1/2            |                   | Temp Survey                    | ft <sup>3</sup> | /8                 |                     | CIRC               | ft³            | 13 3/8          | <b>,-</b>                             | 37E<br>RANGE                                    |                                     |                                             |

# INJECTION WELL DATA SHEET

| Tub      | Tubing Size:                                          | 2 3/8 Lining Material: TK-99 Tuboscope                                                                                                                                               |      |
|----------|-------------------------------------------------------|--------------------------------------------------------------------------------------------------------------------------------------------------------------------------------------|------|
| Туј      | Type of Packer:                                       | Baker Lok Set PC                                                                                                                                                                     |      |
| Pac      | Packer Setting Depth:                                 | 9500                                                                                                                                                                                 |      |
| 910      | ner Type of Tubing/(                                  | Other Type of Tubing/Casing Seal (if applicable):                                                                                                                                    |      |
| -        |                                                       | Additional Data                                                                                                                                                                      |      |
| <u>:</u> | Is this a new well o                                  | Is this a new well drilled for injection?  Yes X No                                                                                                                                  |      |
|          | If no, for what pur                                   | If no, for what purpose was the well originally drilled? 011                                                                                                                         |      |
| 2.       | Name of the Injection Formation:                      | tion Formation: Penn Penn                                                                                                                                                            |      |
| ·ယ       | Name of Field or F                                    | Name of Field or Pool (if applicable): Denton                                                                                                                                        |      |
| 4.       | Has the well ever be intervals and give               | Has the well ever been perforated in any other zone(s)? List all such perforated intervals and give plugging detail, i.e. sacks of cement or plug(s) used. 12420'-660' CICR @ 12410' |      |
|          | and Sqz 100 sx                                        | 100 sxs, 11970'-12130' CIBP @ 11968, 11826'-958' RBP @ 11175' 11054'-62' Ope                                                                                                         | 0pe: |
| ò        | Give the name and depths injection zone in this area: | Give the name and depths of any oil or gas zones underlying or overlying the proposed injection zone in this area: Wolfcamp @ 9150' Devonian @ 11826'                                |      |
|          |                                                       |                                                                                                                                                                                      |      |
|          |                                                       |                                                                                                                                                                                      |      |