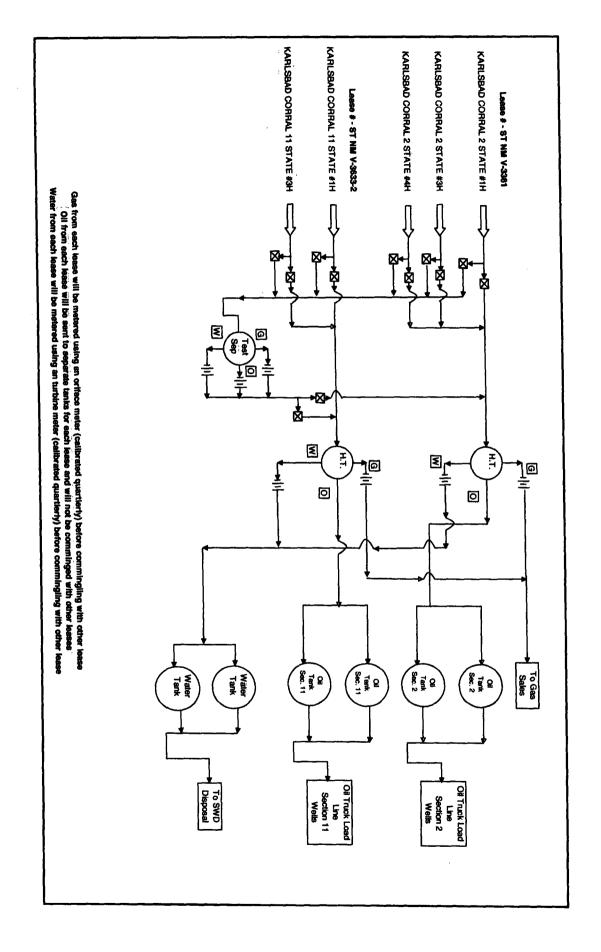

# KARLSBAD CORRAL PRODUCTION FACILITY FACILITY DRAWING SECTIONS 2 AND 11, T-25-S, R-29-E, EDDY COUNTY, NEW MEXICO

2350 N. Sam Houston Parkway East Suite 300 Houston, Texas 77032 (281) 618-4700 FAX: (281) 618-4757