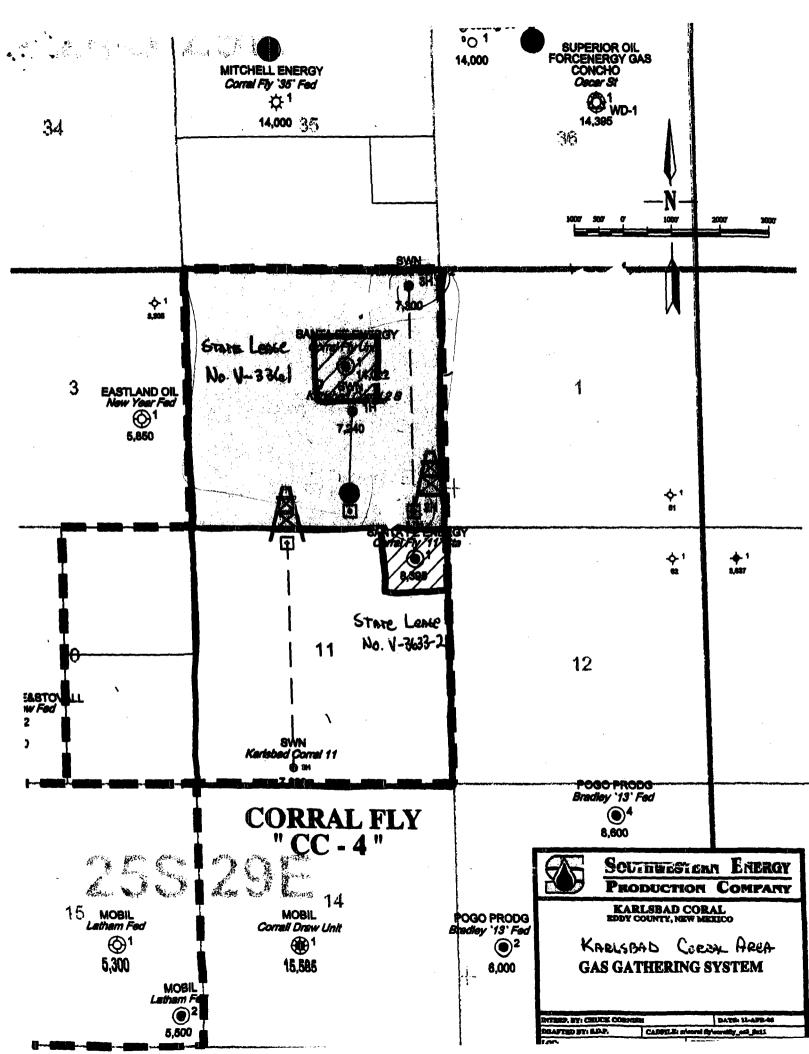

Well:

Karlsbad Corral 11 Well No. 3-H

Location:

10 feet FNL & 1980 feet FEL

Well Unit:

NE¼NW¼ of Section 11, Township 25 South, Range 29 East,

N.M.P.M., Eddy County, New Mexico

The well will be drilled to test the Cherry Canyon 4 formation (Corral Fly, Delaware Pool). The pool is spaced on 40 acres, with wells to be located no closer than 330 feet to a quarter-quarter section line and for the subject well an exception to this 330' requirement is requested. A form C-102 is attached as Exhibit A.

The proposed location is based on engineering reasons. The proposed well, Karlsbad Corral 11 #3-H, will be directionally drilled from an unorthodox surface location 10 feet from the North Line and 1980 feet from the East Line of Section 11 to a bottom hole location 2,485 feet from the North Line and 1,980 feet from the East line.

The well plan consists of drilling a vertical hole to the KOP (kick off point) at 4,840' MD/TVD. The hole will be directional drilled utilizing a build rate of 12°/100' to penetrate the Cherry Canyon 4 Sand at 5,590' MD / 5,317' TVD at 90° of angle. The Cherry Canyon 4 will be intersected at 487' FNL and 1980' FEL of Section 11 T25S R29E. The well will continue laterally (90°) for 2000' of lateral vertical displacement. The proposed BHL will be 2,485' FNL & 1,980' FEL of Section 11. The top of the Delaware will be intersected at ±3200' MD/TVD at 10' FNL and 1980' FEL of Section 11. A drilling prognosis, directional plot, and proposed survey report are attached as Exhibit B.

Production casing will be run and cemented to TD. The Cherry Canyon 4 Sand will be selectively perforated, with all perforations being placed in accordance of a standard location of Section 11 T25S R29E (greater than 330' from any lease line).