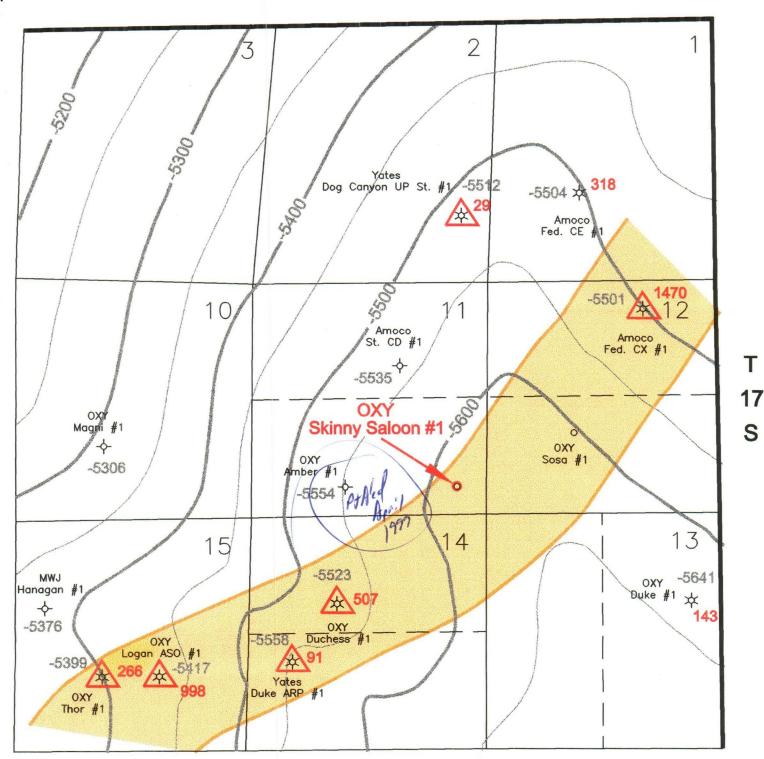

OXY USA Inc. respectfully requests administrative approval under Rule 104 (F) to drill and produce the referenced well at a non-standard gas well location for 320-acre spacing. OXY proposes to designate the south half of this section as a 320-acre spacing unit for production from any deep gas pool spaced on 320 acres, including but not limited to the Undesignated Crow Flats Morrow Gas Pool, and/or the Undesignated Logan Draw Morrow Gas Pool.

The need for the unorthodox location is due to the geology of the Morrow. Attached is a productive limit map that reveals the Morrow channel to be very localized. The potential for commercial production improves dramatically by moving the well location closer to the common boundary line between sections 11 and 12. Drilling the proposed OXY Skinny Saloon Federal #1 well 660 feet from this common boundary line affords us a greater chance of intersecting sufficient Morrow porosity to obtain commercial production than if we drilled at the most easterly orthodox location in SE/4 of section 11, hence the need for the NSL authority.

Also attached are a lease plat, Form C-102 and a "service list" which identifies all affected parties as defined in Rule 104 (F) (3). A copy of this cover letter and lease plat have been sent certified mail, return receipt requested, to all parties on the service list. By copy of this letter they are hereby notified that if they have any objection it must be filed within twenty days from the date of this notice.