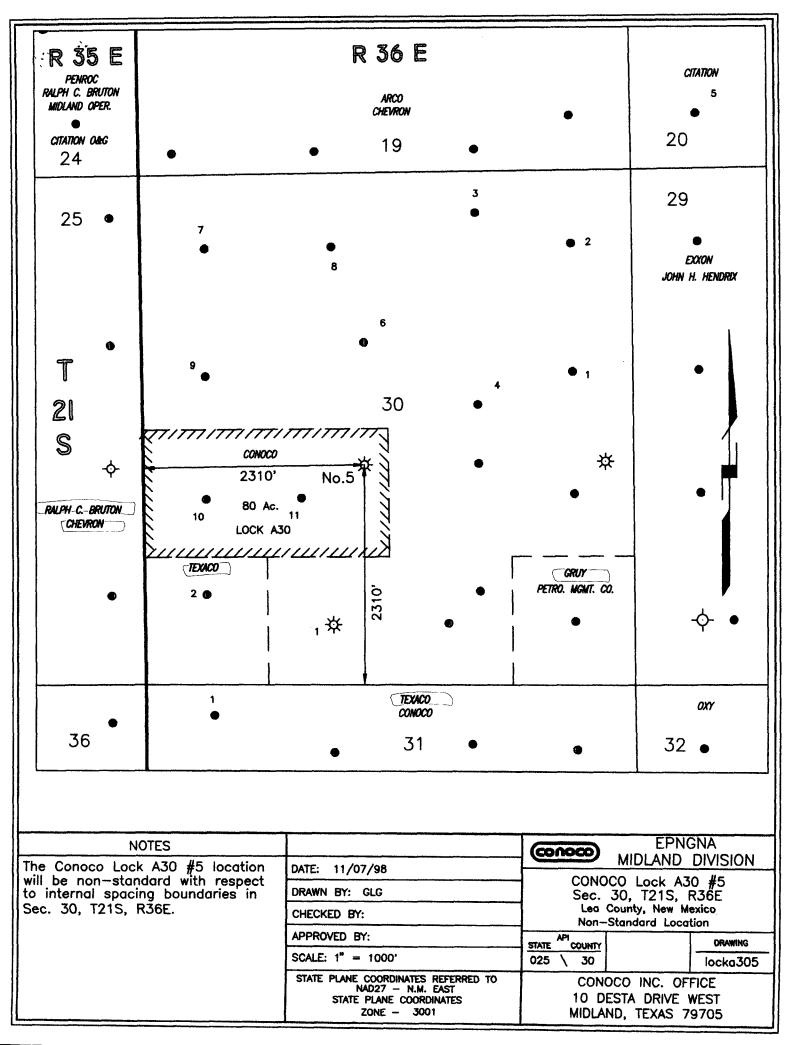

The offset operator plat shows that Ralph C. Bruton, Chevron, Texaco, and Gruy Petroleum are the offset operators that could be affected by this unorthodox location. Please find enclosed evidence that they have been notified of this application.

AMENDED REPORT

| WELL LOCATION | AND ACREAGE DEDICATION PLAT |  |
|---------------|-----------------------------|--|
|               |                             |  |

| AF                 | PI Numbe  | r                             |             | 2 Poo        | l Code        | 3 Pool Name                         |                  |               |              |                           |              |                                        |  |
|--------------------|-----------|-------------------------------|-------------|--------------|---------------|-------------------------------------|------------------|---------------|--------------|---------------------------|--------------|----------------------------------------|--|
| 30-                | 025-0483  | 36                            |             | 764          | 80            | Eumont Yates 7 Rvrs Queen (Pro Gas) |                  |               |              |                           |              |                                        |  |
| 4 Property (       | Code      | 5 Property Name 6 Well Number |             |              |               |                                     |                  |               | ll Number    |                           |              |                                        |  |
| 003040             | )         |                               |             |              | Lock          | hart A                              | A 30             |               |              |                           |              | #5                                     |  |
| 7 OGRID No.        |           |                               |             |              | 8 O           | perat                               | tor Name         |               |              |                           | 9 EI         | evation                                |  |
| 005073             | 3         | Cono                          | co Inc.,    | 10 Des       | sta Drive, St | e. 10                               | 0W, Midland, T>  | <u>7970 (</u> | 05-4500      |                           |              |                                        |  |
|                    |           |                               |             |              | 10 Surt       | face                                | Location         |               |              |                           |              |                                        |  |
| UL or lot no.      | Section   | Township                      | Range       | Lot Idr      | Feet from     | the                                 | North/South line | Feet fi       | rom the      | East/We                   | st line      | County                                 |  |
| K                  | 30        | 21S                           | 36E         |              | 2310          | ,                                   | South            | 23            | 10'          | W                         | est          | Lea                                    |  |
|                    |           | ••                            | 11 Bo       | ttom H       | Iole Locati   | on I                                | f Different Fro  | om Su         | rface        |                           |              | ······································ |  |
| UL or lot no.      | Section   | Township                      | Range       | Lot Idr      | Feet from     | the                                 | North/South line | Feet          | from the     | East/We                   | st line      | County                                 |  |
|                    |           |                               |             |              |               |                                     |                  |               |              |                           |              |                                        |  |
| 12 Dedicated Acres | s 13 Join | it or Infil 14                | Consolidati | on Code      | 15 Order No.  |                                     |                  |               | A            |                           |              | •                                      |  |
| 80                 |           |                               |             |              |               |                                     |                  |               |              |                           |              |                                        |  |
| NO ALLO            | WABLE     |                               |             |              |               |                                     | ON UNTIL ALL I   |               |              |                           | EN CON       | ISOLIDATED                             |  |
|                    |           | OR A 1                        | NON-ST      | ANDAI        | RD UNIT HA    | S BE                                | EEN APPROVED     | BY TH         | HE DIVI      | SION                      |              |                                        |  |
| 16                 |           |                               |             |              |               |                                     |                  |               | 7 OPEF       | RATOR                     | CERT         | IFICATION                              |  |
|                    |           |                               |             |              |               |                                     |                  |               |              | •                         |              | contained herein is                    |  |
|                    |           |                               |             |              |               |                                     |                  | tru           | ie and comp  | lete to the b             | est of my k  | nowledge and belief                    |  |
|                    |           |                               |             |              |               |                                     |                  |               |              | _                         |              |                                        |  |
|                    |           |                               |             |              |               |                                     |                  |               |              |                           |              |                                        |  |
|                    |           |                               |             |              |               |                                     |                  |               | A            | ín 1                      | Maa          | dar 1                                  |  |
|                    |           |                               |             |              |               |                                     |                  | Si            | gnature      | 1                         | /            | -/                                     |  |
|                    |           |                               |             |              |               |                                     |                  |               |              |                           | Maddo        | x                                      |  |
|                    |           |                               |             |              |               | 1                                   |                  | <sup>P</sup>  | inted Nam    |                           | atory Ag     | ront l                                 |  |
|                    |           |                               |             |              |               |                                     |                  | Ti            | tle          | Kegui                     | atory Ag     | çent                                   |  |
|                    |           |                               |             |              |               |                                     |                  |               |              | Noven                     | 1ber 9, 1    | 998                                    |  |
|                    |           | <br>                          |             |              |               |                                     |                  | D             | ate          |                           |              |                                        |  |
|                    |           |                               | > c         |              |               |                                     |                  |               | 8 SURV       | VEYOF                     | R CERT       | <b><i><b>FIFICATION</b></i></b>        |  |
| 231                | 0         |                               | Ĩ           | ∖ <u>∎</u>   |               |                                     |                  |               | hereby certi | ify that the              | well locatio | on shown on this plat                  |  |
| Ŧ                  |           |                               |             | Ŧ            |               |                                     |                  | 11            |              | -                         |              | l surveys made by me                   |  |
|                    |           | }                             | _ ]         | Ē            |               |                                     |                  |               |              | supervision<br>best of my |              | he same is true and                    |  |
| 1                  |           |                               | 310         | ŧ            |               |                                     |                  |               |              |                           |              |                                        |  |
| 3                  |           |                               | 0           | 1            |               |                                     |                  |               | ate of Surve | -                         |              |                                        |  |
|                    |           | **********                    | ******      | 9 <b>12 </b> |               |                                     |                  | ——   Si       | gnature and  | d Seal of Pr              | ofessional   | Surveyor:                              |  |
|                    |           |                               |             |              |               |                                     |                  |               |              |                           |              |                                        |  |
|                    |           |                               |             |              |               |                                     |                  |               |              |                           |              |                                        |  |
|                    |           |                               |             |              |               |                                     |                  |               |              |                           |              |                                        |  |
|                    |           | [                             |             |              |               |                                     |                  |               |              |                           |              |                                        |  |
|                    |           |                               |             |              |               |                                     |                  |               | ertificate N | umber                     |              |                                        |  |

Form C-102

Lockhart A 30 #5 Section 30, T-21-S, R-36-E, K API # 30-025-04836 Lea County, New Mexico

**RE: Application for Unorthodox Location** 

Reference is made to your application of May 28, 1954, with which you enclosed waivers from affect operators agreeing to the establishment of an 80-acre unorthodox gas provation unit consisting of N/2 SW/4 of Section 30, Township 21 South, Range 36 East, MMPH, Lea County, New Mexico; and further, for approval of an unorthodox location for your Lockhart A-30 Well No. 5 located 2310' from the south and west lines of said Section 30.

### Township 21 South, Range 36 East, NMPM SW/4 of Section 30

It is understood that this unit is to be ascribed to your Lockhart "A-30" Well No. 5, located 2310 feet from the South and West lines of Section 30, Township 21 South, Range 36 East, NMPM, Lea County, New Mexico.