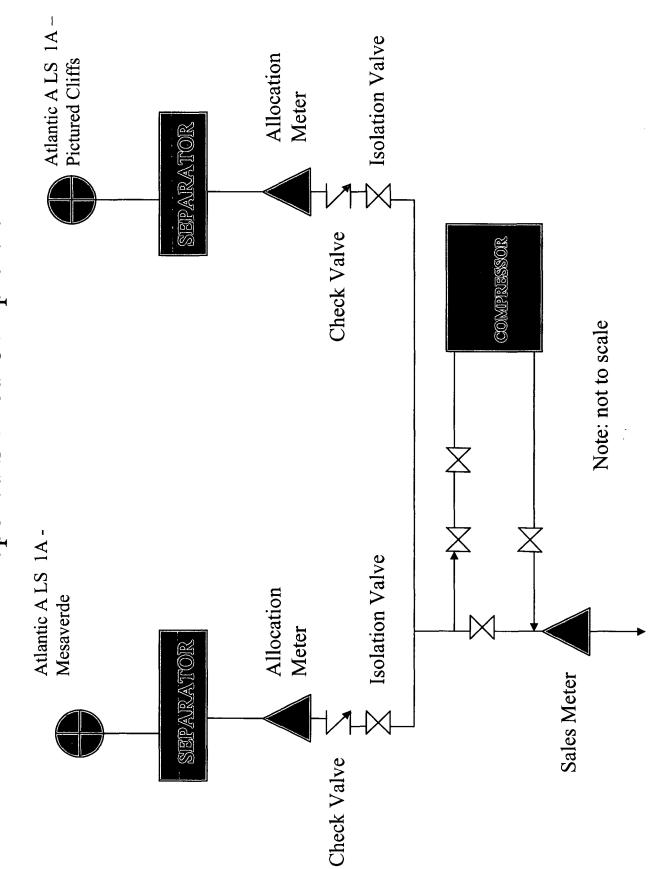

| Certificate Number                                                                                                     |



# **BP America Production Company**

San Juan Performance Unit 501 Westlake Park Boulevard Houston, Texas 77079 Room 19.104

Brett Woody Land Negotiator

Phone: 281.366.4691 Fax: 281.366.7099

January 4, 2006

New Mexico Oil Conservation Division Energy and Minerals Department P. O. Box 2088 Santa Fe, New Mexico 87501

Surface Commingling Application Atlantic A LS Well Nos. 1A & 17 Section 27, T31N, R10W San Juan County, New Mexico

Please be advised that the working interest, royalty and overriding royalty interest owners are identical for each well.

Sincerely, Brett Woody

**Land Negotiator** 

# Proposed Shared Compression