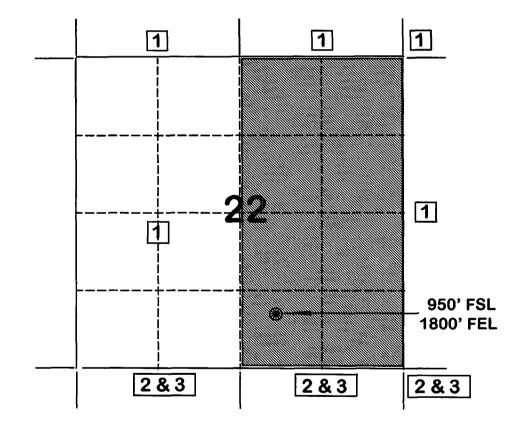

Dear Mr. LeMay:

This is a request for administrative approval for downhole commingling the Pictured Cliffs and Mesa Verde in the subject well.

To comply with the New Mexico Oil Conservation Division rules, Burlington Resources Oil & Gas Company is submitting the following for your approval of this commingling:

- 1. Form C107A Application for Downhole Commingling;
- 2. C-102 plat for each zone showing its spacing unit and acreage dedication;
- 3. Production curves for Pictured Cliffs and Mesa Verde;
- 4. Notification list of offset operators;
- 5. Shut in wellhead pressure and calculated down hole pressure of surrounding wells;
- 6. Nine-section plats for the Pictured Cliffs and Mesa Verde.