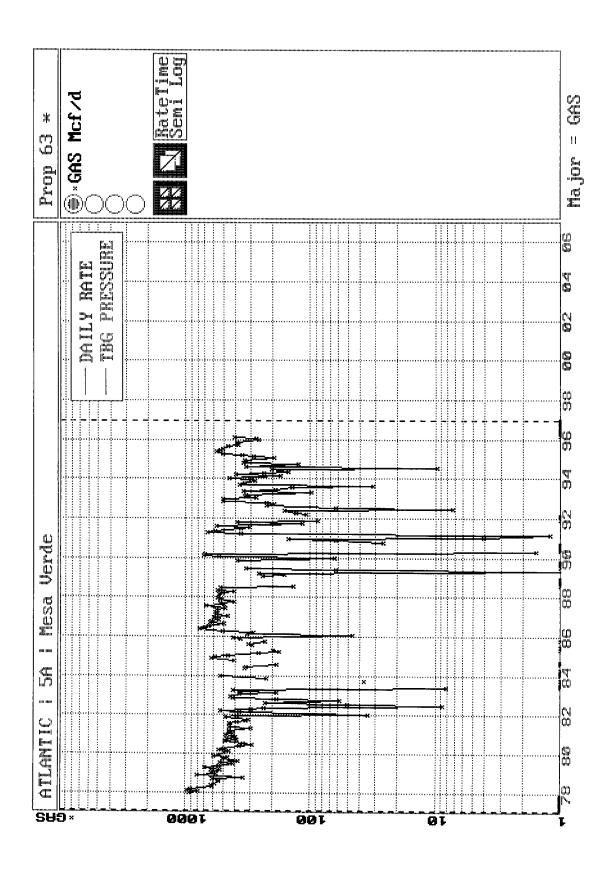

- 1. Form C107A Application for Downhole Commingling;
- 2. C-102 plat for each zone showing its spacing unit and acreage dedication;
- 3. Production curves for Pictured Cliffs and Mesa Verde;
- 4. Notification list of offset operators;
- 5. Shut in wellhead pressure and calculated down hole pressure of surrounding wells;
- 6. Nine-section plats for the Pictured Cliffs and Mesa Verde.