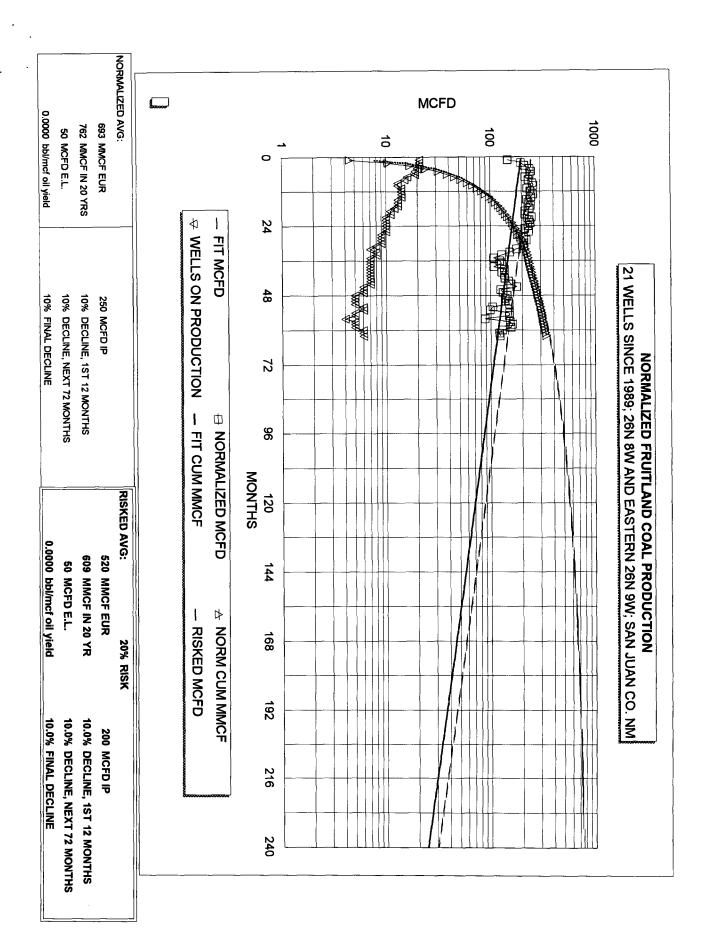

|
| 2009 | 14.0      | 0.2       |
| 2010 | 13.4      | 0.2       |
| 2011 | 12.8      | 0.2       |
| 2012 | 12.2      | 0.2       |
| 2013 | 11.7      | 0.2       |
| 2014 | 11.1      | 0.2       |
| 2015 | 10.6      | 0.2       |
| 2016 | 10.2      | 0.1       |
| 2017 | 9.7       | 0.1       |
| 2018 | 9.3       | 0.1       |
| 2019 | 8.9       | 0.1       |
| 2020 | 8.5       | 0.1       |
| 2021 | 8.1       | 0.1       |
| 2022 | 7.7       | 0.1       |
| 2023 | 7.4       | 0.1       |
| 2024 | 7.0       | 0.1       |
| 2025 | 6.7       | 0.1       |
| 2026 | 6.4       | 0.1       |
| 2027 | 6.1       | 0.1       |
| 2028 | 5.9       | 0.1       |
| 2029 | 5.6       | 0.1       |
| 2030 | 5.3       | 0.1       |
|      |           |           |
|      |           |           |



Conoco Inc. C-107-A Offset Operator List

RE: Newsom, Well #17E, San Juan County, New Mexico

- Burlington Resources Oil & Gas Co.
   P. O. Box 4289
   Farmington, NM 87499
- Chateau Oil & Gas Inc.
   2515 McKinney Ave. Ste. 840
   Dallas, TX 75201
- Conoco, Inc.
   Desta Dr., Suite 100W
   Midland, TX 79705-4500

#### P 497 368 607

**US Postal Service** 

## **Receipt for Certified Mail**

Burlington Resources Oil & Gas Co.
P. O. Box 4289
Farmington, NM 87499

|              | Postage                                                        | \$ | 1.70 |  |  |  |  |
|--------------|----------------------------------------------------------------|----|------|--|--|--|--|
|              | Certified Fee                                                  |    | 1.35 |  |  |  |  |
|