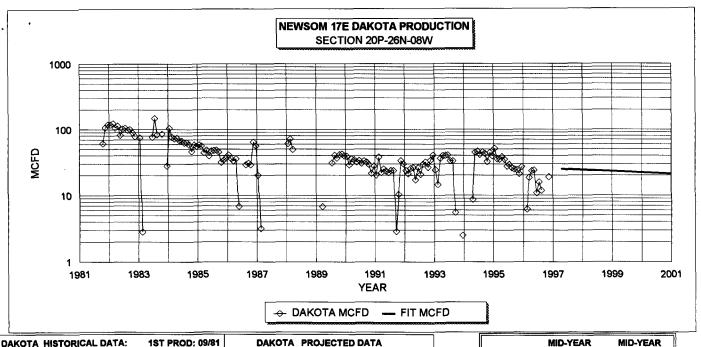

DAKOTA HISTORICAL DATA: 1ST PROD: 09/81
OIL CUM: 2.89 MBO 7/1/97 QI: 25 MCFD
GAS CUM: 186.3 MMCF DECLINE RATE: 4.5% (EXPONENTIAL)
CUM OIL YIELD 0.0155 BBL/MCF

OIL YIELD:

0.0133 BBL/MCF, LAST 3 YRS

AVG. USED:

0.0144 BBL/MCF

PRODUCTION FORECAST FOR SUBTRACTION METHOD COMMINGLE ALLOCATION

| YEAR | AVG. MCFD | AVG. BOPD |
|------|-----------|-----------|
| 1997 | 24.5      | 0.4       |
| 1998 | 23.6      | 0.3       |
| 1999 | 22.2      | 0.3       |
| 2000 | 21.2      | 0.3       |
| 2001 | 20.3      | 0.3       |
| 2002 | 19.4      | 0.3       |
| 2003 | 18.5      | 0.3       |
| 2004 | 17.7      | 0.3       |
| 2005 | 16.9      | 0.2       |
| 2006 | 16.1      | 0.2       |
| 2007 | 15.4      | 0.2       |
| 2008 | 14.7      | 0.2       |
| 2009 | 14.0      | 0.2       |
| 2010 | 13.4      | 0.2       |
| 2011 | 12.8      | 0.2       |
| 2012 | 12.2      | 0.2       |
| 2013 | 11.7      | 0.2       |
| 2014 | 11.1      | 0.2       |
| 2015 | 10.6      | 0.2       |
| 2016 | 10.2      | 0.1       |
| 2017 | 9.7       | 0.1       |
| 2018 | 9.3       | 0.1       |
| 2019 | 8.9       | 0.1       |
| 2020 | 8.5       | 0.1       |
| 2021 | 8.1       | 0.1       |
| 2022 | 7.7       | 0.1       |
| 2023 | 7.4       | 0.1       |
| 2024 | 7.0       | 0.1       |
| 2025 | 6.7       | 0.1       |
| 2026 | 6.4       | 0.1       |
| 2027 | 6.1       | 0.1       |
| 2028 | 5.9       | 0.1       |
| 2029 | 5.6       | 0.1       |
| 2030 | 5.3       | 0.1       |
|      |           |           |
|      |           |           |