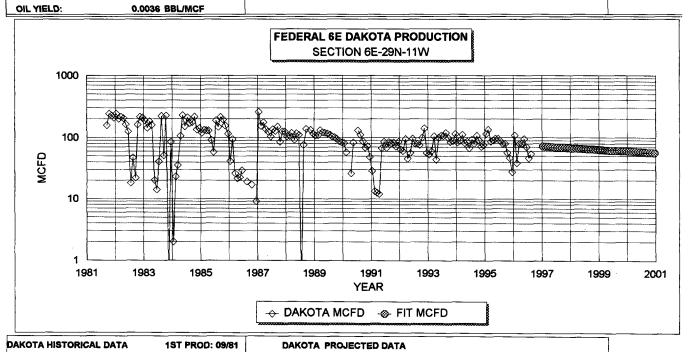

|



MESAVERDE HISTORICAL DATA: 1ST PROD: 09/81 **MESAVERDE PROJECTED DATA** 

OIL CUM: GAS CUM: 10.55 MBO

2949.3 MMCF

1/1/97 Qi: 394 MCFD

DECLINE RATE: 6.0% (EXPONENTIAL)



| OIL CUM:          | 2.9 MBO            |     | 1/1/97 Qi:                                        | 72 MCFD                      |  |
|-------------------|--------------------|-----|---------------------------------------------------|------------------------------|--|
| GAS CUM:          | 539.8 MMCF         |     | DECLINE RATE:                                     | 6.0% (EXPONENTIAL)           |  |
| OIL YIELD:        | 0.0055 BBL/MCF     |     |                                                   |                              |  |
| FIXED COMMINGLE A | LLOCATION FACTORS: |     |                                                   |                              |  |
|                   | GAS                | OIL | GAS ALLOCATION BA                                 | ASED ON PROJECTED 1997