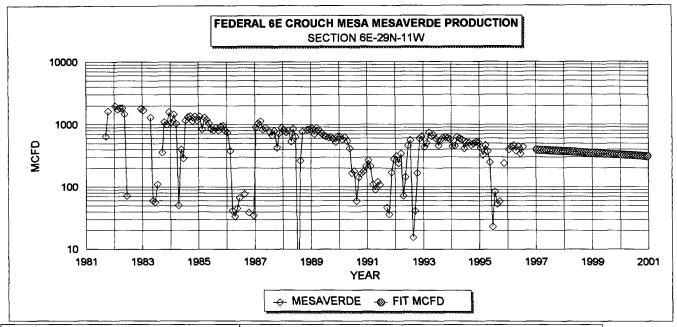

|



MESAVERDE HISTORICAL DATA: 1ST PROD: 09/81 **MESAVERDE PROJECTED DATA** 

OIL CUM: GAS CUM: 10.55 MBO

2949.3 MMCF

1/1/97 Qi: 394 MCFD

DECLINE RATE: 6.0% (EXPONENTIAL)



| OIL CUM:          | 2.9 MBO            |     | 1/1/97 Qi:                                        | 72 MCFD                      |  |
|-------------------|--------------------|-----|---------------------------------------------------|------------------------------|--|
| GAS CUM:          | 539.8 MMCF         |     | DECLINE RATE:                                     | 6.0% (EXPONENTIAL)           |  |
| OIL YIELD:        | 0.0055 BBL/MCF     |     |                                                   |                              |  |
| FIXED COMMINGLE A | LLOCATION FACTORS: |     |