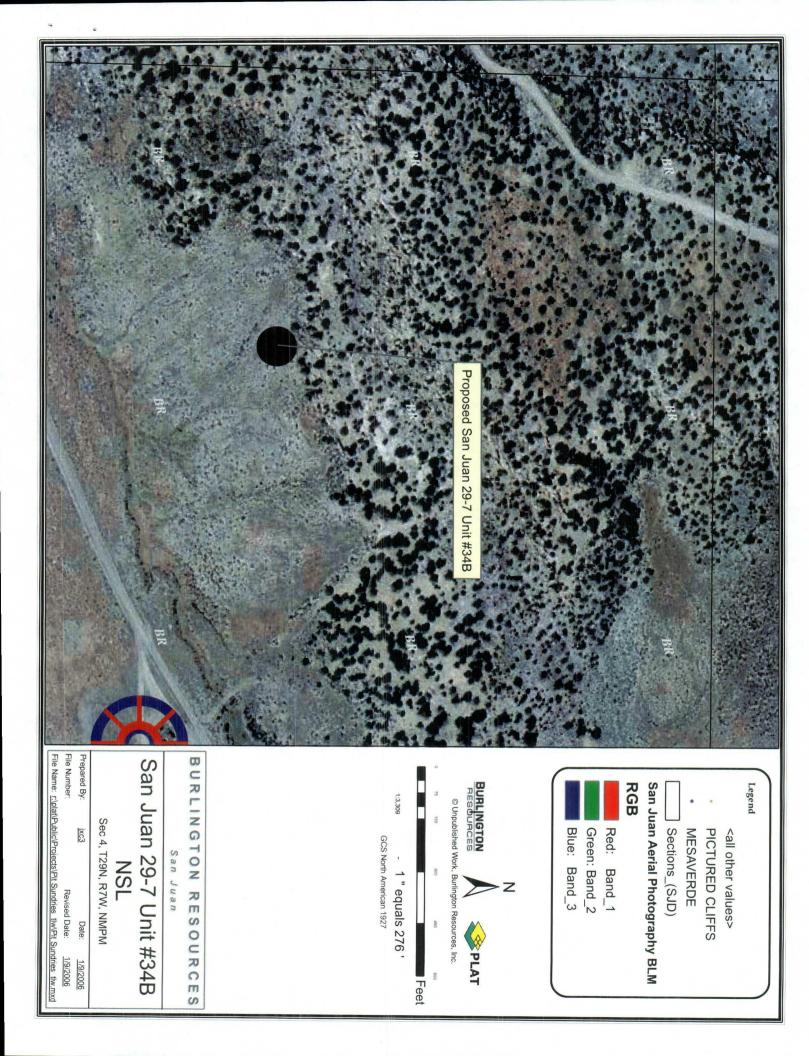

The landowner requested we stake the proposed well location 1395 feet FNL and 440 feet FWL to avoid damaging grazing lands to the north and east. Steep cliffs and rugged terrain encompass a majority of the legal spacing window for the Dakota formation, as shown on the attached Aerial Photography map. A large wash lies to the south and east of this staked location, as shown on the attached topography map. It is also in an area of high archaeological site density. This location also lies outside of the Dakota Participating Area. As a result, no suitable location could be found within the standard drilling window.

The following attachments are for your review:

- > Approved application for Permit to Drill and C-102 at referenced location
- > Offset operators plat, showing Participating Area for Dakota formation
- ➢ 9 Section plat
- Aerial Photography map
- > Topography map