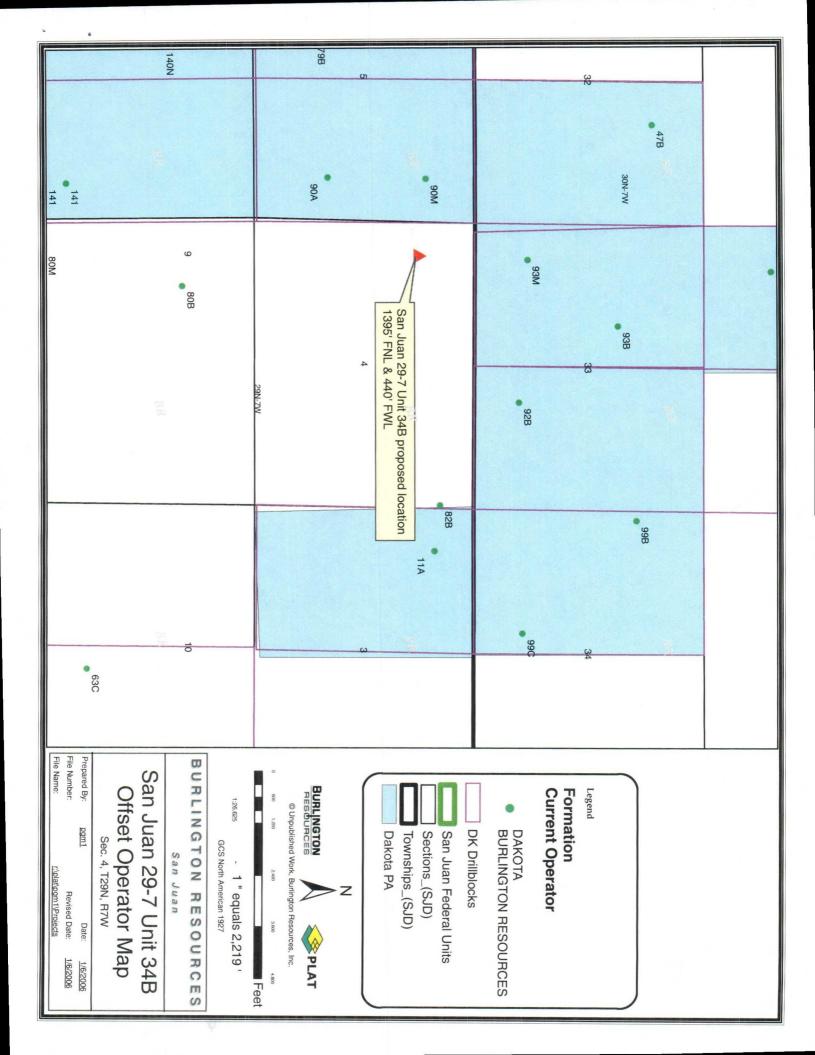

Re: San Juan 29-7 Unit #34B 1395' FNL, 440' FWL, Section 4, T-29-N, R-7-W, Rio Arriba County 30-039-29725

Dear Mr. Stogner:

Burlington Resources proposes to drill the above referenced well location as a commingled well in the Mesaverde and Dakota formations and is applying for administrative approval of an unorthodox gas well location for the Basin Dakota formation only. The Mesaverde formation falls within a standard location.

The landowner requested we stake the proposed well location 1395 feet FNL and 440 feet FWL to avoid damaging grazing lands to the north and east. Steep cliffs and rugged terrain encompass a majority of the legal spacing window for the Dakota formation, as shown on the attached Aerial Photography map. A large wash lies to the south and east of this staked location, as shown on the attached topography map. It is also in an area of high archaeological site density. This location also lies outside of the Dakota Participating Area. As a result, no suitable location could be found within the standard drilling window.

The following attachments are for your review:

- > Approved application for Permit to Drill and C-102 at referenced location
- > Offset operators plat, showing Participating Area for Dakota formation
- ➢ 9 Section plat
- Aerial Photography map
- > Topography map