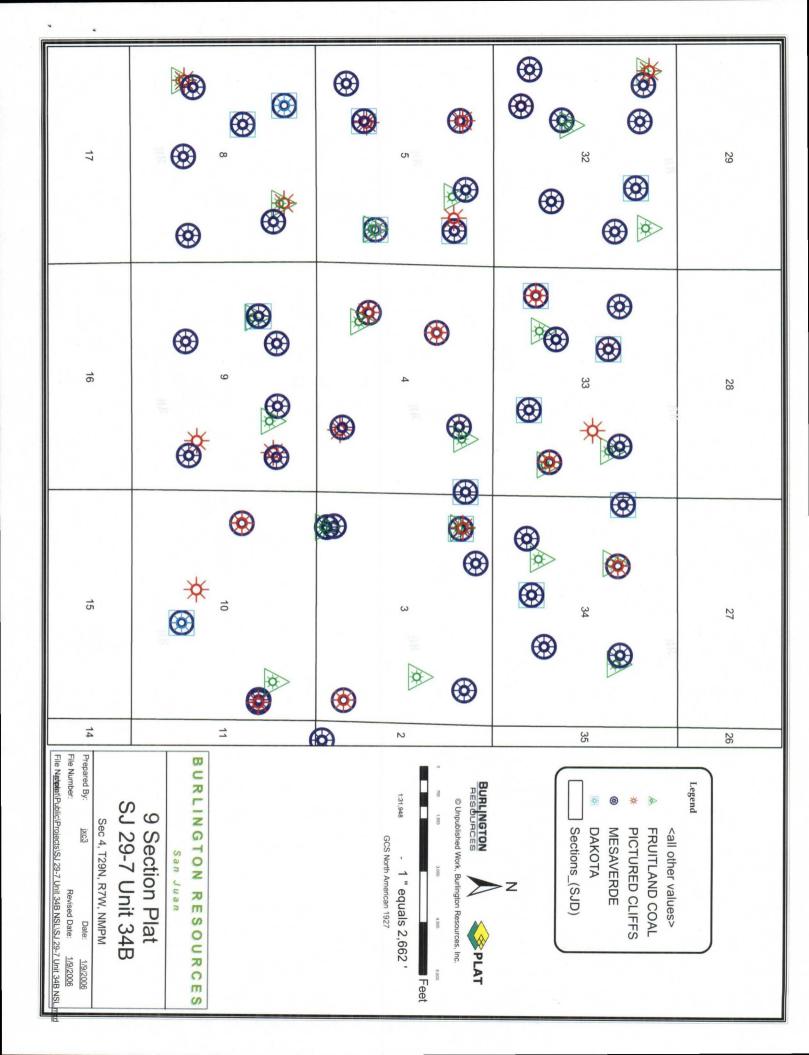

The following attachments are for your review:

- > Approved application for Permit to Drill and C-102 at referenced location
- > Offset operators plat, showing Participating Area for Dakota formation
- ➢ 9 Section plat
- Aerial Photography map
- > Topography map