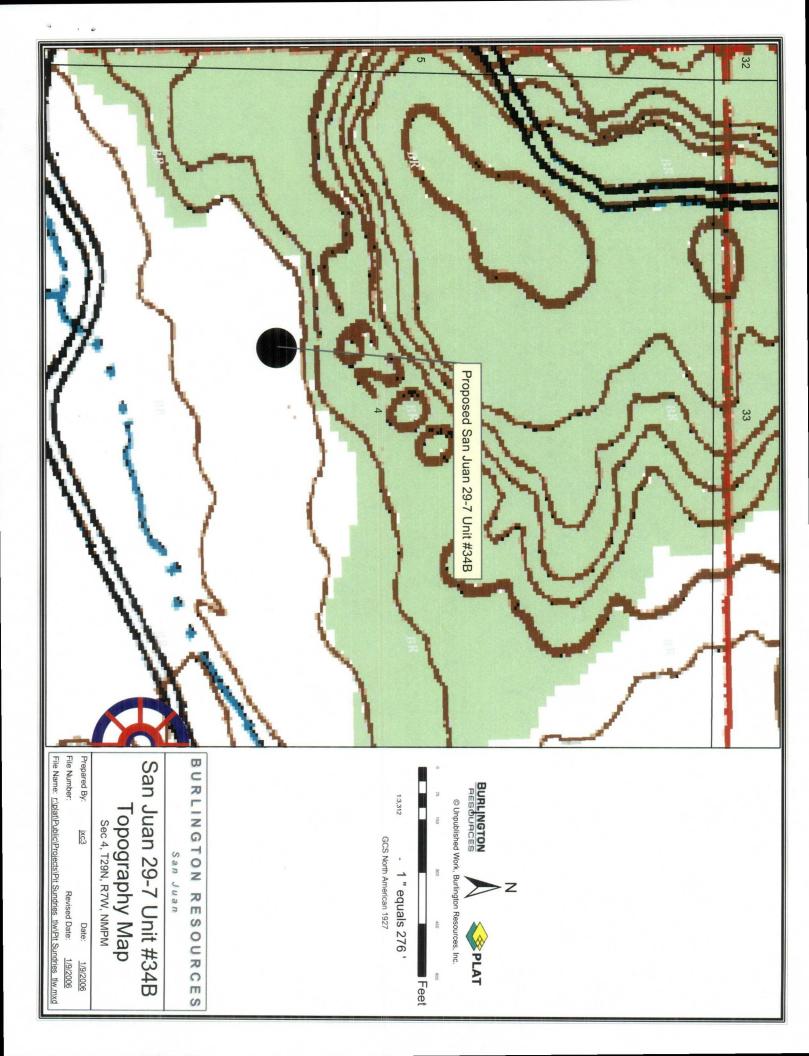

The landowner requested we stake the proposed well location 1395 feet FNL and 440 feet FWL to avoid damaging grazing lands to the north and east. Steep cliffs and rugged terrain encompass a majority of the legal spacing window for the Dakota formation, as shown on the attached Aerial Photography map. A large wash lies to the south and east of this staked location, as shown on the attached topography map. It is also in an area of high archaeological site density. This location also lies outside of the Dakota Participating Area. As a result, no suitable location could be found within the standard drilling window.

The following attachments are for your review:

- > Approved application for Permit to Drill and C-102 at referenced location
- > Offset operators plat, showing Participating Area for Dakota formation
- ➢ 9 Section plat
- Aerial Photography map
- > Topography map