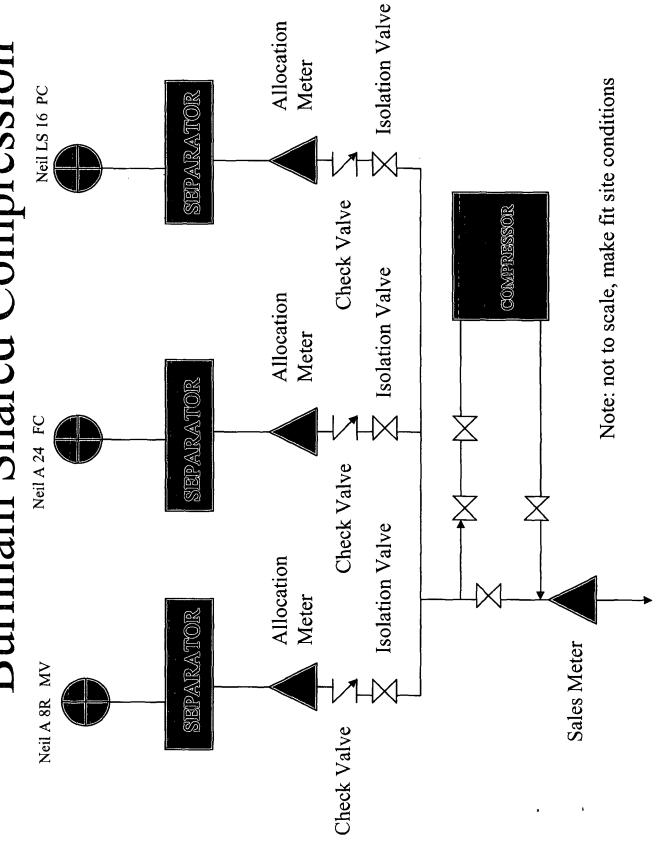

|



## **BP America Production Company**

San Juan Performance Unit 501 Westlake Park Boulevard Houston, Texas 77079 Room 19.104

Brett Woody Land Negotiator

Phone: 281.366.4691 Fax: 281.366.7099

January 5, 2006

New Mexico Oil Conservation Division Energy and Minerals Department P. O. Box 2088 Santa Fe, New Mexico 87501

Surface Commingling Application Neil A 8R & 24 and Neil LS 16 Section 04, T31N, R11W San Juan County, New Mexico

Please be advised that the working interest, royalty and overriding royalty interest owners are identical for

each well.

Sincerely, Brett Woody

**Land Negotiator** 

## Burnham Shared Compression