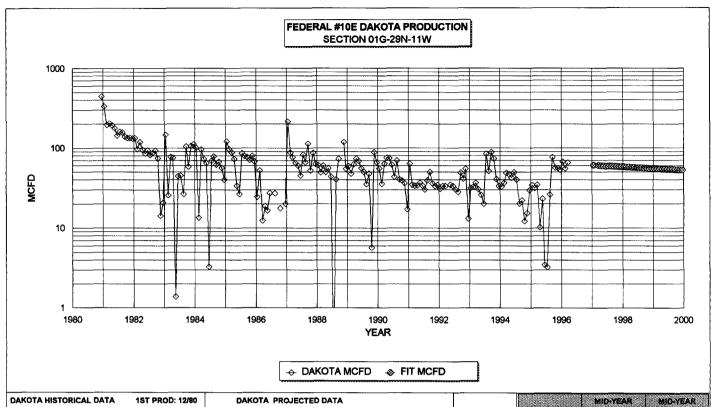

 OIL CUM:
 0.7 MBO
 1/1/97 Qi:
 61 MCFD

 GAS CUM:
 349.4 MMCF
 DECLINE RATE:
 4.50% (EXPONENTIAL)

 OIL YIELD:
 0.0019 BBL/MCF
 OIL YIELD:
 0.0007 BBL/MCF, LAST 3 YEARS

PRODUCTION FORECAST FOR SUBTRACTION METHOD COMMINGLE ALLOCATION

| YEAR | AVG MCFD | AVG BOPD |
|------|----------|----------|
| 1997 | 59       | 0.04     |
| 1998 | 57       | 0.04     |
| 1999 | 54       | 0.04     |
| 2000 | 52       | 0.04     |
| 2001 | 49       | 0.03     |
| 2002 | 47       | 0.03     |
| 2003 | 45       | 0.03     |
| 2004 | 43       | 0.03     |
| 2005 | 41       | 0.03     |
| 2006 | 39       | 0.03     |
| 2007 | 37       | 0.03     |
| 2008 | 36       | 0.02     |
| 2009 | 34       | 0.02     |
| 2010 | 33       | 0.02     |
| 2011 | 31       | 0.02     |
| 2012 | 30       | 0.02     |
| 2013 | 28       | 0.02     |
| 2014 | 27       | 0.02     |
| 2015 | 26       | 0.02     |
| 2016 | 25       | 0.02     |
| 2017 | 24       | 0.02     |
| 2018 | 23       | 0.02     |
| 2019 | 21       | 0.01     |
| 2020 | 21       | 0.01     |
| 2021 | 20       | 0.01     |
| 2022 | 19       | 0.01     |
| 2023 | 18       | 0.01     |
| 2024 | 17       | 0.01     |
| 2025 | 16       | 0.01     |
| 2026 | 16       | 0.01     |