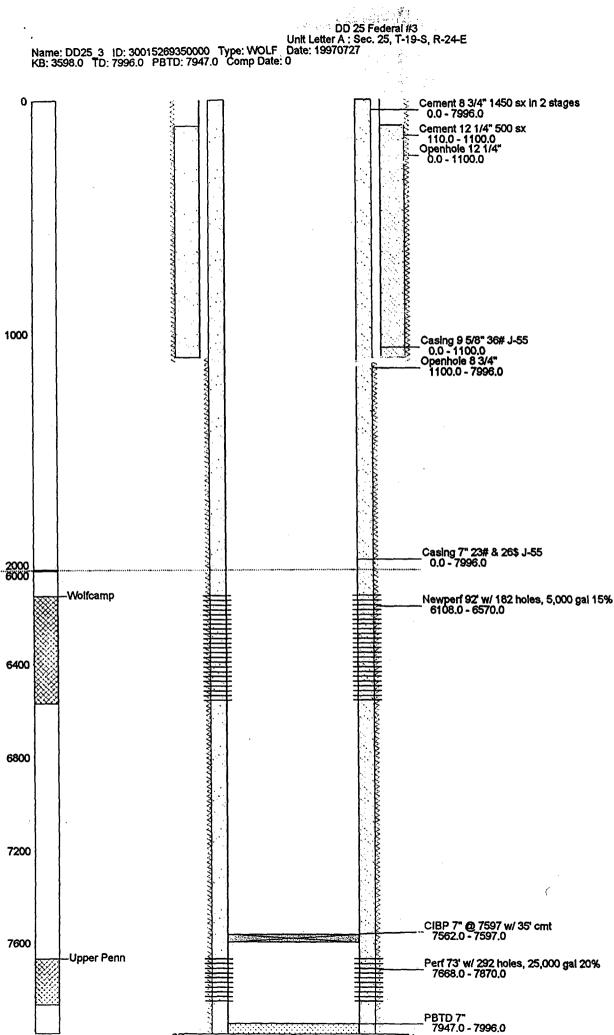

APPLICATION FOR DOWNHOLE COMMINGLING

| <br>••• |   | - |    |
|---------|---|---|----|
| YE      | S |   | NO |

| Texaco Exploration & Producin                                                    | g Inc. 205 East                                                        | Bender Hobbs, New M                 | /lexico 88240                     |
|----------------------------------------------------------------------------------|------------------------------------------------------------------------|-------------------------------------|-----------------------------------|
| Operator                                                                         | Address                                                                |                                     |                                   |
|                                                                                  |                                                                        |                                     | n.,                               |
| DD 25 Federal                                                                    |                                                                        | -19S-24E                            | Eddy                              |
| Lease                                                                            | Well No. Unit Ltr.                                                     | - Sec - Tws - Rge                   | County e Types: (check I or more) |
| OCRID NO 022351 Branarty Cod                                                     | le <u>010924</u> API NO. <u>30-015-26935</u>                           | • •                                 | - •                               |
| OGRID NO. <u>022331</u> Property Cod                                             | 16 010924 AFT NO                                                       | rederar, State                      | (and/or) I CC                     |
| The following facts are submitted in                                             | Lower                                                                  | Intermediate                        | Upper                             |
| support of downhole commingling:                                                 | Zone                                                                   | Zone                                | Zone                              |
| 1. Pool Name and                                                                 | Daggard Draw Upper Penn North                                          |                                     | Canyon Wolfcamp Norti             |
| Pool Code                                                                        | 15472                                                                  | 1                                   | 96478                             |
| 2. Top And Bottom of                                                             | 7668' - 7870'                                                          |                                     | 6108' - 6570                      |
| Pay Section (Perforations)  3. Type of production                                | Oil                                                                    |                                     |                                   |
| (Oil or Gas)                                                                     | )                                                                      |                                     | · ·                               |
| 4. Method of Production                                                          | Artificial Lift                                                        |                                     | Artificial Lit                    |
| (Flowing or Artificial Lift)                                                     |                                                                        |                                     |                                   |
|                                                                                  | (Current)                                                              |                                     |                                   |
| 5. Bottomhole Pressure                                                           | a.                                                                     | a.                                  | a.                                |
| Oil Zones - Artificial Lift: Estimated Current                                   | 276                                                                    |                                     | 264                               |
| Estimated Content                                                                | (Original)                                                             |                                     |                                   |
| Gas & Oil - Flowing:                                                             | ь.                                                                     | b.                                  | b.                                |
| Measured Current                                                                 | j.                                                                     | <b>5</b> .                          | J 5.                              |
| All Gas Zones:                                                                   |                                                                        |                                     |                                   |
| Estimated Or Measured                                                            |                                                                        |                                     |                                   |
| Original 6. Oil Gravity (* API) or                                               | 44.7                                                                   |                                     |                                   |
| Gas BTU Content                                                                  | 44.7                                                                   |                                     | 44.7                              |
| 7. Producing or Shut-In?                                                         | Shut-In                                                                |                                     | Producing                         |
| Production Marginal? (yes or no)                                                 | Yes                                                                    |                                     | Yes                               |
| į.                                                                               |                                                                        |                                     |                                   |
| * If Shut-In, give date and oil/gas/                                             | Date:2/96                                                              |                                     | 1                                 |
| water rates of last production  Note: For new zones with no production           | Rates:10/144/58                                                        |                                     | }                                 |
| history, applicant shall be required to attach                                   | ·                                                                      |                                     |                                   |
| 1                                                                                |                                                                        |                                     |                                   |
| production estimates and supporting data  * If Producing, give date and oil/gas/ | Date:                                                                  | •                                   | 5/44/07                           |
| water rates of recent test                                                       | Rates:                                                                 |                                     | 5/14/97<br>4/15/90                |
| (within 60 days)                                                                 |                                                                        |                                     | 4715/55                           |
| 8. Fixed Percentage Allocation                                                   | Oil: Gas:                                                              | Oil: Gas:                           | Oil: Gas:                         |
| Formula -% for each zone                                                         | 71 % 90 %                                                              | % %                                 | 29 % 10 %                         |
|                                                                                  |                                                                        |                                     |                                   |
| 9 If allocation Formula is based                                                 | upon something other than current                                      | or neat production, as is besselve  | am a ama a Alasa a a Alasa a      |
|                                                                                  | porting data and/or explaining methor                                  |                                     |                                   |
|                                                                                  | nd royalty interests identical in all co                               |                                     | •                                 |
|                                                                                  |                                                                        |                                     | _X Yes No                         |
|                                                                                  | iding, and royalty interests been not                                  |                                     | Yes No                            |
|                                                                                  | n given written notice of the propose                                  |                                     | X Yes No                          |
| 11. VVIII Cross-flow occur?                                                      | Yes X No If yes, are fluids com                                        | patible, will the Formations not be | •                                 |
|                                                                                  | red, and will the allocation formula b                                 |                                     | (If No, attach explanation)       |
| 12. Are all produced fluids from a                                               | ill commingled zones compatible wit                                    |                                     | No                                |
| 13. Will the value of production b                                               | e decreased by commingling?<br>ized with, state or federal lands, eith | Yes X No (If Yes, atta              | ch explanation)                   |
| United States Bureau of Land                                                     | Management has been notified in                                        | er the Commissioner of Public La    | nd or the                         |
| 15 NMOCD Perference Cooper for                                                   | Management has been notified in v                                      |                                     |                                   |
| <ul><li>15. NMOCD Reference Cases for</li><li>16. ATTACHMENTS:</li></ul>         | Rule 303(C) Exceptions: Of                                             | RDER NO(S).                         |                                   |
|                                                                                  |                                                                        |                                     |                                   |
| C-102 for each 20                                                                | one to be commingled showing its sp                                    | pacing unit and acreage delication  | ) <b>.</b>                        |
| Production curve                                                                 | for each zone for at lease one year.                                   | (if not available, attach explanat  | tion.)                            |
| For zones with no                                                                | production history, estimated produ                                    | action rates and supporting data.   |                                   |
| " Notification list of                                                           | all offset operators.                                                  |                                     |                                   |
| * Notification list of                                                           | working, overriding, and royalty inte                                  | rests for uncommon interest case    | es.                               |
| <ul> <li>Any additional sta</li> </ul>                                           | itements, data or documents require                                    | ed to support commingling.          |                                   |
| I hereby certify that the information                                            | n above is true and complete to the l                                  | best of my knowledge and belief     |                                   |
| SIGNATURE Gason Wacker / &                                                       | upmairTITLE_E                                                          |                                     | ATE <u>7-29-97</u>                |
| TYPE OR PRINT NAME Jaso                                                          | n Wacker                                                               | TELEPHONE NO LEG                    | <del></del>                       |