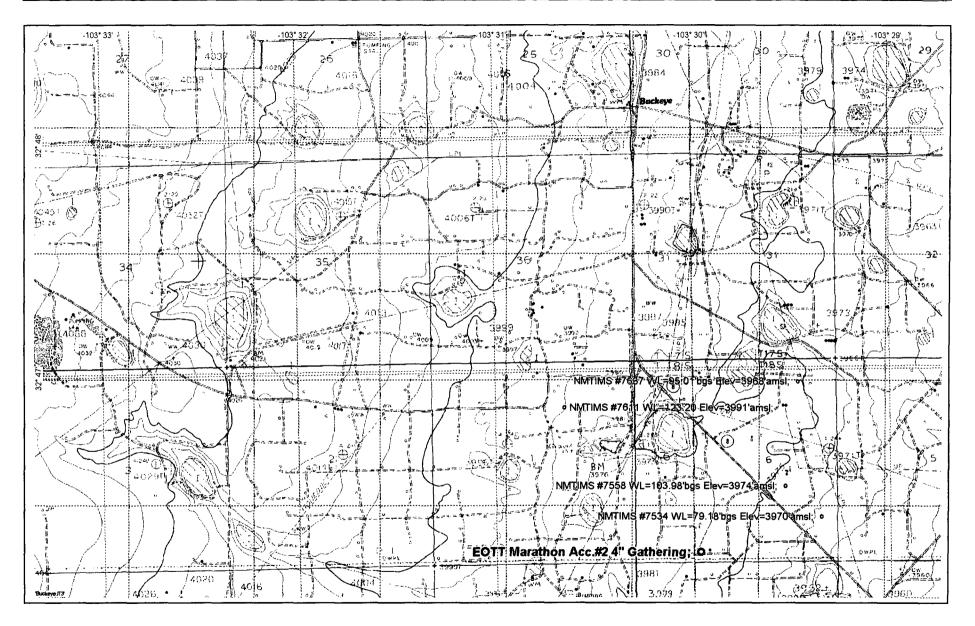

Environmental Plus, Inc. (EPI), on behalf of Mr. Frank Hernandez, EOTT Energy LLC, submits the attached New Mexico Oil Conservation Division (NMOCD) form C-141 for the above referenced leak site located on land owned by the State of New Mexico, approximately 2.2 miles south of Buckeye, New Mexico. The New Mexico Tech Geo-Information Database records 4 water wells within 1 mile of the site with an average ground water level of 100.35 feet below ground surface ('bgs). The attached site information and metrics form ranks the site in accordance with the "NMOCD Guidelines for Remediation of Leaks, Spills and Releases (August 13, 1993)."