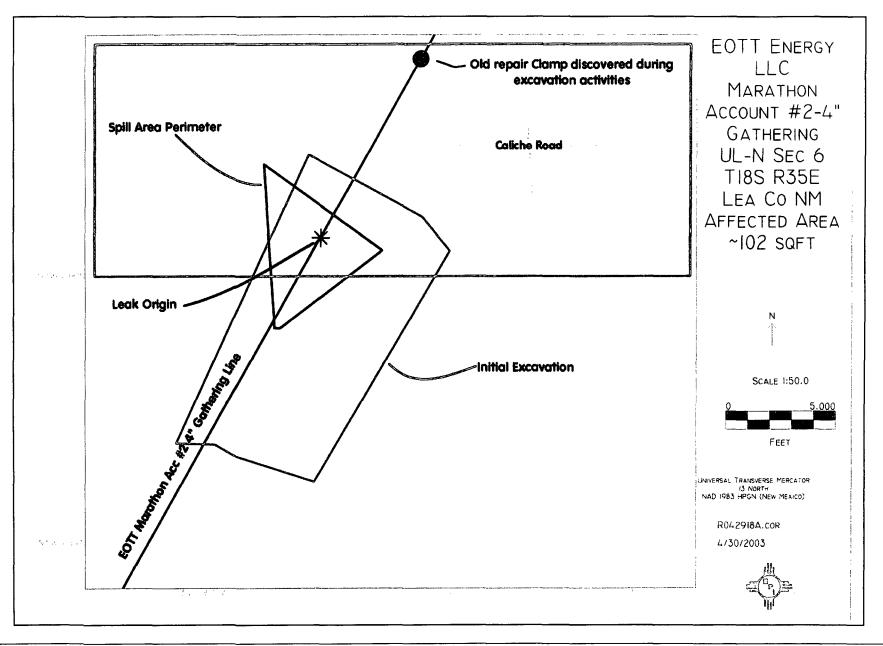

| EOTT Energy LLC                                                                                                                                                               |                                                                  | Incident Date:<br>4-29-03@9:00AM            |                           | NMOCD Notified:                    |  |  |  |  |  |  |  |  |
|-------------------------------------------------------------------------------------------------------------------------------------------------------------------------------|------------------------------------------------------------------|---------------------------------------------|---------------------------|------------------------------------|--|--|--|--|--|--|--|--|
|                                                                                                                                                                               |                                                                  |                                             |                           |                                    |  |  |  |  |  |  |  |  |
| SITE: Marathon Account #2 4" Gathering Assigned Site Reference #: 2003-00111                                                                                                  |                                                                  |                                             |                           |                                    |  |  |  |  |  |  |  |  |
| Company: EOTT Energy LLC                                                                                                                                                      |                                                                  |                                             |                           |                                    |  |  |  |  |  |  |  |  |
| Street Address: PO Box 1660                                                                                                                                                   |                                                                  |                                             |                           |                                    |  |  |  |  |  |  |  |  |
|                                                                                                                                                                               | Mailing Address: 5805 East Highway 80                            |                                             |                           |                                    |  |  |  |  |  |  |  |  |
| City, State, Zip: Midland, Texas 79702                                                                                                                                        |                                                                  |                                             |                           |                                    |  |  |  |  |  |  |  |  |
|                                                                                                                                                                               | Frank Hernandez                                                  |                                             |                           |                                    |  |  |  |  |  |  |  |  |
| Representative Telephone: 713.253.7006                                                                                                                                        |                                                                  |                                             |                           |                                    |  |  |  |  |  |  |  |  |
| Telephone:                                                                                                                                                                    |                                                                  |                                             |                           |                                    |  |  |  |  |  |  |  |  |
| Fluid volume released (bbls):       5 bbls       Recovered (bbls):       0.0 bbls                                                                                             |                                                                  |                                             |                           |                                    |  |  |  |  |  |  |  |  |
| >25 bbls: Notify NMOCD verbally within 24 hrs and submit form C-141 within 15 days.                                                                                           |                                                                  |                                             |                           |                                    |  |  |  |  |  |  |  |  |
| (Also applies to unauthorized releases >500 mcf Natural Gas)<br>5-25 bbls: Submit form C-141 within 15 days (Also applies to unauthorized releases of 50-500 mcf Natural Gas) |                                                                  |                                             |                           |                                    |  |  |  |  |  |  |  |  |
| Look Snill on D                                                                                                                                                               | Pit (LSP) Name: Marath                                           | within 15 days (Also applies t              | o unaumorized releases or | 50-500 mci Naturai Gas)            |  |  |  |  |  |  |  |  |
|                                                                                                                                                                               | mination: 4" Steel Pipelin                                       |                                             |                           |                                    |  |  |  |  |  |  |  |  |
|                                                                                                                                                                               |                                                                  |                                             | ······                    |                                    |  |  |  |  |  |  |  |  |
|                                                                                                                                                                               | e., BLM, ST, Fee, Other: S                                       | tate of New Mexico                          |                           |                                    |  |  |  |  |  |  |  |  |
| LSP Dimension                                                                                                                                                                 |                                                                  |                                             |                           |                                    |  |  |  |  |  |  |  |  |
| LSP Area:                                                                                                                                                                     | 102 <u>ft<sup>2</sup></u>                                        |                                             |                           |                                    |  |  |  |  |  |  |  |  |
| Location of Reference Point (RP)                                                                                                                                              |                                                                  |                                             |                           |                                    |  |  |  |  |  |  |  |  |
|                                                                                                                                                                               | ce and direction from RP                                         |                                             |                           |                                    |  |  |  |  |  |  |  |  |
|                                                                                                                                                                               | 46' 13.3"N                                                       |                                             |                           |                                    |  |  |  |  |  |  |  |  |
| Longitude: 103                                                                                                                                                                |                                                                  |                                             |                           |                                    |  |  |  |  |  |  |  |  |
| Elevation above                                                                                                                                                               |                                                                  | msl                                         |                           |                                    |  |  |  |  |  |  |  |  |
| Feet from South                                                                                                                                                               | Section Line                                                     |                                             | _                         |                                    |  |  |  |  |  |  |  |  |
| Feet from West                                                                                                                                                                | Section Line                                                     |                                             |                           |                                    |  |  |  |  |  |  |  |  |
| Location- Unit of                                                                                                                                                             | or 1414: SE14 of the SW14                                        | Unit Let                                    | ter: N                    |                                    |  |  |  |  |  |  |  |  |
| Location-Section                                                                                                                                                              | on: 6                                                            |                                             |                           |                                    |  |  |  |  |  |  |  |  |
| Location- Town                                                                                                                                                                | ship: T18S                                                       |                                             | <u></u>                   |                                    |  |  |  |  |  |  |  |  |
| Location- Range                                                                                                                                                               |                                                                  |                                             | ·····                     |                                    |  |  |  |  |  |  |  |  |
| - Detailed and a second                                                                                                                                                       |                                                                  |                                             |                           |                                    |  |  |  |  |  |  |  |  |
| Surface water b                                                                                                                                                               | ody within 1000 ' radius o                                       | f site: none                                |                           |                                    |  |  |  |  |  |  |  |  |
|                                                                                                                                                                               | wells within 1000' radius                                        |                                             |                           |                                    |  |  |  |  |  |  |  |  |
|                                                                                                                                                                               | wells within 1000' radius                                        |                                             | ····                      |                                    |  |  |  |  |  |  |  |  |
|                                                                                                                                                                               | ter wells within 1000' radi                                      |                                             |                           |                                    |  |  |  |  |  |  |  |  |
|                                                                                                                                                                               | ter wells within 1000' radi                                      |                                             |                           |                                    |  |  |  |  |  |  |  |  |
|                                                                                                                                                                               | oply wells within 1000' rad                                      |                                             |                           |                                    |  |  |  |  |  |  |  |  |
|                                                                                                                                                                               |                                                                  |                                             |                           |                                    |  |  |  |  |  |  |  |  |
|                                                                                                                                                                               | l surface to ground water (                                      | DG) 100.35 bgs                              |                           |                                    |  |  |  |  |  |  |  |  |
| Depth of contan                                                                                                                                                               |                                                                  |                                             |                           |                                    |  |  |  |  |  |  |  |  |
|                                                                                                                                                                               | $\frac{1}{1} \operatorname{water} \left( DG - DC = DtGW \right)$ |                                             |                           |                                    |  |  |  |  |  |  |  |  |
|                                                                                                                                                                               | round Water                                                      | 2. Wellhead Pro                             |                           | 3. Distance to Surface Water Body  |  |  |  |  |  |  |  |  |
| If Depth to GW <50 feet: 20 points                                                                                                                                            |                                                                  | If <1000' from water so                     |                           | <200 horizontal feet: 20 points    |  |  |  |  |  |  |  |  |
| If Depth to GW                                                                                                                                                                | 50 to 99 feet: 10 points                                         | private domestic water s                    | ource: 20 points          | 200-100 horizontal feet: 10 points |  |  |  |  |  |  |  |  |
| If Denth to GW                                                                                                                                                                | >100 feet: 0 points                                              | If >1000' from water source, or; >200' from |                           | >1000 horizontal feet: 0 points    |  |  |  |  |  |  |  |  |
| If Depth to GW >100 feet: 0 points                                                                                                                                            |                                                                  | private domestic water source: 0 points     |                           |                                    |  |  |  |  |  |  |  |  |
| Ground water Score = 10 Wellhead Protection Area Score = 0 Surface Water Score = 0                                                                                            |                                                                  |                                             |                           |                                    |  |  |  |  |  |  |  |  |
| Site Rank $(1+2+3) = 10$                                                                                                                                                      |                                                                  |                                             |                           |                                    |  |  |  |  |  |  |  |  |
| Total Site Ranking Score and Acceptable Concentrations                                                                                                                        |                                                                  |                                             |                           |                                    |  |  |  |  |  |  |  |  |
| Parameter                                                                                                                                                                     | >19                                                              |                                             | -19                       | 0-9                                |  |  |  |  |  |  |  |  |
| Benzene <sup>1</sup>                                                                                                                                                          | 10 ppm                                                           |                                             | ppm                       | 10 ppm                             |  |  |  |  |  |  |  |  |
| BTEX <sup>1</sup>                                                                                                                                                             | 50 ppm                                                           |                                             | ppm                       | 50 ppm                             |  |  |  |  |  |  |  |  |
| TPH                                                                                                                                                                           | 100 ppm                                                          |                                             | ) ppm                     | 5000 ppm                           |  |  |  |  |  |  |  |  |
| 100 ppm field VOC headspace measurement may be substituted for lab analysis                                                                                                   |                                                                  |                                             |                           |                                    |  |  |  |  |  |  |  |  |
|                                                                                                                                                                               |                                                                  |                                             |                           |                                    |  |  |  |  |  |  |  |  |

| District 1<br>1625 N. Frencl<br>District II                                                                                                                                                                                                                                                                                                                                                                                                                                                                                                                                                                                                                                                                                                                                                                                    | h Dr., Hobbs, 1                                                                            | NM 88240         |           | State<br>Energy Mine                   |                                               | ew Mexi<br>d Natural                            |                                        |                                                                 | R             | Form C-141<br>Revised March 17, 1999 |  |  |  |  |
|--------------------------------------------------------------------------------------------------------------------------------------------------------------------------------------------------------------------------------------------------------------------------------------------------------------------------------------------------------------------------------------------------------------------------------------------------------------------------------------------------------------------------------------------------------------------------------------------------------------------------------------------------------------------------------------------------------------------------------------------------------------------------------------------------------------------------------|--------------------------------------------------------------------------------------------|------------------|-----------|----------------------------------------|-----------------------------------------------|-------------------------------------------------|----------------------------------------|-----------------------------------------------------------------|---------------|--------------------------------------|--|--|--|--|
| 1301 W. Grand Avenue, Artesia, NM 88210<br>District III<br>1000 Rio Brazos Road, Aztec, NM 87410<br>Oil C                                                                                                                                                                                                                                                                                                                                                                                                                                                                                                                                                                                                                                                                                                                      |                                                                                            |                  |           | Oil Co                                 | onservation Division<br>South St. Francis Dr. |                                                 |                                        | Submit 2 Copies to appropriate<br>District Office in accordance |               |                                      |  |  |  |  |
| District IV<br>1220 S. St. Fra                                                                                                                                                                                                                                                                                                                                                                                                                                                                                                                                                                                                                                                                                                                                                                                                 | ncis Dr., Santa                                                                            | a Fe, NM 87505   |           |                                        |                                               | NM 8750                                         | aida af farm                           |                                                                 |               |                                      |  |  |  |  |
|                                                                                                                                                                                                                                                                                                                                                                                                                                                                                                                                                                                                                                                                                                                                                                                                                                |                                                                                            |                  |           |                                        |                                               |                                                 |                                        |                                                                 |               |                                      |  |  |  |  |
|                                                                                                                                                                                                                                                                                                                                                                                                                                                                                                                                                                                                                                                                                                                                                                                                                                | Release Notification and Corrective Action      OPERATOR    Initial Report    Final Report |                  |           |                                        |                                               |                                                 |                                        |                                                                 |               |                                      |  |  |  |  |
| Name of Company                                                                                                                                                                                                                                                                                                                                                                                                                                                                                                                                                                                                                                                                                                                                                                                                                |                                                                                            |                  |           |                                        |                                               |                                                 | Contact                                |                                                                 |               |                                      |  |  |  |  |
| EOTT Energy LLC                                                                                                                                                                                                                                                                                                                                                                                                                                                                                                                                                                                                                                                                                                                                                                                                                |                                                                                            |                  |           |                                        |                                               | Frank Hernandez                                 |                                        |                                                                 |               |                                      |  |  |  |  |
| Address                                                                                                                                                                                                                                                                                                                                                                                                                                                                                                                                                                                                                                                                                                                                                                                                                        |                                                                                            |                  |           |                                        |                                               | Telephone No.                                   |                                        |                                                                 |               |                                      |  |  |  |  |
| PO Box 1660 5805 East Highway 80 Midland, Texas 79702                                                                                                                                                                                                                                                                                                                                                                                                                                                                                                                                                                                                                                                                                                                                                                          |                                                                                            |                  |           |                                        |                                               | 713.253.7006                                    |                                        |                                                                 |               |                                      |  |  |  |  |
| Facility Name                                                                                                                                                                                                                                                                                                                                                                                                                                                                                                                                                                                                                                                                                                                                                                                                                  |                                                                                            |                  |           |                                        |                                               |                                                 | Facility Type                          |                                                                 |               |                                      |  |  |  |  |
| Marathon                                                                                                                                                                                                                                                                                                                                                                                                                                                                                                                                                                                                                                                                                                                                                                                                                       | Account #2                                                                                 | 4" Gatherin      | ng        |                                        |                                               | 4" Stee                                         | 4" Steel Pipeline                      |                                                                 |               |                                      |  |  |  |  |
| Surface Ow                                                                                                                                                                                                                                                                                                                                                                                                                                                                                                                                                                                                                                                                                                                                                                                                                     | ner: Sta                                                                                   | te of New M      | exico     |                                        |                                               | Mine                                            | Mineral Owner Lease No.                |                                                                 |               |                                      |  |  |  |  |
| LOCATION OF RELEASE                                                                                                                                                                                                                                                                                                                                                                                                                                                                                                                                                                                                                                                                                                                                                                                                            |                                                                                            |                  |           |                                        |                                               |                                                 |                                        |                                                                 |               |                                      |  |  |  |  |
| Unit Letter                                                                                                                                                                                                                                                                                                                                                                                                                                                                                                                                                                                                                                                                                                                                                                                                                    | Section                                                                                    | Township         | Range     | Feet from the                          |                                               | South Line                                      | Feet from the                          | East/West Li                                                    | ne County:    | Lea                                  |  |  |  |  |
| 6                                                                                                                                                                                                                                                                                                                                                                                                                                                                                                                                                                                                                                                                                                                                                                                                                              | 6                                                                                          | T185             | R35E      |                                        |                                               |                                                 |                                        |                                                                 |               | 2 46' 13.3"N<br>3 29' 57.9"W         |  |  |  |  |
| NATURE OF RELEASE                                                                                                                                                                                                                                                                                                                                                                                                                                                                                                                                                                                                                                                                                                                                                                                                              |                                                                                            |                  |           |                                        |                                               |                                                 |                                        |                                                                 |               |                                      |  |  |  |  |
| Type of Release<br>Crude Oil                                                                                                                                                                                                                                                                                                                                                                                                                                                                                                                                                                                                                                                                                                                                                                                                   |                                                                                            |                  |           |                                        | Volume of Release<br>~5 barrels               |                                                 |                                        | Volume Recovered<br>0.0 barrels                                 |               |                                      |  |  |  |  |
| Source of Release 4" Steel Pipeline                                                                                                                                                                                                                                                                                                                                                                                                                                                                                                                                                                                                                                                                                                                                                                                            |                                                                                            |                  |           |                                        |                                               |                                                 |                                        |                                                                 |               | r of Discovery                       |  |  |  |  |
| Was Immedia                                                                                                                                                                                                                                                                                                                                                                                                                                                                                                                                                                                                                                                                                                                                                                                                                    |                                                                                            | iven?            |           | ······································ |                                               |                                                 | <b>4-29-03@9:00AM</b> If YES, To Whom? |                                                                 |               |                                      |  |  |  |  |
|                                                                                                                                                                                                                                                                                                                                                                                                                                                                                                                                                                                                                                                                                                                                                                                                                                |                                                                                            | $\boxtimes$ y    | Yes 🔲 🗄   | No 🔲 Not Requ                          | uired                                         | Larry Johnson                                   |                                        |                                                                 |               |                                      |  |  |  |  |
| By Whom?<br>Frank Hernandez EOTT                                                                                                                                                                                                                                                                                                                                                                                                                                                                                                                                                                                                                                                                                                                                                                                               |                                                                                            |                  |           |                                        | Date and Hour<br>10:30AM                      |                                                 |                                        |                                                                 |               |                                      |  |  |  |  |
| Was a Watercourse Reached?  Yes No                                                                                                                                                                                                                                                                                                                                                                                                                                                                                                                                                                                                                                                                                                                                                                                             |                                                                                            |                  |           |                                        |                                               | If YES, Volume Impacting the Watercourse.<br>NA |                                        |                                                                 |               |                                      |  |  |  |  |
| If a Watercou<br>NA                                                                                                                                                                                                                                                                                                                                                                                                                                                                                                                                                                                                                                                                                                                                                                                                            | urse was Imp                                                                               | acted, Describe  | e Fully.* |                                        |                                               |                                                 |                                        |                                                                 |               |                                      |  |  |  |  |
|                                                                                                                                                                                                                                                                                                                                                                                                                                                                                                                                                                                                                                                                                                                                                                                                                                |                                                                                            | m and Remedia    |           |                                        |                                               |                                                 | J:                                     | de a Carada Ma                                                  |               | D/                                   |  |  |  |  |
| Facility.                                                                                                                                                                                                                                                                                                                                                                                                                                                                                                                                                                                                                                                                                                                                                                                                                      | eune mierna                                                                                | avexternai cor   | TOSION. C | oniaminaiea sou                        | was exc                                       | avaiea ana                                      | uisposea oj in l                       | ine Souin Mo                                                    | onumeni Solia | Waste Management                     |  |  |  |  |
|                                                                                                                                                                                                                                                                                                                                                                                                                                                                                                                                                                                                                                                                                                                                                                                                                                |                                                                                            | nd Cleanup Ac    |           |                                        |                                               |                                                 |                                        |                                                                 |               | *#*                                  |  |  |  |  |
| Site will be delineated during excavation with disposal of visibly contaminated soil. Remedial Goals: TPH 8015m = 1000 mg/Kg, Benzene = 10 mg/Kg, and BTEX, i.e., the mass sum of Benzene, Ethyl Benzene, Toluene, and Xylenes = 50 mg/Kg.                                                                                                                                                                                                                                                                                                                                                                                                                                                                                                                                                                                     |                                                                                            |                  |           |                                        |                                               |                                                 |                                        |                                                                 |               |                                      |  |  |  |  |
| I hereby certify that the information given above is true and complete to the best of my knowledge and understand that pursuant to NMOCD rules and regulations all operators are required to report and/or file certain release notifications and perform corrective actions for releases which may endanger public health or the environment. The acceptance of a C-141 report by the NMOCD marked as "Final Report" does not relieve the operator of liability should their operations have failed to adequately investigate and remediate contamination that pose a threat to ground water, surface water, human health or the environment. In addition, NMOCD acceptance of a C-141 report does not relieve the operator of responsibility for compliance with any other federal, state, or local laws and/or regulations. |                                                                                            |                  |           |                                        |                                               |                                                 |                                        |                                                                 |               |                                      |  |  |  |  |
| ·····                                                                                                                                                                                                                                                                                                                                                                                                                                                                                                                                                                                                                                                                                                                                                                                                                          |                                                                                            |                  |           |                                        |                                               |                                                 | OIL CO                                 | NSERVA                                                          | TION DIV      | <b>ISION</b>                         |  |  |  |  |
|                                                                                                                                                                                                                                                                                                                                                                                                                                                                                                                                                                                                                                                                                                                                                                                                                                | A                                                                                          | . b Elen         | mand      |                                        |                                               |                                                 |                                        |                                                                 |               |                                      |  |  |  |  |
| Signature: Shank Norman be                                                                                                                                                                                                                                                                                                                                                                                                                                                                                                                                                                                                                                                                                                                                                                                                     |                                                                                            |                  |           |                                        |                                               | Approved by District Supervisor:                |                                        |                                                                 |               |                                      |  |  |  |  |
| Printed Name: Frank Hernandez                                                                                                                                                                                                                                                                                                                                                                                                                                                                                                                                                                                                                                                                                                                                                                                                  |                                                                                            |                  |           |                                        |                                               |                                                 |                                        |                                                                 |               |                                      |  |  |  |  |
|                                                                                                                                                                                                                                                                                                                                                                                                                                                                                                                                                                                                                                                                                                                                                                                                                                |                                                                                            | ental Supervisor | r         |                                        | Approv                                        | Approval Date: Expiration Date:                 |                                        |                                                                 | Date:         |                                      |  |  |  |  |
| Date: 2003-04-29 00:00:00 Phone: 713.253.7006                                                                                                                                                                                                                                                                                                                                                                                                                                                                                                                                                                                                                                                                                                                                                                                  |                                                                                            |                  |           |                                        |                                               |                                                 | ons of Approva                         |                                                                 | Attached      |                                      |  |  |  |  |