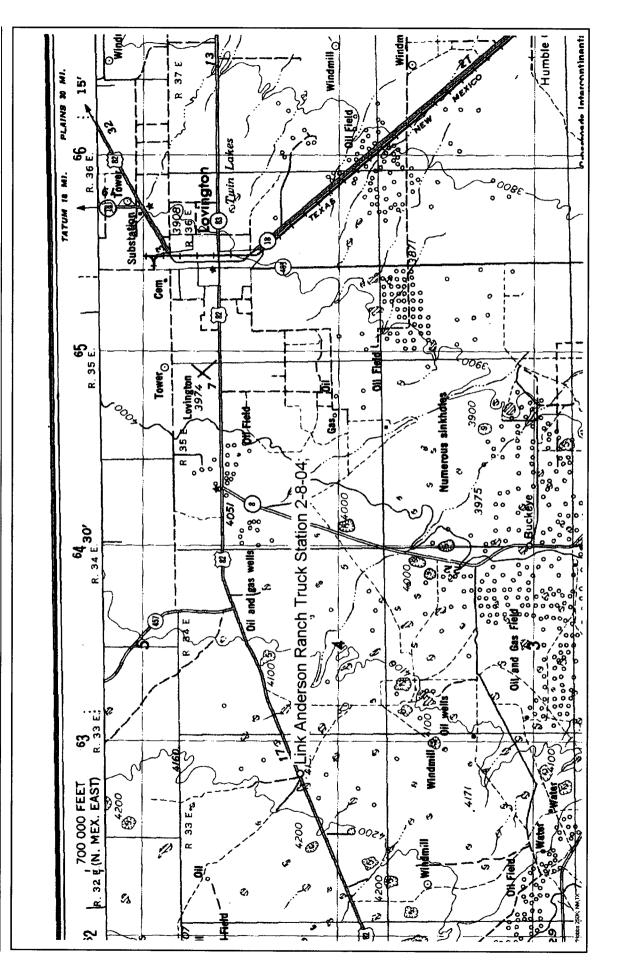

Dear Mr. Johnson,

Environmental Plus, Inc. (EPI), on behalf of Mr. Frank Hernandez, Link Energy, submits the attached New Mexico Oil Conservation Division (NMOCD) form C-141 for the above referenced leak site located on land owned by the State of New Mexico, approximately 18 miles west of Lovington, New Mexico. The New Mexico Office of the State Engineer records a single water well in Section 23 T16S R33E approximately 0.6 mile southwest of the site with a 1967 water level of 80 feet below ground surface ('bgs). The attached site information and metrics form ranks the site in accordance with the "NMOCD Guidelines for Remediation of Leaks, Spills and Releases (August 13, 1993)?" Also included below are photographs and maps of the site.

cc: Frank Hernandez, Link Energy William Von Drehle, Link Energy Jeff Dann, Link Energy Ben Miller, EPI Vice President and General Manager Sherry Miller, EPI President file

|                                                                                                                                                                               | Site Information an<br>Metrics                               |                                                                                     | ent Date:<br>4 @ 12:30AM | NMOCD Notified:<br>2-8-04 @ 11:00AM (left Message) |                                           |  |  |  |  |  |  |  |  |
|-------------------------------------------------------------------------------------------------------------------------------------------------------------------------------|--------------------------------------------------------------|-------------------------------------------------------------------------------------|--------------------------|----------------------------------------------------|-------------------------------------------|--|--|--|--|--|--|--|--|
| SITE: Anderson Ranch Truck Station Assigned Site Reference #: 2004-00042                                                                                                      |                                                              |                                                                                     |                          |                                                    |                                           |  |  |  |  |  |  |  |  |
| Company: Link Energy                                                                                                                                                          |                                                              |                                                                                     |                          |                                                    |                                           |  |  |  |  |  |  |  |  |
| Street Address: PO Box 1660                                                                                                                                                   |                                                              |                                                                                     |                          |                                                    |                                           |  |  |  |  |  |  |  |  |
| Mailing Address: 5805 East Highway 80                                                                                                                                         |                                                              |                                                                                     |                          |                                                    |                                           |  |  |  |  |  |  |  |  |
| City, State, Zip: Midland, Texas 79702                                                                                                                                        |                                                              |                                                                                     |                          |                                                    |                                           |  |  |  |  |  |  |  |  |
| Representative: Frank Hernandez                                                                                                                                               |                                                              |                                                                                     |                          |                                                    |                                           |  |  |  |  |  |  |  |  |
| Representative Telephone: 505.631.3095                                                                                                                                        |                                                              |                                                                                     |                          |                                                    |                                           |  |  |  |  |  |  |  |  |
| Telephone:                                                                                                                                                                    |                                                              |                                                                                     |                          |                                                    |                                           |  |  |  |  |  |  |  |  |
| Fluid volume released (bbls): 10 bbls Recovered (bbls): 0 bbls                                                                                                                |                                                              |                                                                                     |                          |                                                    |                                           |  |  |  |  |  |  |  |  |
| >25 bbls: Notify NMOCD verbally within 24 hrs and submit form C-141 within 15 days.                                                                                           |                                                              |                                                                                     |                          |                                                    |                                           |  |  |  |  |  |  |  |  |
| (Also applies to unauthorized releases >500 mcf Natural Gas)<br>5-25 bbls: Submit form C-141 within 15 days (Also applies to unauthorized releases of 50-500 mcf Natural Gas) |                                                              |                                                                                     |                          |                                                    |                                           |  |  |  |  |  |  |  |  |
|                                                                                                                                                                               |                                                              |                                                                                     |                          | thorized releases of                               | 50-500 mcf Natural Gas)                   |  |  |  |  |  |  |  |  |
| Leak, Spill, or Pit (LSP) Name: Anderson Ranch Truck Station                                                                                                                  |                                                              |                                                                                     |                          |                                                    |                                           |  |  |  |  |  |  |  |  |
|                                                                                                                                                                               | Source of contamination: Tank battery truck loading facility |                                                                                     |                          |                                                    |                                           |  |  |  |  |  |  |  |  |
|                                                                                                                                                                               | , BLM, ST, Fee, Other: St                                    | ate of New M                                                                        | lexico                   |                                                    |                                           |  |  |  |  |  |  |  |  |
| LSP Dimensions                                                                                                                                                                |                                                              |                                                                                     | - 3                      |                                                    |                                           |  |  |  |  |  |  |  |  |
| LSP Area:                                                                                                                                                                     |                                                              | spray=1,598                                                                         | <u>ft</u> <sup>2</sup>   |                                                    |                                           |  |  |  |  |  |  |  |  |
| Location of Refer                                                                                                                                                             |                                                              |                                                                                     |                          | ·····                                              |                                           |  |  |  |  |  |  |  |  |
|                                                                                                                                                                               | e and direction from RP                                      |                                                                                     |                          |                                                    |                                           |  |  |  |  |  |  |  |  |
|                                                                                                                                                                               | 54' 36.04"N                                                  |                                                                                     |                          |                                                    |                                           |  |  |  |  |  |  |  |  |
| Longitude: 103°                                                                                                                                                               |                                                              |                                                                                     |                          |                                                    |                                           |  |  |  |  |  |  |  |  |
| Elevation above m                                                                                                                                                             |                                                              | nsl                                                                                 |                          |                                                    |                                           |  |  |  |  |  |  |  |  |
| Feet from South S                                                                                                                                                             |                                                              |                                                                                     |                          |                                                    |                                           |  |  |  |  |  |  |  |  |
| Feet from West Se                                                                                                                                                             |                                                              |                                                                                     |                          |                                                    |                                           |  |  |  |  |  |  |  |  |
| Location- Unit or                                                                                                                                                             | 1/41/4: SE1/4 of the NE1/4                                   |                                                                                     | Unit Letter: 1           | H                                                  |                                           |  |  |  |  |  |  |  |  |
| Location-Section                                                                                                                                                              | n: 23                                                        |                                                                                     |                          |                                                    |                                           |  |  |  |  |  |  |  |  |
| Location- Towns                                                                                                                                                               | hip: 16S                                                     |                                                                                     |                          |                                                    |                                           |  |  |  |  |  |  |  |  |
| Location- Range:                                                                                                                                                              | : R33E                                                       |                                                                                     |                          |                                                    |                                           |  |  |  |  |  |  |  |  |
|                                                                                                                                                                               |                                                              |                                                                                     |                          |                                                    |                                           |  |  |  |  |  |  |  |  |
| Surface water bo                                                                                                                                                              | dy within 1000 ' radius of                                   | site: none                                                                          |                          |                                                    |                                           |  |  |  |  |  |  |  |  |
| Domestic water v                                                                                                                                                              | wells within 1000' radius                                    | of site: none                                                                       |                          |                                                    |                                           |  |  |  |  |  |  |  |  |
| Domestic water v                                                                                                                                                              | wells within 1000' radius                                    | of site:                                                                            |                          |                                                    |                                           |  |  |  |  |  |  |  |  |
| Agricultural wate                                                                                                                                                             | er wells within 1000' radi                                   | is of site: no                                                                      | ne                       |                                                    |                                           |  |  |  |  |  |  |  |  |
|                                                                                                                                                                               | er wells within 1000' radi                                   |                                                                                     |                          |                                                    |                                           |  |  |  |  |  |  |  |  |
|                                                                                                                                                                               | ply wells within 1000' rad                                   |                                                                                     | one                      |                                                    |                                           |  |  |  |  |  |  |  |  |
|                                                                                                                                                                               | surface to ground water ()                                   |                                                                                     |                          |                                                    |                                           |  |  |  |  |  |  |  |  |
| Depth of contami                                                                                                                                                              |                                                              |                                                                                     |                          |                                                    |                                           |  |  |  |  |  |  |  |  |
|                                                                                                                                                                               | water (DG – DC = DtGW                                        | ) - 79'                                                                             |                          |                                                    |                                           |  |  |  |  |  |  |  |  |
|                                                                                                                                                                               | ound Water                                                   |                                                                                     | ellhead Protecti         | on Area                                            | 3. Distance to Surface Water Body         |  |  |  |  |  |  |  |  |
|                                                                                                                                                                               | <50 feet: 20 points                                          |                                                                                     |                          |                                                    | <200 horizontal feet: 20 points           |  |  |  |  |  |  |  |  |
|                                                                                                                                                                               | 50 to 99 feet: <i>10 points</i>                              | If <1000' from water source, or;<200' from private domestic water source: 20 points |                          |                                                    | 200-100 horizontal feet: <i>10 points</i> |  |  |  |  |  |  |  |  |
|                                                                                                                                                                               | >100 feet: 0 points                                          | If >1000' fro                                                                       | om water source,         | or; >200' from                                     | >1000 horizontal feet: 0 points           |  |  |  |  |  |  |  |  |
| Ground water Sc                                                                                                                                                               | rore = 10                                                    | private domestic water source: 0 points<br>Wellhead Protection Area Score= 0        |                          |                                                    | Surface Water Score= 0                    |  |  |  |  |  |  |  |  |
| Ground water Score =       10       wettheda Protection Area Score =       Surjace water Score =       0         Site Rank $(1+2+3) = 10$ 10                                  |                                                              |                                                                                     |                          |                                                    |                                           |  |  |  |  |  |  |  |  |
| She mann (1127.                                                                                                                                                               |                                                              | Denlet o                                                                            |                          |                                                    | 4*                                        |  |  |  |  |  |  |  |  |
| Total Site Ranking Score and Acceptable Concentrations                                                                                                                        |                                                              |                                                                                     |                          |                                                    |                                           |  |  |  |  |  |  |  |  |
| Parameter                                                                                                                                                                     | >19                                                          |                                                                                     | 10-19                    |                                                    | 0-9                                       |  |  |  |  |  |  |  |  |
| Benzene <sup>1</sup>                                                                                                                                                          | 10 ppm                                                       |                                                                                     | 10 ppm                   |                                                    | 10 ppm                                    |  |  |  |  |  |  |  |  |
| BTEX <sup>1</sup>                                                                                                                                                             | 50 ppm                                                       |                                                                                     | 50 ppm                   |                                                    | 50 ppm                                    |  |  |  |  |  |  |  |  |
| TPH                                                                                                                                                                           | 100 ppm                                                      |                                                                                     | 1000 ppr                 |                                                    | 5000 ppm                                  |  |  |  |  |  |  |  |  |
| 100 ppm field VOC headspace measurement may be substituted for lab analysis                                                                                                   |                                                              |                                                                                     |                          |                                                    |                                           |  |  |  |  |  |  |  |  |