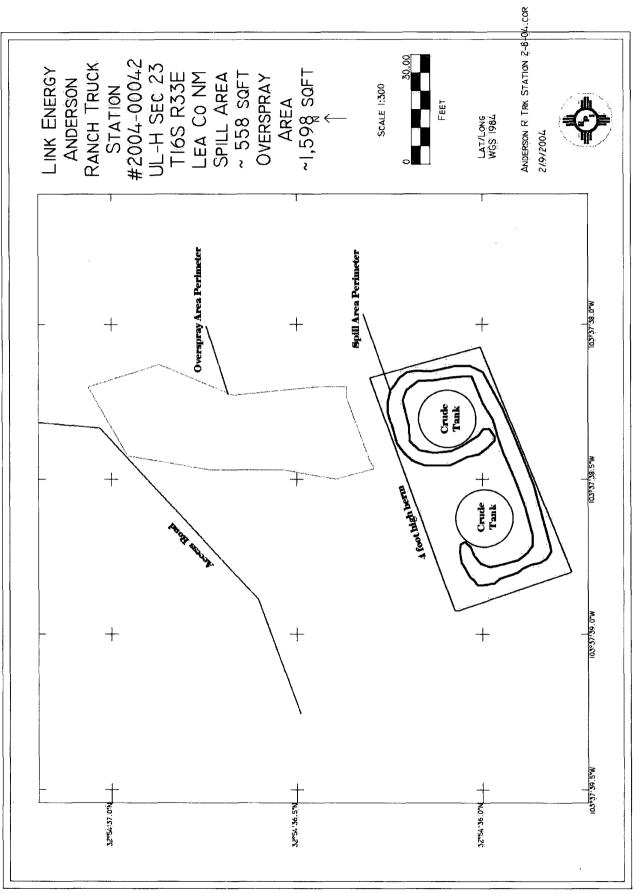

cc: Frank Hernandez, Link Energy William Von Drehle, Link Energy Jeff Dann, Link Energy Ben Miller, EPI Vice President and General Manager Sherry Miller, EPI President file

|                                                                                                                                                                               | Site Information an<br>Metrics                               |                                                                                     | ent Date:<br>4 @ 12:30AM | NMOCD Notified:<br>2-8-04 @ 11:00AM (left Message) |                                           |  |  |  |  |  |  |  |  |
|-------------------------------------------------------------------------------------------------------------------------------------------------------------------------------|--------------------------------------------------------------|-------------------------------------------------------------------------------------|--------------------------|----------------------------------------------------|-------------------------------------------|--|--|--|--|--|--|--|--|
| SITE: Anderson Ranch Truck Station Assigned Site Reference #: 2004-00042                                                                                                      |                                                              |                                                                                     |                          |                                                    |                                           |  |  |  |  |  |  |  |  |
| Company: Link Energy                                                                                                                                                          |                                                              |                                                                                     |                          |                                                    |                                           |  |  |  |  |  |  |  |  |
| Street Address: PO Box 1660                                                                                                                                                   |                                                              |                                                                                     |                          |                                                    |                                           |  |  |  |  |  |  |  |  |
| Mailing Address: 5805 East Highway 80                                                                                                                                         |                                                              |                                                                                     |                          |                                                    |                                           |  |  |  |  |  |  |  |  |
| City, State, Zip: Midland, Texas 79702                                                                                                                                        |                                                              |                                                                                     |                          |                                                    |                                           |  |  |  |  |  |  |  |  |
| Representative: Frank Hernandez                                                                                                                                               |                                                              |                                                                                     |                          |                                                    |                                           |  |  |  |  |  |  |  |  |
| Representative Telephone: 505.631.3095                                                                                                                                        |                                                              |                                                                                     |                          |                                                    |                                           |  |  |  |  |  |  |  |  |
| Telephone:                                                                                                                                                                    |                                                              |                                                                                     |                          |                                                    |                                           |  |  |  |  |  |  |  |  |
| Fluid volume released (bbls): 10 bbls Recovered (bbls): 0 bbls                                                                                                                |                                                              |                                                                                     |                          |                                                    |                                           |  |  |  |  |  |  |  |  |
| >25 bbls: Notify NMOCD verbally within 24 hrs and submit form C-141 within 15 days.                                                                                           |                                                              |                                                                                     |                          |                                                    |                                           |  |  |  |  |  |  |  |  |
| (Also applies to unauthorized releases >500 mcf Natural Gas)<br>5-25 bbls: Submit form C-141 within 15 days (Also applies to unauthorized releases of 50-500 mcf Natural Gas) |                                                              |                                                                                     |                          |                                                    |                                           |  |  |  |  |  |  |  |  |
|                                                                                                                                                                               |                                                              |                                                                                     |                          | thorized releases of                               | 50-500 mcf Natural Gas)                   |  |  |  |  |  |  |  |  |
| Leak, Spill, or Pit (LSP) Name: Anderson Ranch Truck Station                                                                                                                  |                                                              |                                                                                     |                          |                                                    |                                           |  |  |  |  |  |  |  |  |
|                                                                                                                                                                               | Source of contamination: Tank battery truck loading facility |                                                                                     |                          |                                                    |                                           |  |  |  |  |  |  |  |  |
|                                                                                                                                                                               | , BLM, ST, Fee, Other: St                                    | ate of New M                                                                        | lexico                   |                                                    |                                           |  |  |  |  |  |  |  |  |
| LSP Dimensions                                                                                                                                                                |                                                              |                                                                                     | - 3                      |                                                    |                                           |  |  |  |  |  |  |  |  |
| LSP Area:                                                                                                                                                                     |                                                              | spray=1,598                                                                         | <u>ft</u> <sup>2</sup>   |                                                    |                                           |  |  |  |  |  |  |  |  |
| Location of Refer                                                                                                                                                             |                                                              |                                                                                     |                          | ·····                                              |                                           |  |  |  |  |  |  |  |  |
|                                                                                                                                                                               | e and direction from RP                                      |                                                                                     |                          |                                                    |                                           |  |  |  |  |  |  |  |  |
|                                                                                                                                                                               | 54' 36.04"N                                                  |                                                                                     |                          |                                                    |                                           |  |  |  |  |  |  |  |  |
| Longitude: 103°                                                                                                                                                               |                                                              |                                                                                     |                          |                                                    |                                           |  |  |  |  |  |  |  |  |
| Elevation above m                                                                                                                                                             |                                                              | nsl                                                                                 |                          |                                                    |                                           |  |  |  |  |  |  |  |  |
| Feet from South S                                                                                                                                                             |                                                              |                                                                                     |                          |                                                    |                                           |  |  |  |  |  |  |  |  |
| Feet from West Se                                                                                                                                                             |                                                              |                                                                                     |                          |                                                    |                                           |  |  |  |  |  |  |  |  |
| Location- Unit or                                                                                                                                                             | 1/41/4: SE1/4 of the NE1/4                                   |                                                                                     | Unit Letter: 1           | H                                                  |                                           |  |  |  |  |  |  |  |  |
| Location-Section                                                                                                                                                              | n: 23                                                        |                                                                                     |                          |                                                    |                                           |  |  |  |  |  |  |  |  |
| Location- Towns                                                                                                                                                               | hip: 16S                                                     |                                                                                     |                          |                                                    |                                           |  |  |  |  |  |  |  |  |
| Location- Range:                                                                                                                                                              | : R33E                                                       |                                                                                     |                          |                                                    |                                           |  |  |  |  |  |  |  |  |
|                                                                                                                                                                               |                                                              |                                                                                     |                          |                                                    |                                           |  |  |  |  |  |  |  |  |
| Surface water bo                                                                                                                                                              | dy within 1000 ' radius of                                   | site: none                                                                          |                          |                                                    |                                           |  |  |  |  |  |  |  |  |
| Domestic water v                                                                                                                                                              | wells within 1000' radius                                    | of site: none                                                                       |                          |                                                    |                                           |  |  |  |  |  |  |  |  |
| Domestic water v                                                                                                                                                              | wells within 1000' radius                                    | of site:                                                                            |                          |                                                    |                                           |  |  |  |  |  |  |  |  |
| Agricultural wate                                                                                                                                                             | er wells within 1000' radi                                   | is of site: no                                                                      | ne                       |                                                    |                                           |  |  |  |  |  |  |  |  |
|                                                                                                                                                                               | er wells within 1000' radi                                   |                                                                                     |                          |                                                    |                                           |  |  |  |  |  |  |  |  |
|                                                                                                                                                                               | ply wells within 1000' rad                                   |                                                                                     | one                      |                                                    |                                           |  |  |  |  |  |  |  |  |
|                                                                                                                                                                               | surface to ground water ()                                   |                                                                                     |                          |                                                    |                                           |  |  |  |  |  |  |  |  |
| Depth of contami                                                                                                                                                              |                                                              |                                                                                     |                          |                                                    |                                           |  |  |  |  |  |  |  |  |
|                                                                                                                                                                               | water (DG – DC = DtGW                                        | ) - 79'                                                                             |                          |                                                    |                                           |  |  |  |  |  |  |  |  |
|                                                                                                                                                                               | ound Water                                                   |                                                                                     | ellhead Protecti         | on Area                                            | 3. Distance to Surface Water Body         |  |  |  |  |  |  |  |  |
|                                                                                                                                                                               | <50 feet: 20 points                                          |                                                                                     |                          |                                                    | <200 horizontal feet: 20 points           |  |  |  |  |  |  |  |  |
|                                                                                                                                                                               | 50 to 99 feet: <i>10 points</i>                              | If <1000' from water source, or;<200' from private domestic water source: 20 points |                          |                                                    | 200-100 horizontal feet: <i>10 points</i> |  |  |  |  |  |  |  |  |
|                                                                                                                                                                               | >100 feet: 0 points                                          | If >1000' fro                                                                       | om water source,         | or; >200' from                                     | >1000 horizontal feet: 0 points           |  |  |  |  |  |  |  |  |
| Ground water Sc                                                                                                                                                               | rore = 10                                                    | private domestic water source: 0 points<br>Wellhead Protection Area Score= 0        |                          |                                                    | Surface Water Score= 0                    |  |  |  |  |  |  |  |  |
| Ground water Score =       10       wettheda Protection Area Score =       Surjace water Score =       0         Site Rank $(1+2+3) = 10$ 10                                  |                                                              |                                                                                     |                          |                                                    |                                           |  |  |  |  |  |  |  |  |
| She mann (1127.                                                                                                                                                               |                                                              | Denlet o                                                                            |                          |                                                    | 4*                                        |  |  |  |  |  |  |  |  |
| Total Site Ranking Score and Acceptable Concentrations                                                                                                                        |                                                              |                                                                                     |                          |                                                    |                                           |  |  |  |  |  |  |  |  |
| Parameter                                                                                                                                                                     | >19                                                          |                                                                                     | 10-19                    |                                                    | 0-9                                       |  |  |  |  |  |  |  |  |
| Benzene <sup>1</sup>                                                                                                                                                          | 10 ppm                                                       |                                                                                     | 10 ppm                   |                                                    | 10 ppm                                    |  |  |  |  |  |  |  |  |
| BTEX <sup>1</sup>                                                                                                                                                             | 50 ppm                                                       |                                                                                     | 50 ppm                   |                                                    | 50 ppm                                    |  |  |  |  |  |  |  |  |
| TPH                                                                                                                                                                           | 100 ppm                                                      |                                                                                     | 1000 ppr                 |                                                    | 5000 ppm                                  |  |  |  |  |  |  |  |  |
| 100 ppm field VOC headspace measurement may be substituted for lab analysis                                                                                                   |                                                              |                                                                                     |                          |                                                    |                                           |  |  |  |  |  |  |  |  |