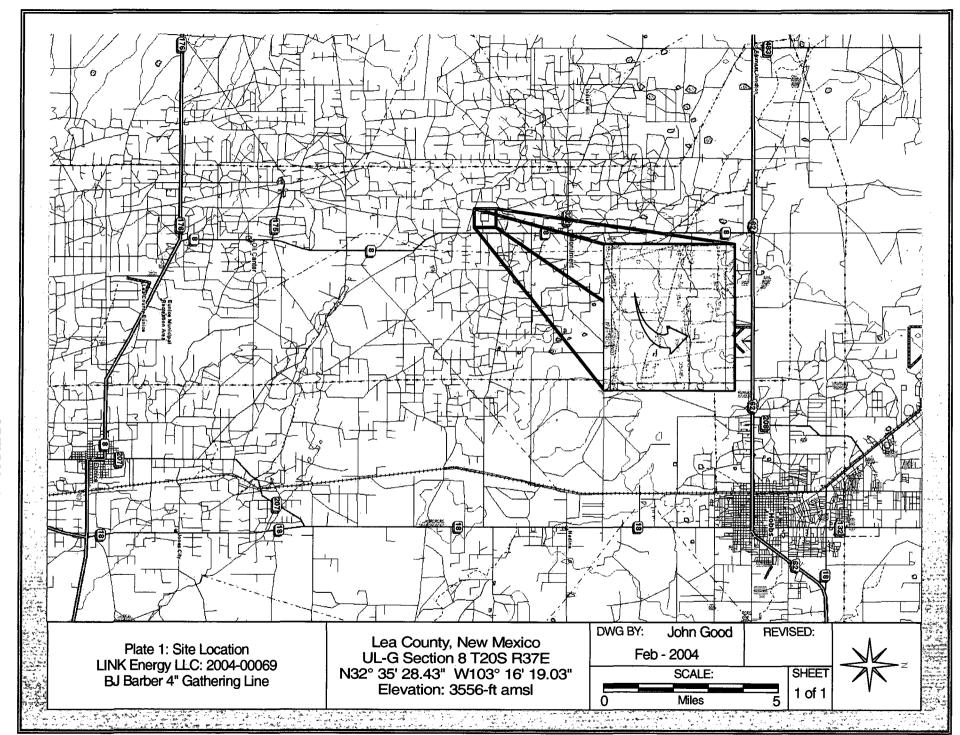

Dear Mr. Johnson:

Environmental Plus, Inc. (EPI), on behalf of Mr. Frank Hernandez, LINK Energy LLC, submits the attached New Mexico Oil Conservation Division Form C-141 for the above referenced leak site located on land owned by Mr. Jimmy Cooper. The release volume is estimated to be 4-bbl of crude petroleum with 0-bbl recovered. The release site is located in the SW¼ of the NE¼ (Unit Letter G), Section 8, Township 20 South, and Range 37 East. The geographic location is N32° 35' 28.43"; W103° 16' 19.03". The site is ~2.3 miles south-southwest (bearing 190.1°) from Monument, Lea County, New Mexico. According to information obtained from the New Mexico Bureau of Geology and Mineral Resources (New Mexico Tech University) database, ground water level beneath this site is ~27-ft bgs. The site matrix ranking for this site is 20 due to the depth to ground water from the lower contaminant level being <50-ft.

Link Energy LLC: NMOC Initial C141

Plate 3 - Initial GPS Demarcation LINK Energy LLC: 2004-00069 BJ Barber 4" Gathering Line Lea County, New Mexico UL-G Section 8 T20S R37E N32° 35' 28.43" W103° 16' 19.03" Elevation: 3556-ft amsl