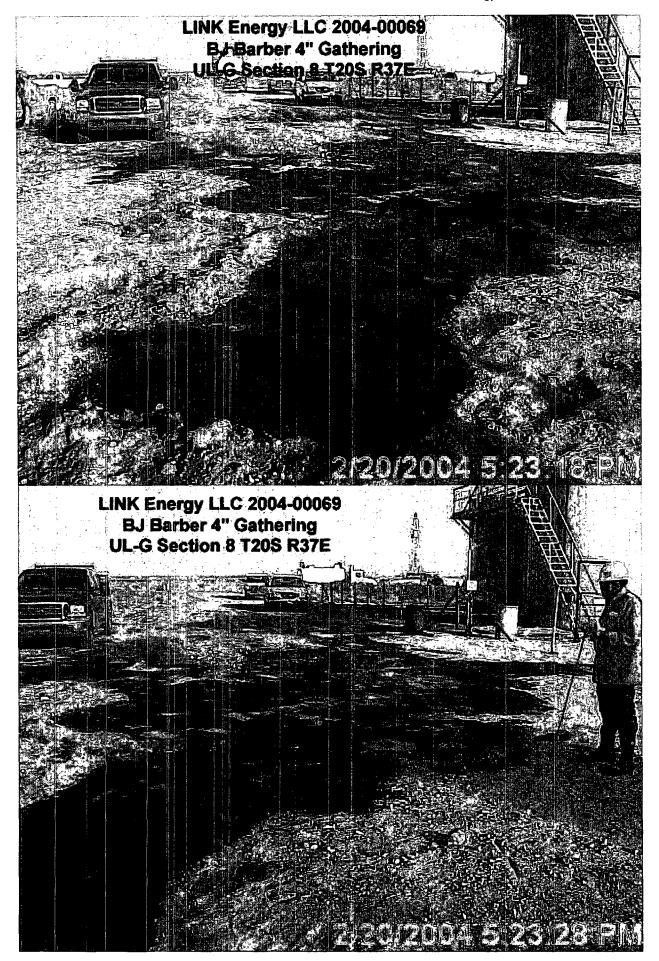

Dear Mr. Johnson:

Environmental Plus, Inc. (EPI), on behalf of Mr. Frank Hernandez, LINK Energy LLC, submits the attached New Mexico Oil Conservation Division Form C-141 for the above referenced leak site located on land owned by Mr. Jimmy Cooper. The release volume is estimated to be 4-bbl of crude petroleum with 0-bbl recovered. The release site is located in the SW¼ of the NE¼ (Unit Letter G), Section 8, Township 20 South, and Range 37 East. The geographic location is N32° 35' 28.43"; W103° 16' 19.03". The site is ~2.3 miles south-southwest (bearing 190.1°) from Monument, Lea County, New Mexico. According to information obtained from the New Mexico Bureau of Geology and Mineral Resources (New Mexico Tech University) database, ground water level beneath this site is ~27-ft bgs. The site matrix ranking for this site is 20 due to the depth to ground water from the lower contaminant level being <50-ft.

The remedial action plan for this site is to delineate and characterize the soil contamination within the surface extents of the release, excavate, dispose of and/or blend and attenuate on-site the RCRA non-exempt contaminated soils, and backfill the excavation with clean soil obtained on-site and/or off-site from private or public sources. Any contaminated soils removed from the site will be disposed of in an NMOCD approved surface waste treatment facility.