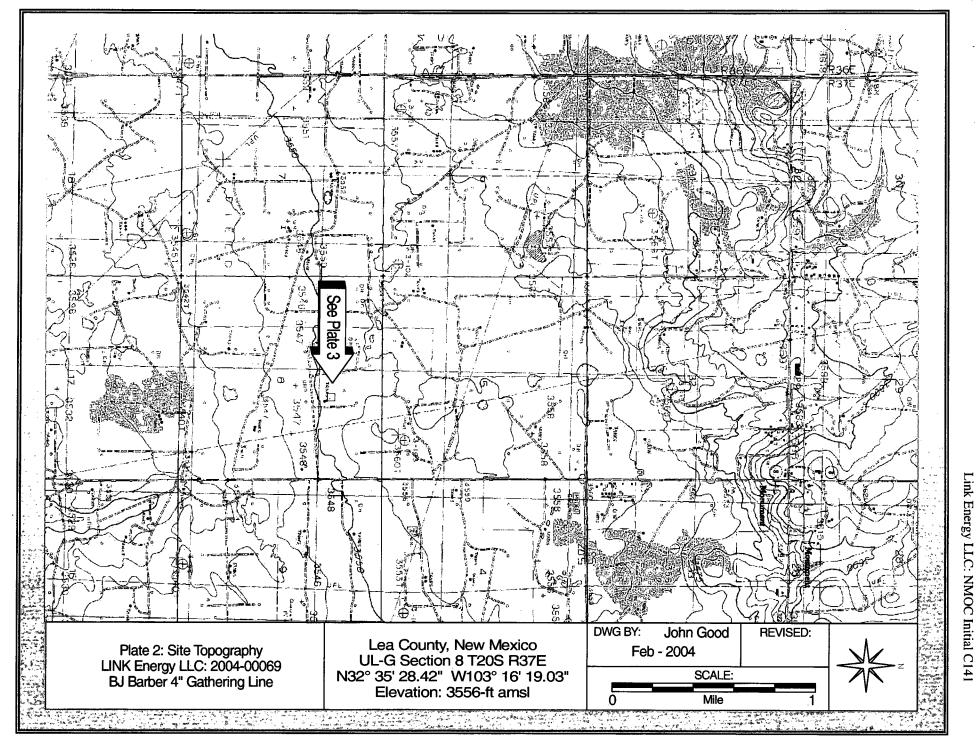

Link Energy LLC: NMOC Initial C141

Plate 3 - Initial GPS Demarcation LINK Energy LLC: 2004-00069 BJ Barber 4" Gathering Line Lea County, New Mexico UL-G Section 8 T20S R37E N32° 35' 28.43" W103° 16' 19.03" Elevation: 3556-ft amsl