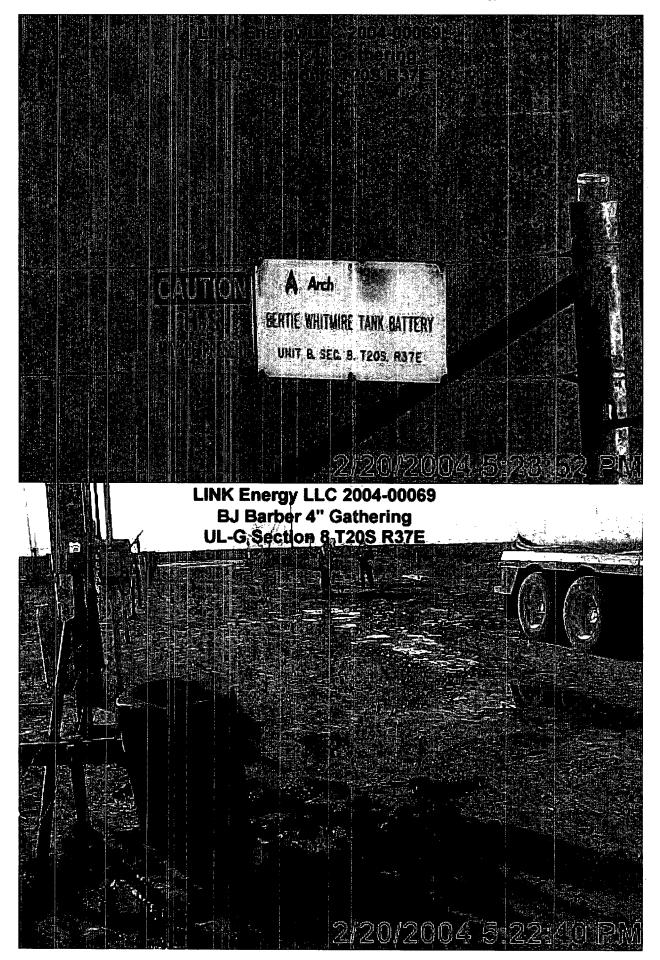

Dear Mr. Johnson:

Environmental Plus, Inc. (EPI), on behalf of Mr. Frank Hernandez, LINK Energy LLC, submits the attached New Mexico Oil Conservation Division Form C-141 for the above referenced leak site located on land owned by Mr. Jimmy Cooper. The release volume is estimated to be 4-bbl of crude petroleum with 0-bbl recovered. The release site is located in the SW¼ of the NE¼ (Unit Letter G), Section 8, Township 20 South, and Range 37 East. The geographic location is N32° 35' 28.43"; W103° 16' 19.03". The site is ~2.3 miles south-southwest (bearing 190.1°) from Monument, Lea County, New Mexico. According to information obtained from the New Mexico Bureau of Geology and Mineral Resources (New Mexico Tech University) database, ground water level beneath this site is ~27-ft bgs. The site matrix ranking for this site is 20 due to the depth to ground water from the lower contaminant level being <50-ft.

The remedial action plan for this site is to delineate and characterize the soil contamination within the surface extents of the release, excavate, dispose of and/or blend and attenuate on-site the RCRA non-exempt contaminated soils, and backfill the excavation with clean soil obtained on-site and/or off-site from private or public sources. Any contaminated soils removed from the site will be disposed of in an NMOCD approved surface waste treatment facility.