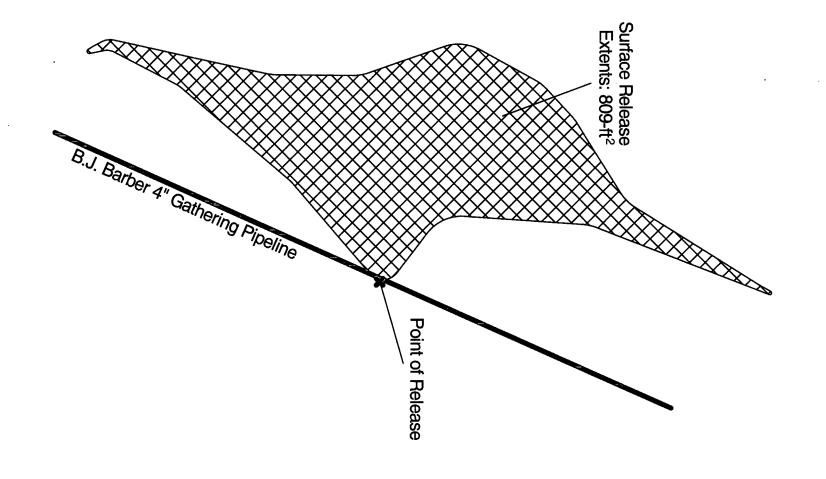

## Incident Date and NMOCD Notified?

2/20/04

02/20/04

| SITE: BJ Barber 4                                                                                             | SITE: BJ Barber 4" Gathering Pipeline Assigned Site Reference 2004-00069 |                                                                            |                             |                                 |                                |  |  |  |  |  |
|---------------------------------------------------------------------------------------------------------------|--------------------------------------------------------------------------|----------------------------------------------------------------------------|-----------------------------|---------------------------------|--------------------------------|--|--|--|--|--|
| Company: Link Energy LLC                                                                                      |                                                                          |                                                                            |                             |                                 |                                |  |  |  |  |  |
| Street Address:                                                                                               |                                                                          |                                                                            |                             |                                 |                                |  |  |  |  |  |
|                                                                                                               |                                                                          |                                                                            |                             |                                 |                                |  |  |  |  |  |
|                                                                                                               |                                                                          |                                                                            |                             |                                 |                                |  |  |  |  |  |
| City, State, Zip: Midland, TX 79702                                                                           |                                                                          |                                                                            |                             |                                 |                                |  |  |  |  |  |
| Representative: Frank Hernandez                                                                               |                                                                          |                                                                            |                             |                                 |                                |  |  |  |  |  |
| Representative Telephone: (505) 631-3095                                                                      |                                                                          |                                                                            |                             |                                 |                                |  |  |  |  |  |
| Telephone:                                                                                                    |                                                                          |                                                                            |                             |                                 |                                |  |  |  |  |  |
| Fluid volume released (bbls): 4 Recovered (bbls): 0                                                           |                                                                          |                                                                            |                             |                                 |                                |  |  |  |  |  |
| >25 bbls: Notify NMOCD verbally within 24 hrs and submit form C-141 within 15 days.                           |                                                                          |                                                                            |                             |                                 |                                |  |  |  |  |  |
| 5-25 bbls: Submit form C-141 within 15 days (Also applies to unauthorized releases of 50-500 mcf Natural Gas) |                                                                          |                                                                            |                             |                                 |                                |  |  |  |  |  |
| Leak, Spill, or Pit (LSF                                                                                      | <i>A</i>                                                                 | 2004-00069                                                                 |                             |                                 |                                |  |  |  |  |  |
| Source of contamination                                                                                       |                                                                          | 4" Steel Pipeline                                                          |                             |                                 |                                |  |  |  |  |  |
| Land Owner, i.e., BLM                                                                                         |                                                                          | Jimmy Cooper Monument, NM 88230                                            |                             |                                 |                                |  |  |  |  |  |
| LSP Dimensions:                                                                                               |                                                                          | 70 x 25 (see Plate 3, Attachments)                                         |                             |                                 |                                |  |  |  |  |  |
| LSP Area:                                                                                                     |                                                                          | 809                                                                        | -ft <sup>2</sup>            |                                 |                                |  |  |  |  |  |
| Location of Reference                                                                                         |                                                                          |                                                                            |                             |                                 |                                |  |  |  |  |  |
| Location distance and                                                                                         |                                                                          |                                                                            |                             |                                 |                                |  |  |  |  |  |
| Latitude:                                                                                                     |                                                                          | N32° 35' 2                                                                 |                             |                                 |                                |  |  |  |  |  |
| Longitude:                                                                                                    |                                                                          | <u>W103° 16'</u>                                                           |                             |                                 |                                |  |  |  |  |  |
| Elevation above mean                                                                                          | sea level:                                                               | 3556                                                                       | -ft amsi                    |                                 |                                |  |  |  |  |  |
| Feet from South Section                                                                                       | on Line:                                                                 | 3964                                                                       |                             |                                 |                                |  |  |  |  |  |
| Feet from West Section                                                                                        | Feet from West Section Line: 3150                                        |                                                                            |                             |                                 |                                |  |  |  |  |  |
| Location - Unit and 1/4                                                                                       | Location - Unit and 1/4 1/4: UL- G SW 1/4 of NE 1/4                      |                                                                            |                             |                                 |                                |  |  |  |  |  |
| Location - Section:                                                                                           | Location - Section: 8                                                    |                                                                            |                             |                                 |                                |  |  |  |  |  |
| Location - Township:                                                                                          |                                                                          | 20S                                                                        |                             |                                 |                                |  |  |  |  |  |
| Location - Range: 37E                                                                                         |                                                                          |                                                                            |                             |                                 |                                |  |  |  |  |  |
| Surface water body within 1000' radius of Site: 0                                                             |                                                                          |                                                                            |                             |                                 |                                |  |  |  |  |  |
| Surface water body within 1000' radius of Site: 0                                                             |                                                                          |                                                                            |                             |                                 |                                |  |  |  |  |  |
| Domestic water wells within 1000' radius of Site: 0                                                           |                                                                          |                                                                            |                             |                                 |                                |  |  |  |  |  |
| Domestic water wells within 1000' radius of Site: 0                                                           |                                                                          |                                                                            |                             |                                 |                                |  |  |  |  |  |
| Agricultural water wells within 1000' radius of Site: 0                                                       |                                                                          |                                                                            |                             |                                 |                                |  |  |  |  |  |
| Agricultural water well                                                                                       | s within 1000' radius of                                                 | Site:                                                                      | 0                           |                                 |                                |  |  |  |  |  |
| Public water supply wells within 1000' radius of Site: 0                                                      |                                                                          |                                                                            |                             |                                 |                                |  |  |  |  |  |
| Public water supply wells within 1000' radius of Site: 0                                                      |                                                                          |                                                                            |                             |                                 |                                |  |  |  |  |  |
| Depth (ft) from land su                                                                                       | urface to ground water                                                   | (DG):                                                                      | 27                          |                                 |                                |  |  |  |  |  |
| Depth (ft) of contamina                                                                                       | ation (DC):                                                              |                                                                            | 3                           | ***                             |                                |  |  |  |  |  |
| Depth (ft) to ground wa                                                                                       | ater (DG - DC = DtGW                                                     | ):                                                                         | 24                          |                                 |                                |  |  |  |  |  |
| 1. Grour                                                                                                      | nd Water                                                                 | 2. Well                                                                    | head Protection Area        | 3. Distance                     | to Surface Water Body          |  |  |  |  |  |
| If Depth to GW <50 fe                                                                                         | et: 20 points                                                            |                                                                            | rom water source, or,       | <200 horizontal feet            | · 20 points                    |  |  |  |  |  |
| If Depth to GW 50 to 9                                                                                        | <del></del>                                                              | <200' from private domestic water                                          |                             | <200 horizontal feet: 20 points |                                |  |  |  |  |  |
| Doparto GVV 50 to 8                                                                                           | to look to points                                                        | source: 20                                                                 |                             | 200-100 horizontal              | reet: 10 points                |  |  |  |  |  |
| If Depth to GW >100 f                                                                                         | eet: 0 points                                                            | If >1000' from water source, or,<br>>200' from private domestic water >100 |                             | >1000 horizontal fee            | 1000 horizontal feet: 0 points |  |  |  |  |  |
| li Bopui to divi > 100 i                                                                                      | oct. o ponto                                                             | source: 0 p                                                                |                             | > 1000 Honzontai ree            | st. o points                   |  |  |  |  |  |
| Ground water Score:                                                                                           | 20                                                                       | Wellhead Protection Area Scor 0 Surface Water Score: 0                     |                             |                                 |                                |  |  |  |  |  |
| Site Rank (1+2+3) = 20                                                                                        |                                                                          |                                                                            |                             |                                 |                                |  |  |  |  |  |
| Total Site Ranking Score and Acceptable Concentrations                                                        |                                                                          |                                                                            |                             |                                 |                                |  |  |  |  |  |
| Parameter                                                                                                     | 20 or >                                                                  | •                                                                          | 10                          | 1                               | 0                              |  |  |  |  |  |
| Benzene <sup>1</sup> 10 ppm                                                                                   |                                                                          | 10 ppm                                                                     |                             | 10 ppm                          |                                |  |  |  |  |  |
| BTEX <sup>1</sup> 50 ppm                                                                                      |                                                                          |                                                                            | 50 ppm                      | 50 ppm                          |                                |  |  |  |  |  |
| TPH                                                                                                           | 100 ppm                                                                  | ,                                                                          | 1000 ppm                    |                                 | 5000 ppm                       |  |  |  |  |  |
|                                                                                                               |                                                                          | nt may be s                                                                | ubstituted for lab analysis |                                 |                                |  |  |  |  |  |
|                                                                                                               |                                                                          |                                                                            |                             |                                 |                                |  |  |  |  |  |