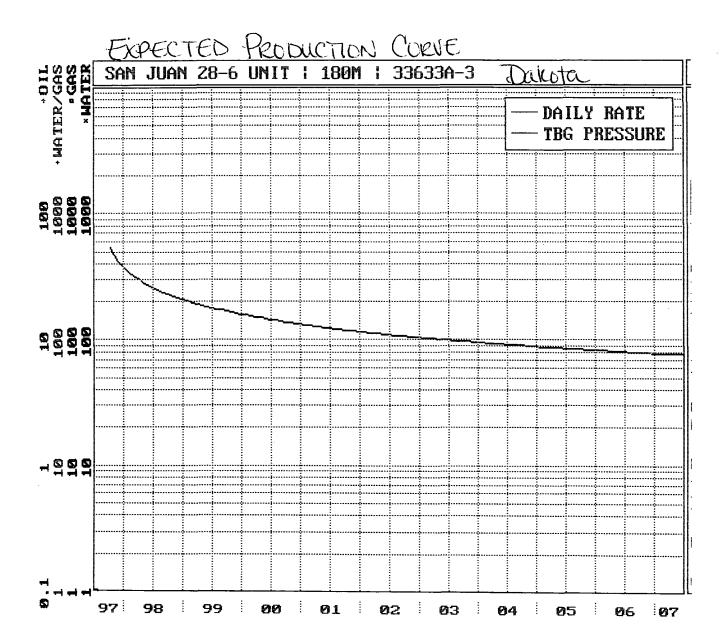

To comply with the New Mexico Oil Conservation Division rules, Burlington Resources Oil & Gas Company is submitting the following for your approval of this commingling:

- 1. Form C107A Application for Downhole Commingling;
- 2. C-102 plat for each zone showing its spacing unit and acreage dedication;
- 3. Anticipated production curve for the Mesa Verde and Dakota for at least year;
- 4. Notification list of offset operators Burlington is the operator of the unit;
- 5. Shut in wellhead pressure and calculated down hole pressure of surrounding wells;
- 6. Nine-section plats for the Mesa Verde and Dakota.

## **APPLICATION FOR DOWNHOLE COMMINGLING**

**EXISTING WELLBORE** 

\_\_ YES \_x\_NO

| Operator Address                                                                                                                                                                                                                                                                                                                                                                                                                                                                                                                                                                     |                                            |                              |                                                          |  |  |  |
|--------------------------------------------------------------------------------------------------------------------------------------------------------------------------------------------------------------------------------------------------------------------------------------------------------------------------------------------------------------------------------------------------------------------------------------------------------------------------------------------------------------------------------------------------------------------------------------|--------------------------------------------|------------------------------|----------------------------------------------------------|--|--|--|
| SAN JUAN 28-6 UNIT                                                                                                                                                                                                                                                                                                                                                                                                                                                                                                                                                                   | 180M                                       | D 02-27N-6W                  | Rio Arriba                                               |  |  |  |
| Lease                                                                                                                                                                                                                                                                                                                                                                                                                                                                                                                                                                                | Well No. Unit L                            | tr Sec - Twp - Rge           | County                                                   |  |  |  |
| OGRID NO14538 Property Code                                                                                                                                                                                                                                                                                                                                                                                                                                                                                                                                                          | 7462 API NO. 30-039-2572                   | -                            | ng Unit Lease Types: (check 1 or more)  X . (and/or) F66 |  |  |  |
| The following factor are submitted                                                                                                                                                                                                                                                                                                                                                                                                                                                                                                                                                   | Upper                                      | Intermediate                 | Lower                                                    |  |  |  |
| The following facts are submitted in support of downhole commingling:                                                                                                                                                                                                                                                                                                                                                                                                                                                                                                                | Zone                                       | Zone                         | Zone                                                     |  |  |  |
| Pool Name and     Pool Code                                                                                                                                                                                                                                                                                                                                                                                                                                                                                                                                                          | Blanco Mesaverde - 72319                   |                              | Basin Dakota - 71599                                     |  |  |  |
| Top and Bottom of<br>Pay Section (Perforations)                                                                                                                                                                                                                                                                                                                                                                                                                                                                                                                                      | will be supplied upon completion           |                              | will be supplied upon completion                         |  |  |  |
| Type of production     (Oil or Gas)                                                                                                                                                                                                                                                                                                                                                                                                                                                                                                                                                  | gas                                        |                              | gas                                                      |  |  |  |
| Method of Production     (Flowing or Artificial Lift)                                                                                                                                                                                                                                                                                                                                                                                                                                                                                                                                | flowing                                    |                              | flowing                                                  |  |  |  |
| 5. Bottomhole Pressure Oil Zones - Artificial Lift:                                                                                                                                                                                                                                                                                                                                                                                                                                                                                                                                  | (Current)<br>a. 723 psi (see attachment)   | a.                           | a. 959 psi (see attachment)                              |  |  |  |
| Estimated Current Gas & Oil - Flowing: Measured Current All Gas Zones: Estimated or Measured Original                                                                                                                                                                                                                                                                                                                                                                                                                                                                                | (Original)<br>b. 1273 psi (see attachment) | b.                           | b. 3210 psi (see attachment)                             |  |  |  |
| 6. Oil Gravity (°API) or<br>Gas BTÜ Content                                                                                                                                                                                                                                                                                                                                                                                                                                                                                                                                          | BTU 1223                                   |                              | BTU 1064                                                 |  |  |  |
| 7. Producing or Shut-In?                                                                                                                                                                                                                                                                                                                                                                                                                                                                                                                                                             | shut-in                                    |                              | shut-in                                                  |  |  |  |
| Production Marginal? (yes or no)                                                                                                                                                                                                                                                                                                                                                                                                                                                                                                                                                     | no                                         |                              | yes                                                      |  |  |  |
| * If Shut-In and oil/gas/water rates of last production                                                                                                                                                                                                                                                                                                                                                                                                                                                                                                                              | Date: n/a<br>Rates:                        | Date:<br>Rates:              | Date: n/a<br>Rates:                                      |  |  |  |
| Note: For new zones with no production history, applicant shall be required to attach production estimates and supporting data                                                                                                                                                                                                                                                                                                                                                                                                                                                       |                                            |                              |                                                          |  |  |  |
| * If Producing, give data and oil/gas/water water of recent test (within 60 days)                                                                                                                                                                                                                                                                                                                                                                                                                                                                                                    | Date: n/a<br>Rates:                        | Date:<br>Rates:              | Date: n/a<br>Rates:                                      |  |  |  |
| Fixed Percentage Allocation     Formula -% for each zone     (total of %'s to equal 100%)                                                                                                                                                                                                                                                                                                                                                                                                                                                                                            | Oil: Gas: %                                | Oil: Gas: %                  | Oil: Gas: % will be supplied upon completion             |  |  |  |
| 9. If allocation formula is based upon something other than current or past production, or is based upon some other method, submattachments with supporting data and/or explaining method and providing rate projections or other required data.  10. Are all working, overriding, and royalty interests identical in all commingled zones?  If not, have all working, overriding, and royalty interests been notified by certified mail?  Yesx_No                                                                                                                                   |                                            |                              |                                                          |  |  |  |
| 11. Will cross-flow occur? _x_ Yes _ No If yes, are fluids compatible, will the formations not be damaged, will any cross-flowe production be recovered, and will the allocation formula be reliablex_ YesNo (If No, attach explanation)                                                                                                                                                                                                                                                                                                                                             |                                            |                              |                                                          |  |  |  |
| 12. Are all produced fluids from all commingled zones compatible with each other?x_Yes No                                                                                                                                                                                                                                                                                                                                                                                                                                                                                            |                                            |                              |                                                          |  |  |  |
| 13. Will the value of production be decreased by commingling?Yes _X_ No (If Yes, attach explanation)  14. If this well is on, or communitized with state or federal lands, either the Commissioner of Public Lands or the United States Russau of                                                                                                                                                                                                                                                                                                                                    |                                            |                              |                                                          |  |  |  |
| 14. If this well is on, or communitized with, state or federal lands, either the Commissioner of Public Lands or the United States Bureau of Land Management has been notified in writing of this applicationX_Yes No                                                                                                                                                                                                                                                                                                                                                                |                                            |                              |                                                          |  |  |  |
| 15. NMOCD Reference Cases for Rule 303(D) Exceptions: ORDER NO(S)R-10696                                                                                                                                                                                                                                                                                                                                                                                                                                                                                                             |                                            |                              |                                                          |  |  |  |
| 16. ATTACHMENTS:  * C-102 for each zone to be commingled showing its spacing unit and acreage dedication.  * Production curve for each zone for at least one year. (If not available, attach explanation.)  * For zones with no production history, estimated production rates and supporting data.  * Data to support allocation method or formula.  * Notification list of all offset operators.  * Notification list of working, overriding, and royalty interests for uncommon interest cases.  * Any additional statements, data, or documents required to support commingling. |                                            |                              |                                                          |  |  |  |
| I hereby certify that the information above is true and complete to the best of my knowledge and belief.                                                                                                                                                                                                                                                                                                                                                                                                                                                                             |                                            |                              |                                                          |  |  |  |
| SIGNATURE Sean WorkentonTITLE_Production EngineerDATE10/2/97                                                                                                                                                                                                                                                                                                                                                                                                                                                                                                                         |                                            |                              |                                                          |  |  |  |
| TYPE OR PRINT NAME Sea                                                                                                                                                                                                                                                                                                                                                                                                                                                                                                                                                               | n C. Woolverton TELEF                      | PHONE NO. <u>( 505 )</u> 326 | 6-9700                                                   |  |  |  |