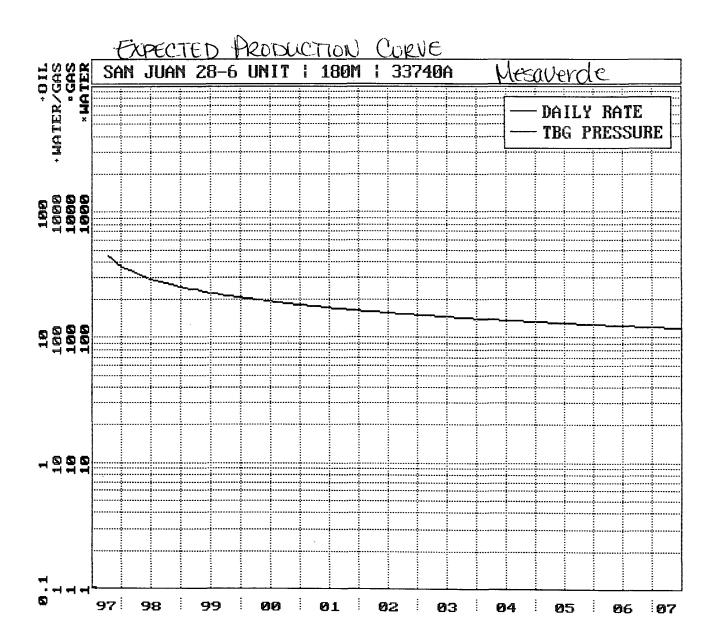

To comply with the New Mexico Oil Conservation Division rules, Burlington Resources Oil & Gas Company is submitting the following for your approval of this commingling:

- 1. Form C107A Application for Downhole Commingling;
- 2. C-102 plat for each zone showing its spacing unit and acreage dedication;
- 3. Anticipated production curve for the Mesa Verde and Dakota for at least year;
- 4. Notification list of offset operators Burlington is the operator of the unit;
- 5. Shut in wellhead pressure and calculated down hole pressure of surrounding wells;
- 6. Nine-section plats for the Mesa Verde and Dakota.

## **APPLICATION FOR DOWNHOLE COMMINGLING**

**EXISTING WELLBORE** 

\_\_ YES \_x\_NO

| Operator Address                                                                                                                                                                                                                                                                                                                                                                                                                                                                                                                                                                     |                                            |                              |                                                          |  |  |  |
|--------------------------------------------------------------------------------------------------------------------------------------------------------------------------------------------------------------------------------------------------------------------------------------------------------------------------------------------------------------------------------------------------------------------------------------------------------------------------------------------------------------------------------------------------------------------------------------|--------------------------------------------|------------------------------|----------------------------------------------------------|--|--|--|
| SAN JUAN 28-6 UNIT                                                                                                                                                                                                                                                                                                                                                                                                                                                                                                                                                                   | 180M                                       | D 02-27N-6W                  | Rio Arriba                                               |  |  |  |
| Lease                                                                                                                                                                                                                                                                                                                                                                                                                                                                                                                                                                                | Well No. Unit L                            | tr Sec - Twp - Rge           | County                                                   |  |  |  |
| OGRID NO14538 Property Code                                                                                                                                                                                                                                                                                                                                                                                                                                                                                                                                                          | 7462 API NO. 30-039-2572                   | -                            | ng Unit Lease Types: (check 1 or more)  X . (and/or) F66 |  |  |  |
| The following factor are submitted                                                                                                                                                                                                                                                                                                                                                                                                                                                                                                                                                   | Upper                                      | Intermediate                 | Lower                                                    |  |  |  |
| The following facts are submitted in support of downhole commingling:                                                                                                                                                                                                                                                                                                                                                                                                                                                                                                                | Zone                                       | Zone                         | Zone                                                     |  |  |  |
| Pool Name and     Pool Code                                                                                                                                                                                                                                                                                                                                                                                                                                                                                                                                                          | Blanco Mesaverde - 72319                   |                              | Basin Dakota - 71599                                     |  |  |  |
| Top and Bottom of<br>Pay Section (Perforations)                                                                                                                                                                                                                                                                                                                                                                                                                                                                                                                                      | will be supplied upon completion           |                              | will be supplied upon completion                         |  |  |  |
| Type of production     (Oil or Gas)                                                                                                                                                                                                                                                                                                                                                                                                                                                                                                                                                  | gas                                        |                              | gas                                                      |  |  |  |
| Method of Production     (Flowing or Artificial Lift)                                                                                                                                                                                                                                                                                                                                                                                                                                                                                                                                | flowing                                    |                              | flowing                                                  |  |  |  |
| 5. Bottomhole Pressure Oil Zones - Artificial Lift:                                                                                                                                                                                                                                                                                                                                                                                                                                                                                                                                  | (Current)<br>a. 723 psi (see attachment)   | a.                           | a. 959 psi (see attachment)                              |  |  |  |
| Estimated Current Gas & Oil - Flowing: Measured Current All Gas Zones: Estimated or Measured Original                                                                                                                                                                                                                                                                                                                                                                                                                                                                                | (Original)<br>b. 1273 psi (see attachment) | b.                           | b. 3210 psi (see attachment)                             |  |  |  |
| 6. Oil Gravity (°API) or<br>Gas BTÜ Content                                                                                                                                                                                                                                                                                                                                                                                                                                                                                                                                          | BTU 1223                                   |                              | BTU 1064                                                 |  |  |  |
| 7. Producing or Shut-In?                                                                                                                                                                                                                                                                                                                                                                                                                                                                                                                                                             | shut-in                                    |                              | shut-in                                                  |  |  |  |
| Production Marginal? (yes or no)                                                                                                                                                                                                                                                                                                                                                                                                                                                                                                                                                     | no                                         |                              | yes                                                      |  |  |  |
| * If Shut-In and oil/gas/water rates of last production                                                                                                                                                                                                                                                                                                                                                                                                                                                                                                                              | Date: n/a<br>Rates:                        | Date:<br>Rates:              | Date: n/a<br>Rates:                                      |  |  |  |
| Note: For new zones with no production history, applicant shall be required to attach production estimates and supporting data                                                                                                                                                                                                                                                                                                                                                                                                                                                       |                                            |                              |                                                          |  |  |  |
| * If Producing, give data and oil/gas/water water of recent test (within 60 days)                                                                                                                                                                                                                                                                                                                                                                                                                                                                                                    | Date: n/a<br>Rates:                        | Date:<br>Rates:              | Date: n/a<br>Rates:                                      |  |  |  |
| Fixed Percentage Allocation     Formula -% for each zone     (total of %'s to equal 100%)                                                                                                                                                                                                                                                                                                                                                                                                                                                                                            | Oil: Gas: %                                | Oil: Gas: %                  | Oil: Gas: % will be supplied upon completion             |  |  |  |
| 9. If allocation formula is based upon something other than current or past production, or is based upon some other method, submattachments with supporting data and/or explaining method and providing rate projections or other required data.  10. Are all working, overriding, and royalty interests identical in all commingled zones?  If not, have all working, overriding, and royalty interests been notified by certified mail?  Yesx_No                                                                                                                                   |                                            |                              |                                                          |  |  |  |
| 11. Will cross-flow occur? _x_ Yes _ No If yes, are fluids compatible, will the formations not be damaged, will any cross-flowe production be recovered, and will the allocation formula be reliablex_ YesNo (If No, attach explanation)                                                                                                                                                                                                                                                                                                                                             |                                            |                              |                                                          |  |  |  |
| 12. Are all produced fluids from all commingled zones compatible with each other?x_Yes No                                                                                                                                                                                                                                                                                                                                                                                                                                                                                            |                                            |                              |                                                          |  |  |  |
| 13. Will the value of production be decreased by commingling?Yes _X_ No (If Yes, attach explanation)  14. If this well is on, or communitized with state or federal lands, either the Commissioner of Public Lands or the United States Russau of                                                                                                                                                                                                                                                                                                                                    |                                            |                              |                                                          |  |  |  |
| 14. If this well is on, or communitized with, state or federal lands, either the Commissioner of Public Lands or the United States Bureau of Land Management has been notified in writing of this applicationX_Yes No                                                                                                                                                                                                                                                                                                                                                                |                                            |                              |                                                          |  |  |  |
| 15. NMOCD Reference Cases for Rule 303(D) Exceptions: ORDER NO(S)R-10696                                                                                                                                                                                                                                                                                                                                                                                                                                                                                                             |                                            |                              |                                                          |  |  |  |
| 16. ATTACHMENTS:  * C-102 for each zone to be commingled showing its spacing unit and acreage dedication.  * Production curve for each zone for at least one year. (If not available, attach explanation.)  * For zones with no production history, estimated production rates and supporting data.  * Data to support allocation method or formula.  * Notification list of all offset operators.  * Notification list of working, overriding, and royalty interests for uncommon interest cases.  * Any additional statements, data, or documents required to support commingling. |                                            |                              |                                                          |  |  |  |
| I hereby certify that the information above is true and complete to the best of my knowledge and belief.                                                                                                                                                                                                                                                                                                                                                                                                                                                                             |                                            |                              |                                                          |  |  |  |
| SIGNATURE Sean WorkentonTITLE_Production EngineerDATE10/2/97                                                                                                                                                                                                                                                                                                                                                                                                                                                                                                                         |                                            |                              |                                                          |  |  |  |
| TYPE OR PRINT NAME Sea                                                                                                                                                                                                                                                                                                                                                                                                                                                                                                                                                               | n C. Woolverton TELEF                      | PHONE NO. <u>( 505 )</u> 326 | 6-9700                                                   |  |  |  |