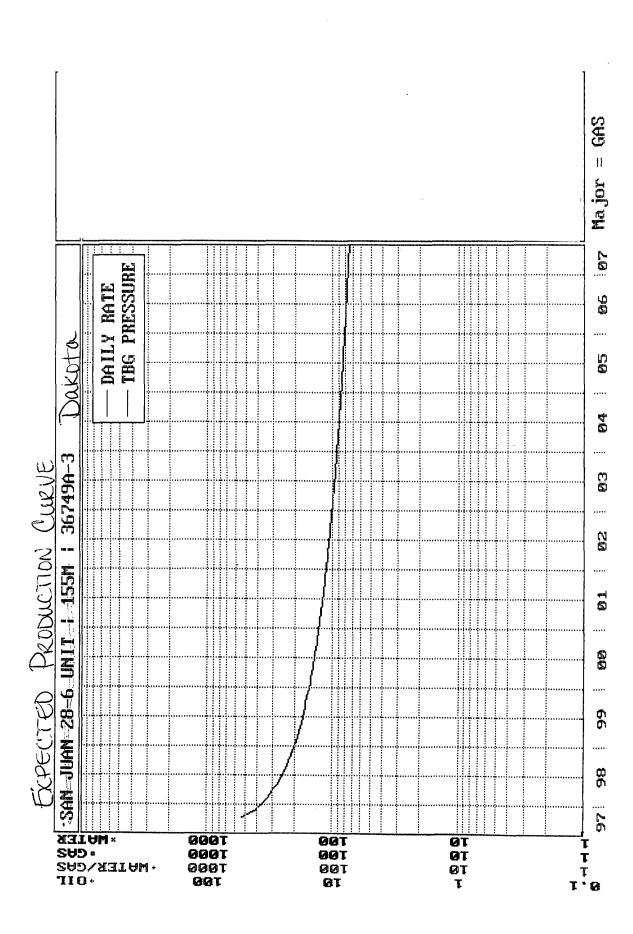

To comply with the New Mexico Oil Conservation Division rules, Burlington Resources Oil & Gas Company is submitting the following for your approval of this commingling:

- 1. Form C107A Application for Downhole Commingling;
- 2. C-102 plat for each zone showing its spacing unit and acreage dedication;
- 3. Anticipated production curve for the Mesa Verde and Dakota for at least year;
- 4. Notification list of offset operators Burlington is the operator of the unit;
- 5. Shut in wellhead pressure and calculated down hole pressure of surrounding wells;
- 6. Nine-section plats for the Mesa Verde and Dakota.