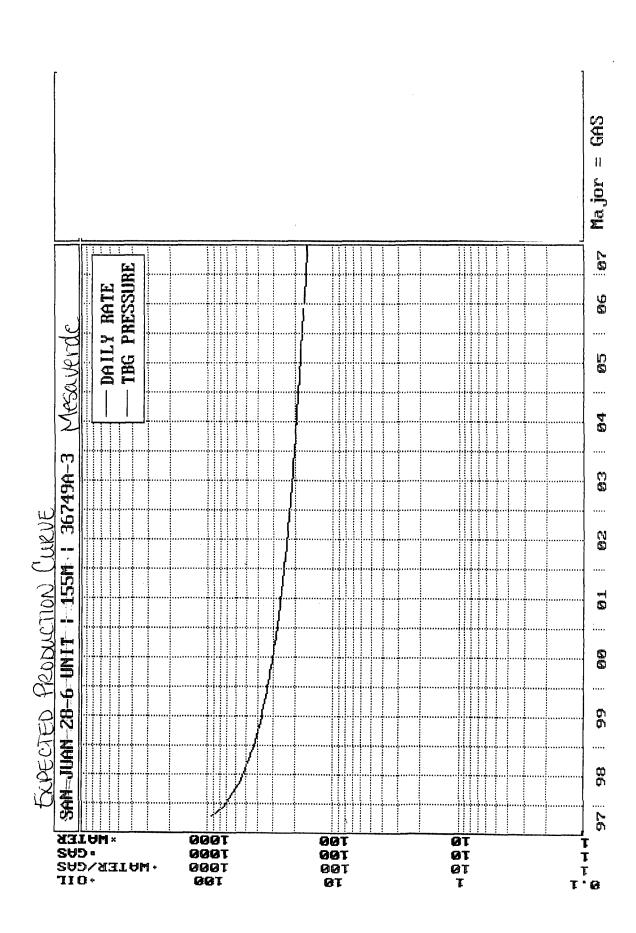

To comply with the New Mexico Oil Conservation Division rules, Burlington Resources Oil & Gas Company is submitting the following for your approval of this commingling:

- 1. Form C107A Application for Downhole Commingling;
- 2. C-102 plat for each zone showing its spacing unit and acreage dedication;
- 3. Anticipated production curve for the Mesa Verde and Dakota for at least year;
- 4. Notification list of offset operators Burlington is the operator of the unit;
- 5. Shut in wellhead pressure and calculated down hole pressure of surrounding wells;
- 6. Nine-section plats for the Mesa Verde and Dakota.