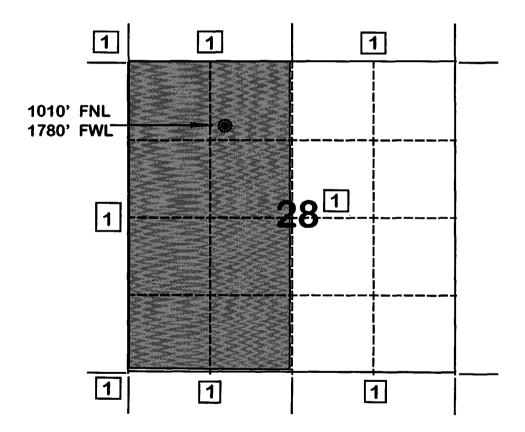

# BURLINGTON RESOURCES

SAN JUAN DIVISION

October 3, 1997

Mr. William LeMay New Mexico Oil Conservation Division 2040 South Pacheco Street Santa Fe, New Mexico 87505

Re:

San Juan 28-6 Unit #155M

1010'FNL, 1780'FWL Section 28, T-28-N, R-06-W, Rio Arriba County, NM

To comply with the New Mexico Oil Conservation Division rules, Burlington Resources Oil & Gas Company is submitting the following for your approval of this commingling:

- 1. Form C107A Application for Downhole Commingling;
- 2. C-102 plat for each zone showing its spacing unit and acreage dedication;
- 3. Anticipated production curve for the Mesa Verde and Dakota for at least year;
- 4. Notification list of offset operators Burlington is the operator of the unit;
- 5. Shut in wellhead pressure and calculated down hole pressure of surrounding wells;
- 6. Nine-section plats for the Mesa Verde and Dakota.